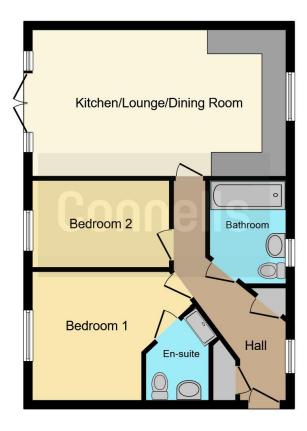

# **Entrance Hallway**

Double glazed window to the side aspect, two storage cupboards, doors off to all rooms, carpeted flooring and a radiator.

# **Open Plan Living Area**

#### Lounge Area

Double glazed windows either side of French doors opening to a Juliet balcony overlooking green space, TV point, vinyl flooring and a radiator.

#### Kitchen Area

Double glazed window to the side aspect, a range of wall and base units with worktops over, stainless steel sink and drainer with mixer tap, cupboard housing wall mounted boiler, low level electric oven, gas hob, wall extractor, space for a washing machine, space for a free-standing fridge freezer and vinyl flooring.

### **Bedroom One**

Double glazed window to the side aspect, carpeted flooring and a radiator. Door to EnSuite.

#### **En-Suite**

Tiled shower cubicle with glass door, W.C. pedestal wash hand basin with mixer tap and tiled splashback, vinyl flooring and a radiator.

### **Bedroom Two**

Double glazed window to the side aspect, carpeted flooring and a radiator.

#### **Bathroom**

Double glazed obscured window to the side aspect, panelled bath, pedestal wash hand basin with mixer tap and tiled splashback, vinyl flooring and a radiator.