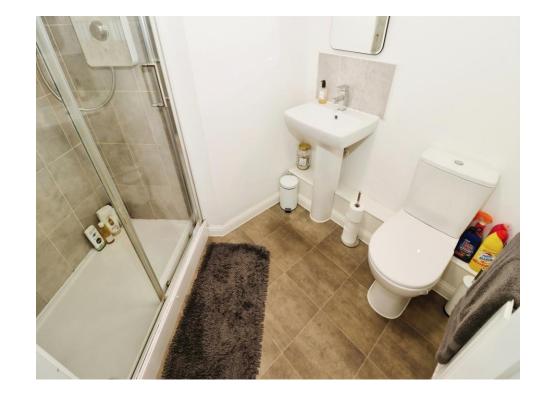

#### **Bathroom**

Double glazed obscured window to the side aspect, panelled bath, pedestal wash hand basin with mixer tap and tiled splashback, vinyl flooring and a radiator.