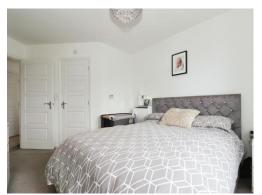

### **Bedroom One**

Double glazed window to the side aspect, carpeted flooring and a radiator. Door to EnSuite.

### **Bedroom Two**

Double glazed window to the side aspect, carpeted flooring and a radiator.