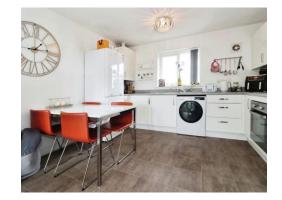

# **Open Plan Living Area**

#### Lounge Area

Double glazed windows either side of French doors opening to a Juliet balcony overlooking green space, TV point, vinyl flooring and a radiator.

#### Kitchen Area

Double glazed window to the side aspect, a range of wall and base units with worktops over, stainless steel sink and drainer with mixer tap, cupboard housing wall mounted boiler, low level electric oven, gas hob, wall extractor, space for a washing machine, space for a free-standing fridge freezer and vinyl flooring.