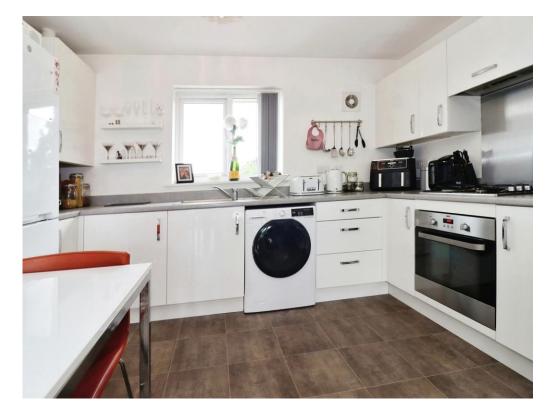

#### Kitchen Area

Double glazed window to the side aspect, a range of wall and base units with worktops over, stainless steel sink and drainer with mixer tap, cupboard housing wall mounted boiler, low level electric oven, gas hob, wall extractor, space for a washing machine, space for a free-standing fridge freezer and vinyl flooring.