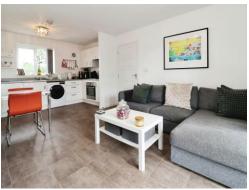

# **Open Plan Living Area**

#### Kitchen Area

Double glazed window to the side aspect, a range of wall and base units with worktops over, stainless steel sink and drainer with mixer tap, cupboard housing wall mounted boiler, low level electric oven, gas hob, wall extractor, space for a washing machine, space for a free-standing fridge freezer and vinyl flooring.