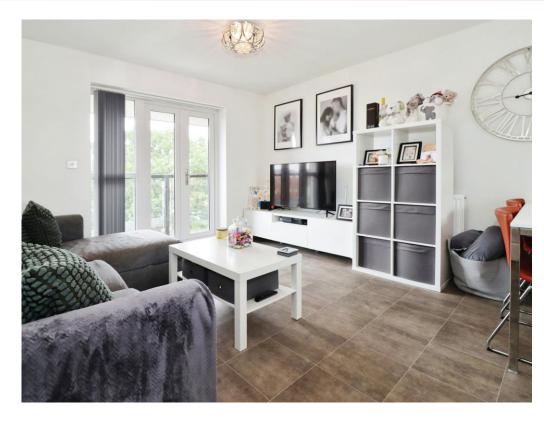

# **Open Plan Living Area**

#### Lounge Area

Double glazed windows either side of French doors opening to a Juliet balcony overlooking green space, TV point, vinyl flooring and a radiator.