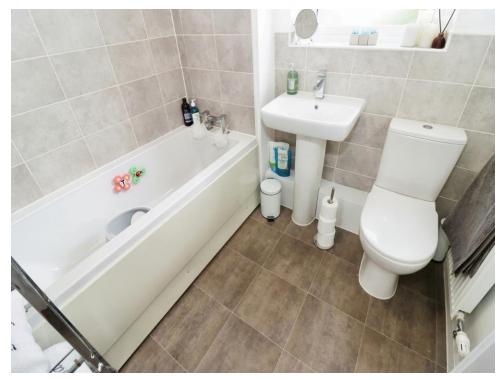

#### **Bathroom**

Double glazed obscured window to the side aspect, panelled bath, pedestal wash hand basin with mixer tap and tiled splashback, vinyl flooring and a radiator.