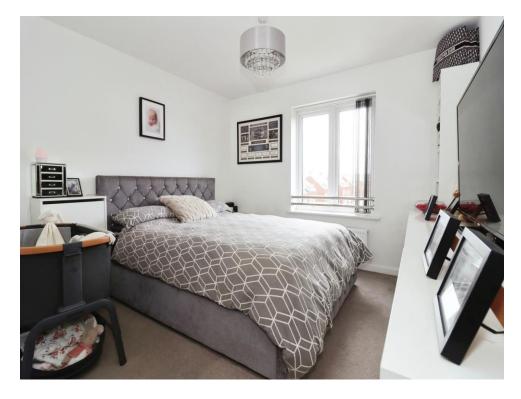

### **Bedroom One**

Double glazed window to the side aspect, carpeted flooring and a radiator. Door to EnSuite.

### **Bedroom Two**

Double glazed window to the side aspect, carpeted flooring and a radiator.