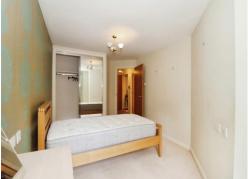

#### Bedroom

#### 16' 5" x 9' 5" ( 5.00m x 2.87m )

Double glazed window to the rear aspect, built-in wardrobe, carpeted floor and under floor heating.