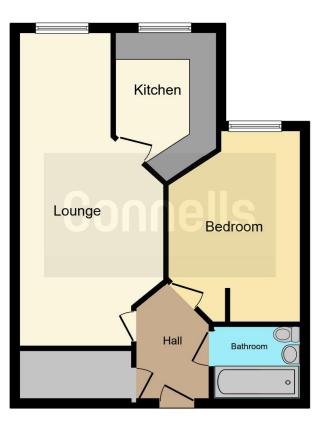

#### **Entrance Hallway**

Entry in from communal hallway, doors off to principal rooms and a storage cupboard.

#### Lounge

#### 23' x 10' 8" (7.01m x 3.25m)

Double glazed window to the rear aspect, double glazed door leading to the outside space, electric fireplace set upon a hearth with a mantel over, timber and glazed doors to the Kitchen and Hallway, carpeted floor and under floor heating.

#### Kitchen

#### 8' 1" x 7' 4" ( 2.46m x 2.24m )

Double glazed window to the rear aspect, a range of wall and base units with worktops over and tiled splashbacks, single bowl sink and drainer with a mixer tap, mid-level electric oven electric hob with extractor over and an integrated fridge freezer.

#### Bedroom

#### 16' 5" x 9' 5" ( 5.00m x 2.87m )

Double glazed window to the rear aspect, built-in wardrobe, carpeted floor and under floor heating.

#### **Shower Room**

Walk in shower cubicle with glass shower screen, wash hand basin inset into vanity unit, low level flush WC, under floor heating and fully tiled.