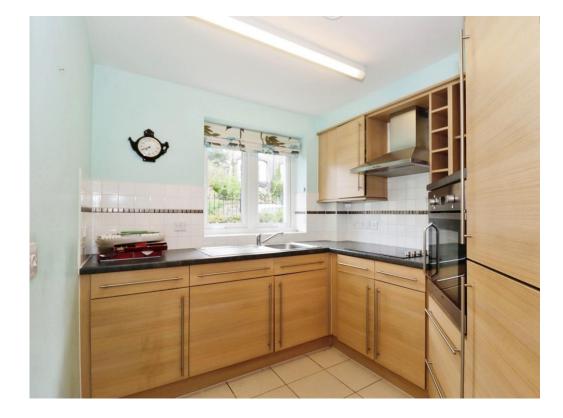

#### Kitchen

#### 8' 1" x 7' 4" ( 2.46m x 2.24m )

Double glazed window to the rear aspect, a range of wall and base units with worktops over and tiled splashbacks, single bowl sink and drainer with a mixer tap, mid-level electric oven electric hob with extractor over and an integrated fridge freezer.