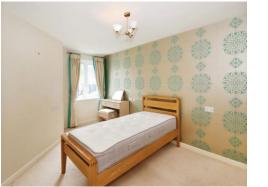

#### Bedroom

#### 16' 5" x 9' 5" ( 5.00m x 2.87m )

Double glazed window to the rear aspect, built-in wardrobe, carpeted floor and under floor heating.