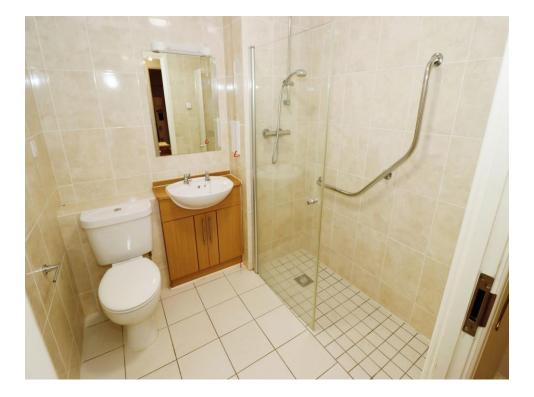

#### **Shower Room**

Walk in shower cubicle with glass shower screen, wash hand basin inset into vanity unit, low level flush WC, under floor heating and fully tiled.