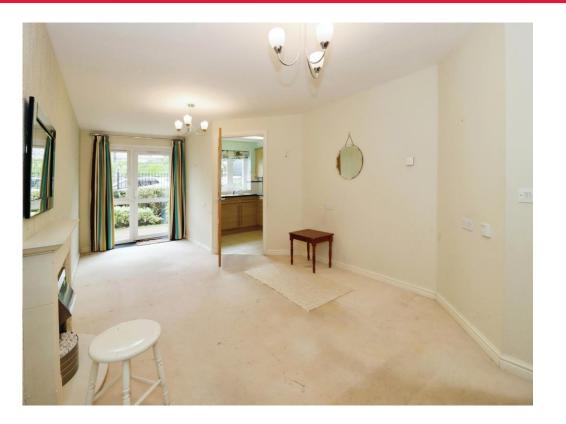

#### Lounge

#### 23' x 10' 8" (7.01m x 3.25m)

Double glazed window to the rear aspect, double glazed door leading to the outside space, electric fireplace set upon a hearth with a mantel over, timber and glazed doors to the Kitchen and Hallway, carpeted floor and under floor heating.