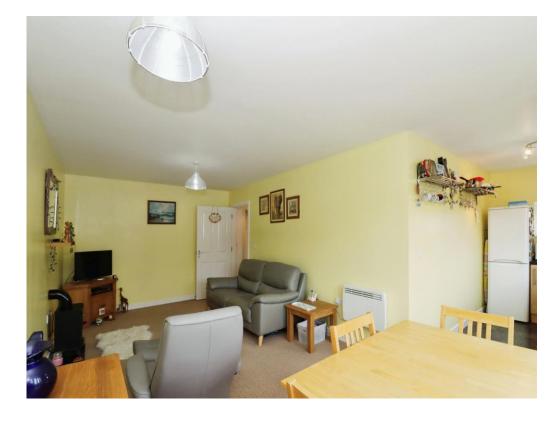

### Lounge

21' x 10' 4" ( 6.40m x 3.15m )

Double glazed French doors and windows to the rear aspect opening to a Juliet balcony, TV and telephone point, carpeted flooring and a wall mounted heater.