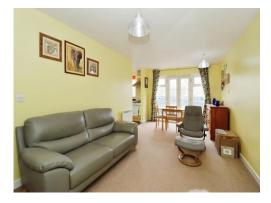

### Lounge

21' x 10' 4" ( 6.40m x 3.15m )

Double glazed French doors and windows to the rear aspect opening to a Juliet balcony, TV and telephone point, carpeted flooring and a wall mounted heater.