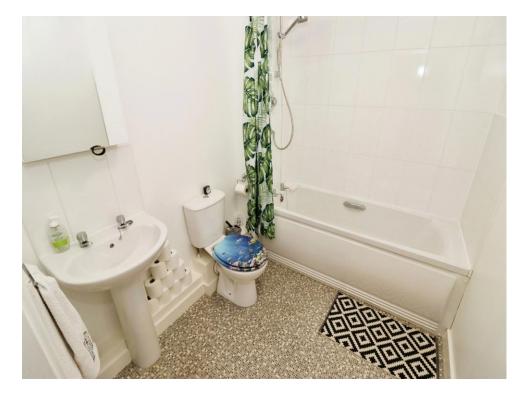

#### **Bathroom**

7' 6" x 6' 3" ( 2.29m x 1.91m )

Panelled bath with mains shower over, WC, pedestal wash hand basin with tiled splashback, vinyl flooring and a wall mounted heater.