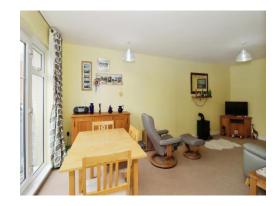

### Lounge

21' x 10' 4" ( 6.40m x 3.15m )

Double glazed French doors and windows to the rear aspect opening to a Juliet balcony, TV and telephone point, carpeted flooring and a wall mounted heater.