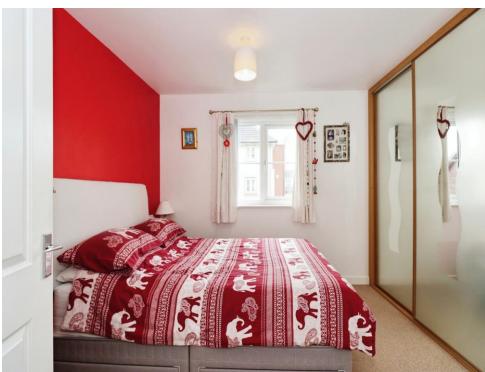

#### Bedroom

10' 4" x 9' 7" ( 3.15m x 2.92m )

Double glazed window to the rear aspect, built-in wardrobe, carpeted flooring and a wall mounted heater.