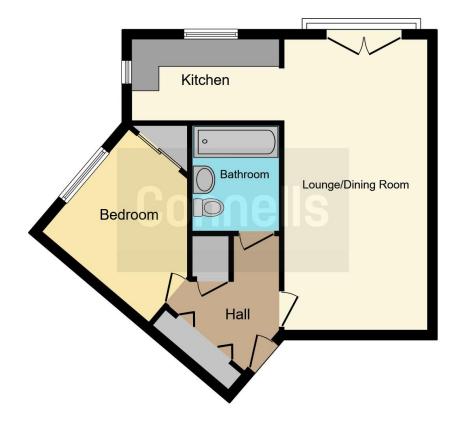

## **Entrance Hallway**

Intercom system, large storage cupboards, an airing cupboard which contains the hot water cylinder, carpeted flooring and a wall mounted heater.

### Lounge

21' x 10' 4" ( 6.40m x 3.15m )

Double glazed French doors and windows to the rear aspect opening to a Juliet balcony, TV and telephone point, carpeted flooring and a wall mounted heater.

#### Kitchen

10' 7" x 6' 5" ( 3.23m x 1.96m )

Double glazed windows to the rear and side aspects, a range of wall and base units with worktops over, space and plumbing for a washing machine, fridge freezer, stainless steel sink and drainer with a mixer tap, integral oven, vinyl flooring.

#### Bedroom

10' 4" x 9' 7" ( 3.15m x 2.92m )

Double glazed window to the rear aspect, built-in wardrobe, carpeted flooring and a wall mounted heater.

#### **Bathroom**

7' 6" x 6' 3" ( 2.29m x 1.91m )

Panelled bath with mains shower over, WC, pedestal wash hand basin with tiled splashback, vinyl flooring and a wall mounted heater.

#### Outside

Allocated parking space, communal bike storage and visitor parking bays.

Residential Sales & Lettings | Mortgage Services | Conveyancing | Surveyors | Land & New Homes

This floor plan is for illustrative purposes only. It is not drawn to scale. Any measurements, floor areas (including any total floor area), openings and orientation are approximate. No details are guaranteed, they cannot be relied upon for any purpose and they do not form part of any agreement. No liability is taken for any error, omission or misstatement. A party must rely upon its own inspection(s). Powered by www.focalagent.com