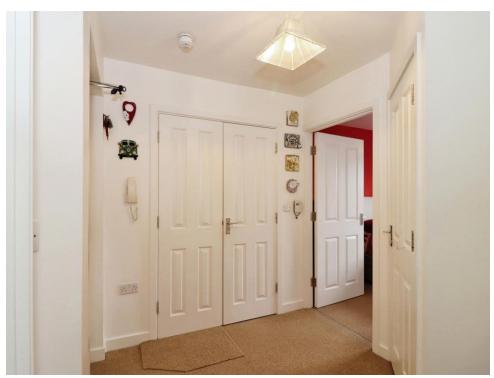

## **Entrance Hallway**

Intercom system, large storage cupboards, an airing cupboard which contains the hot water cylinder, carpeted flooring and a wall mounted heater.