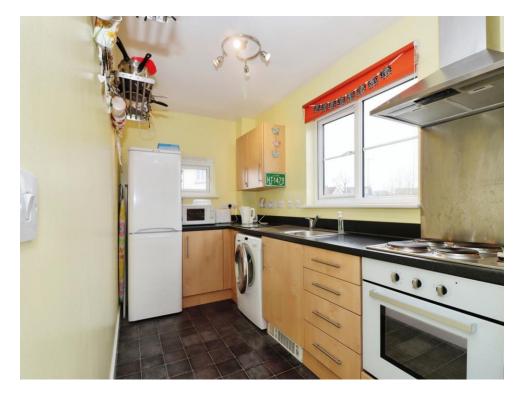

#### Kitchen

10' 7" x 6' 5" ( 3.23m x 1.96m )

Double glazed windows to the rear and side aspects, a range of wall and base units with worktops over, space and plumbing for a washing machine, fridge freezer, stainless steel sink and drainer with a mixer tap, integral oven, vinyl flooring.