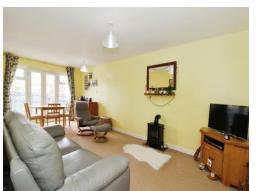

### Lounge

21' x 10' 4" ( 6.40m x 3.15m )

Double glazed French doors and windows to the rear aspect opening to a Juliet balcony, TV and telephone point, carpeted flooring and a wall mounted heater.