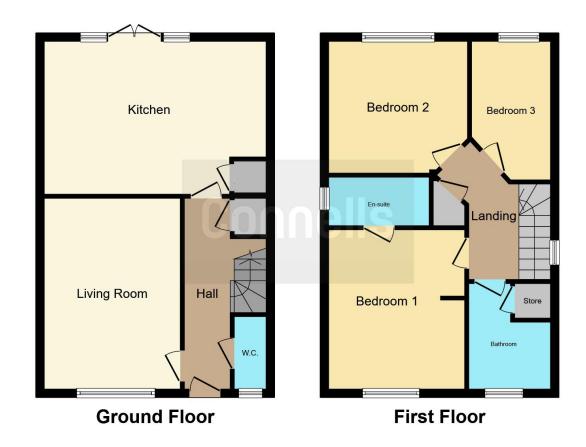

# **Property Description**

A substantial three bedroom detached home which has been beautifully kept since its build.

To the ground floor you have the large living room providing the perfect space for relaxation after a long day. The gorgeous kitchen spanning the entire width of the home, benefits of integrated white goods, such as dishwasher, fridge-freezer, washing machine and hob/oven. Further along the hallway is the downstairs WC.

To the first floor are the two double bedrooms, the master boasting of built-in wardrobes and en-suite, along with the third bedroom which the current owners utilise as an office space. The family bathroom can also be located on the first floor, comprising of WC, basin and bath tub with overhead shower.

## **Entrance Hall**

Double glazed door to front, under stairs cupboard, radiator.

## Cloakroom

Double glazed window to front, low level WC, wash hand basin.

# Lounge

11' 2" Max x 15' 8" Max ( 3.40m Max x 4.78m Max )

Double glazed window to front, radiator.

#### Kitchen / Diner

18' 4" Max x 12' 4" Max ( 5.59m Max x 3.76m Max )

Double glazed French doors to rear, fitted kitchen comprising wall and base units, work surfaces, sink/drainer, electric oven, gas hob, cooker hood, integrated fridge/freezer, laundry cupboard with plumbing for washing machine and extractor fan for tumble dryer and water softener fitted, radiator.

# Landing

Storage cupboard, radiator.

# **Bedroom One**

12' Max x 11' 2" Max ( 3.66m Max x 3.40m Max )

Double glazed window to front, built in wardrobes, radiator.

#### **En-Suite**

Double glazed window to side, low level WC, wash hand basin, shower cubicle, radiator.

#### **Bedroom Two**

11' 6" Max x 11' (3.51m Max x 3.35m)

Double glazed window to rear, built in wardrobes, radiator.

### **Bedroom Three**

11' 6" Max x 7' 2" Max ( 3.51m Max x 2.18m Max )

Double glazed window to rear, radiator.

#### **Bathroom**

Double glazed window to front, low level WC, wash hand basin, bath with shower over, storage cupboard, radiator.