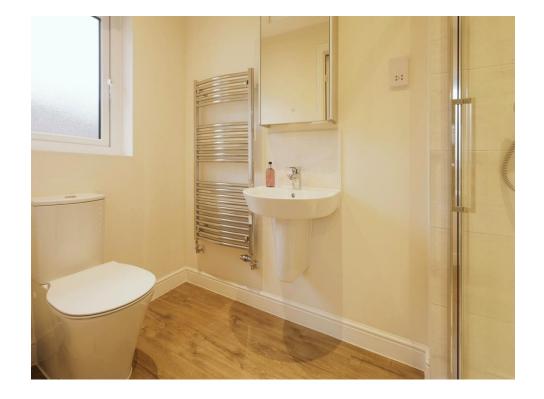

#### **En-Suite**

Double glazed window to side, low level WC, wash hand basin, shower cubicle, radiator.

#### **Bathroom**

Double glazed window to front, low level WC, wash hand basin, bath with shower over, storage cupboard, radiator.