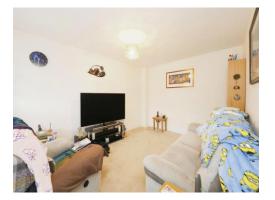

# Lounge

11' 2" Max x 15' 8" Max ( 3.40m Max x 4.78m Max )

Double glazed window to front, radiator.