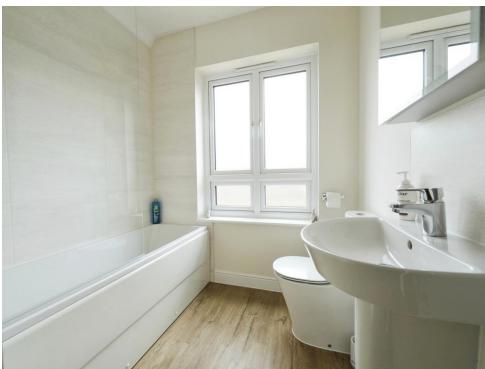

#### **Bathroom**

Double glazed window to front, low level WC, wash hand basin, bath with shower over, storage cupboard, radiator.