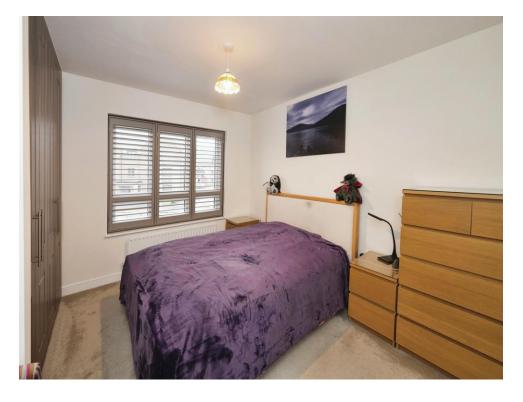

# **Bedroom One**

12' Max x 11' 2" Max ( 3.66m Max x 3.40m Max )

Double glazed window to front, built in wardrobes, radiator.