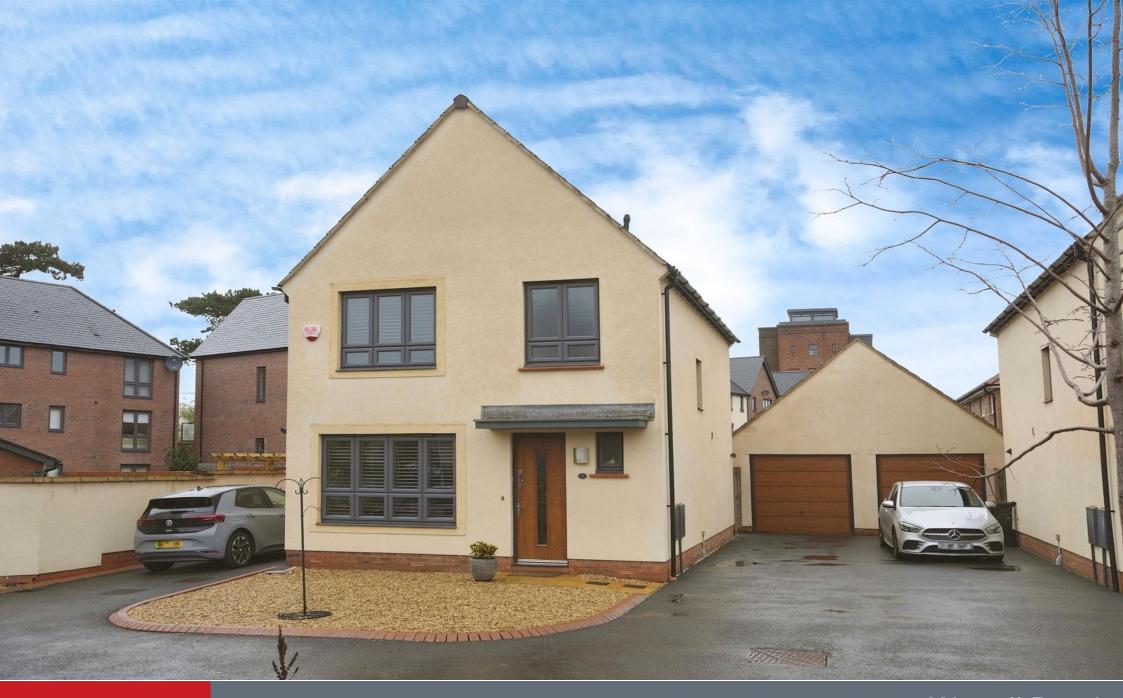

# **Property Description**

A substantial three bedroom detached home which has been beautifully kept since its build.

To the ground floor you have the large living room providing the perfect space for relaxation after a long day. The gorgeous kitchen spanning the entire width of the home, benefits of integrated white goods, such as dishwasher, fridge-freezer, washing machine and hob/oven. Further along the hallway is the downstairs WC.

Further benefits to this amazing home include off street parking and garage for extra space.

### **Front Garden**

Off street parking.