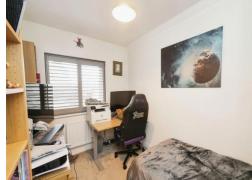

### **Bedroom Three**

11' 6" Max x 7' 2" Max ( 3.51m Max x 2.18m Max )

Double glazed window to rear, radiator.