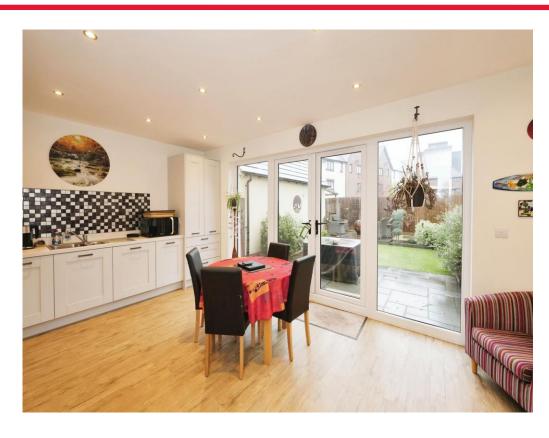

#### Kitchen / Diner

18' 4" Max x 12' 4" Max ( 5.59m Max x 3.76m Max )

Double glazed French doors to rear, fitted kitchen comprising wall and base units, work surfaces, sink/drainer, electric oven, gas hob, cooker hood, integrated fridge/freezer, laundry cupboard with plumbing for washing machine and extractor fan for tumble dryer and water softener fitted, radiator.