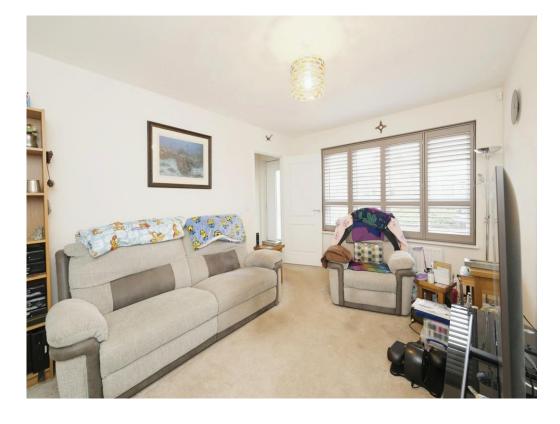

# Lounge

11' 2" Max x 15' 8" Max ( 3.40m Max x 4.78m Max )

Double glazed window to front, radiator.