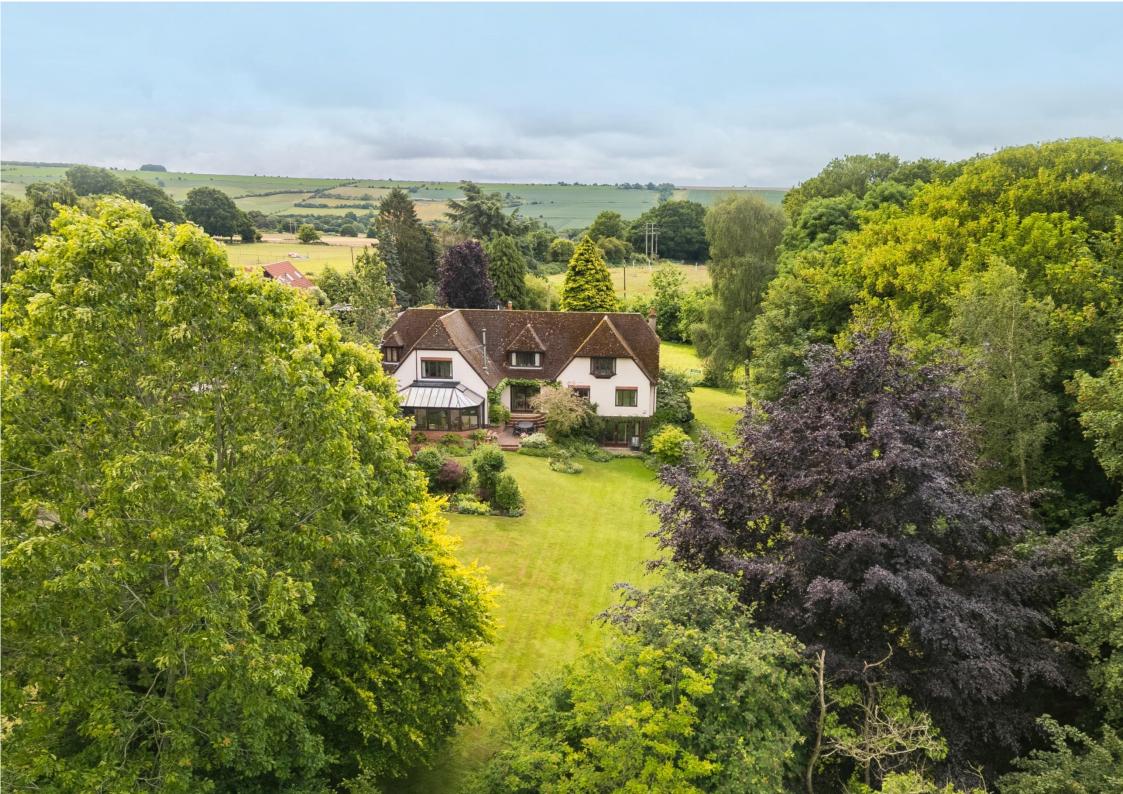

#### DESCRIPTION

Built in 1990 and on the market for the first time in 33 years, Ledge House is one very impressive house. This wonderful family home is set in enviable gardens of around 1.3 acres, including a small area of woodland, and has fantastic views down the valley behind. Internally, the first thing you notice about this house is the amount of space on offer, as well as how flexible the layout is. The accommodation is arranged over 3 floors, with the large lower ground floor bedroom, shower room and kitchenette having great potential to be used as a self-contained annexe, games room or even an Air BnB. A light and airy vaulted entrance hall with gallery landing, has a door into a 25ft x 24ft triple aspect drawing/dining room with bay window and a 'Minster' style open fireplace. From here double doors open into a breakfast room with steps down to the country cottage style kitchen that features a range of fitted units, an AGA, and an AEG oven with electric hob. Accessed off the inner hall is a second staircase, a door into the double garage, and further doors into a snug with a log burning stove, a large Amdega conservatory and a useful utility room. On the first floor there are 6 double bedrooms, all with lovely views over the gardens and countryside beyond. The 23ft bay fronted main bedroom has its own sizeable en suite bathroom, and there are two further family bathrooms plus an en suite WC to bedroom 5.

Outside, this house truly excels with the mature well-kept gardens enjoying an excellent amount of privacy. The house sits in the middle of the plot so enjoys sun all day and has a number of places designed to sit and enjoy it, whether that is by the nature pond at the front or the rear patio sun terrace. There are extensive lawns, interspersed with well stocked colourful borders and flower beds, an array of mature trees (including a triangular area of woodland), plus a hidden away productive vegetable garden at the top of the grounds beside the gated entrance and long driveway that sweeps up the house providing ample parking.

#### SITUATION

This unique home is situated along a quiet country lane in an outstanding rural position between the two sought after villages of Easterton and Market Lavington, with open countryside all around and far reaching views up to Salisbury Plain. Easterton offers a thriving public house whilst Market Lavington enjoys numerous amenities to include local shops and cafes, an excellent butcher's, a pharmacy plus a medical centre. The renowned Dauntsey's School is less than 3 miles away, with Marlborough College and St Marys Calne also easily accessible. The nearby market town of Devizes is about 6 miles away and Pewsey, with its mainline railway station is only 10 miles away. The major centres of Bath (45 minutes), Swindon, and Salisbury together with the country towns of Marlborough, Chippenham and Trowbridge are all within a 20 to 25 mile radius. Communications in the area are excellent with main line rail services to London Paddington from Pewsey in approximately 1 hour and to London Waterloo from Andover in 1 hour 10 minutes. The M3 to the south (A303) and the M4 to the north provide fast road access to London and the West Country along with Heathrow and Gatwick airports.