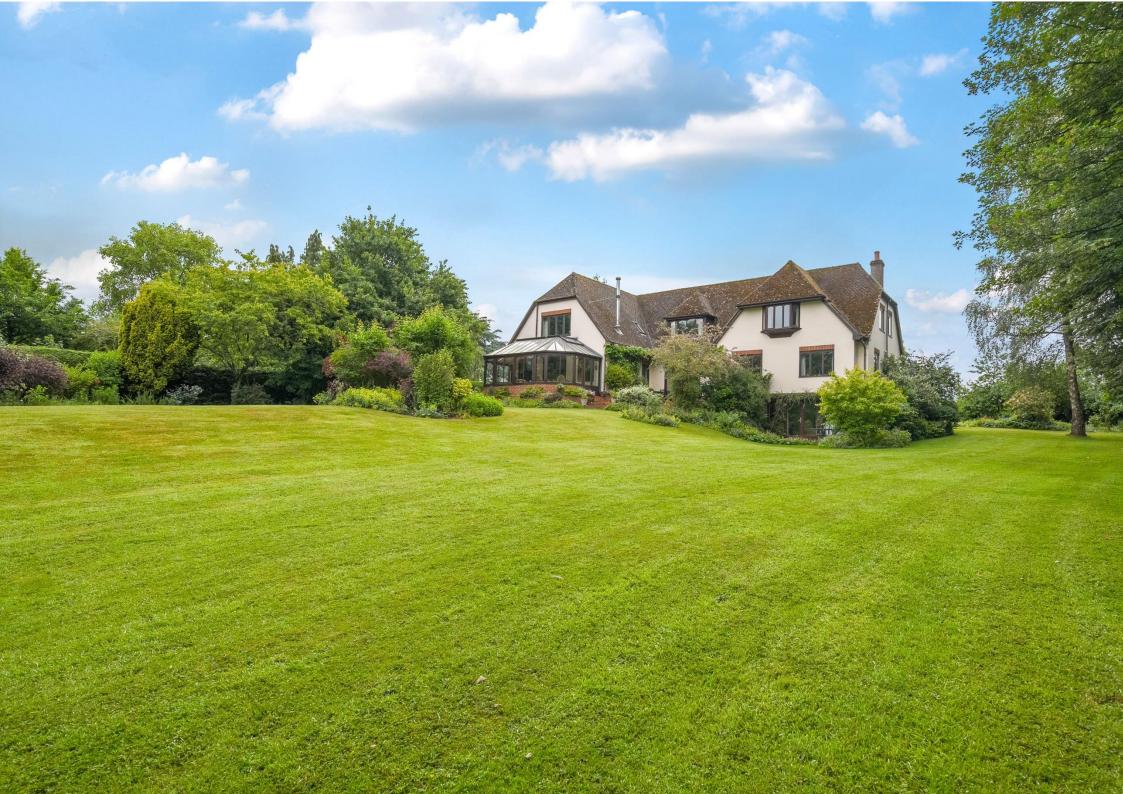

Outside, this house truly excels with the mature well-kept gardens enjoying an excellent amount of privacy. The house sits in the middle of the plot so enjoys sun all day and has a number of places designed to sit and enjoy it, whether that is by the nature pond at the front or the rear patio sun terrace. There are extensive lawns, interspersed with well stocked colourful borders and flower beds, an array of mature trees (including a triangular area of woodland), plus a hidden away productive vegetable garden at the top of the grounds beside the gated entrance and long driveway that sweeps up the house providing ample parking.