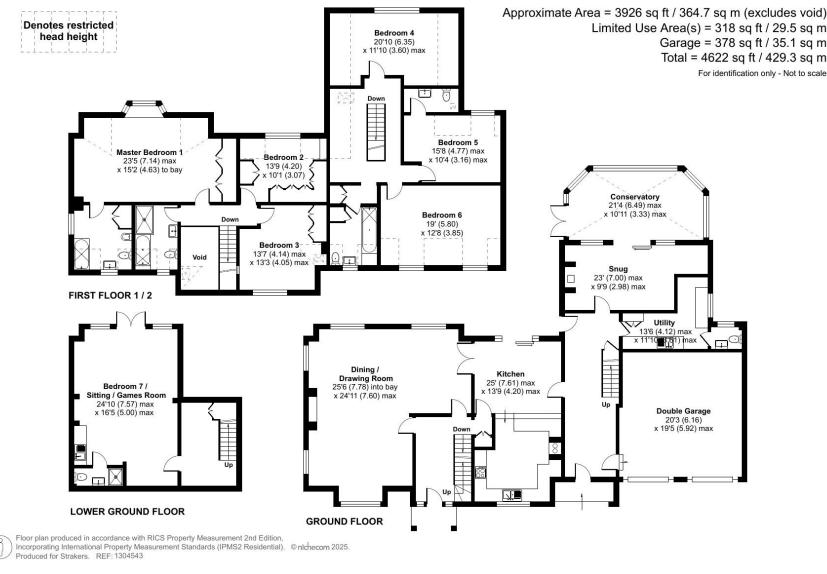

## LEDGE HOUSE KINGS ROAD MARKET LAVINGTON DEVIZES WILTSHIRE SN10 4QB

A most impressive village family home with truly splendid gardens.

- An Incredibly Spacious Individually Designed Property
- Over 4600ft<sup>2</sup> (including the Double Garage)
- Flexible Layout Over 3 Floors
- 6 Bedrooms
- 2 Receptions plus an Amdega Conservatory
- Potential Lower Ground Floor Annexe Arrangement / 7<sup>th</sup> Bedroom
- Incredible Gardens of circa 1.3 Acres
- Wonderful Far-Reaching Views

#### DESCRIPTION

Built in 1990 and on the market for the first time in 33 years, Ledge House is one very impressive house. This wonderful family home is set in enviable gardens of around 1.3 acres, including a small area of woodland, and has fantastic views down the valley behind. Internally, the first thing you notice about this house is the amount of space on offer, as well as how flexible the layout is. The accommodation is arranged over 3 floors, with the large lower ground floor bedroom, shower room and kitchenette having great potential to be used as a self-contained annexe, games room or even an Air BnB. A light and airy vaulted entrance hall with gallery landing, has a door into a 25ft x 24ft triple aspect drawing/dining room with bay window and a 'Minster' style open fireplace. From here double doors open into a breakfast room with steps down to the country cottage style kitchen that features a range of fitted units, an AGA, and an AEG oven with electric hob. Accessed off the inner hall is a second staircase, a door into the double garage, and further doors into a snug with a log burning stove, a large Amdega conservatory and a useful utility room. On the first floor there are 6 double bedrooms, all with lovely views over the gardens and countryside beyond. The 23ft bay fronted main bedroom has its own sizeable en suite bathroom, and there are two further family bathrooms plus an en suite WC to bedroom 5.