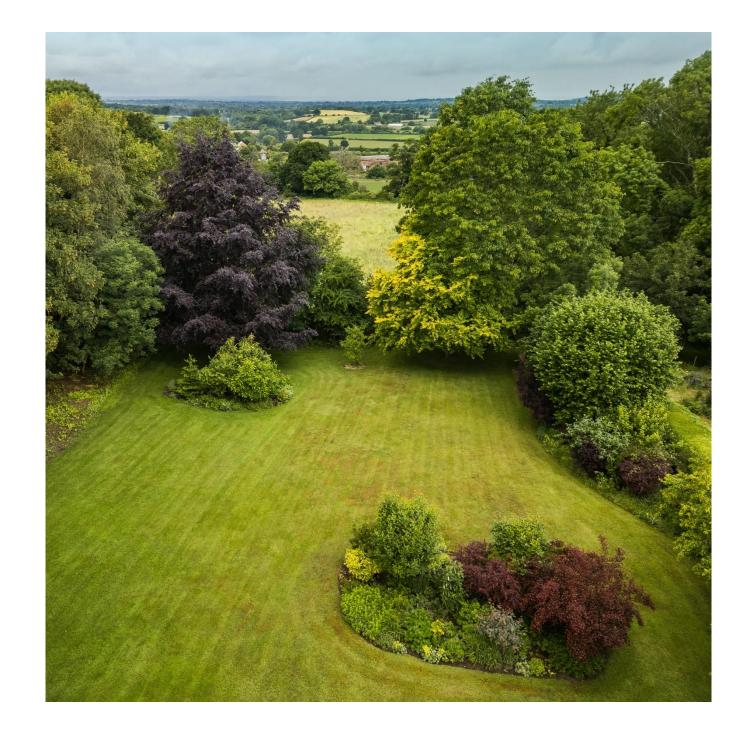

Outside, this house truly excels with the mature well-kept gardens enjoying an excellent amount of privacy. The house sits in the middle of the plot so enjoys sun all day and has a number of places designed to sit and enjoy it, whether that is by the nature pond at the front or the rear patio sun terrace. There are extensive lawns, interspersed with well stocked colourful borders and flower beds, an array of mature trees (including a triangular area of woodland), plus a hidden away productive vegetable garden at the top of the grounds beside the gated entrance and long driveway that sweeps up the house providing ample parking.