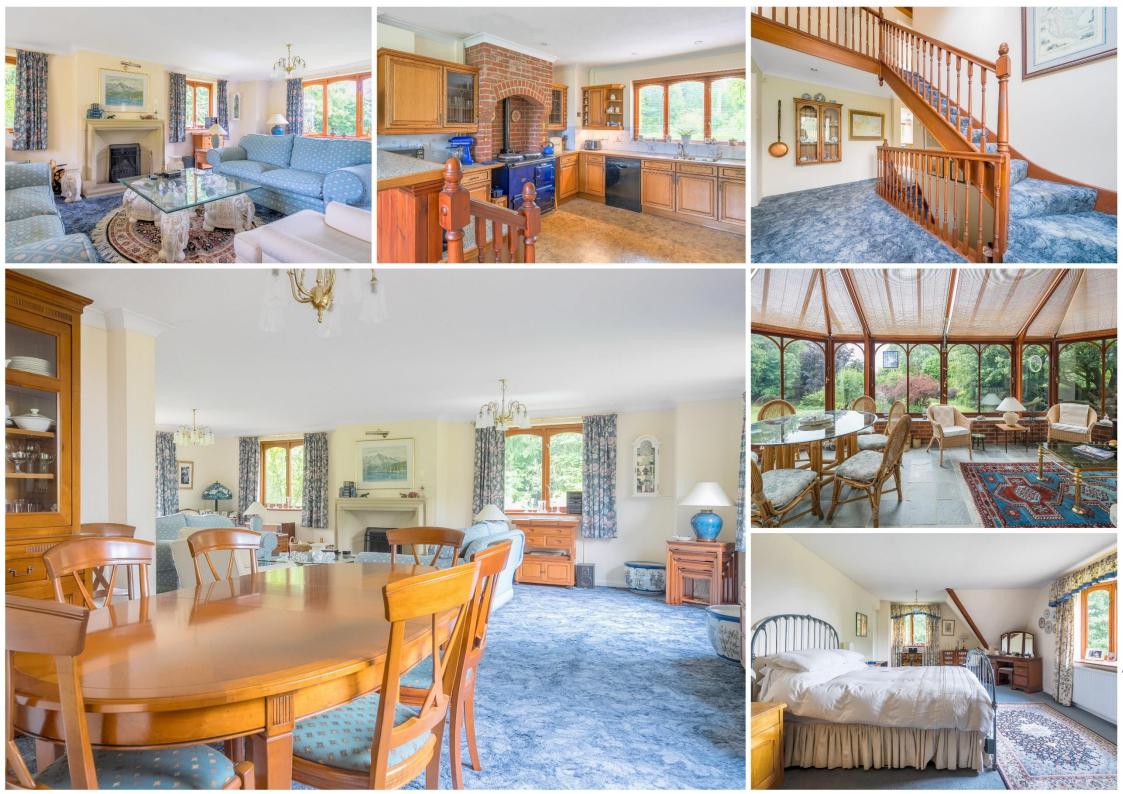

#### DESCRIPTION

Built in 1990 and on the market for the first time in 33 years, Ledge House is one very impressive house. This wonderful family home is set in enviable gardens of around 1.3 acres, including a small area of woodland, and has fantastic views down the valley behind. Internally, the first thing you notice about this house is the amount of space on offer, as well as how flexible the layout is. The accommodation is arranged over 3 floors, with the large lower ground floor bedroom, shower room and kitchenette having great potential to be used as a self-contained annexe, games room or even an Air BnB. A light and airy vaulted entrance hall with gallery landing, has a door into a 25ft x 24ft triple aspect drawing/dining room with bay window and a 'Minster' style open fireplace. From here double doors open into a breakfast room with steps down to the country cottage style kitchen that features a range of fitted units, an AGA, and an AEG oven with electric hob. Accessed off the inner hall is a second staircase, a door into the double garage, and further doors into a snug with a log burning stove, a large Amdega conservatory and a useful utility room. On the first floor there are 6 double bedrooms, all with lovely views over the gardens and countryside beyond. The 23ft bay fronted main bedroom has its own sizeable en suite bathroom, and there are two further family bathrooms plus an en suite WC to bedroom 5.