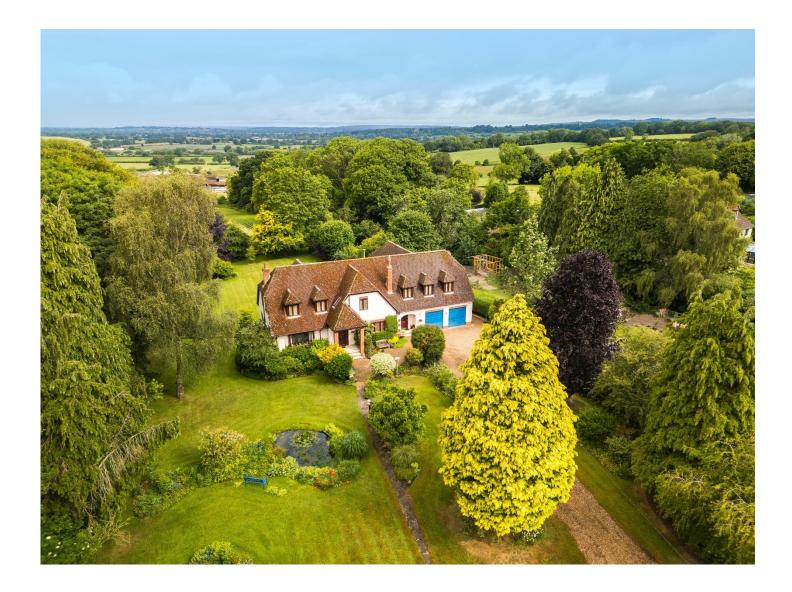

Outside, this house truly excels with the mature well-kept gardens enjoying an excellent amount of privacy. The house sits in the middle of the plot so enjoys sun all day and has a number of places designed to sit and enjoy it, whether that is by the nature pond at the front or the rear patio sun terrace. There are extensive lawns, interspersed with well stocked colourful borders and flower beds, an array of mature trees (including a triangular area of woodland), plus a hidden away productive vegetable garden at the top of the grounds beside the gated entrance and long driveway that sweeps up the house providing ample parking.

#### SITUATION

This unique home is situated along a quiet country lane in an outstanding rural position between the two sought after villages of Easterton and Market Lavington, with open countryside all around and far reaching views up to Salisbury Plain. Easterton offers a thriving public house whilst Market Lavington enjoys numerous amenities to include local shops and cafes, an excellent butcher's, a pharmacy plus a medical centre. The renowned Dauntsey's School is less than 3 miles away, with Marlborough College and St Marys Calne also easily accessible. The nearby market town of Devizes is about 6 miles away and Pewsey, with its mainline railway station is only 10 miles away. The major centres of Bath (45 minutes), Swindon, and Salisbury together with the country towns of Marlborough, Chippenham and Trowbridge are all within a 20 to 25 mile radius. Communications in the area are excellent with main line rail services to London Paddington from Pewsey in approximately 1 hour and to London Waterloo from Andover in 1 hour 10 minutes. The M3 to the south (A303) and the M4 to the north provide fast road access to London and the West Country along with Heathrow and Gatwick airports.