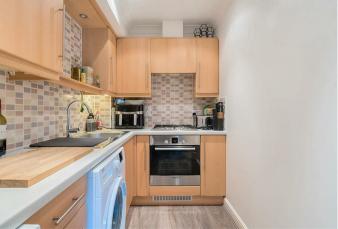

The reception room offers ample space for both living and dining furniture, while the kitchen is neatly appointed with a good range of units and space for appliances. Both bedrooms are of a comfortable size, with the second bedroom also offering flexibility for use as a home office or nursery.