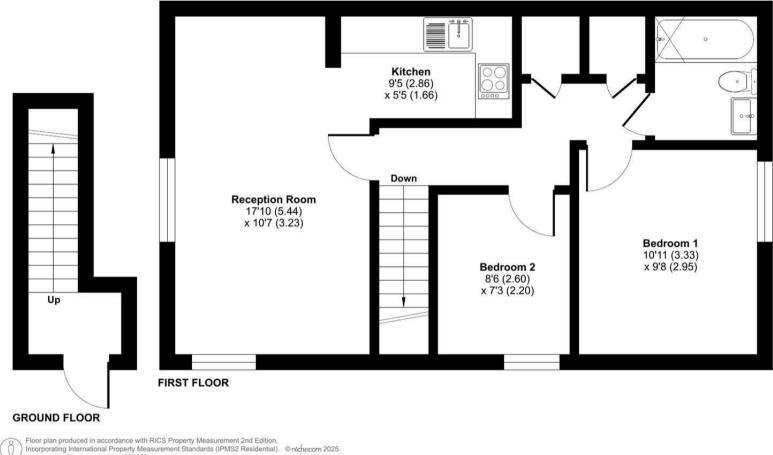

## Festival Close, Devizes, SN10

Approximate Area = 604 sq ft / 56.1 sq m For identification only - Not to scale

Produced for Strakers. REF: 1298673

Disclaimer These particulars, whilst believed to be accurate are set out as a general outline only for guidance and do not constitute any part of an offer or contract. Intending purchasers should not rely on them as statements of representation of fact, but must satisfy themselves by inspection or otherwise as to their accuracy. No person in this firms employment has the authority to make or give any representation or warranty in respect of the property. All measurements and distances are approximate only. Your home is at risk if you do not keep up repayments on a mortgage or other loan secured on it.