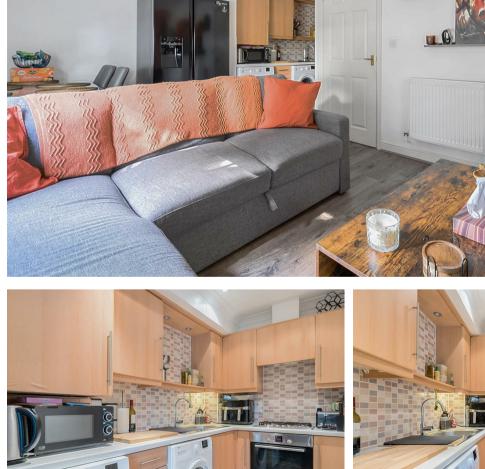

The reception room offers ample space for both living and dining furniture, while the kitchen is neatly appointed with a good range of units and space for appliances. Both bedrooms are of a comfortable size, with the second bedroom also offering flexibility for use as a home office or nursery.