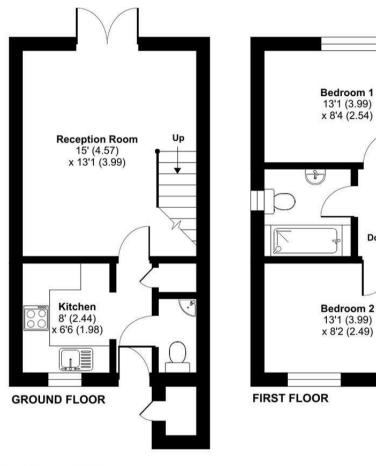

The accommodation extends to approximately 624 sq ft and is arranged over two floors. The ground floor comprises a bright and spacious reception room with French doors opening to the rear garden, a modern kitchen to the front, and a convenient downstairs cloakroom. Fresh décor and neutral tones throughout allow any prospective purchasers to make their own mark.

Upstairs, there are two generous double bedrooms and a well-appointed family bathroom, all accessed from a central landing and serviced by a family bathroom.

Outside, the rear garden is fully enclosed with a side gate for access to the allocated parking at the rear of the property.

## White Horse Way, Devizes, SN10

Approximate Area = 624 sq ft / 58 sq m Outbuilding = 8 sq ft / 0.7 sq m Total = 632 sq ft / 58.7 sq m

For identification only - Not to scale

Disclaimer These particulars, whilst believed to be accurate are set out as a general outline only for guidance and do not constitute any part of an offer or contract. Intending purchasers should not rely on them as statements of representation of fact, but must satisfy themselves by inspection or otherwise as to their accuracy. No person in this firms employment has the authority to make or give any representation or warranty in respect of the property. All measurements and distances are approximate only. Your home is at risk if you do not keep up repayments on a mortgage or other loan secured on it.