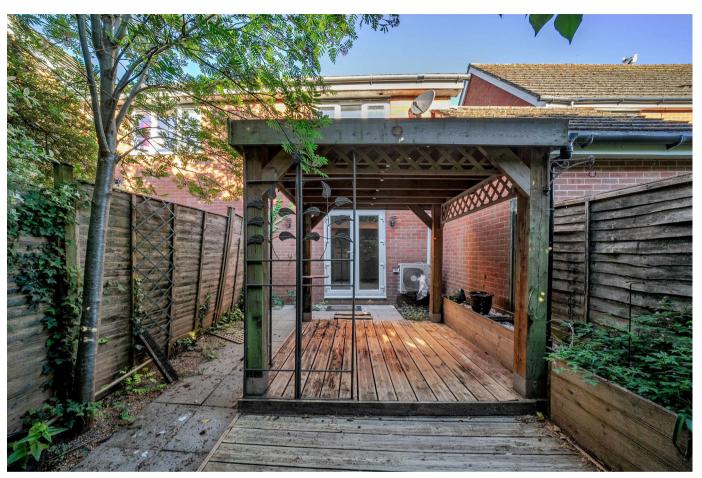

Upstairs, there are two generous double bedrooms and a well-appointed family bathroom, all accessed from a central landing and serviced by a family bathroom.

Outside, the rear garden is fully enclosed with a side gate for access to the allocated parking at the rear of the property.