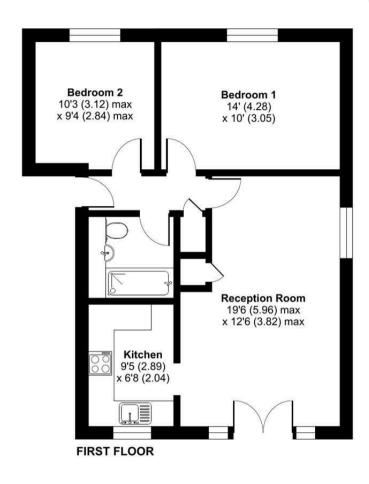

The accommodation is arranged off a central hallway and comprises a generous reception room with ample space for both seating and dining areas, a separate fitted kitchen with a range of units and space for appliances, two good-sized bedrooms, and a well-appointed bathroom with shower over bath. The property is double glazed throughout and features electric heating.

## Beechfield Drive, Devizes, SN10

Approximate Area = 629 sq ft / 58.4 sq m

For identification only - Not to scale

Disclaimer These particulars, whilst believed to be accurate are set out as a general outline only for guidance and do not constitute any part of an offer or contract. Intending purchasers should not rely on them as statements of representation of fact, but must satisfy themselves by inspection or otherwise as to their accuracy. No person in this firms employment has the authority to make or give any representation or warranty in respect of the property. All measurements and distances are approximate only. Your home is at risk if you do not keep up repayments on a mortgage or other loan secured on it.