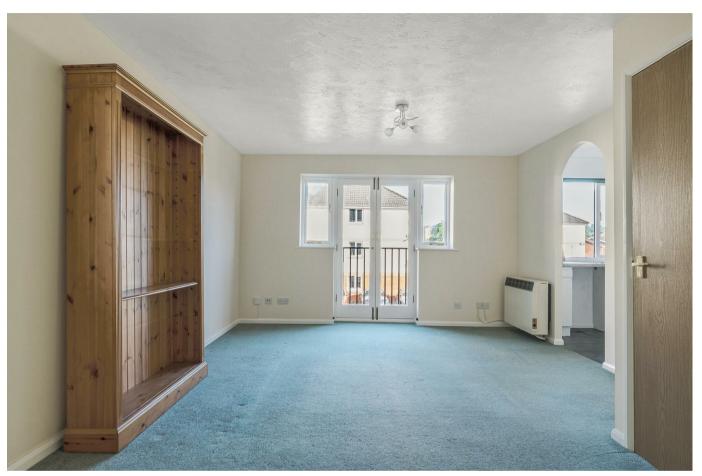

The accommodation is arranged off a central hallway and comprises a generous reception room with ample space for both seating and dining areas, a separate fitted kitchen with a range of units and space for appliances, two good-sized bedrooms, and a well-appointed bathroom with shower over bath. The property is double glazed throughout and features electric heating.