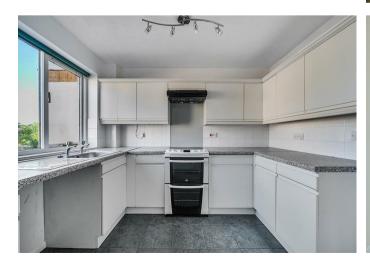

The accommodation is arranged off a central hallway and comprises a generous reception room with ample space for both seating and dining areas, a separate fitted kitchen with a range of units and space for appliances, two good-sized bedrooms, and a well-appointed bathroom with shower over bath. The property is double glazed throughout and features electric heating.