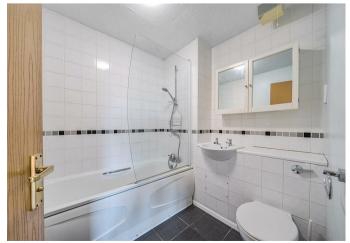

The accommodation is arranged off a central hallway and comprises a generous reception room with ample space for both seating and dining areas, a separate fitted kitchen with a range of units and space for appliances, two good-sized bedrooms, and a well-appointed bathroom with shower over bath. The property is double glazed throughout and features electric heating.