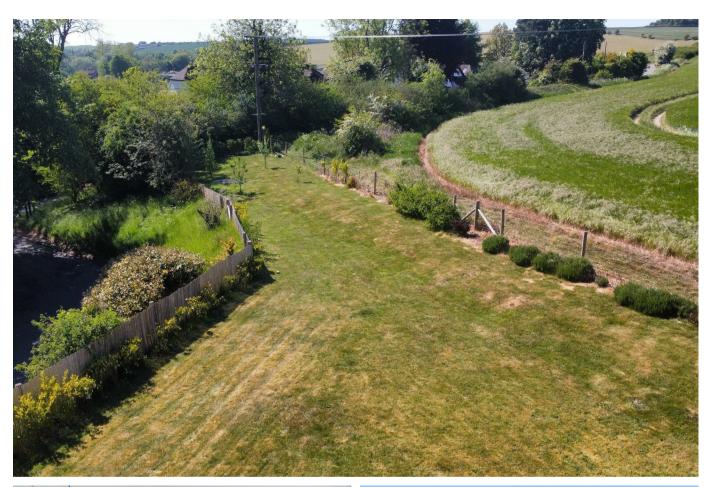

The garden is a true standout feature – predominantly laid to lawn with mature flower beds, shrubs, and trees, all beautifully maintained to create a peaceful outdoor retreat. A compost area is tucked away to the rear, perfect for keen gardeners. Thanks to the South and South West-facing aspect, the garden enjoys sunlight throughout the day, and the open views across adjacent fields enhance the sense of space and connection to the countryside.