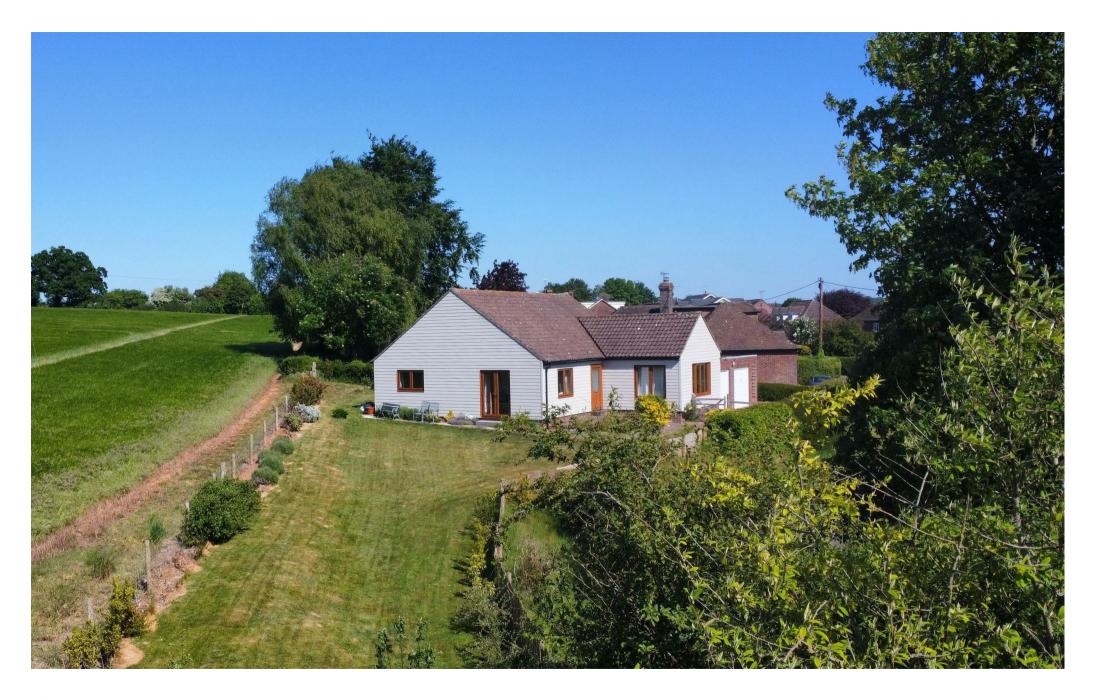

1 Manton Hollow, Marlborough – Detached Bungalow with Stunning Views and Generous Plot

Situated in the highly sought-after Manton Hollow, just a short walk from the historic market town of Marlborough, this attractive three-bedroom detached bungalow offers spacious and versatile accommodation extending to approximately 1,637 sq ft. Occupying a generous 0.27 acre plot, the property enjoys a peaceful setting with beautifully maintained South and South Westfacing gardens that take in far-reaching views over open countryside, providing a wonderful sense of privacy and tranquillity.

Approached via a private driveway, there is ample off-road parking for several vehicles in addition to a detached double garage, perfect for storage or further development potential, subject to the necessary consents. The property is set back from the road, creating a lovely first impression with its established frontage and peaceful surroundings.

The garden is a true standout feature – predominantly laid to lawn with mature flower beds, shrubs, and trees, all beautifully maintained to create a peaceful outdoor retreat. A compost area is tucked away to the rear, perfect for keen gardeners. Thanks to the South and South West-facing aspect, the garden enjoys sunlight throughout the day, and the open views across adjacent fields enhance the sense of space and connection to the countryside.