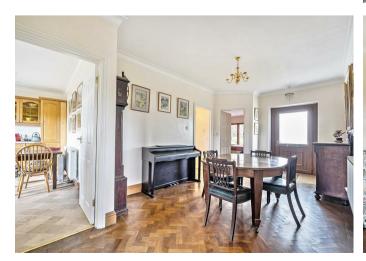

Internally, a spacious central hallway provides an excellent sense of flow and leads to three generously sized double bedrooms, all filled with natural light. The reception room is bright and welcoming, offering ample space for relaxing or entertaining, with views out to the garden. The kitchen is well-appointed with a comprehensive range of fitted units and integrated appliances, and it conveniently opens into a separate utility room, ideal for day-to-day family living. A family bathroom serves the home with recently installed fittings.