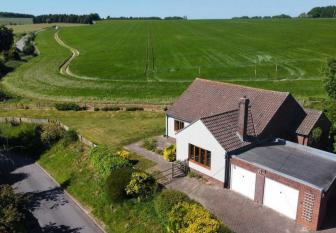

1 Manton Hollow, Marlborough – Detached Bungalow with Stunning Views and Generous Plot

Situated in the highly sought-after Manton Hollow, just a short walk from the historic market town of Marlborough, this attractive three-bedroom detached bungalow offers spacious and versatile accommodation extending to approximately 1,637 sq ft. Occupying a generous 0.27 acre plot, the property enjoys a peaceful setting with beautifully maintained South and South Westfacing gardens that take in far-reaching views over open countryside, providing a wonderful sense of privacy and tranquillity.

Approached via a private driveway, there is ample off-road parking for several vehicles in addition to a detached double garage, perfect for storage or further development potential, subject to the necessary consents. The property is set back from the road, creating a lovely first impression with its established frontage and peaceful surroundings.