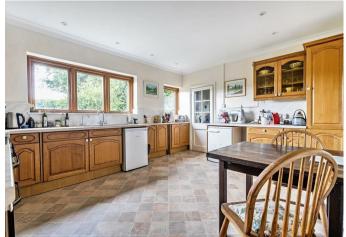

Internally, a spacious central hallway provides an excellent sense of flow and leads to three generously sized double bedrooms, all filled with natural light. The reception room is bright and welcoming, offering ample space for relaxing or entertaining, with views out to the garden. The kitchen is well-appointed with a comprehensive range of fitted units and integrated appliances, and it conveniently opens into a separate utility room, ideal for day-to-day family living. A family bathroom serves the home with recently installed fittings.