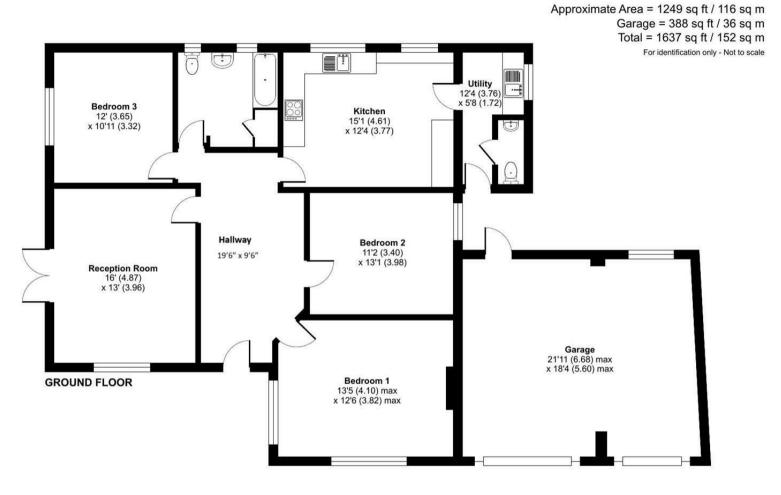

1 Manton Hollow, Marlborough – Detached Bungalow with Stunning Views and Generous Plot

Situated in the highly sought-after Manton Hollow, just a short walk from the historic market town of Marlborough, this attractive three-bedroom detached bungalow offers spacious and versatile accommodation extending to approximately 1,637 sq ft. Occupying a generous 0.27 acre plot, the property enjoys a peaceful setting with beautifully maintained South and South Westfacing gardens that take in far-reaching views over open countryside, providing a wonderful sense of privacy and tranquillity.

Approached via a private driveway, there is ample off-road parking for several vehicles in addition to a detached double garage, perfect for storage or further development potential, subject to the necessary consents. The property is set back from the road, creating a lovely first impression with its established frontage and peaceful surroundings.

Internally, a spacious central hallway provides an excellent sense of flow and leads to three generously sized double bedrooms, all filled with natural light. The reception room is bright and welcoming, offering ample space for relaxing or entertaining, with views out to the garden. The kitchen is well-appointed with a comprehensive range of fitted units and integrated appliances, and it conveniently opens into a separate utility room, ideal for day-to-day family living. A family bathroom serves the home with recently installed fittings.