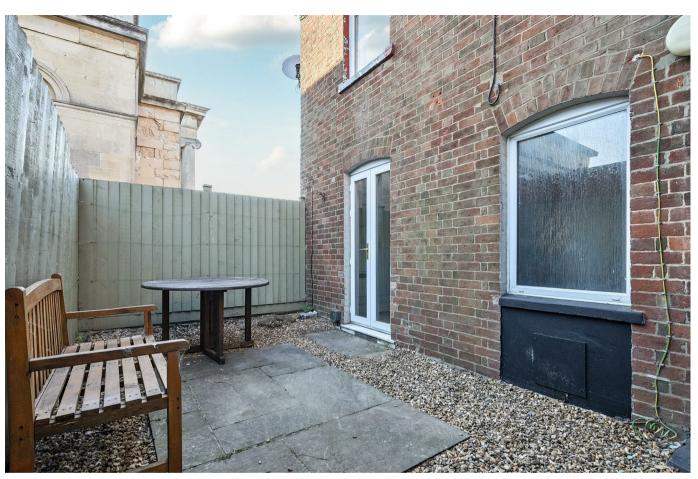

The lower ground floor houses a cellar, a valuable addition for storage or potential conversion (subject to the necessary consents).

Externally, the property enjoys a private courtyard area immediately to the rear, with a path leading up to an additional section of garden — perfect for seating, planting, or even a small vegetable plot.