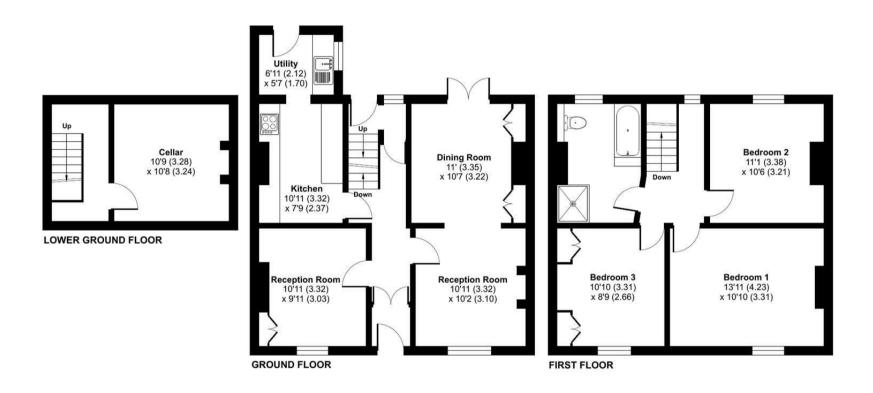

A deceptively spacious and characterful end of terrace cottage, offering versatile accommodation over two floors and measuring approximately 1,327 sq ft. Offered to the market with no onward chain.

This well-presented three-bedroom home combines period charm with generous proportions, making it ideal for a range of buyers, including families, couples, and downsizers. The ground floor comprises two inviting reception rooms and a separate dining room, offering flexibility for living and entertaining. The kitchen is positioned to the rear with a useful adjoining utility area and access to the courtyard garden.

Upstairs, there are three good-sized bedrooms and a well-appointed modern family bathroom, all accessed off a central landing. The principal bedroom is particularly spacious, while Bedroom three could also serve well as a home office or nursery.

The lower ground floor houses a cellar, a valuable addition for storage or potential conversion (subject to the necessary consents).

Externally, the property enjoys a private courtyard area immediately to the rear, with a path leading up to an additional section of garden — perfect for seating, planting, or even a small vegetable plot.

## Cyprus Terrace, Devizes, SN10

Approximate Area = 1327 sq ft / 123.2 sq m
For identification only - Not to scale

Floor plan produced in accordance with RICS Property Measurement 2nd Edition, Incorporating International Property Measurement Standards (IPMS2 Residential). © n/checom 2025. Produced for Strakers. REF; 1287684