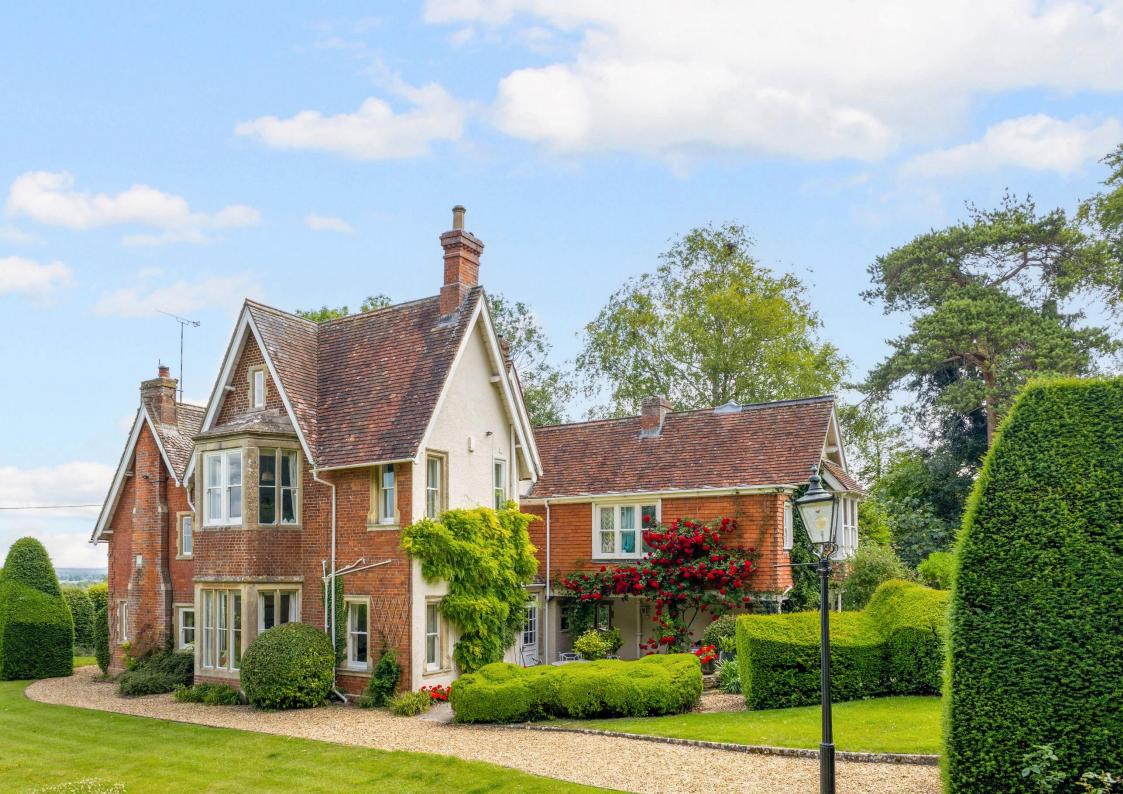

# Bratton Wiltshire

A most attractive period country house with a generous amount of land and a commanding position on the edge of the village.

### DANES LYE BRATTON WESTBURY WILTSHIRE BA13 4TB

- A Fine mid-19<sup>th</sup> Century House in a Glorious Garden
- Hidden Setting at the foot of Salisbury Plains Northern Escarpment
- Outstanding views across the Wiltshire Countryside
- Paddocks and Stabling; Tennis Court and Swimming Pool
- Superb Living Space, Generous Rooms with Good Natural Light
- Five Bedrooms, Three Bathrooms; Three Reception Rooms
- Kitchen/Breakfast Room, Boot Room, Utility Room
- Electric Gated Long Private Drive
- Double Garage and Outbuildings.
- In all nearly 9 acres

#### **DESCRIPTION**

'Danes Lye' an elegant Victorian home that has been in the same family for over 50 years, with over 3500sqft of light and airy living accommodation combined with 5 bedrooms. The incredible panoramic vistas all round this home include sweeping views over the surrounding countryside as well over the 9 acres of formal gardens and pony paddocks. Internally, a large welcoming hallway opens off to three charming reception rooms including a bay fronted drawing room with open fireplace and a formal dining room. The 29ft kitchen/breakfast room has an AGA as well as a feature well with lighting and safety glass. A rear lobby, cloakroom, cellar, utility/boot room and tack room complete the ground floor. Set off the spacious landing are five double bedrooms and two family bathrooms, with the main bedroom enjoying a dressing room and its own en suite. Outside, the house is approached via electric double gates up a long sweeping drive adding a sense of arrival as well as seclusion. The gardens are a delight with well maintained lawns, including a croquet lawn, fine topiary, a rose garden, and established flower beds. Steps rise to a separate area where there is an outdoor heated swimming pool and sun terrace with palm trees and a changing room, a Victorian style greenhouse, fruit cage and a tennis court that enjoys superb views across the Wiltshire countryside. There are 6 stables, a hay barn, a double garage and additional wood store, with gates opening onto the extensive paddocks that stretch up behind the house and gardens. This exceptional home is ideal for anyone with equestrian and sporting interests. In all the property extends to about 9 acres.