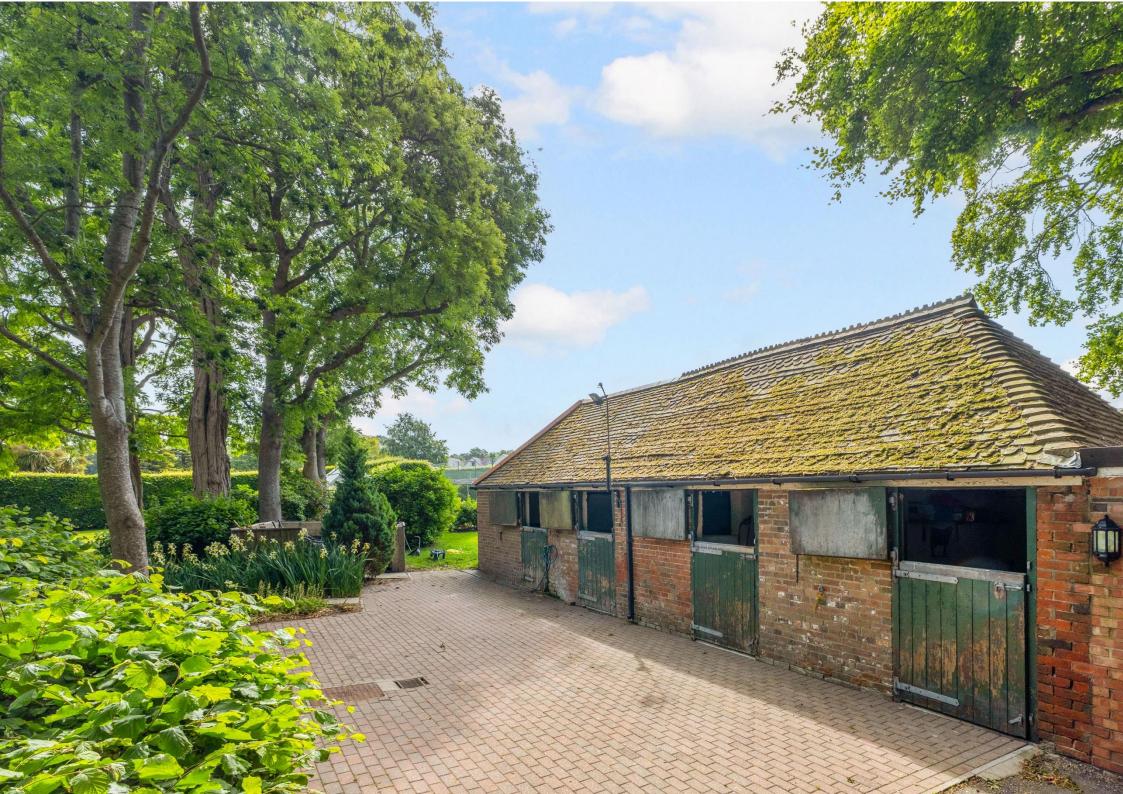

#### **DESCRIPTION**

'Danes Lye' an elegant Victorian home that has been in the same family for over 50 years, with over 3500sqft of light and airy living accommodation combined with 5 bedrooms. The incredible panoramic vistas all round this home include sweeping views over the surrounding countryside as well over the 9 acres of formal gardens and pony paddocks. Internally, a large welcoming hallway opens off to three charming reception rooms including a bay fronted drawing room with open fireplace and a formal dining room. The 29ft kitchen/breakfast room has an AGA as well as a feature well with lighting and safety glass. A rear lobby, cloakroom, cellar, utility/boot room and tack room complete the ground floor. Set off the spacious landing are five double bedrooms and two family bathrooms, with the main bedroom enjoying a dressing room and its own en suite. Outside, the house is approached via electric double gates up a long sweeping drive adding a sense of arrival as well as seclusion. The gardens are a delight with well maintained lawns, including a croquet lawn, fine topiary, a rose garden, and established flower beds. Steps rise to a separate area where there is an outdoor heated swimming pool and sun terrace with palm trees and a changing room, a Victorian style greenhouse, fruit cage and a tennis court that enjoys superb views across the Wiltshire countryside. There are 6 stables, a hay barn, a double garage and additional wood store, with gates opening onto the extensive paddocks that stretch up behind the house and gardens. This exceptional home is ideal for anyone with equestrian and sporting interests. In all the property extends to about 9 acres.