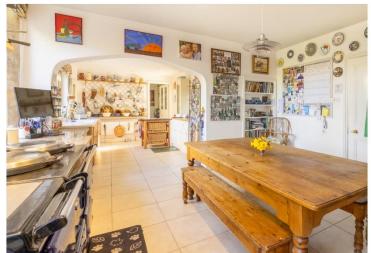

#### **DESCRIPTION**

'Danes Lye' an elegant Victorian home that has been in the same family for over 50 years, with over 3500sqft of light and airy living accommodation combined with 5 bedrooms. The incredible panoramic vistas all round this home include sweeping views over the surrounding countryside as well over the 9 acres of formal gardens and pony paddocks. Internally, a large welcoming hallway opens off to three charming reception rooms including a bay fronted drawing room with open fireplace and a formal dining room. The 29ft kitchen/breakfast room has an AGA as well as a feature well with lighting and safety glass. A rear lobby, cloakroom, cellar, utility/boot room and tack room complete the ground floor. Set off the spacious landing are five double bedrooms and two family bathrooms, with the main bedroom enjoying a dressing room and its own en suite. Outside, the house is approached via electric double gates up a long sweeping drive adding a sense of arrival as well as seclusion. The gardens are a delight with well maintained lawns, including a croquet lawn, fine topiary, a rose garden, and established flower beds. Steps rise to a separate area where there is an outdoor heated swimming pool and sun terrace with palm trees and a changing room, a Victorian style greenhouse, fruit cage and a tennis court that enjoys superb views across the Wiltshire countryside. There are 6 stables, a hay barn, a double garage and additional wood store, with gates opening onto the extensive paddocks that stretch up behind the house and gardens. This exceptional home is ideal for anyone with equestrian and sporting interests. In all the property extends to about 9 acres.