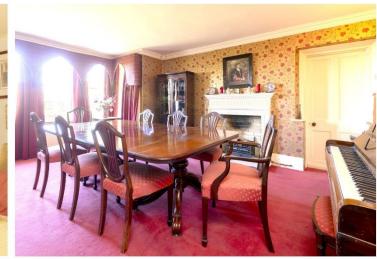

#### **DESCRIPTION**

'Danes Lye' an elegant Victorian home that has been in the same family for over 50 years, with over 3500sqft of light and airy living accommodation combined with 5 bedrooms. The incredible panoramic vistas all round this home include sweeping views over the surrounding countryside as well over the 9 acres of formal gardens and pony paddocks. Internally, a large welcoming hallway opens off to three charming reception rooms including a bay fronted drawing room with open fireplace and a formal dining room. The 29ft kitchen/breakfast room has an AGA as well as a feature well with lighting and safety glass. A rear lobby, cloakroom, cellar, utility/boot room and tack room complete the ground floor. Set off the spacious landing are five double bedrooms and two family bathrooms, with the main bedroom enjoying a dressing room and its own en suite. Outside, the house is approached via electric double gates up a long sweeping drive adding a sense of arrival as well as seclusion. The gardens are a delight with well maintained lawns, including a croquet lawn, fine topiary, a rose garden, and established flower beds. Steps rise to a separate area where there is an outdoor heated swimming pool and sun terrace with palm trees and a changing room, a Victorian style greenhouse, fruit cage and a tennis court that enjoys superb views across the Wiltshire countryside. There are 6 stables, a hay barn, a double garage and additional wood store, with gates opening onto the extensive paddocks that stretch up behind the house and gardens. This exceptional home is ideal for anyone with equestrian and sporting interests. In all the property extends to about 9 acres.