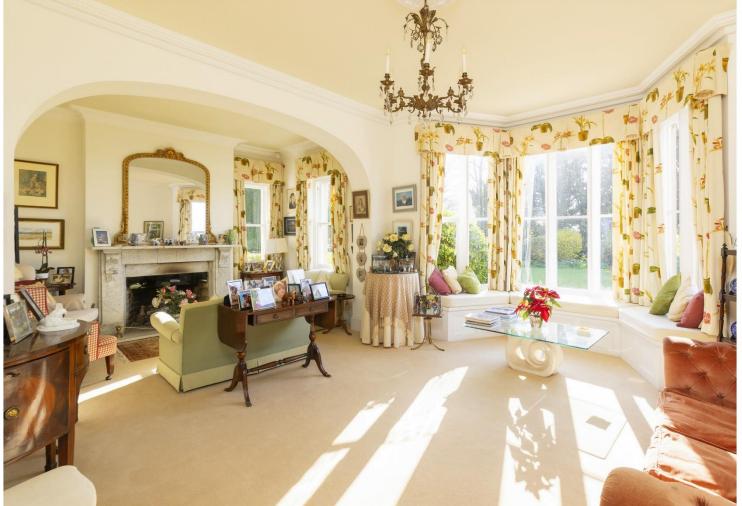

#### **DESCRIPTION**

'Danes Lye' an elegant Victorian home that has been in the same family for over 50 years, with over 3500sqft of light and airy living accommodation combined with 5 bedrooms. The incredible panoramic vistas all round this home include sweeping views over the surrounding countryside as well over the 9 acres of formal gardens and pony paddocks. Internally, a large welcoming hallway opens off to three charming reception rooms including a bay fronted drawing room with open fireplace and a formal dining room. The 29ft kitchen/breakfast room has an AGA as well as a feature well with lighting and safety glass. A rear lobby, cloakroom, cellar, utility/boot room and tack room complete the ground floor. Set off the spacious landing are five double bedrooms and two family bathrooms, with the main bedroom enjoying a dressing room and its own en suite. Outside, the house is approached via electric double gates up a long sweeping drive adding a sense of arrival as well as seclusion. The gardens are a delight with well maintained lawns, including a croquet lawn, fine topiary, a rose garden, and established flower beds. Steps rise to a separate area where there is an outdoor heated swimming pool and sun terrace with palm trees and a changing room, a Victorian style greenhouse, fruit cage and a tennis court that enjoys superb views across the Wiltshire countryside. There are 6 stables, a hay barn, a double garage and additional wood store, with gates opening onto the extensive paddocks that stretch up behind the house and gardens. This exceptional home is ideal for anyone with equestrian and sporting interests. In all the property extends to about 9 acres.