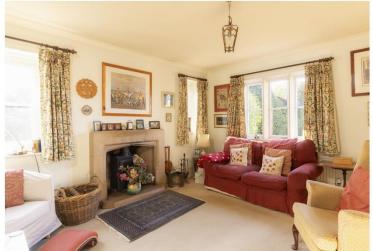

#### **DESCRIPTION**

'Danes Lye' an elegant Victorian home that has been in the same family for over 50 years, with over 3500sqft of light and airy living accommodation combined with 5 bedrooms. The incredible panoramic vistas all round this home include sweeping views over the surrounding countryside as well over the 9 acres of formal gardens and pony paddocks. Internally, a large welcoming hallway opens off to three charming reception rooms including a bay fronted drawing room with open fireplace and a formal dining room. The 29ft kitchen/breakfast room has an AGA as well as a feature well with lighting and safety glass. A rear lobby, cloakroom, cellar, utility/boot room and tack room complete the ground floor. Set off the spacious landing are five double bedrooms and two family bathrooms, with the main bedroom enjoying a dressing room and its own en suite. Outside, the house is approached via electric double gates up a long sweeping drive adding a sense of arrival as well as seclusion. The gardens are a delight with well maintained lawns, including a croquet lawn, fine topiary, a rose garden, and established flower beds. Steps rise to a separate area where there is an outdoor heated swimming pool and sun terrace with palm trees and a changing room, a Victorian style greenhouse, fruit cage and a tennis court that enjoys superb views across the Wiltshire countryside. There are 6 stables, a hay barn, a double garage and additional wood store, with gates opening onto the extensive paddocks that stretch up behind the house and gardens. This exceptional home is ideal for anyone with equestrian and sporting interests. In all the property extends to about 9 acres.