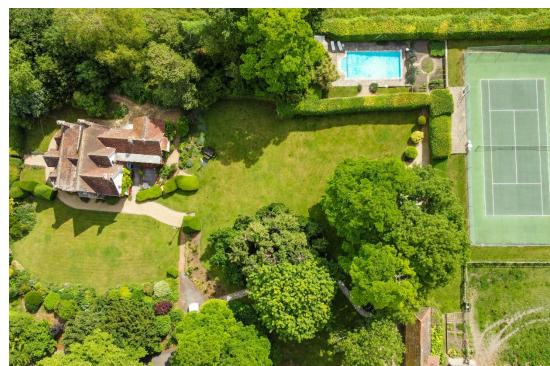

### DANES LYE BRATTON WESTBURY WILTSHIRE BA13 4TB

- A Fine mid-19<sup>th</sup> Century House in a Glorious Garden
- Hidden Setting at the foot of Salisbury Plains Northern Escarpment
- Outstanding views across the Wiltshire Countryside
- Paddocks and Stabling; Tennis Court and Swimming Pool
- Superb Living Space, Generous Rooms with Good Natural Light
- Five Bedrooms, Three Bathrooms; Three Reception Rooms
- Kitchen/Breakfast Room, Boot Room, Utility Room
- Electric Gated Long Private Drive
- Double Garage and Outbuildings.
- In all nearly 9 acres

#### **DESCRIPTION**

'Danes Lye' an elegant Victorian home that has been in the same family for over 50 years, with over 3500sqft of light and airy living accommodation combined with 5 bedrooms. The incredible panoramic vistas all round this home include sweeping views over the surrounding countryside as well over the 9 acres of formal gardens and pony paddocks. Internally, a large welcoming hallway opens off to three charming reception rooms including a bay fronted drawing room with open fireplace and a formal dining room. The 29ft kitchen/breakfast room has an AGA as well as a feature well with lighting and safety glass. A rear lobby, cloakroom, cellar, utility/boot room and tack room complete the ground floor. Set off the spacious landing are five double bedrooms and two family bathrooms, with the main bedroom enjoying a dressing room and its own en suite. Outside, the house is approached via electric double gates up a long sweeping drive adding a sense of arrival as well as seclusion. The gardens are a delight with well maintained lawns, including a croquet lawn, fine topiary, a rose garden, and established flower beds. Steps rise to a separate area where there is an outdoor heated swimming pool and sun terrace with palm trees and a changing room, a Victorian style greenhouse, fruit cage and a tennis court that enjoys superb views across the Wiltshire countryside. There are 6 stables, a hay barn, a double garage and additional wood store, with gates opening onto the extensive paddocks that stretch up behind the house and gardens. This exceptional home is ideal for anyone with equestrian and sporting interests. In all the property extends to about 9 acres.