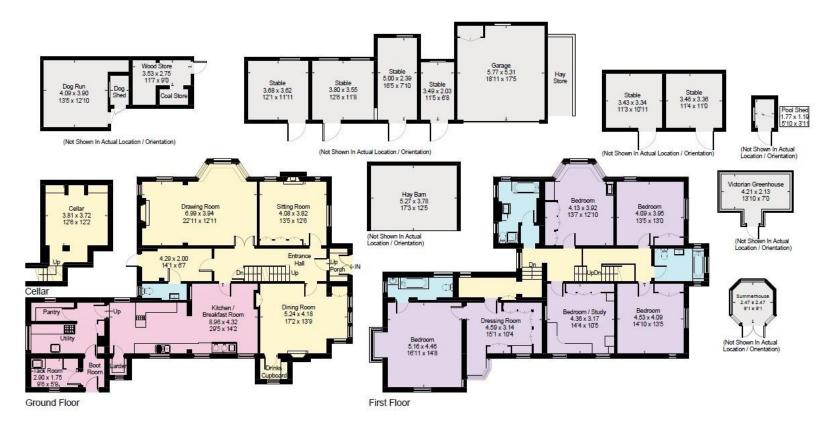

Approximate Floor Area = 325.8 sq m / 3507 sq ft Cellar = 18.3 sq m / 197 sq ft Outbuildings = 146.6 sq m / 1578 sq ft Total = 490.7 sq m / 5282 sq ft

6/7 Market Place, Devizes, Wiltshire, SN10 1HT Tel: 01380 723451