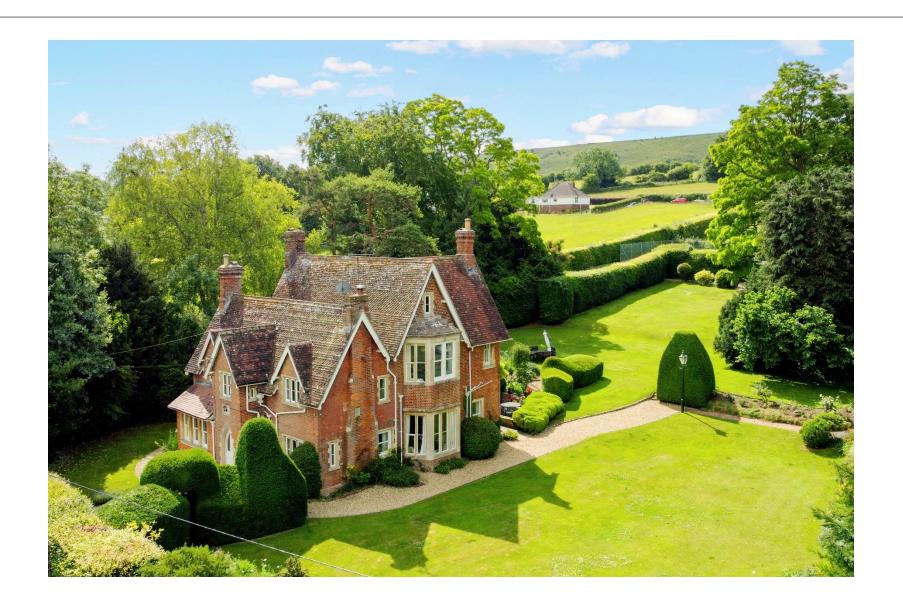

# Bratton Wiltshire

A most attractive period country house with a generous amount of land and a commanding position on the edge of the village.

### DANES LYE BRATTON WESTBURY WILTSHIRE BA13 4TB

- A Fine mid-19<sup>th</sup> Century House in a Glorious Garden
- Hidden Setting at the foot of Salisbury Plains Northern Escarpment
- Outstanding views across the Wiltshire Countryside
- Paddocks and Stabling; Tennis Court and Swimming Pool
- Superb Living Space, Generous Rooms with Good Natural Light
- Five Bedrooms, Three Bathrooms; Three Reception Rooms
- Kitchen/Breakfast Room, Boot Room, Utility Room
- Electric Gated Long Private Drive
- Double Garage and Outbuildings.
- In all nearly 9 acres

#### **DESCRIPTION**

'Danes Lye' an elegant Victorian home that has been in the same family for over 50 years, with over 3500sqft of light and airy living accommodation combined with 5 bedrooms. The incredible panoramic vistas all round this home include sweeping views over the surrounding countryside as well over the 9 acres of formal gardens and pony paddocks. Internally, a large welcoming hallway opens off to three charming reception rooms including a bay fronted drawing room with open fireplace and a formal dining room. The 29ft kitchen/breakfast room has an AGA as well as a feature well with lighting and safety glass. A rear lobby, cloakroom, cellar, utility/boot room and tack room complete the ground floor. Set off the spacious landing are five double bedrooms and two family bathrooms, with the main bedroom enjoying a dressing room and its own en suite. Outside, the house is approached via electric double gates up a long sweeping drive adding a sense of arrival as well as seclusion. The gardens are a delight with well maintained lawns, including a croquet lawn, fine topiary, a rose garden, and established flower beds. Steps rise to a separate area where there is an outdoor heated swimming pool and sun terrace with palm trees and a changing room, a Victorian style greenhouse, fruit cage and a tennis court that enjoys superb views across the Wiltshire countryside. There are 6 stables, a hay barn, a double garage and additional wood store, with gates opening onto the extensive paddocks that stretch up behind the house and gardens. This exceptional home is ideal for anyone with equestrian and sporting interests. In all the property extends to about 9 acres.