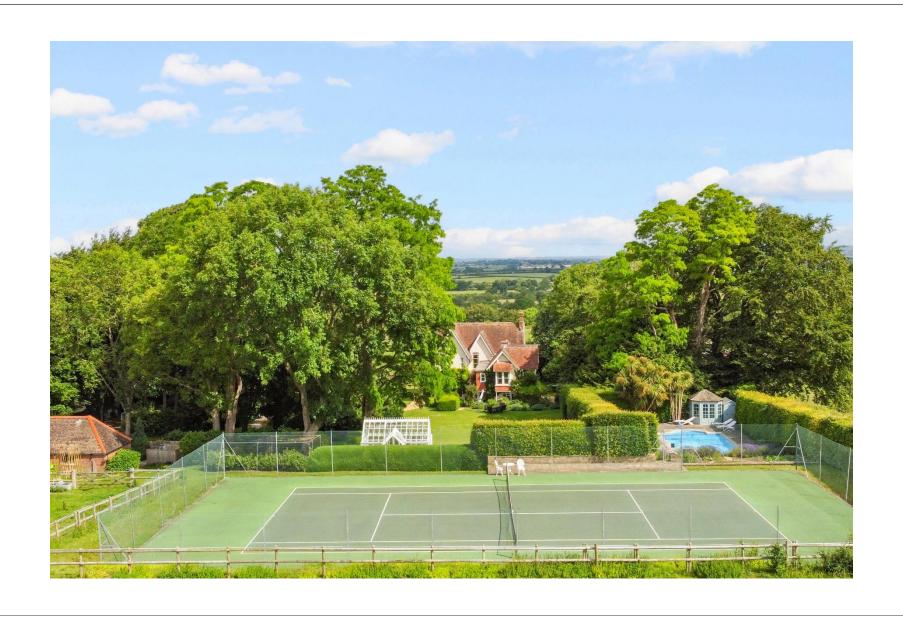

#### **DESCRIPTION**

'Danes Lye' an elegant Victorian home that has been in the same family for over 50 years, with over 3500sqft of light and airy living accommodation combined with 5 bedrooms. The incredible panoramic vistas all round this home include sweeping views over the surrounding countryside as well over the 9 acres of formal gardens and pony paddocks. Internally, a large welcoming hallway opens off to three charming reception rooms including a bay fronted drawing room with open fireplace and a formal dining room. The 29ft kitchen/breakfast room has an AGA as well as a feature well with lighting and safety glass. A rear lobby, cloakroom, cellar, utility/boot room and tack room complete the ground floor. Set off the spacious landing are five double bedrooms and two family bathrooms, with the main bedroom enjoying a dressing room and its own en suite. Outside, the house is approached via electric double gates up a long sweeping drive adding a sense of arrival as well as seclusion. The gardens are a delight with well maintained lawns, including a croquet lawn, fine topiary, a rose garden, and established flower beds. Steps rise to a separate area where there is an outdoor heated swimming pool and sun terrace with palm trees and a changing room, a Victorian style greenhouse, fruit cage and a tennis court that enjoys superb views across the Wiltshire countryside. There are 6 stables, a hay barn, a double garage and additional wood store, with gates opening onto the extensive paddocks that stretch up behind the house and gardens. This exceptional home is ideal for anyone with equestrian and sporting interests. In all the property extends to about 9 acres.

**SITUATION** This property occupies a wonderful rural position on the edge of the village of Bratton, with incredible rural views towards Steeple Ashton to the front and up the Westbury Downs to the rear. There is great outriding as well as delightful walks right on the doorstep including fabulous ones alongside the famous Westbury White Horse. The village is well served by amenities including a primary school, a public house, post office/general store, two churches, a dispensing GP and a Pre-school. The neighbouring town of Westbury is only three miles distance with town centre shopping and most importantly this has a main line railway station with services to London Paddington and Waterloo making this an ideal place to live in with an easy commute up to London. The major centres of Bath, Salisbury, Swindon, and Marlborough are all within a 30 mile radius and there are good road links to London and The West Country via the M4/A303. There are some excellent schools in the vicinity including Dauntsey's School, St Augustine's and Marlborough College.