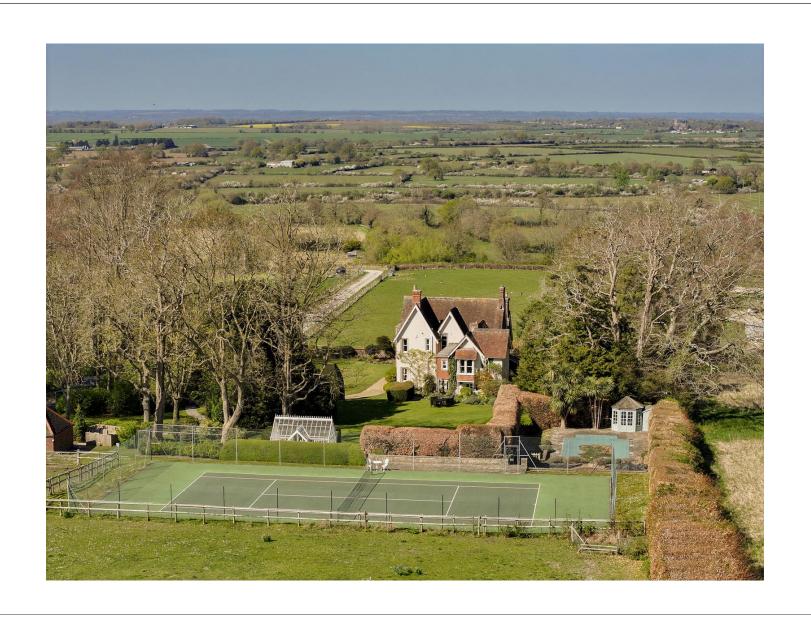

#### DESCRIPTION

'Danes Lye' an elegant Victorian home that has been in the same family for over 50 years, with over 3500sqft of light and airy living accommodation combined with 5 bedrooms. The incredible panoramic vistas all round this home include sweeping views over the surrounding countryside as well over the 9 acres of formal gardens and pony paddocks. Internally, a large welcoming hallway opens off to three charming reception rooms including a bay fronted drawing room with open fireplace and a formal dining room. The 29ft kitchen/breakfast room has an AGA as well as a feature well with lighting and safety glass. A rear lobby, cloakroom, cellar, utility/boot room and tack room complete the ground floor. Set off the spacious landing are five double bedrooms and two family bathrooms, with the main bedroom enjoying a dressing room and its own en suite. Outside, the house is approached via electric double gates up a long sweeping drive adding a sense of arrival as well as seclusion. The gardens are a delight with well maintained lawns, including a croquet lawn, fine topiary, a rose garden, and established flower beds. Steps rise to a separate area where there is an outdoor heated swimming pool and sun terrace with palm trees and a changing room, a Victorian style greenhouse, fruit cage and a tennis court that enjoys superb views across the Wiltshire countryside. There are 6 stables, a hay barn, a double garage and additional wood store, with gates opening onto the extensive paddocks that stretch up behind the house and gardens. This exceptional home is ideal for anyone with equestrian and sporting interests. In all the property extends to about 9 acres.

#### **SITUATION**

This property occupies a wonderful rural position on the edge of the village of Bratton, with incredible rural views towards Steeple Ashton to the front and up the Westbury Downs to the rear. There is great outriding as well as delightful walks right on the doorstep including fabulous ones alongside the famous Westbury White Horse. The village is well served by amenities including a primary school, a public house, post office/general store, two churches, a dispensing GP and a Pre-school. The neighbouring town of Westbury is only three miles distance with town centre shopping and most importantly this has a main line railway station with services to London Paddington and Waterloo making this an ideal place to live in with an easy commute up to London. The major centres of Bath, Salisbury, Swindon, and Marlborough are all within a 30 mile radius and there are good road links to London and The West Country via the M4/A303. There are some excellent schools in the vicinity including Dauntsey's School, St Augustine's and Marlborough College.