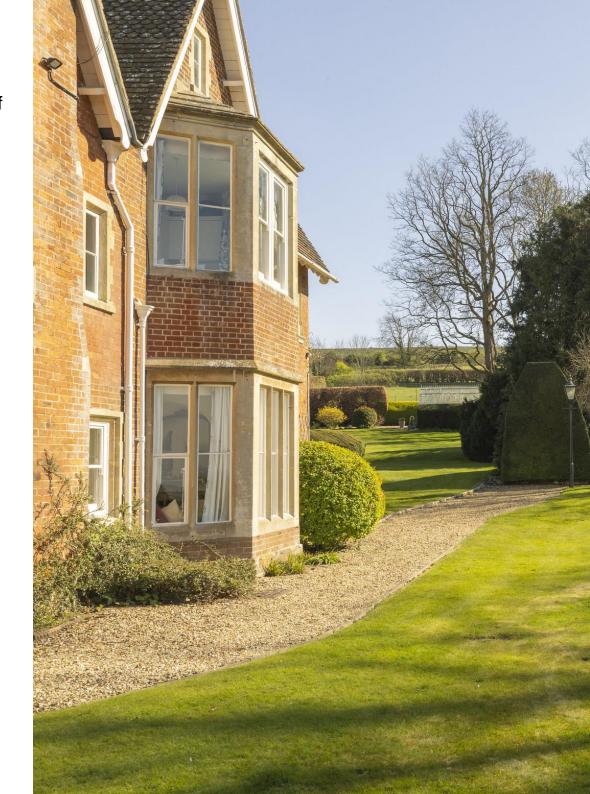

#### DESCRIPTION

'Danes Lye' an elegant Victorian home that has been in the same family for over 50 years, with over 3500sqft of light and airy living accommodation combined with 5 bedrooms. The incredible panoramic vistas all round this home include sweeping views over the surrounding countryside as well over the 9 acres of formal gardens and pony paddocks. Internally, a large welcoming hallway opens off to three charming reception rooms including a bay fronted drawing room with open fireplace and a formal dining room. The 29ft kitchen/breakfast room has an AGA as well as a feature well with lighting and safety glass. A rear lobby, cloakroom, cellar, utility/boot room and tack room complete the ground floor. Set off the spacious landing are five double bedrooms and two family bathrooms, with the main bedroom enjoying a dressing room and its own en suite. Outside, the house is approached via electric double gates up a long sweeping drive adding a sense of arrival as well as seclusion. The gardens are a delight with well maintained lawns, including a croquet lawn, fine topiary, a rose garden, and established flower beds. Steps rise to a separate area where there is an outdoor heated swimming pool and sun terrace with palm trees and a changing room, a Victorian style greenhouse, fruit cage and a tennis court that enjoys superb views across the Wiltshire countryside. There are 6 stables, a hay barn, a double garage and additional wood store, with gates opening onto the extensive paddocks that stretch up behind the house and gardens. This exceptional home is ideal for anyone with equestrian and sporting interests. In all the property extends to about 9 acres.