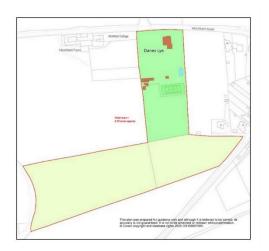

#### DESCRIPTION

'Danes Lye' an elegant Victorian home that has been in the same family for over 50 years, with over 3500sqft of light and airy living accommodation combined with 5 bedrooms. The incredible panoramic vistas all round this home include sweeping views over the surrounding countryside as well over the 9 acres of formal gardens and pony paddocks. Internally, a large welcoming hallway opens off to three charming reception rooms including a bay fronted drawing room with open fireplace and a formal dining room. The 29ft kitchen/breakfast room has an AGA as well as a feature well with lighting and safety glass. A rear lobby, cloakroom, cellar, utility/boot room and tack room complete the ground floor. Set off the spacious landing are five double bedrooms and two family bathrooms, with the main bedroom enjoying a dressing room and its own en suite. Outside, the house is approached via electric double gates up a long sweeping drive adding a sense of arrival as well as seclusion. The gardens are a delight with well maintained lawns, including a croquet lawn, fine topiary, a rose garden, and established flower beds. Steps rise to a separate area where there is an outdoor heated swimming pool and sun terrace with palm trees and a changing room, a Victorian style greenhouse, fruit cage and a tennis court that enjoys superb views across the Wiltshire countryside. There are 6 stables, a hay barn, a double garage and additional wood store, with gates opening onto the extensive paddocks that stretch up behind the house and gardens. This exceptional home is ideal for anyone with equestrian and sporting interests. In all the property extends to about 9 acres.

#### **SITUATION**

This property occupies a wonderful rural position on the edge of the village of Bratton, with incredible rural views towards Steeple Ashton to the front and up the Westbury Downs to the rear. There is great outriding as well as delightful walks right on the doorstep including fabulous ones alongside the famous Westbury White Horse. The village is well served by amenities including a primary school, a public house, post office/general store, two churches, a dispensing GP and a Pre-school. The neighbouring town of Westbury is only three miles distance with town centre shopping and most importantly this has a main line railway station with services to London Paddington and Waterloo making this an ideal place to live in with an easy commute up to London. The major centres of Bath, Salisbury, Swindon, and Marlborough are all within a 30 mile radius and there are good road links to London and The West Country via the M4/A303. There are some excellent schools in the vicinity including Dauntsey's School, St Augustine's and Marlborough College.