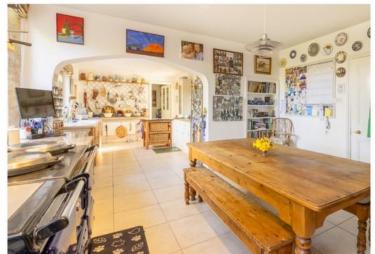

#### DESCRIPTION

'Danes Lye' an elegant Victorian home that has been in the same family for over 50 years, with over 3500sqft of light and airy living accommodation combined with 5 bedrooms. The incredible panoramic vistas all round this home include sweeping views over the surrounding countryside as well over the 9 acres of formal gardens and pony paddocks. Internally, a large welcoming hallway opens off to three charming reception rooms including a bay fronted drawing room with open fireplace and a formal dining room. The 29ft kitchen/breakfast room has an AGA as well as a feature well with lighting and safety glass. A rear lobby, cloakroom, cellar, utility/boot room and tack room complete the ground floor. Set off the spacious landing are five double bedrooms and two family bathrooms, with the main bedroom enjoying a dressing room and its own en suite. Outside, the house is approached via electric double gates up a long sweeping drive adding a sense of arrival as well as seclusion. The gardens are a delight with well maintained lawns, including a croquet lawn, fine topiary, a rose garden, and established flower beds. Steps rise to a separate area where there is an outdoor heated swimming pool and sun terrace with palm trees and a changing room, a Victorian style greenhouse, fruit cage and a tennis court that enjoys superb views across the Wiltshire countryside. There are 6 stables, a hay barn, a double garage and additional wood store, with gates opening onto the extensive paddocks that stretch up behind the house and gardens. This exceptional home is ideal for anyone with equestrian and sporting interests. In all the property extends to about 9 acres.