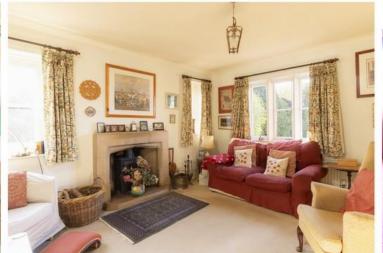

#### DESCRIPTION

'Danes Lye' an elegant Victorian home that has been in the same family for over 50 years, with over 3500sqft of light and airy living accommodation combined with 5 bedrooms. The incredible panoramic vistas all round this home include sweeping views over the surrounding countryside as well over the 9 acres of formal gardens and pony paddocks. Internally, a large welcoming hallway opens off to three charming reception rooms including a bay fronted drawing room with open fireplace and a formal dining room. The 29ft kitchen/breakfast room has an AGA as well as a feature well with lighting and safety glass. A rear lobby, cloakroom, cellar, utility/boot room and tack room complete the ground floor. Set off the spacious landing are five double bedrooms and two family bathrooms, with the main bedroom enjoying a dressing room and its own en suite. Outside, the house is approached via electric double gates up a long sweeping drive adding a sense of arrival as well as seclusion. The gardens are a delight with well maintained lawns, including a croquet lawn, fine topiary, a rose garden, and established flower beds. Steps rise to a separate area where there is an outdoor heated swimming pool and sun terrace with palm trees and a changing room, a Victorian style greenhouse, fruit cage and a tennis court that enjoys superb views across the Wiltshire countryside. There are 6 stables, a hay barn, a double garage and additional wood store, with gates opening onto the extensive paddocks that stretch up behind the house and gardens. This exceptional home is ideal for anyone with equestrian and sporting interests. In all the property extends to about 9 acres.