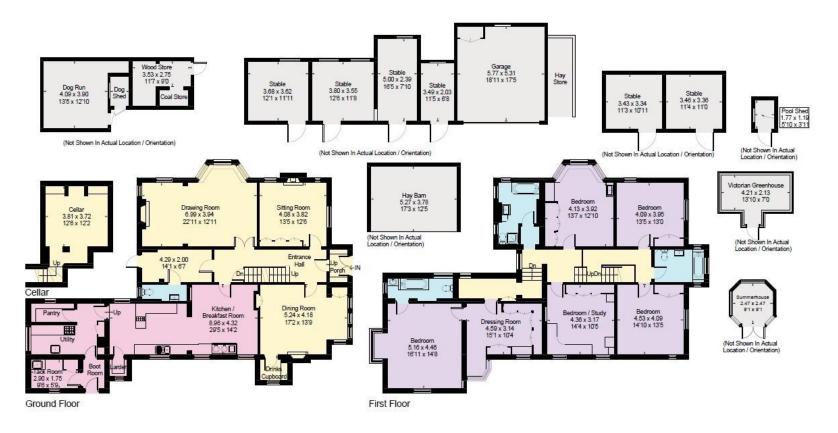

#### DESCRIPTION

'Danes Lye' an elegant Victorian home that has been in the same family for over 50 years, with over 3500sqft of light and airy living accommodation combined with 5 bedrooms. The incredible panoramic vistas all round this home include sweeping views over the surrounding countryside as well over the 9 acres of formal gardens and pony paddocks. Internally, a large welcoming hallway opens off to three charming reception rooms including a bay fronted drawing room with open fireplace and a formal dining room. The 29ft kitchen/breakfast room has an AGA as well as a feature well with lighting and safety glass. A rear lobby, cloakroom, cellar, utility/boot room and tack room complete the ground floor. Set off the spacious landing are five double bedrooms and two family bathrooms, with the main bedroom enjoying a dressing room and its own en suite. Outside, the house is approached via electric double gates up a long sweeping drive adding a sense of arrival as well as seclusion. The gardens are a delight with well maintained lawns, including a croquet lawn, fine topiary, a rose garden, and established flower beds. Steps rise to a separate area where there is an outdoor heated swimming pool and sun terrace with palm trees and a changing room, a Victorian style greenhouse, fruit cage and a tennis court that enjoys superb views across the Wiltshire countryside. There are 6 stables, a hay barn, a double garage and additional wood store, with gates opening onto the extensive paddocks that stretch up behind the house and gardens. This exceptional home is ideal for anyone with equestrian and sporting interests. In all the property extends to about 9 acres.

Approximate Floor Area = 325.8 sq m / 3507 sq ft Cellar = 18.3 sq m / 197 sq ft Outbuildings = 146.6 sq m / 1578 sq ft Total = 490.7 sq m / 5282 sq ft

6/7 Market Place, Devizes, Wiltshire, SN10 1HT Tel: 01380 723451