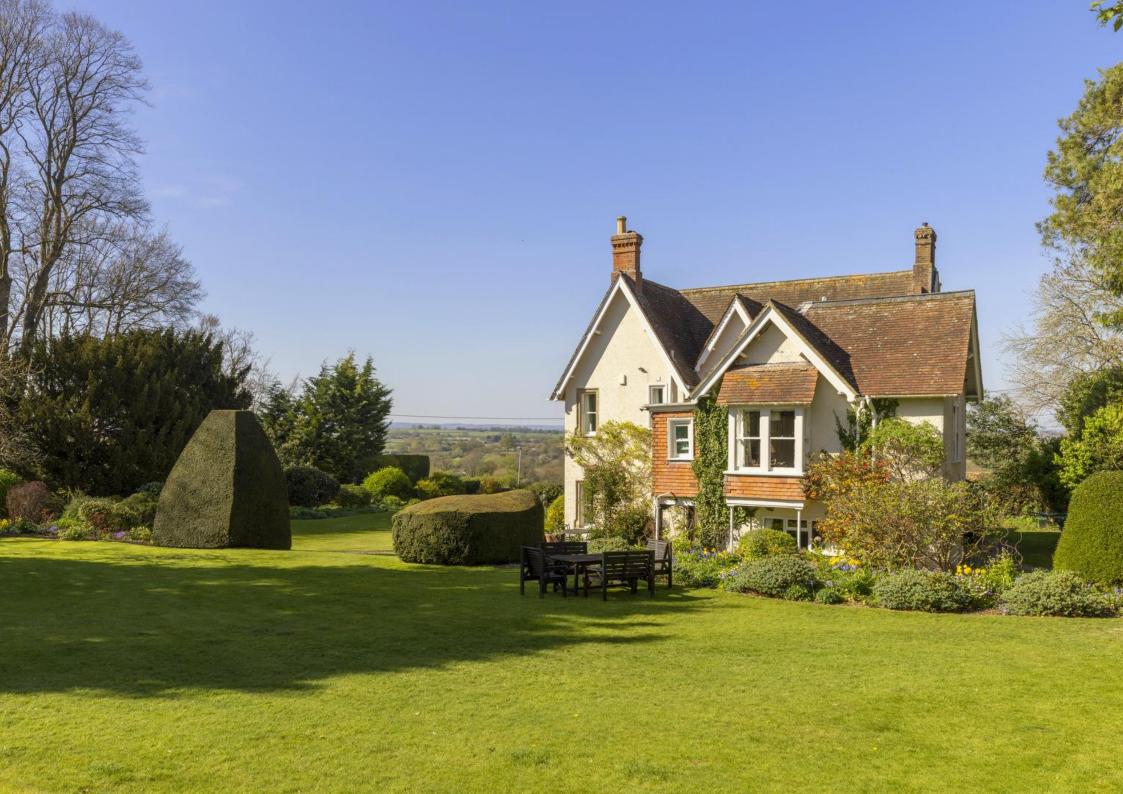

#### DESCRIPTION

'Danes Lye' an elegant Victorian home that has been in the same family for over 50 years, with over 3500sqft of light and airy living accommodation combined with 5 bedrooms. The incredible panoramic vistas all round this home include sweeping views over the surrounding countryside as well over the 9 acres of formal gardens and pony paddocks. Internally, a large welcoming hallway opens off to three charming reception rooms including a bay fronted drawing room with open fireplace and a formal dining room. The 29ft kitchen/breakfast room has an AGA as well as a feature well with lighting and safety glass. A rear lobby, cloakroom, cellar, utility/boot room and tack room complete the ground floor. Set off the spacious landing are five double bedrooms and two family bathrooms, with the main bedroom enjoying a dressing room and its own en suite. Outside, the house is approached via electric double gates up a long sweeping drive adding a sense of arrival as well as seclusion. The gardens are a delight with well maintained lawns, including a croquet lawn, fine topiary, a rose garden, and established flower beds. Steps rise to a separate area where there is an outdoor heated swimming pool and sun terrace with palm trees and a changing room, a Victorian style greenhouse, fruit cage and a tennis court that enjoys superb views across the Wiltshire countryside. There are 6 stables, a hay barn, a double garage and additional wood store, with gates opening onto the extensive paddocks that stretch up behind the house and gardens. This exceptional home is ideal for anyone with equestrian and sporting interests. In all the property extends to about 9 acres.