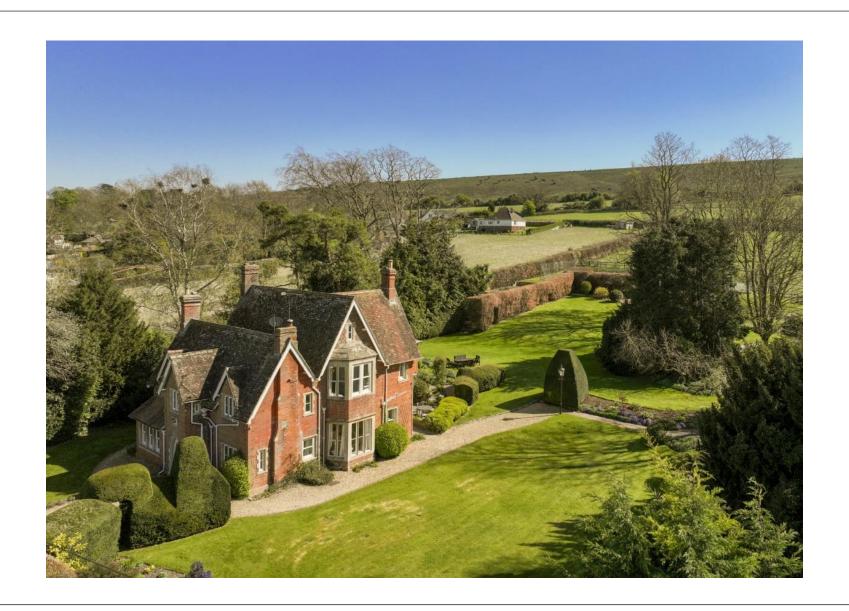

# Bratton Wiltshire

A most attractive period country house with a generous amount of land and a commanding position on the edge of the village.

#### DESCRIPTION

'Danes Lye' an elegant Victorian home that has been in the same family for over 50 years, with over 3500sqft of light and airy living accommodation combined with 5 bedrooms. The incredible panoramic vistas all round this home include sweeping views over the surrounding countryside as well over the 9 acres of formal gardens and pony paddocks. Internally, a large welcoming hallway opens off to three charming reception rooms including a bay fronted drawing room with open fireplace and a formal dining room. The 29ft kitchen/breakfast room has an AGA as well as a feature well with lighting and safety glass. A rear lobby, cloakroom, cellar, utility/boot room and tack room complete the ground floor. Set off the spacious landing are five double bedrooms and two family bathrooms, with the main bedroom enjoying a dressing room and its own en suite. Outside, the house is approached via electric double gates up a long sweeping drive adding a sense of arrival as well as seclusion. The gardens are a delight with well maintained lawns, including a croquet lawn, fine topiary, a rose garden, and established flower beds. Steps rise to a separate area where there is an outdoor heated swimming pool and sun terrace with palm trees and a changing room, a Victorian style greenhouse, fruit cage and a tennis court that enjoys superb views across the Wiltshire countryside. There are 6 stables, a hay barn, a double garage and additional wood store, with gates opening onto the extensive paddocks that stretch up behind the house and gardens. This exceptional home is ideal for anyone with equestrian and sporting interests. In all the property extends to about 9 acres.