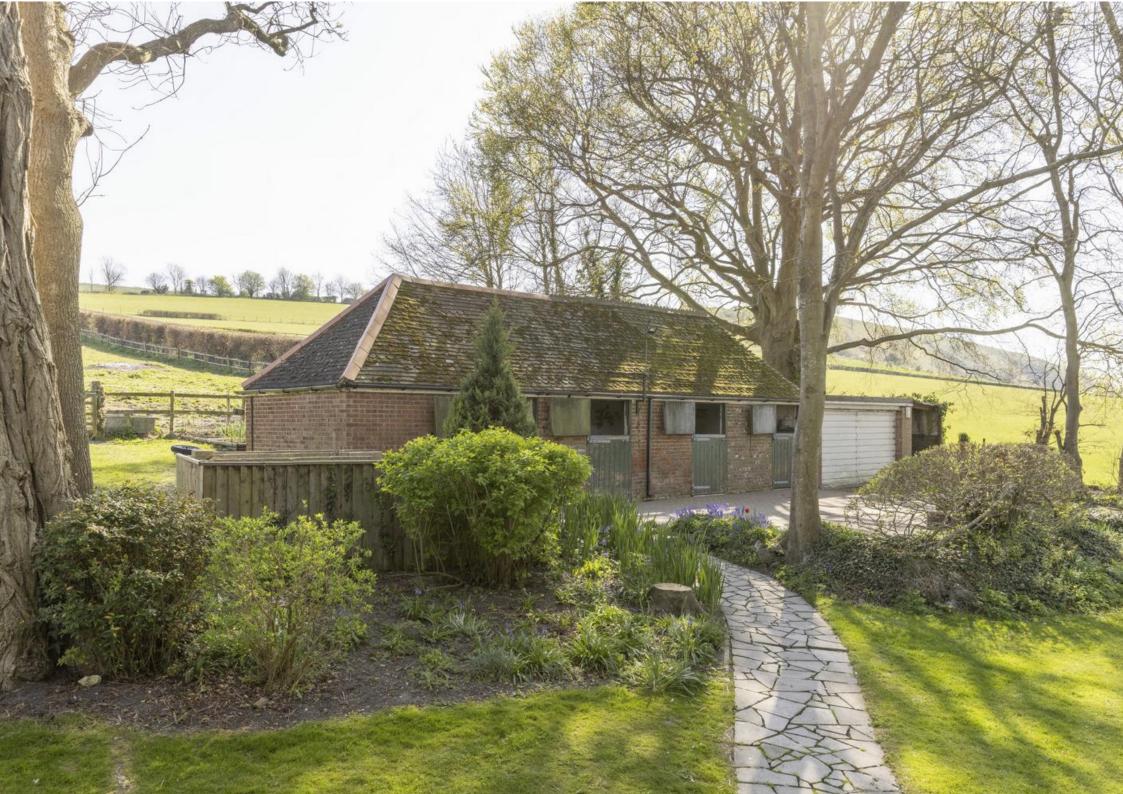

#### DESCRIPTION

'Danes Lye' an elegant Victorian home that has been in the same family for over 50 years, with over 3500sqft of light and airy living accommodation combined with 5 bedrooms. The incredible panoramic vistas all round this home include sweeping views over the surrounding countryside as well over the 9 acres of formal gardens and pony paddocks. Internally, a large welcoming hallway opens off to three charming reception rooms including a bay fronted drawing room with open fireplace and a formal dining room. The 29ft kitchen/breakfast room has an AGA as well as a feature well with lighting and safety glass. A rear lobby, cloakroom, cellar, utility/boot room and tack room complete the ground floor. Set off the spacious landing are five double bedrooms and two family bathrooms, with the main bedroom enjoying a dressing room and its own en suite. Outside, the house is approached via electric double gates up a long sweeping drive adding a sense of arrival as well as seclusion. The gardens are a delight with well maintained lawns, including a croquet lawn, fine topiary, a rose garden, and established flower beds. Steps rise to a separate area where there is an outdoor heated swimming pool and sun terrace with palm trees and a changing room, a Victorian style greenhouse, fruit cage and a tennis court that enjoys superb views across the Wiltshire countryside. There are 6 stables, a hay barn, a double garage and additional wood store, with gates opening onto the extensive paddocks that stretch up behind the house and gardens. This exceptional home is ideal for anyone with equestrian and sporting interests. In all the property extends to about 9 acres.