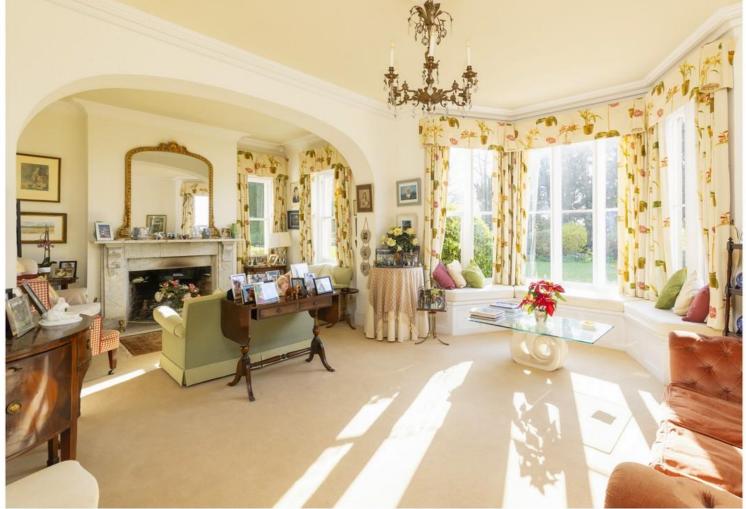

#### DESCRIPTION

'Danes Lye' an elegant Victorian home that has been in the same family for over 50 years, with over 3500sqft of light and airy living accommodation combined with 5 bedrooms. The incredible panoramic vistas all round this home include sweeping views over the surrounding countryside as well over the 9 acres of formal gardens and pony paddocks. Internally, a large welcoming hallway opens off to three charming reception rooms including a bay fronted drawing room with open fireplace and a formal dining room. The 29ft kitchen/breakfast room has an AGA as well as a feature well with lighting and safety glass. A rear lobby, cloakroom, cellar, utility/boot room and tack room complete the ground floor. Set off the spacious landing are five double bedrooms and two family bathrooms, with the main bedroom enjoying a dressing room and its own en suite. Outside, the house is approached via electric double gates up a long sweeping drive adding a sense of arrival as well as seclusion. The gardens are a delight with well maintained lawns, including a croquet lawn, fine topiary, a rose garden, and established flower beds. Steps rise to a separate area where there is an outdoor heated swimming pool and sun terrace with palm trees and a changing room, a Victorian style greenhouse, fruit cage and a tennis court that enjoys superb views across the Wiltshire countryside. There are 6 stables, a hay barn, a double garage and additional wood store, with gates opening onto the extensive paddocks that stretch up behind the house and gardens. This exceptional home is ideal for anyone with equestrian and sporting interests. In all the property extends to about 9 acres.