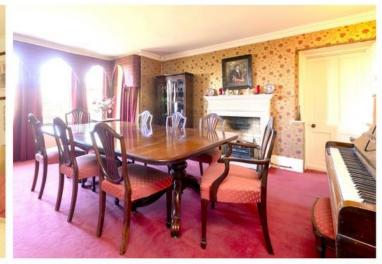

#### DESCRIPTION

'Danes Lye' an elegant Victorian home that has been in the same family for over 50 years, with over 3500sqft of light and airy living accommodation combined with 5 bedrooms. The incredible panoramic vistas all round this home include sweeping views over the surrounding countryside as well over the 9 acres of formal gardens and pony paddocks. Internally, a large welcoming hallway opens off to three charming reception rooms including a bay fronted drawing room with open fireplace and a formal dining room. The 29ft kitchen/breakfast room has an AGA as well as a feature well with lighting and safety glass. A rear lobby, cloakroom, cellar, utility/boot room and tack room complete the ground floor. Set off the spacious landing are five double bedrooms and two family bathrooms, with the main bedroom enjoying a dressing room and its own en suite. Outside, the house is approached via electric double gates up a long sweeping drive adding a sense of arrival as well as seclusion. The gardens are a delight with well maintained lawns, including a croquet lawn, fine topiary, a rose garden, and established flower beds. Steps rise to a separate area where there is an outdoor heated swimming pool and sun terrace with palm trees and a changing room, a Victorian style greenhouse, fruit cage and a tennis court that enjoys superb views across the Wiltshire countryside. There are 6 stables, a hay barn, a double garage and additional wood store, with gates opening onto the extensive paddocks that stretch up behind the house and gardens. This exceptional home is ideal for anyone with equestrian and sporting interests. In all the property extends to about 9 acres.