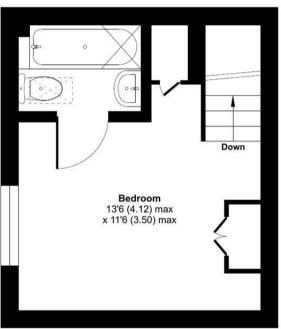

The accommodation is arranged over two floors. On the ground floor, there's a cosy reception room and a cleverly designed kitchen making excellent use of the space. Upstairs, the double bedroom is bright and well-proportioned, served by a modern bathroom.

## Church Walk, Devizes, SN10

Approximate Area = 357 sq ft / 33.2 sq m For identification only - Not to scale

**FIRST FLOOR** 

Floor plan produced in accordance with RICS Property Measurement 2nd Edition, Incorporating International Property Measurement Standards (IPMS2 Residential). ©ntchecom 2025. Produced for Strakers. REF: 1280991