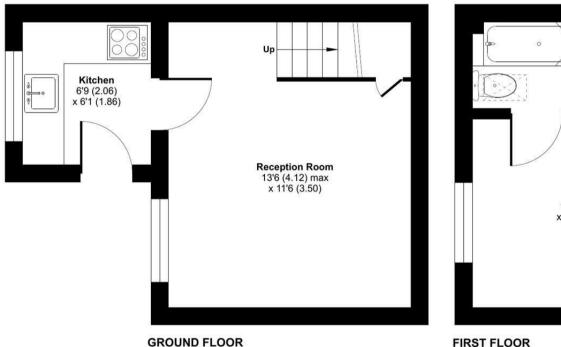

The accommodation is arranged over two floors. On the ground floor, there's a cosy reception room and a cleverly designed kitchen making excellent use of the space. Upstairs, the double bedroom is bright and well-proportioned, served by a modern bathroom.

## Church Walk, Devizes, SN10

Approximate Area = 357 sq ft / 33.2 sq m For identification only - Not to scale

**FIRST FLOOR** 

Floor plan produced in accordance with RICS Property Measurement 2nd Edition, Incorporating International Property Measurement Standards (IPMS2 Residential). ©ntchecom 2025. Produced for Strakers. REF: 1280991