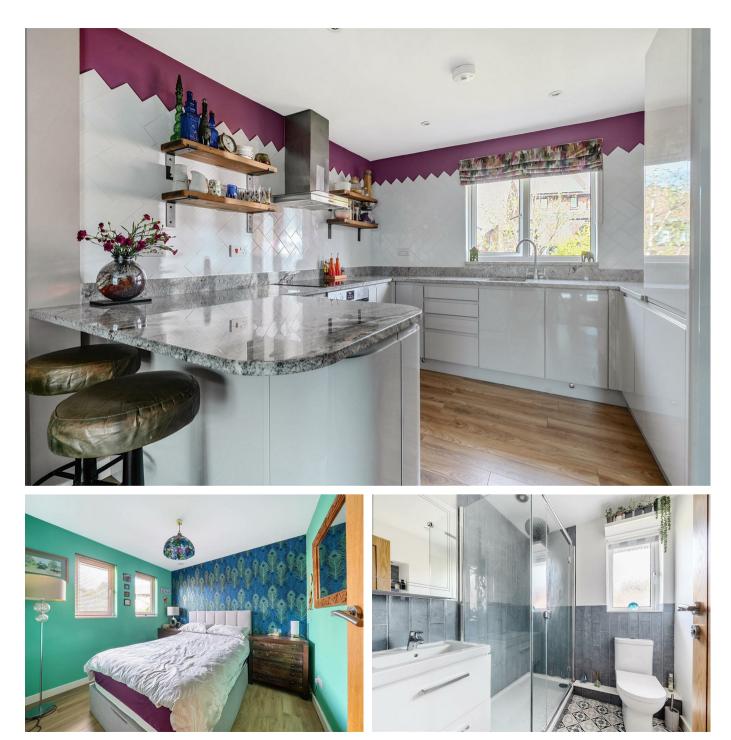

Located in a popular and established close of similar sized bungalows, this delightful home is ready to move straight in, having had a new kitchen and shower room installed plus new flooring throughout and new internal oak doors all by the current owners. Internally, an entrance hall with wood effect flooring and wooden panelling, has a utility cupboard and access up to a boarded accessible loft with light and a ladder. The old bathroom has been replaced by a stunning new shower room with a walk-in double width 'rain' shower and attractive tiled flooring. This is complemented by two good sized double bedrooms. The main bedroom has a bay window overlooking the garden and a range of useful fitted wardrobes. The stunning open plan kitchen/living/dining area is a notable feature of this property and is a perfect place to eat and entertain in. The refitted kitchen with granite worktops and upstands has a breakfast bar, an induction hob, a built-in electric oven and grill and integrated fridge/freezer. The sitting area has a contemporary log burner and sliding doors into the wonderful conservatory with attractive floor tiles, a radiator and French doors to the garden.