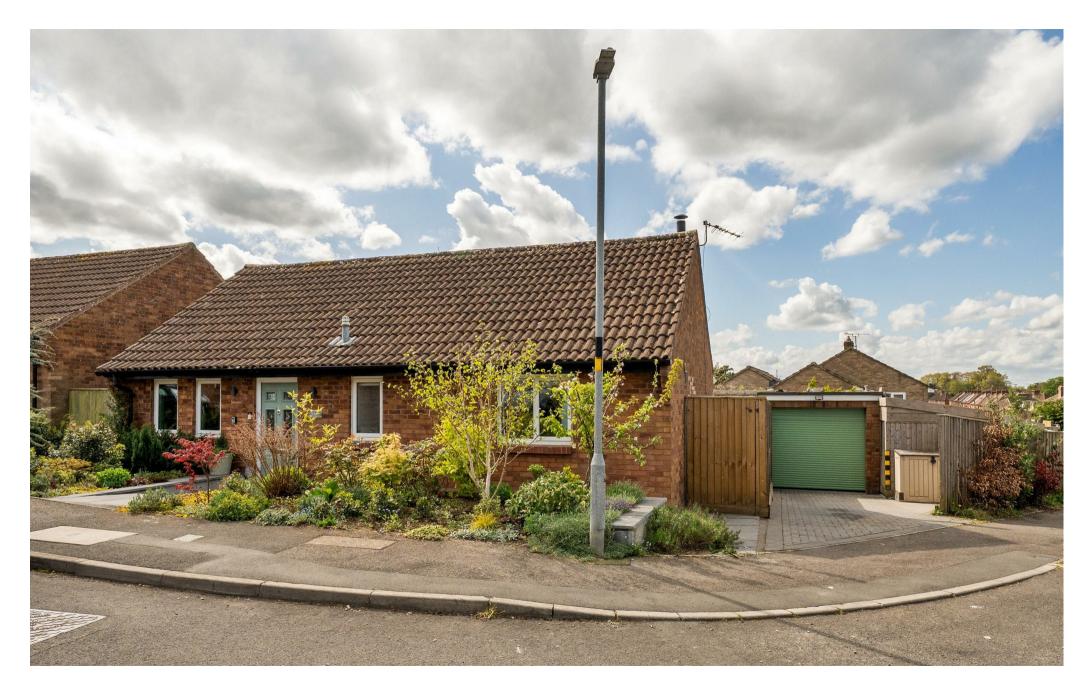

## strakers

 $\odot$  5 Gundry Close, Devizes, Wiltshire, SN10 3SH

In branch | Online | On the move strakers.co.uk

- ◎ 5 Gundry Close, Devizes, Wiltshire, SN10 3SH
- ⊘ Guide Price £345,000

An immaculately presented and beautifully renovated detached bungalow with a private landscaped garden.

A beautifully presented and substantially improved 2 double bedroom detached bungalow, with a very stylish interior combined with a good sized private garden, workshop, garage and vegetable growing area.

Located in a popular and established close of similar sized bungalows, this delightful home is ready to move straight in, having had a new kitchen and shower room installed plus new flooring throughout and new internal oak doors all by the current owners. Internally, an entrance hall with wood effect flooring and wooden panelling, has a utility cupboard and access up to a boarded accessible loft with light and a ladder. The old bathroom has been replaced by a stunning new shower room with a walk-in double width 'rain' shower and attractive tiled flooring. This is complemented by two good sized double bedrooms. The main bedroom has a bay window overlooking the garden and a range of useful fitted wardrobes. The stunning open plan kitchen/living/dining area is a notable feature of this property and is a perfect place to eat and entertain in. The refitted kitchen with granite worktops and upstands has a breakfast bar, an induction hob, a built-in electric oven and grill and integrated fridge/freezer. The sitting area has a contemporary log burner and sliding doors into the wonderful conservatory with attractive floor tiles, a radiator and French doors to the garden.

Outside, there is a well stocked front garden and a block paved driveway with off road parking leading up to a single garage with light, power, an electric door and personal side door. The rear garden enjoys an excellent amount of privacy and has been nicely landscaped with a decked seating area with pergola, a well tended lawn, Acers, flowering cherry trees, a timber store and an excellent outdoor office made from cedar wood, with double glazed windows, inset blinds and an electric heater. A secret door from the garden goes into a potting shed then vegetable area with 8 raised beds and water butts.