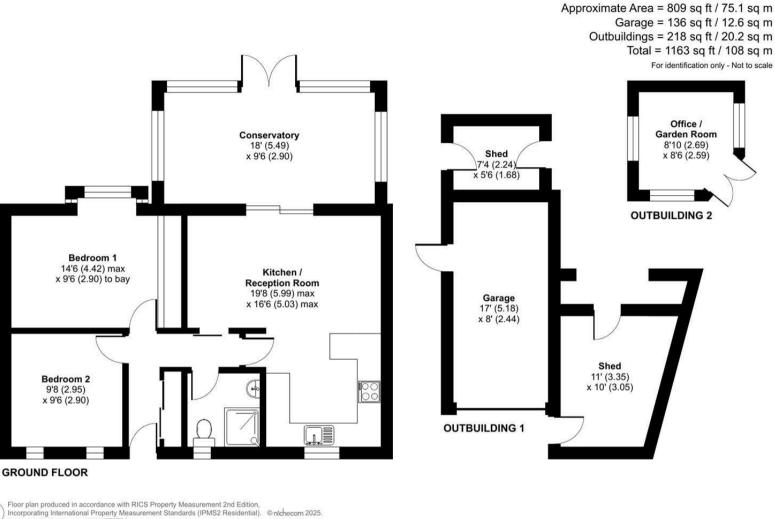

Located in a popular and established close of similar sized bungalows, this delightful home is ready to move straight in, having had a new kitchen and shower room installed plus new flooring throughout and new internal oak doors all by the current owners. Internally, an entrance hall with wood effect flooring and wooden panelling, has a utility cupboard and access up to a boarded accessible loft with light and a ladder. The old bathroom has been replaced by a stunning new shower room with a walk-in double width 'rain' shower and attractive tiled flooring. This is complemented by two good sized double bedrooms. The main bedroom has a bay window overlooking the garden and a range of useful fitted wardrobes. The stunning open plan kitchen/living/dining area is a notable feature of this property and is a perfect place to eat and entertain in. The refitted kitchen with granite worktops and upstands has a breakfast bar, an induction hob, a built-in electric oven and grill and integrated fridge/freezer. The sitting area has a contemporary log burner and sliding doors into the wonderful conservatory with attractive floor tiles, a radiator and French doors to the garden.

Outside, there is a well stocked front garden and a block paved driveway with off road parking leading up to a single garage with light, power, an electric door and personal side door. The rear garden enjoys an excellent amount of privacy and has been nicely landscaped with a decked seating area with pergola, a well tended lawn, Acers, flowering cherry trees, a timber store and an excellent outdoor office made from cedar wood, with double glazed windows, inset blinds and an electric heater. A secret door from the garden goes into a potting shed then vegetable area with 8 raised beds and water butts.