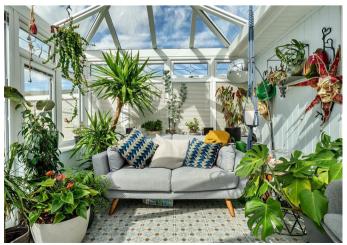

- Very Tastefully Renovated Detached Bungalow
- Two Double Bedrooms
- Stylish New Shower Room
- Superb Kitchen With Granite Worktops
- Open Plan Sitting/Dining Room
- 18ft Conservatory
- Garage & Workshop
- Attractive Private Garden
- Additional Vegetable Garden
- Summerhouse/Office With Light & power
- Freehold
- EPC Rating D

Located in a popular and established close of similar sized bungalows, this delightful home is ready to move straight in, having had a new kitchen and shower room installed plus new flooring throughout and new internal oak doors all by the current owners. Internally, an entrance hall with wood effect flooring and wooden panelling, has a utility cupboard and access up to a boarded accessible loft with light and a ladder. The old bathroom has been replaced by a stunning new shower room with a walk-in double width 'rain' shower and attractive tiled flooring. This is complemented by two good sized double bedrooms. The main bedroom has a bay window overlooking the garden and a range of useful fitted wardrobes. The stunning open plan kitchen/living/dining area is a notable feature of this property and is a perfect place to eat and entertain in. The refitted kitchen with granite worktops and upstands has a breakfast bar, an induction hob, a built-in electric oven and grill and integrated fridge/freezer. The sitting area has a contemporary log burner and sliding doors into the wonderful conservatory with attractive floor tiles, a radiator and French doors to the garden.

## Property Information

Council Tax: Band C / EPC Rating: D

Services: Oil fired central heating, mains water, drainage and electricity.

Agents Note: The conservatory is totally made up of Smartglassspecially designed to reduce solar heat gain and minimize glare while still allowing natural light to enter the conservatory.