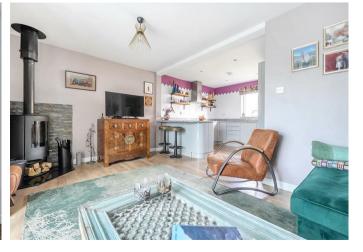

A beautifully presented and substantially improved 2 double bedroom detached bungalow, with a very stylish interior combined with a good sized private garden, workshop, garage and vegetable growing area.

Located in a popular and established close of similar sized bungalows, this delightful home is ready to move straight in, having had a new kitchen and shower room installed plus new flooring throughout and new internal oak doors all by the current owners. Internally, an entrance hall with wood effect flooring and wooden panelling, has a utility cupboard and access up to a boarded accessible loft with light and a ladder. The old bathroom has been replaced by a stunning new shower room with a walk-in double width 'rain' shower and attractive tiled flooring. This is complemented by two good sized double bedrooms. The main bedroom has a bay window overlooking the garden and a range of useful fitted wardrobes. The stunning open plan kitchen/living/dining area is a notable feature of this property and is a perfect place to eat and entertain in. The refitted kitchen with granite worktops and upstands has a breakfast bar, an induction hob, a built-in electric oven and grill and integrated fridge/freezer. The sitting area has a contemporary log burner and sliding doors into the wonderful conservatory with attractive floor tiles, a radiator and French doors to the garden.

Outside, there is a well stocked front garden and a block paved driveway with off road parking leading up to a single garage with light, power, an electric door and personal side door. The rear garden enjoys an excellent amount of privacy and has been nicely landscaped with a decked seating area with pergola, a well tended lawn, Acers, flowering cherry trees, a timber store and an excellent outdoor office made from cedar wood, with double glazed windows, inset blinds and an electric heater. A secret door from the garden goes into a potting shed then vegetable area with 8 raised beds and water butts.