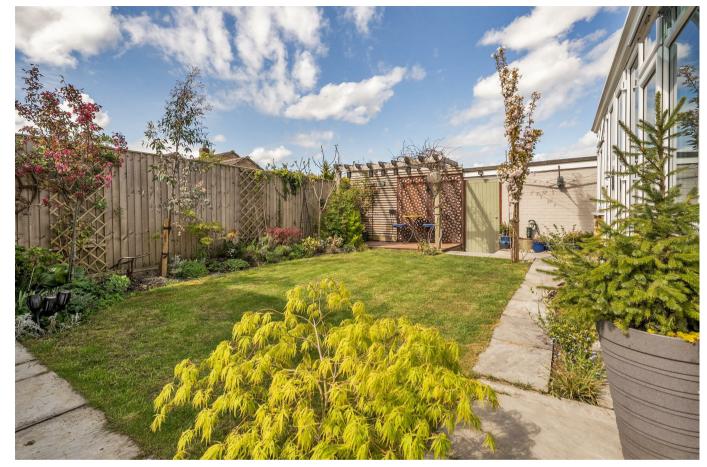

Outside, there is a well stocked front garden and a block paved driveway with off road parking leading up to a single garage with light, power, an electric door and personal side door. The rear garden enjoys an excellent amount of privacy and has been nicely landscaped with a decked seating area with pergola, a well tended lawn, Acers, flowering cherry trees, a timber store and an excellent outdoor office made from cedar wood, with double glazed windows, inset blinds and an electric heater. A secret door from the garden goes into a potting shed then vegetable area with 8 raised beds and water butts.