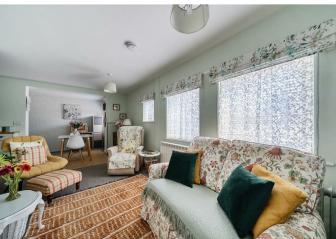

A spacious and well-maintained ground floor apartment, offering a smart layout and convenient location within walking distance of the town centre. The property includes a double bedroom, a modern shower room, and an open-plan kitchen/reception room measuring over 19ft in length, ideal for both relaxing and entertaining.

The kitchen is well-equipped with integrated appliances (including a washing machine/tumble dryer, 4 ring electric hob, an under the cabinet fridge/freezer and an electric oven. The living space enjoys plenty of natural light from three windows which look on to The Green. A welcoming entrance hall provides a useful storage area and offers a useful sense of separation from the main living area.