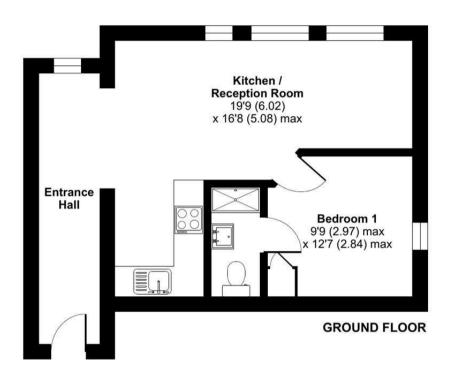

A spacious and well-maintained ground floor apartment, offering a smart layout and convenient location within walking distance of the town centre. The property includes a double bedroom, a modern shower room, and an open-plan kitchen/reception room measuring over 19ft in length, ideal for both relaxing and entertaining.

The kitchen is well-equipped with integrated appliances (including a washing machine/tumble dryer, 4 ring electric hob, an under the cabinet fridge/freezer and an electric oven. The living space enjoys plenty of natural light from three windows which look on to The Green. A welcoming entrance hall provides a useful storage area and offers a useful sense of separation from the main living area.

## Southbroom Road, Devizes, SN10

Approximate Area = 419 sq ft / 39 sq m

For identification only - Not to scale

Floor plan produced in accordance with RICS Property Measurement 2nd Edition, Incorporating International Property Measurement Standards (IPMS2 Residential). ©ntchecom 2025. Produced for Strakers. REF: 1270705