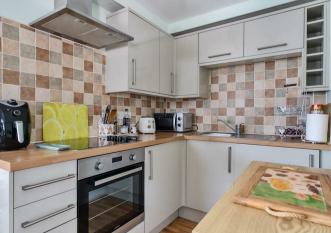

The kitchen is well-equipped with integrated appliances (including a washing machine/tumble dryer, 4 ring electric hob, an under the cabinet fridge/freezer and an electric oven. The living space enjoys plenty of natural light from three windows which look on to The Green. A welcoming entrance hall provides a useful storage area and offers a useful sense of separation from the main living area.