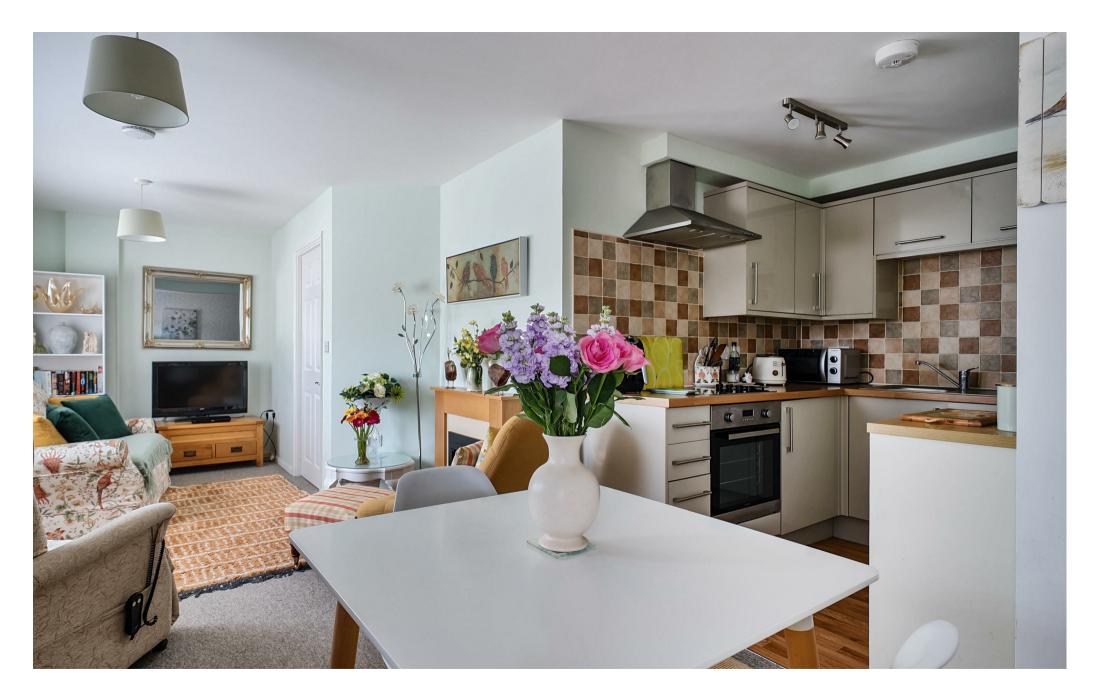

A spacious and well-maintained ground floor apartment, offering a smart layout and convenient location within walking distance of the town centre. The property includes a double bedroom, a modern shower room, and an open-plan kitchen/reception room measuring over 19ft in length, ideal for both relaxing and entertaining.

The kitchen is well-equipped with integrated appliances (including a washing machine/tumble dryer, 4 ring electric hob, an under the cabinet fridge/freezer and an electric oven. The living space enjoys plenty of natural light from three windows which look on to The Green. A welcoming entrance hall provides a useful storage area and offers a useful sense of separation from the main living area.