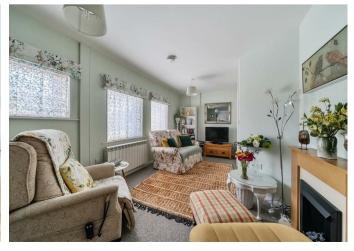

A spacious and well-maintained ground floor apartment, offering a smart layout and convenient location within walking distance of the town centre. The property includes a double bedroom, a modern shower room, and an open-plan kitchen/reception room measuring over 19ft in length, ideal for both relaxing and entertaining.

The kitchen is well-equipped with integrated appliances (including a washing machine/tumble dryer, 4 ring electric hob, an under the cabinet fridge/freezer and an electric oven. The living space enjoys plenty of natural light from three windows which look on to The Green. A welcoming entrance hall provides a useful storage area and offers a useful sense of separation from the main living area.