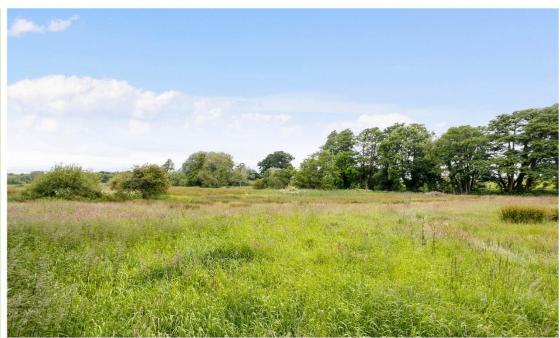

#### **DESCRIPTION**

This most impressive period family home is an architectural delight. Set down a small country lane that borders this wonderful property's own grounds to one side, there is a real sense of arrival. The setting is enchanting with Church Mill House enjoying just over 15 acres of established private gardens, paddocks and a water meadow that draws in an abundance of wildlife. Inside, the house has a spacious flexible layout of over 3600sqft to include five bedrooms complemented by four reception rooms. A welcoming hallway with attractive floor tiles opens into the oldest part of the property- the vaulted dining room and drawing room, which between them have exposed ceiling beams, a feature fireplace with former bread oven, and a contemporary log burning stove. A country cottage style kitchen by 'Devizes Fine Kitchens' has granite worktops and a step down into a superb, dual aspect 37' reception room. Completing the ground floor is a study, an orangery / utility room, a cloakroom and a flexible ground floor bedroom/family room. On the first floor there are four bedrooms, completed by two shower rooms, a modern family bathroom, an office and a gallery landing. Outside, a sweeping driveway down to the house provides ample parking, and there is planning permission for a triple bay garage as well as consent to rebuild the period barn to a studio/accommodation. The beautiful gardens include private lawns, an established orchard with its own gated access, useful open fronted timber stores and sheds, and from the garden a footbridge crossing the meandering stream into the 6 acres of wild water meadow perfect for summer grazing. The 7.5 acres of grazing paddocks have their own gated access at the bottom of the land as well as being are accessed through the meadow.