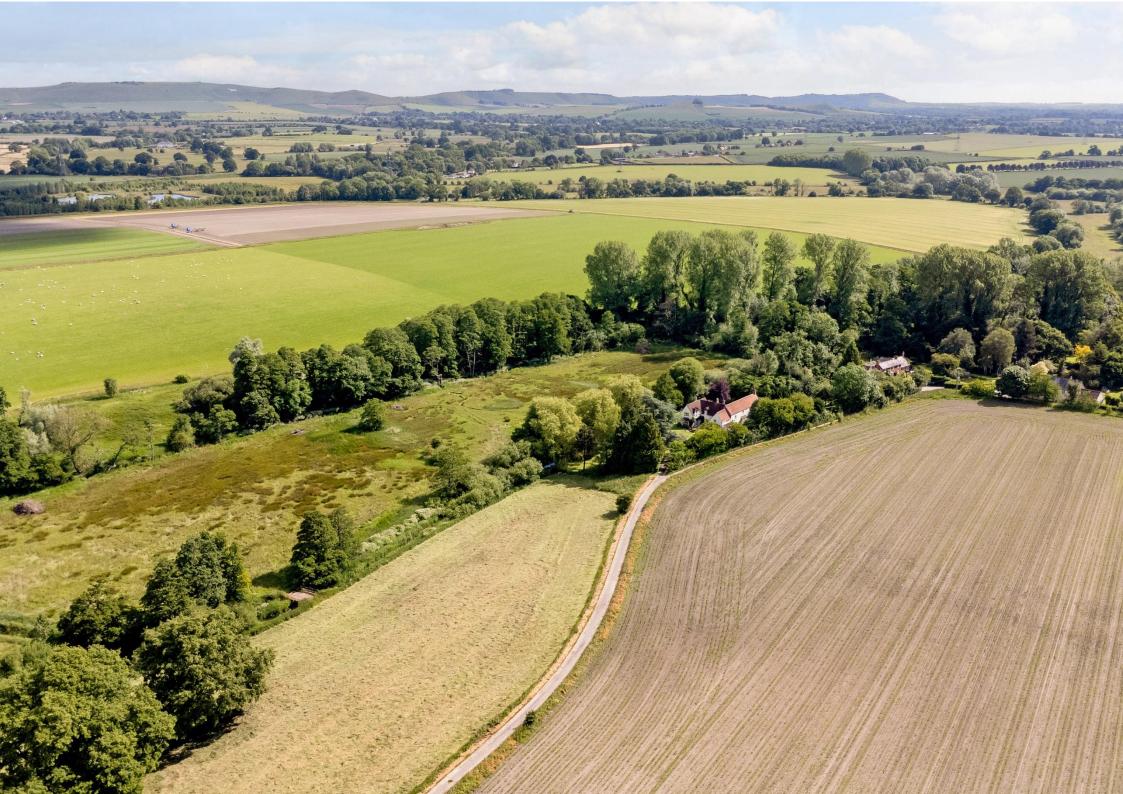

### Chirton Wiltshire

A charming country property with character, space and great privacy.

#### **DESCRIPTION**

This most impressive period family home is an architectural delight. Set down a small country lane that borders this wonderful property's own grounds to one side, there is a real sense of arrival. The setting is enchanting with Church Mill House enjoying just over 15 acres of established private gardens, paddocks and a water meadow that draws in an abundance of wildlife. Inside, the house has a spacious flexible layout of over 3600sqft to include five bedrooms complemented by four reception rooms. A welcoming hallway with attractive floor tiles opens into the oldest part of the property- the vaulted dining room and drawing room, which between them have exposed ceiling beams, a feature fireplace with former bread oven, and a contemporary log burning stove. A country cottage style kitchen by 'Devizes Fine Kitchens' has granite worktops and a step down into a superb, dual aspect 37' reception room. Completing the ground floor is a study, an orangery / utility room, a cloakroom and a flexible ground floor bedroom/family room. On the first floor there are four bedrooms, completed by two shower rooms, a modern family bathroom, an office and a gallery landing. Outside, a sweeping driveway down to the house provides ample parking, and there is planning permission for a triple bay garage as well as consent to rebuild the period barn to a studio/accommodation. The beautiful gardens include private lawns, an established orchard with its own gated access, useful open fronted timber stores and sheds, and from the garden a footbridge crossing the meandering stream into the 6 acres of wild water meadow perfect for summer grazing. The 7.5 acres of grazing paddocks have their own gated access at the bottom of the land as well as being are accessed through the meadow.

#### SITUATION

Church Mill House is set in a superb rural location with incredible countryside views all around the house and gardens, as well as a meandering stream running around the property. Chirton is a popular village located in the Pewsey Vale some 5 miles east of the busy market town of Devizes and 12 miles south west of Marlborough. Local amenities in the village of Chirton and the neighbouring village of Marden include a primary school, church and an excellent public house 'The Millstream,' with more comprehensive facilities to be found in nearby Devizes including a range of supermarkets, shops, cinema and modern leisure centre. Educational needs are well catered for, as well as Devizes School, local independent schools include Dauntsey's in West Lavington, Marlborough College, St Marys in Calne and Stonar in Atworth. For those with sporting interests local golf courses include Bowood, North Wilts and Erlestoke Sands, horse racing at Salisbury Bath, Newbury and Wincanton. In addition, The Kennet and Avon Canal and various rivers and lakes provide fishing opportunities. There is a mainline railway station at Pewsey (15 minutes away) with direct trains up to London Paddington.