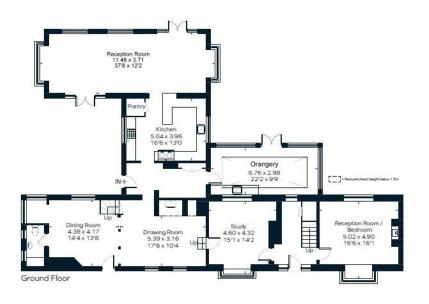

#### **DESCRIPTION**

This most impressive period family home is an architectural delight. Set down a small country lane that borders this wonderful property's own grounds to one side, there is a real sense of arrival. The setting is enchanting with Church Mill House enjoying just over 15 acres of established private gardens, paddocks and a water meadow that draws in an abundance of wildlife. Inside, the house has a spacious flexible layout of over 3600sqft to include five bedrooms complemented by four reception rooms. A welcoming hallway with attractive floor tiles opens into the oldest part of the property- the vaulted dining room and drawing room, which between them have exposed ceiling beams, a feature fireplace with former bread oven, and a contemporary log burning stove. A country cottage style kitchen by 'Devizes Fine Kitchens' has granite worktops and a step down into a superb, dual aspect 37' reception room. Completing the ground floor is a study, an orangery / utility room, a cloakroom and a flexible ground floor bedroom/family room. On the first floor there are four bedrooms, completed by two shower rooms, a modern family bathroom, an office and a gallery landing. Outside, a sweeping driveway down to the house provides ample parking, and there is planning permission for a triple bay garage as well as consent to rebuild the period barn to a studio/accommodation. The beautiful gardens include private lawns, an established orchard with its own gated access, useful open fronted timber stores and sheds, and from the garden a footbridge crossing the meandering stream into the 6 acres of wild water meadow perfect for summer grazing. The 7.5 acres of grazing paddocks have their own gated access at the bottom of the land as well as being are accessed through the meadow.

This floor plan has been drawn in accordance with RICS Property Measurement 2nd edition. All measurements, including the floor area, are approximate and for illustrative purposes only. @fourwalls-group.com #72858