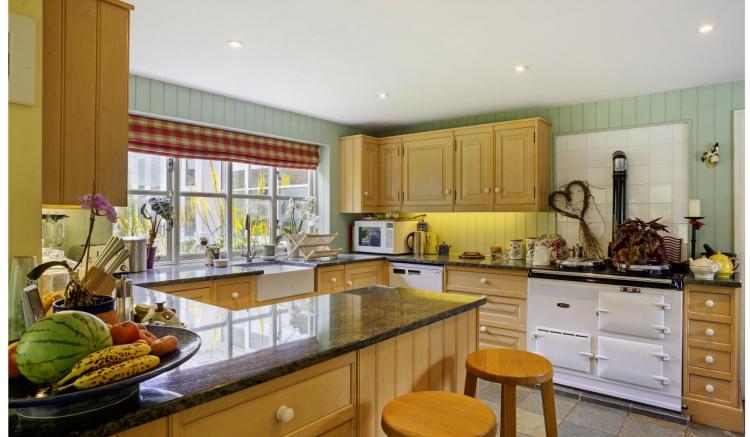

#### **DESCRIPTION**

This most impressive period family home is an architectural delight. Set down a small country lane that borders this wonderful property's own grounds to one side, there is a real sense of arrival. The setting is enchanting with Church Mill House enjoying just over 15 acres of established private gardens, paddocks and a water meadow that draws in an abundance of wildlife. Inside, the house has a spacious flexible layout of over 3600sqft to include five bedrooms complemented by four reception rooms. A welcoming hallway with attractive floor tiles opens into the oldest part of the property- the vaulted dining room and drawing room, which between them have exposed ceiling beams, a feature fireplace with former bread oven, and a contemporary log burning stove. A country cottage style kitchen by 'Devizes Fine Kitchens' has granite worktops and a step down into a superb, dual aspect 37' reception room. Completing the ground floor is a study, an orangery / utility room, a cloakroom and a flexible ground floor bedroom/family room. On the first floor there are four bedrooms, completed by two shower rooms, a modern family bathroom, an office and a gallery landing. Outside, a sweeping driveway down to the house provides ample parking, and there is planning permission for a triple bay garage as well as consent to rebuild the period barn to a studio/accommodation. The beautiful gardens include private lawns, an established orchard with its own gated access, useful open fronted timber stores and sheds, and from the garden a footbridge crossing the meandering stream into the 6 acres of wild water meadow perfect for summer grazing. The 7.5 acres of grazing paddocks have their own gated access at the bottom of the land as well as being are accessed through the meadow.