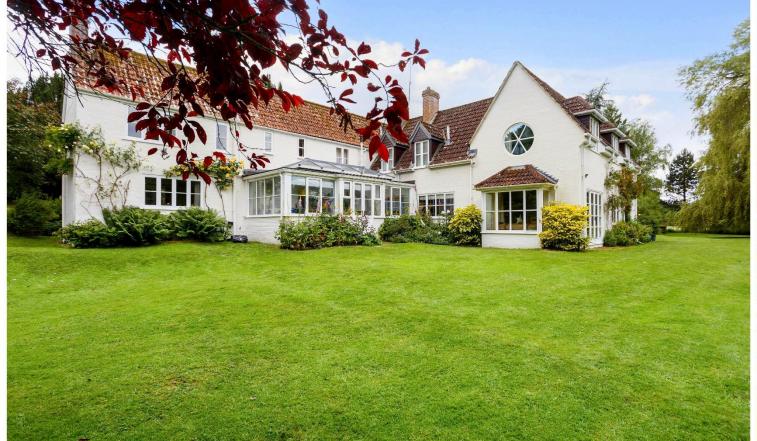

### Chirton Wiltshire

A charming country property with character, space and great privacy.

## CHURCH MILL HOUSE CHIRTON DEVIZES WILTSHIRE SN10 3QX

- · Character, Privacy, Countryside
- Beautiful Period House
- Superb Accommodation
- Wonderful Gardens
- Adjoining Paddocks & Unspoilt Meadows
- Highly Individual Living Space
- Open Vaulted Dining Room
- Superb 'Living' Kitchen
- Breakfast Room & Garden Room
- Long Private Drive
- Outbuildings For Conversion
- In All About 15 Acres

#### **DESCRIPTION**

This most impressive period family home is an architectural delight. Set down a small country lane that borders this wonderful property's own grounds to one side, there is a real sense of arrival. The setting is enchanting with Church Mill House enjoying just over 15 acres of established private gardens, paddocks and a water meadow that draws in an abundance of wildlife. Inside, the house has a spacious flexible layout of over 3600sqft to include five bedrooms complemented by four reception rooms. A welcoming hallway with attractive floor tiles opens into the oldest part of the property- the vaulted dining room and drawing room, which between them have exposed ceiling beams, a feature fireplace with former bread oven, and a contemporary log burning stove. A country cottage style kitchen by 'Devizes Fine Kitchens' has granite worktops and a step down into a superb, dual aspect 37' reception room. Completing the ground floor is a study, an orangery / utility room, a cloakroom and a flexible ground floor bedroom/family room. On the first floor there are four bedrooms, completed by two shower rooms, a modern family bathroom, an office and a gallery landing. Outside, a sweeping driveway down to the house provides ample parking, and there is planning permission for a triple bay garage as well as consent to rebuild the period barn to a studio/accommodation. The beautiful gardens include private lawns, an established orchard with its own gated access, useful open fronted timber stores and sheds, and from the garden a footbridge crossing the meandering stream into the 6 acres of wild water meadow perfect for summer grazing. The 7.5 acres of grazing paddocks have their own gated access at the bottom of the land as well as being are accessed through the meadow.