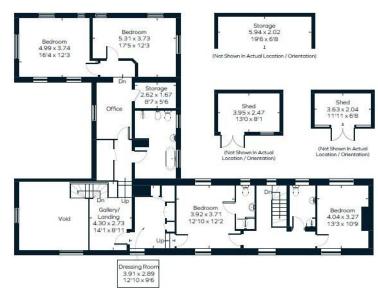

#### **DESCRIPTION**

This most impressive period family home is an architectural delight. Set down a small country lane that borders this wonderful property's own grounds to one side, there is a real sense of arrival. The setting is enchanting with Church Mill House enjoying just over 15 acres of established private gardens, paddocks and a water meadow that draws in an abundance of wildlife. Inside, the house has a spacious flexible layout of over 3600sqft to include five bedrooms complemented by four reception rooms. A welcoming hallway with attractive floor tiles opens into the oldest part of the property- the vaulted dining room and drawing room, which between them have exposed ceiling beams, a feature fireplace with former bread oven, and a contemporary log burning stove. A country cottage style kitchen by 'Devizes Fine Kitchens' has granite worktops and a step down into a superb, dual aspect 37' reception room. Completing the ground floor is a study, an orangery / utility room, a cloakroom and a flexible ground floor bedroom/family room. On the first floor there are four bedrooms, completed by two shower rooms, a modern family bathroom, an office and a gallery landing. Outside, a sweeping driveway down to the house provides ample parking, and there is planning permission for a triple bay garage as well as consent to rebuild the period barn to a studio/accommodation. The beautiful gardens include private lawns, an established orchard with its own gated access, useful open fronted timber stores and sheds, and from the garden a footbridge crossing the meandering stream into the 6 acres of wild water meadow perfect for summer grazing. The 7.5 acres of grazing paddocks have their own gated access at the bottom of the land as well as being are accessed through the meadow.

This floor plan has been drawn in accordance with RICS Property Measurement 2nd edition. All measurements, including the floor area, are approximate and for illustrative purposes only. @fourwalls-group.com #72858