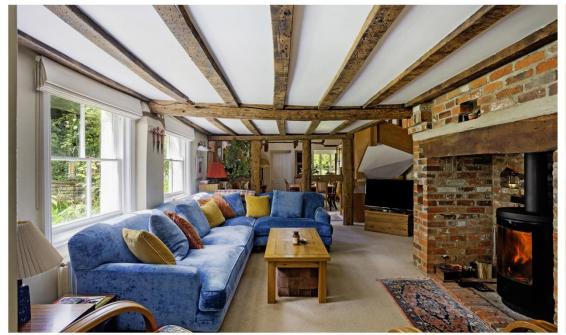

#### **DESCRIPTION**

This most impressive period family home is an architectural delight. Set down a small country lane that borders this wonderful property's own grounds to one side, there is a real sense of arrival. The setting is enchanting with Church Mill House enjoying just over 15 acres of established private gardens, paddocks and a water meadow that draws in an abundance of wildlife. Inside, the house has a spacious flexible layout of over 3600sqft to include five bedrooms complemented by four reception rooms. A welcoming hallway with attractive floor tiles opens into the oldest part of the property- the vaulted dining room and drawing room, which between them have exposed ceiling beams, a feature fireplace with former bread oven, and a contemporary log burning stove. A country cottage style kitchen by 'Devizes Fine Kitchens' has granite worktops and a step down into a superb, dual aspect 37' reception room. Completing the ground floor is a study, an orangery / utility room, a cloakroom and a flexible ground floor bedroom/family room. On the first floor there are four bedrooms, completed by two shower rooms, a modern family bathroom, an office and a gallery landing. Outside, a sweeping driveway down to the house provides ample parking, and there is planning permission for a triple bay garage as well as consent to rebuild the period barn to a studio/accommodation. The beautiful gardens include private lawns, an established orchard with its own gated access, useful open fronted timber stores and sheds, and from the garden a footbridge crossing the meandering stream into the 6 acres of wild water meadow perfect for summer grazing. The 7.5 acres of grazing paddocks have their own gated access at the bottom of the land as well as being are accessed through the meadow.