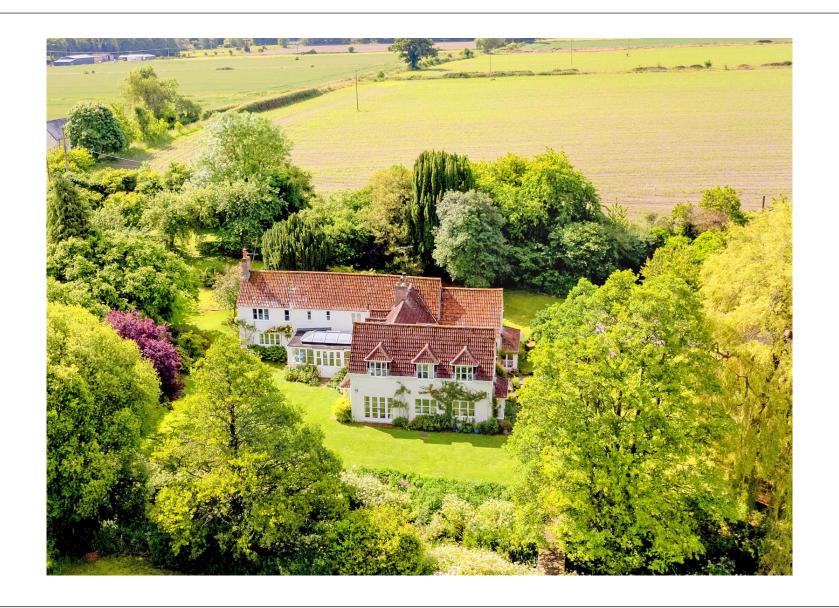

### Chirton Wiltshire

A charming country property with character, space and great privacy.

#### **DESCRIPTION**

This most impressive period family home is an architectural delight. Set down a small country lane that borders this wonderful property's own grounds to one side, there is a real sense of arrival. The setting is enchanting with Church Mill House enjoying just over 15 acres of established private gardens, paddocks and a water meadow that draws in an abundance of wildlife. Inside, the house has a spacious flexible layout of over 3600sqft to include five bedrooms complemented by four reception rooms. A welcoming hallway with attractive floor tiles opens into the oldest part of the property- the vaulted dining room and drawing room, which between them have exposed ceiling beams, a feature fireplace with former bread oven, and a contemporary log burning stove. A country cottage style kitchen by 'Devizes Fine Kitchens' has granite worktops and a step down into a superb, dual aspect 37' reception room. Completing the ground floor is a study, an orangery / utility room, a cloakroom and a flexible ground floor bedroom/family room. On the first floor there are four bedrooms, completed by two shower rooms, a modern family bathroom, an office and a gallery landing. Outside, a sweeping driveway down to the house provides ample parking, and there is planning permission for a triple bay garage as well as consent to rebuild the period barn to a studio/accommodation. The beautiful gardens include private lawns, an established orchard with its own gated access, useful open fronted timber stores and sheds, and from the garden a footbridge crossing the meandering stream into the 6 acres of wild water meadow perfect for summer grazing. The 7.5 acres of grazing paddocks have their own gated access at the bottom of the land as well as being are accessed through the meadow.