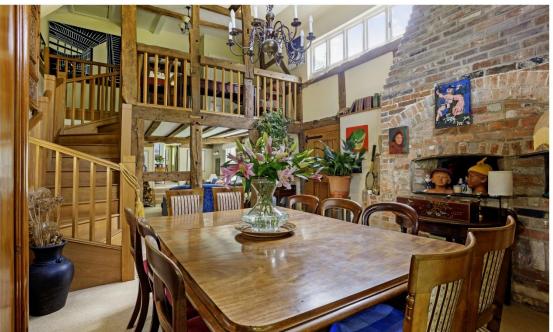

#### **DESCRIPTION**

This most impressive period family home is an architectural delight. Set down a small country lane that borders this wonderful property's own grounds to one side, there is a real sense of arrival. The setting is enchanting with Church Mill House enjoying just over 15 acres of established private gardens, paddocks and a water meadow that draws in an abundance of wildlife. Inside, the house has a spacious flexible layout of over 3600sqft to include five bedrooms complemented by four reception rooms. A welcoming hallway with attractive floor tiles opens into the oldest part of the property- the vaulted dining room and drawing room, which between them have exposed ceiling beams, a feature fireplace with former bread oven, and a contemporary log burning stove. A country cottage style kitchen by 'Devizes Fine Kitchens' has granite worktops and a step down into a superb, dual aspect 37' reception room. Completing the ground floor is a study, an orangery / utility room, a cloakroom and a flexible ground floor bedroom/family room. On the first floor there are four bedrooms, completed by two shower rooms, a modern family bathroom, an office and a gallery landing. Outside, a sweeping driveway down to the house provides ample parking, and there is planning permission for a triple bay garage as well as consent to rebuild the period barn to a studio/accommodation. The beautiful gardens include private lawns, an established orchard with its own gated access, useful open fronted timber stores and sheds, and from the garden a footbridge crossing the meandering stream into the 6 acres of wild water meadow perfect for summer grazing. The 7.5 acres of grazing paddocks have their own gated access at the bottom of the land as well as being are accessed through the meadow.