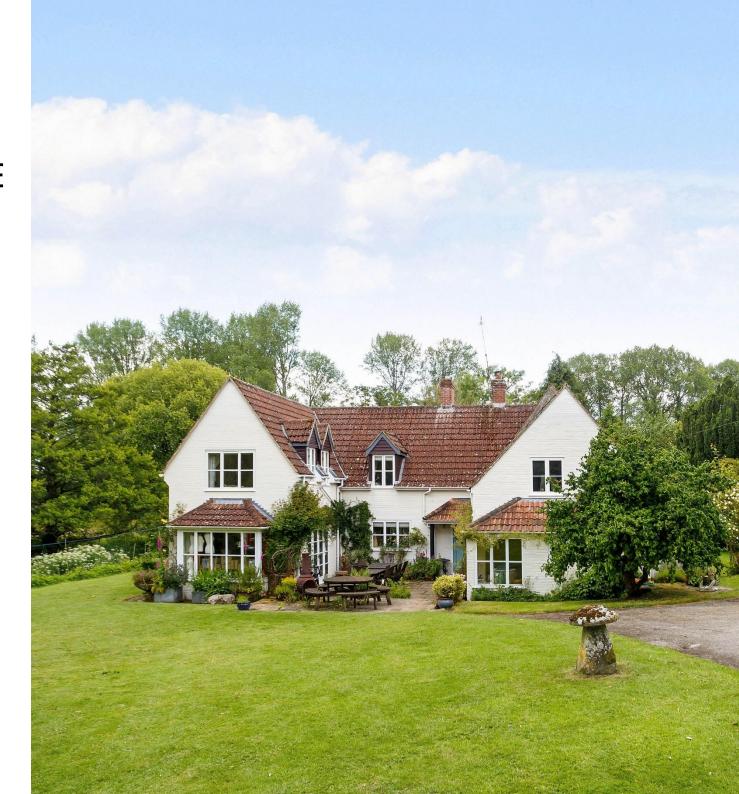

#### **DESCRIPTION**

This most impressive period family home is an architectural delight. Set down a small country lane that borders this wonderful property's own grounds to one side, there is a real sense of arrival. The setting is enchanting with Church Mill House enjoying just over 15 acres of established private gardens, paddocks and a water meadow that draws in an abundance of wildlife. Inside, the house has a spacious flexible layout of over 3600sqft to include five bedrooms complemented by four reception rooms. A welcoming hallway with attractive floor tiles opens into the oldest part of the property- the vaulted dining room and drawing room, which between them have exposed ceiling beams, a feature fireplace with former bread oven, and a contemporary log burning stove. A country cottage style kitchen by 'Devizes Fine Kitchens' has granite worktops and a step down into a superb, dual aspect 37' reception room. Completing the ground floor is a study, an orangery / utility room, a cloakroom and a flexible ground floor bedroom/family room. On the first floor there are four bedrooms, completed by two shower rooms, a modern family bathroom, an office and a gallery landing. Outside, a sweeping driveway down to the house provides ample parking, and there is planning permission for a triple bay garage as well as consent to rebuild the period barn to a studio/accommodation. The beautiful gardens include private lawns, an established orchard with its own gated access, useful open fronted timber stores and sheds, and from the garden a footbridge crossing the meandering stream into the 6 acres of wild water meadow perfect for summer grazing. The 7.5 acres of grazing paddocks have their own gated access at the bottom of the land as well as being are accessed through the meadow.