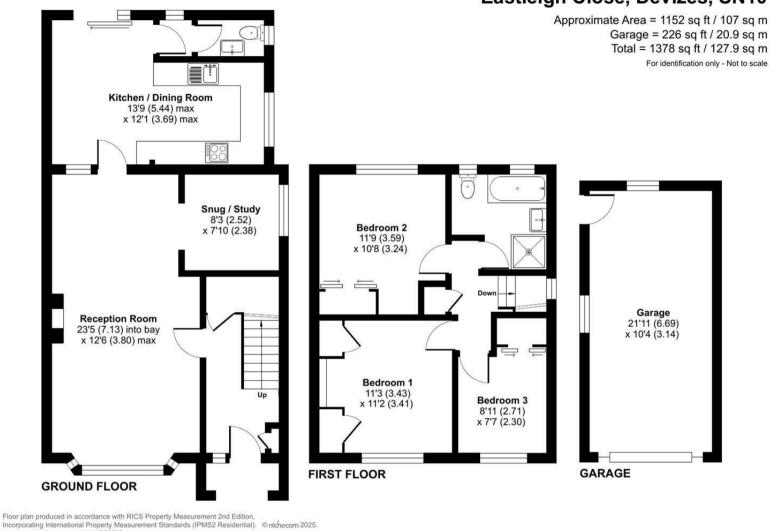

The ground floor boasts a bright and airy reception room with a large bay window, creating a welcoming living space. A separate snug/study provides a flexible area for a home office or additional seating. The kitchen/dining room towards the rear of the home is well-appointed with plenty of storage and worktop space, making it an ideal hub for family life. With direct access to the garden, it seamlessly connects indoor and outdoor living. A downstairs W/C adds extra practicality.

Upstairs, the property offers three well-proportioned bedrooms. The main bedroom is a comfortable double, with built in storage, while the second bedroom also provides built in storage and generous space. A third bedroom makes an excellent child's room, guest space, or study. A modern family bathroom serves all bedrooms.