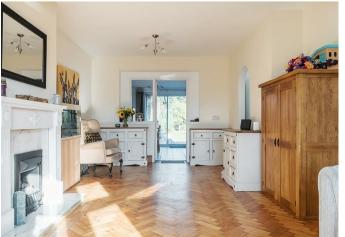

The ground floor boasts a bright and airy reception room with a large bay window, creating a welcoming living space. A separate snug/study provides a flexible area for a home office or additional seating. The kitchen/dining room towards the rear of the home is well-appointed with plenty of storage and worktop space, making it an ideal hub for family life. With direct access to the garden, it seamlessly connects indoor and outdoor living. A downstairs W/C adds extra practicality.