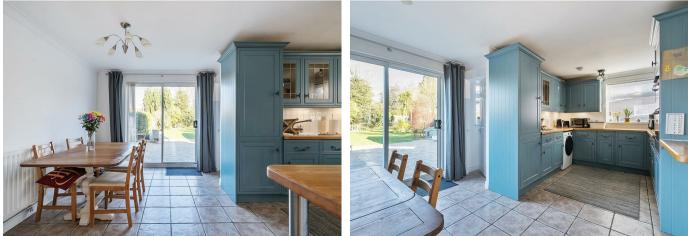

The ground floor boasts a bright and airy reception room with a large bay window, creating a welcoming living space. A separate snug/study provides a flexible area for a home office or additional seating. The kitchen/dining room towards the rear of the home is well-appointed with plenty of storage and worktop space, making it an ideal hub for family life. With direct access to the garden, it seamlessly connects indoor and outdoor living. A downstairs W/C adds extra practicality.