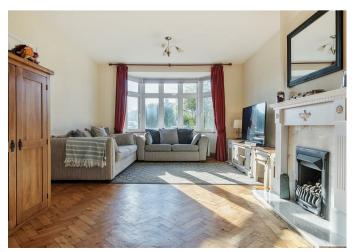

The ground floor boasts a bright and airy reception room with a large bay window, creating a welcoming living space. A separate snug/study provides a flexible area for a home office or additional seating. The kitchen/dining room towards the rear of the home is well-appointed with plenty of storage and worktop space, making it an ideal hub for family life. With direct access to the garden, it seamlessly connects indoor and outdoor living. A downstairs W/C adds extra practicality.