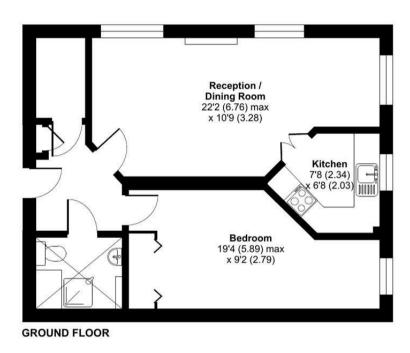

You are welcomed in to an entrance hallway with convenient large storage cupboard. To the left hand side of the apartment is the large 22'2ftx10'9ft triple aspect reception room, flooded with natural light. The reception room leads through to the well-appointed kitchen, with a range of wall/floor mounted units, electric hob and electric oven. The large double bedroom benefits from built in wardrobes and a walk in wet-room services the apartment.

## Sudweeks Court, New Park Street, Devizes, SN10

Approximate Area = 552 sq ft / 51.3 sq m

For identification only - Not to scale

Floor plan produced in accordance with RICS Property Measurement 2nd Edition, Incorporating International Property Measurement Standards (IPMS2 Residential). © nichecom 2025. Produced for Strakers. REF: 1266894