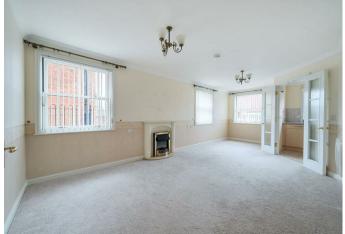

You are welcomed in to an entrance hallway with convenient large storage cupboard. To the left hand side of the apartment is the large 22'2ftx10'9ft triple aspect reception room, flooded with natural light. The reception room leads through to the well-appointed kitchen, with a range of wall/floor mounted units, electric hob and electric oven. The large double bedroom benefits from built in wardrobes and a walk in wet-room services the apartment.