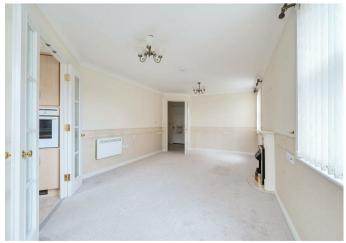

You are welcomed in to an entrance hallway with convenient large storage cupboard. To the left hand side of the apartment is the large 22'2ftx10'9ft triple aspect reception room, flooded with natural light. The reception room leads through to the well-appointed kitchen, with a range of wall/floor mounted units, electric hob and electric oven. The large double bedroom benefits from built in wardrobes and a walk in wet-room services the apartment.