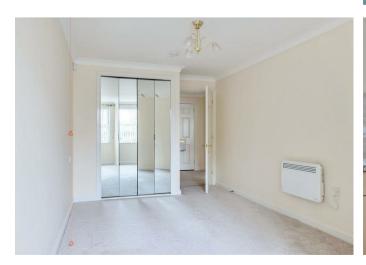

You are welcomed in to an entrance hallway with convenient large storage cupboard. To the left hand side of the apartment is the large 22'2ftx10'9ft triple aspect reception room, flooded with natural light. The reception room leads through to the well-appointed kitchen, with a range of wall/floor mounted units, electric hob and electric oven. The large double bedroom benefits from built in wardrobes and a walk in wet-room services the apartment.