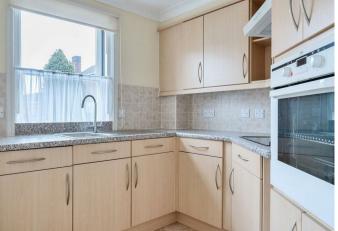

You are welcomed in to an entrance hallway with convenient large storage cupboard. To the left hand side of the apartment is the large 22'2ftx10'9ft triple aspect reception room, flooded with natural light. The reception room leads through to the well-appointed kitchen, with a range of wall/floor mounted units, electric hob and electric oven. The large double bedroom benefits from built in wardrobes and a walk in wet-room services the apartment.