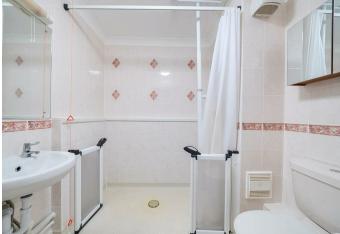

You are welcomed in to an entrance hallway with convenient large storage cupboard. To the left hand side of the apartment is the large 22'2ftx10'9ft triple aspect reception room, flooded with natural light. The reception room leads through to the well-appointed kitchen, with a range of wall/floor mounted units, electric hob and electric oven. The large double bedroom benefits from built in wardrobes and a walk in wet-room services the apartment.