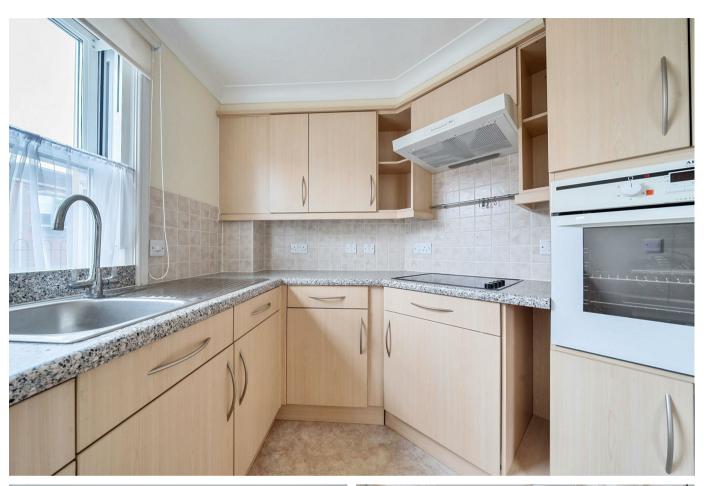

You are welcomed in to an entrance hallway with convenient large storage cupboard. To the left hand side of the apartment is the large 22'2ftx10'9ft triple aspect reception room, flooded with natural light. The reception room leads through to the well-appointed kitchen, with a range of wall/floor mounted units, electric hob and electric oven. The large double bedroom benefits from built in wardrobes and a walk in wet-room services the apartment.