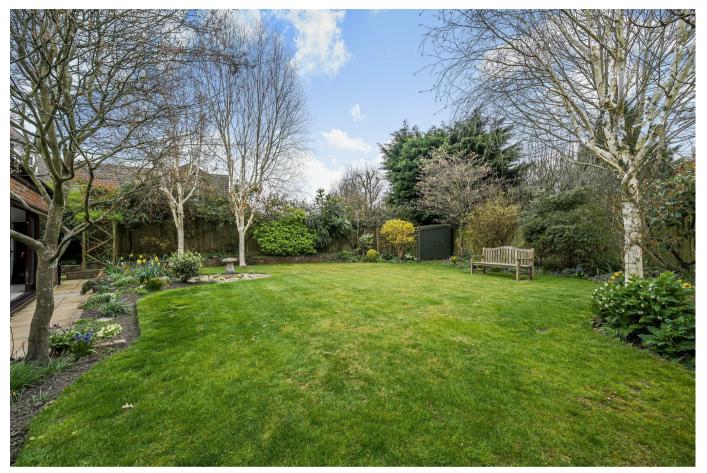

Outside, as well as garaging for 2 cars, there is also a wonderful studio / games room and driveway parking for a good number of vehicles. The private south west facing gardens are fabulous with well stocked colourful borders, wisteria, a variety of apple trees, raised vegetable beds, lawns and various seating areas to enjoy.