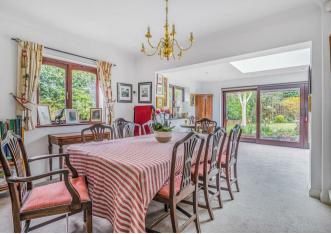

An incredibly light and airy vaulted reception hall has a downstairs cloakroom and stairs with a glass balustrade up to a gallery landing. The flexible layout provides for either the current 3 reception rooms and a downstairs principal bedroom and ensuite, or if preferred, 4 reception rooms. Ideal for open plan living and entertaining the beautiful garden room with atrium skylight is open plan to both a sitting room with a multi fuel stove and a generous dining room. The well equipped kitchen has granite worktops and upstands, an array of quality integrated appliances and leads into a 16ft utility room with ample well designed storage cupboards. Set off the gallery landing are four bedrooms, all with dormer windows and the family bathroom with a white suite.