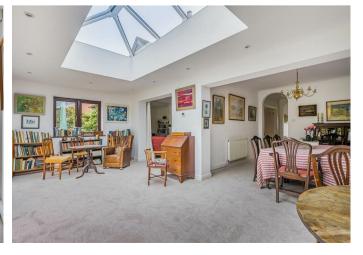

An incredibly light and airy vaulted reception hall has a downstairs cloakroom and stairs with a glass balustrade up to a gallery landing. The flexible layout provides for either the current 3 reception rooms and a downstairs principal bedroom and ensuite, or if preferred, 4 reception rooms. Ideal for open plan living and entertaining the beautiful garden room with atrium skylight is open plan to both a sitting room with a multi fuel stove and a generous dining room. The well equipped kitchen has granite worktops and upstands, an array of quality integrated appliances and leads into a 16ft utility room with ample well designed storage cupboards. Set off the gallery landing are four bedrooms, all with dormer windows and the family bathroom with a white suite.