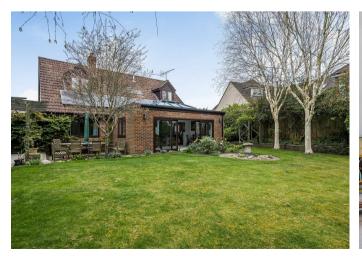

Outside, as well as garaging for 2 cars, there is also a wonderful studio / games room and driveway parking for a good number of vehicles. The private south west facing gardens are fabulous with well stocked colourful borders, wisteria, a variety of apple trees, raised vegetable beds, lawns and various seating areas to enjoy.