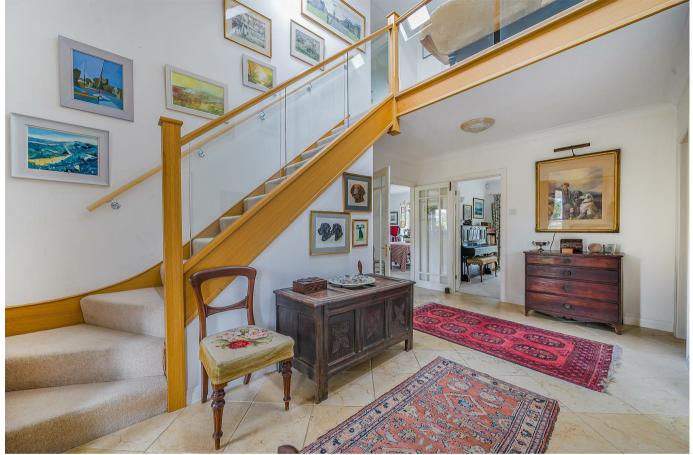

An incredibly light and airy vaulted reception hall has a downstairs cloakroom and stairs with a glass balustrade up to a gallery landing. The flexible layout provides for either the current 3 reception rooms and a downstairs principal bedroom and ensuite, or if preferred, 4 reception rooms. Ideal for open plan living and entertaining the beautiful garden room with atrium skylight is open plan to both a sitting room with a multi fuel stove and a generous dining room. The well equipped kitchen has granite worktops and upstands, an array of quality integrated appliances and leads into a 16ft utility room with ample well designed storage cupboards. Set off the gallery landing are four bedrooms, all with dormer windows and the family bathroom with a white suite.