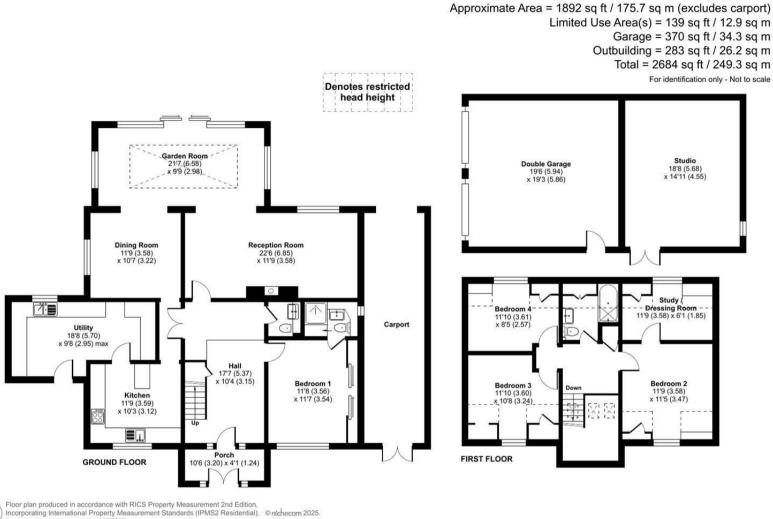

An incredibly light and airy vaulted reception hall has a downstairs cloakroom and stairs with a glass balustrade up to a gallery landing. The flexible layout provides for either the current 3 reception rooms and a downstairs principal bedroom and ensuite, or if preferred, 4 reception rooms. Ideal for open plan living and entertaining the beautiful garden room with atrium skylight is open plan to both a sitting room with a multi fuel stove and a generous dining room. The well equipped kitchen has granite worktops and upstands, an array of quality integrated appliances and leads into a 16ft utility room with ample well designed storage cupboards. Set off the gallery landing are four bedrooms, all with dormer windows and the family bathroom with a white suite.

Outside, as well as garaging for 2 cars, there is also a wonderful studio / games room and driveway parking for a good number of vehicles. The private south west facing gardens are fabulous with well stocked colourful borders, wisteria, a variety of apple trees, raised vegetable beds, lawns and various seating areas to enjoy.