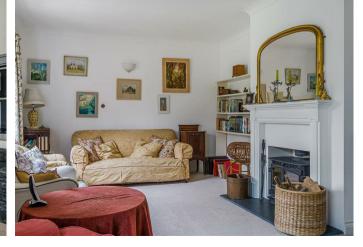

An incredibly light and airy vaulted reception hall has a downstairs cloakroom and stairs with a glass balustrade up to a gallery landing. The flexible layout provides for either the current 3 reception rooms and a downstairs principal bedroom and ensuite, or if preferred, 4 reception rooms. Ideal for open plan living and entertaining the beautiful garden room with atrium skylight is open plan to both a sitting room with a multi fuel stove and a generous dining room. The well equipped kitchen has granite worktops and upstands, an array of quality integrated appliances and leads into a 16ft utility room with ample well designed storage cupboards. Set off the gallery landing are four bedrooms, all with dormer windows and the family bathroom with a white suite.