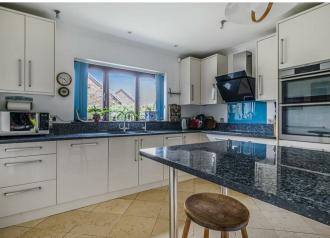

An incredibly light and airy vaulted reception hall has a downstairs cloakroom and stairs with a glass balustrade up to a gallery landing. The flexible layout provides for either the current 3 reception rooms and a downstairs principal bedroom and ensuite, or if preferred, 4 reception rooms. Ideal for open plan living and entertaining the beautiful garden room with atrium skylight is open plan to both a sitting room with a multi fuel stove and a generous dining room. The well equipped kitchen has granite worktops and upstands, an array of quality integrated appliances and leads into a 16ft utility room with ample well designed storage cupboards. Set off the gallery landing are four bedrooms, all with dormer windows and the family bathroom with a white suite.