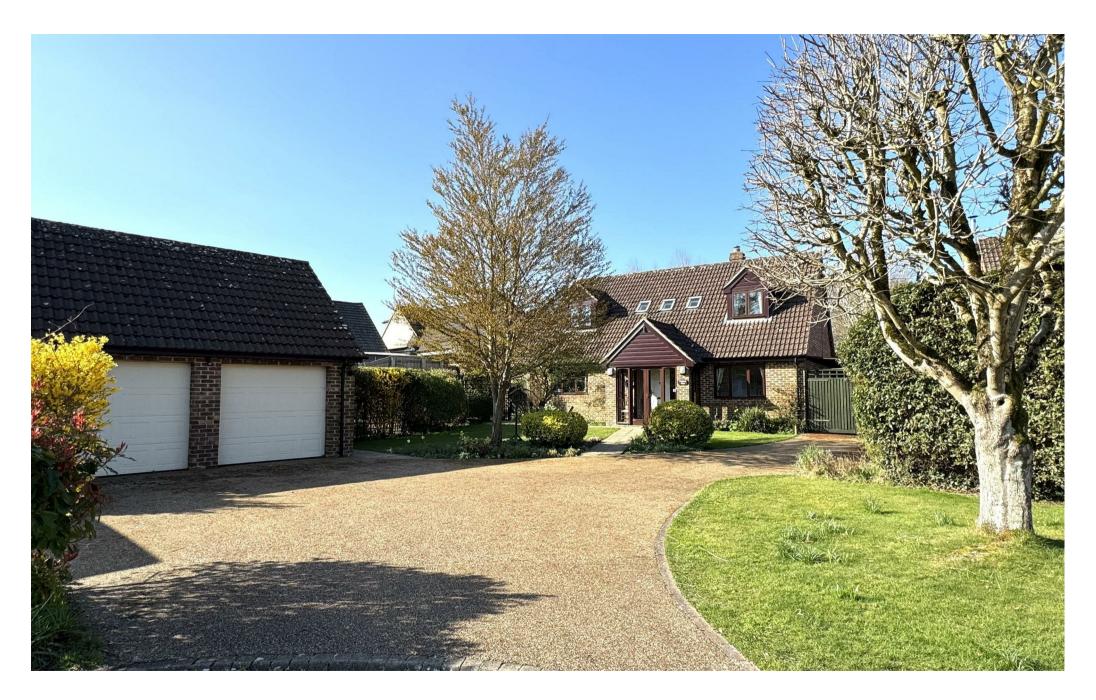

Paddock View Bowdens, Urchfont, Wiltshire, SN10 4SQ

In branch | Online | On the move strakers.co.uk

- Paddock View Bowdens, Urchfont, Wiltshire, SN10 4SQ
- ⊘ Guide Price £715,000

A simply wonderful extended family home with a private established garden, ample parking , a double garage and an additional studio.

A superb 4 bedroom detached family home with generous rear and side extensions, set in one of Wiltshire's most sought after villages. This is a perfect example of a house that is bigger than it first appears. The beautifully presented interior and the well maintained gardens are an absolute delight. The property is being offered with no onward chain and an early viewing is strongly encouraged.

Outside, as well as garaging for 2 cars, there is also a wonderful studio / games room and driveway parking for a good number of vehicles. The private south west facing gardens are fabulous with well stocked colourful borders, wisteria, a variety of apple trees, raised vegetable beds, lawns and various seating areas to enjoy.