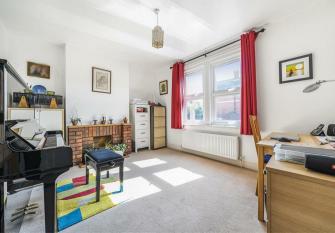

Stepping inside, you're welcomed by an inviting entrance hallway with under-stair storage. To the right, a versatile reception room—currently used as a music room—offers flexibility to suit a variety of needs. Further into this wonderful family home, the second reception room features a wood-burning stove and seamlessly flows into the stunning 18'8" quadruple-aspect 'L' shaped kitchen/dining room. Recently refitted, the kitchen boasts modern cabinetry, an induction hob, a double oven and grill, and French patio doors that open onto the rear garden, flooding the space with natural light.