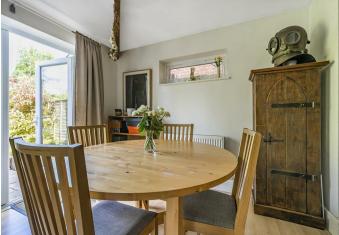

Stepping inside, you're welcomed by an inviting entrance hallway with under-stair storage. To the right, a versatile reception room—currently used as a music room—offers flexibility to suit a variety of needs. Further into this wonderful family home, the second reception room features a wood-burning stove and seamlessly flows into the stunning 18'8" quadruple-aspect 'L' shaped kitchen/dining room. Recently refitted, the kitchen boasts modern cabinetry, an induction hob, a double oven and grill, and French patio doors that open onto the rear garden, flooding the space with natural light.