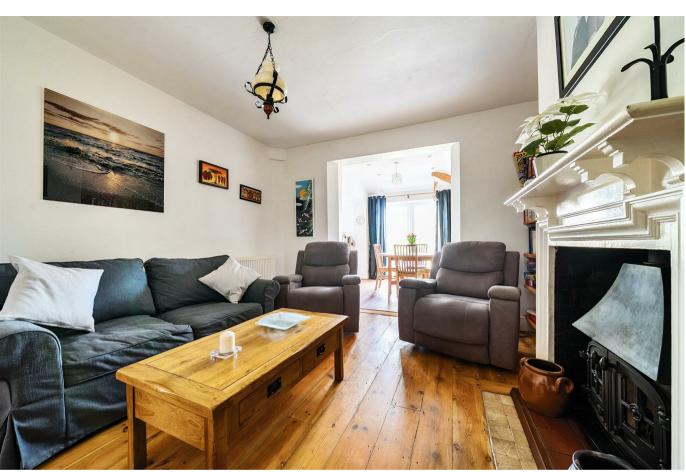

Stepping inside, you're welcomed by an inviting entrance hallway with under-stair storage. To the right, a versatile reception room—currently used as a music room—offers flexibility to suit a variety of needs. Further into this wonderful family home, the second reception room features a wood-burning stove and seamlessly flows into the stunning 18'8" quadruple-aspect 'L' shaped kitchen/dining room. Recently refitted, the kitchen boasts modern cabinetry, an induction hob, a double oven and grill, and French patio doors that open onto the rear garden, flooding the space with natural light.