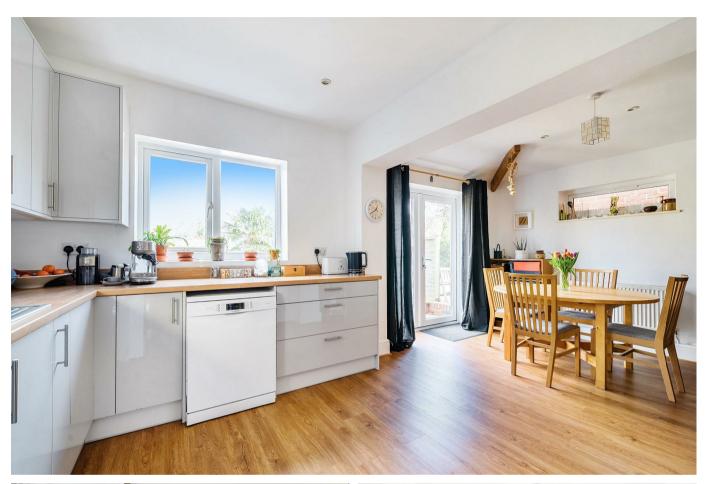

Stepping inside, you're welcomed by an inviting entrance hallway with under-stair storage. To the right, a versatile reception room—currently used as a music room—offers flexibility to suit a variety of needs. Further into this wonderful family home, the second reception room features a wood-burning stove and seamlessly flows into the stunning 18'8" quadruple-aspect 'L' shaped kitchen/dining room. Recently refitted, the kitchen boasts modern cabinetry, an induction hob, a double oven and grill, and French patio doors that open onto the rear garden, flooding the space with natural light.