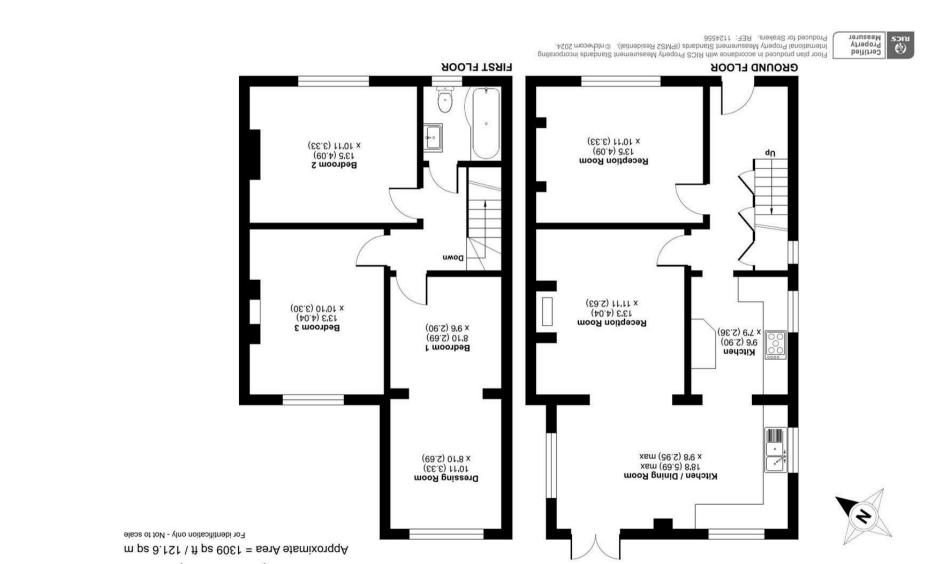

Stepping inside, you're welcomed by an inviting entrance hallway with under-stair storage. To the right, a versatile reception room—currently used as a music room—offers flexibility to suit a variety of needs. Further into this wonderful family home, the second reception room features a wood-burning stove and seamlessly flows into the stunning 18'8" quadruple-aspect 'L' shaped kitchen/dining room. Recently refitted, the kitchen boasts modern cabinetry, an induction hob, a double oven and grill, and French patio doors that open onto the rear garden, flooding the space with natural light.

Upstairs, three generously sized double bedrooms provide plenty of space for the whole family, with the principal bedroom benefiting from a walk-in dressing room. A stylish family bathroom, complete with a shower over a P-shaped bath, completes the first floor.