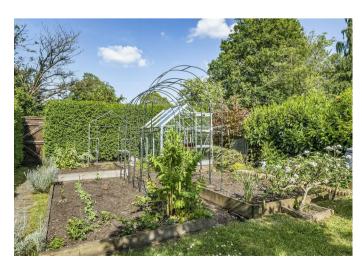

Externally, the property features off-road parking for two vehicles and a beautifully landscaped, private 100ft rear garden. With a central pathway, a pond, mature shrubs, and a vegetable patch, this tranquil outdoor space is perfect for gardening enthusiasts. Additional recent updates, including a new kitchen, new kitchen flooring, a new boiler, and newly rendered front exterior, ensure the home truly is ready to move straight in.