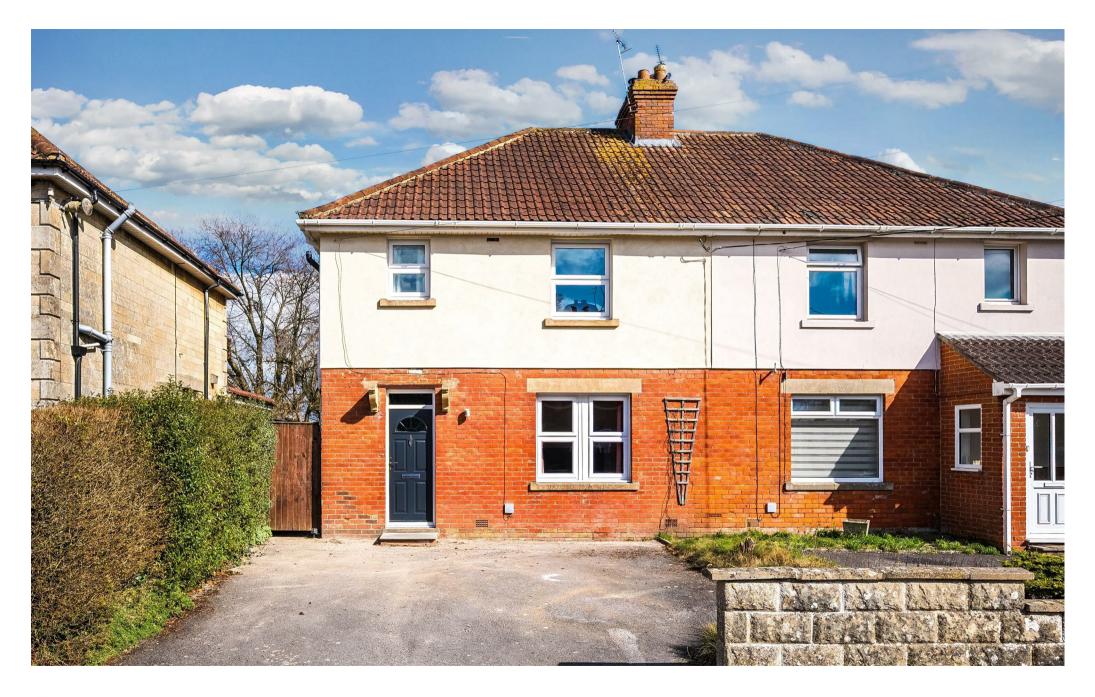

- © 23 Pans Lane, Devizes, Wiltshire, SN10 5AF
- ⊘ Offers In Excess Of £420,000

A 1920's 3-bedroom semi-detached home, with spacious accommodation throughout and within short walking distance of Devizes town centre.

A charming 1920s three-bedroom semi-detached home, full of character and situated in the highly sought-after area of Pans Lane, Devizes. With spacious accommodation throughout, a beautifully maintained 100ft rear garden, and close proximity to the town centre, this is a home not to be missed.