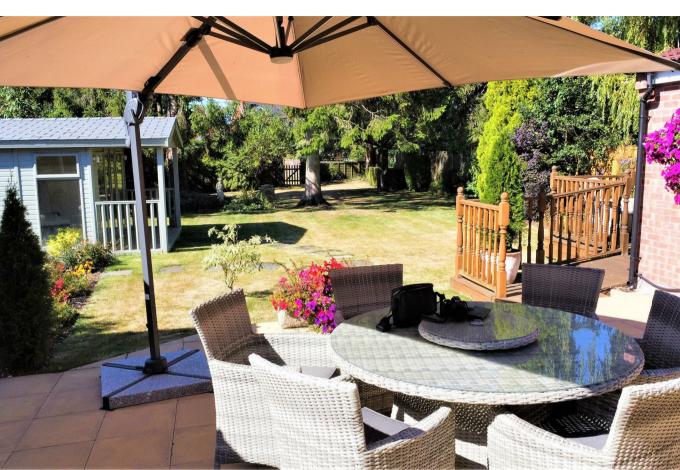

Outside the fully landscaped garden has a rear patio area, access to garage from rear, a detached summer house, well established borders, trees and shrubs. There is an extra bit of garden to the rear main garden.