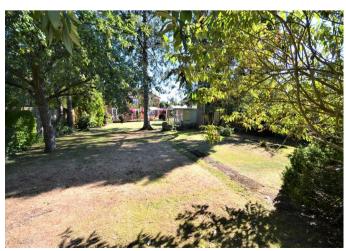

Outside the fully landscaped garden has a rear patio area, access to garage from rear, a detached summer house, well established borders, trees and shrubs. There is an extra bit of garden to the rear main garden.