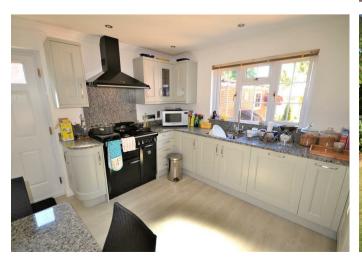

The property has been extended to the rear and offers versatile accommodation comprising three double bedrooms and family bathroom on the first floor, whilst the ground floor offers three reception rooms, double bedroom with en-suite shower room, well appointed kitchen, cloakroom and reception hallway.