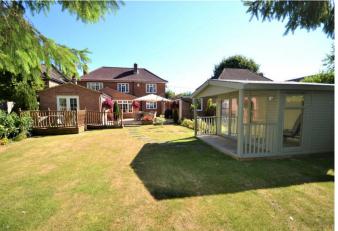

Outside the fully landscaped garden has a rear patio area, access to garage from rear, a detached summer house, well established borders, trees and shrubs. There is an extra bit of garden to the rear main garden.