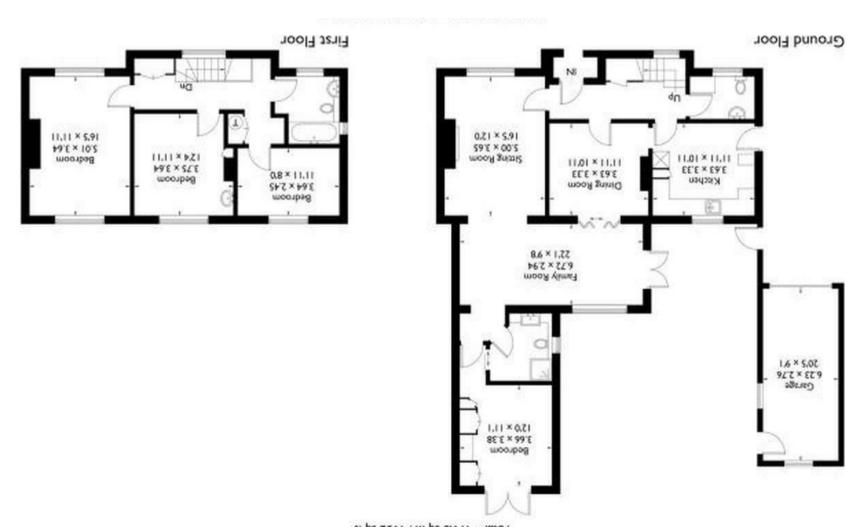

The property has been extended to the rear and offers versatile accommodation comprising three double bedrooms and family bathroom on the first floor, whilst the ground floor offers three reception rooms, double bedroom with en-suite shower room, well appointed kitchen, cloakroom and reception hallway.

## Pans Lane, Devizes

Approximate Gross Internal Area = 162.3 sq ft. Garage = 17.2 sq ft in ps 2.71 =  $98e^{-3}$  of ft. Total = 19.2 or 1.9 sq ft.

Disclaimer These particulars, whilst believed to be accurate are set out as a general outline only for guidance and do not constitute any part of an offer or contract. Intending purchasers should not rely on them as statements and distances are approximate only. Your home is at risk if you do not keep up respect of the propertion or otherwise as to their accuracy. No person in this firms employment has the authority to make or give any representation or warranty in respect of the property. All measurements and distances are approximate only. Your home is at risk if you do not keep up repayments on a mortgage or other loan secured on it.