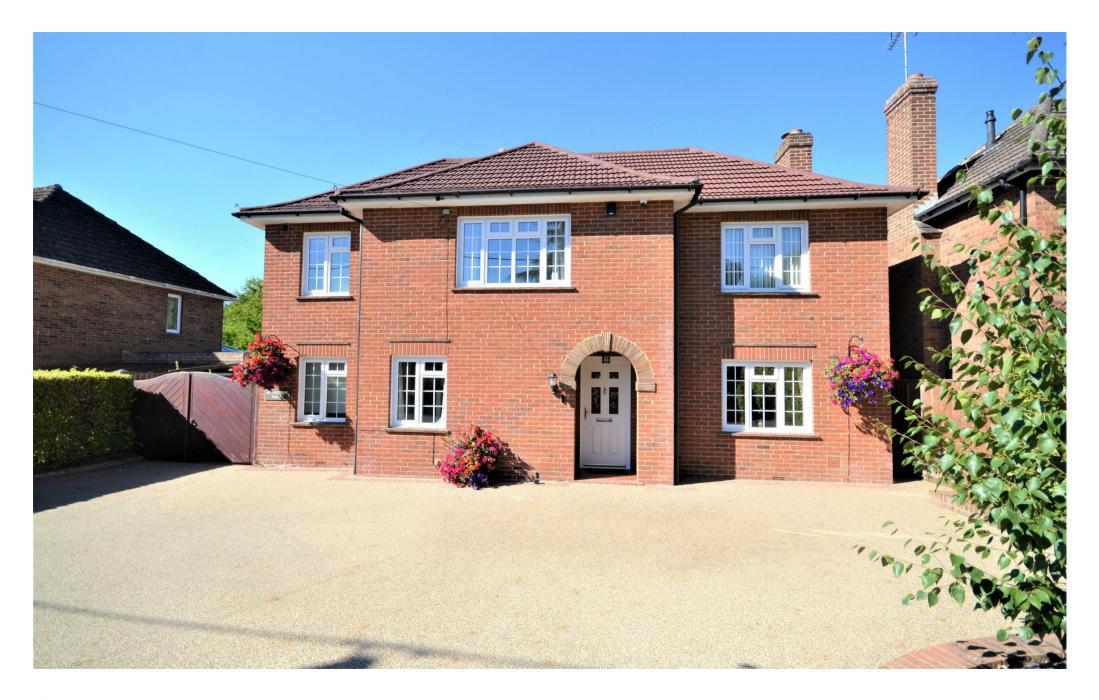

- Branscombe House Pans Lane, Devizes, Wiltshire, SN10 5AL

A delightfully presented and well appointed four bedroom detached family home located on the popular Pans Lane

- Four Double Bedrooms
- Detached Family Home
- Well Presented
- Large Garden
- Garage and Driveway Parking
- Summer House
- Walking Distance Into Town
- Improvements Made Throughout
- Double Glazing and Gas Central Heating
- Incredibly Popular Location
- Treehold
- @ EPC Rating C

Believed to have been originally built in circa 1955 this superbly presented and generously proportioned family home ideally located within walking distance of the town centre in the ever popular Pans Lane. With a glorious south-westerly facing garden of around a quarter of an acre the property has had a multitude of improvements made in recent years including garden landscaping, resin driveway, Perma Stone paving, security systems throughout and full room cleaning and maintenance.