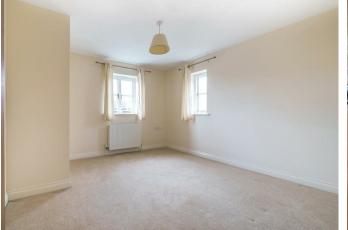

Internally, this individually designed double fronted family home offers a well balanced layout with good size rooms over 2 floors. From the front door, an entrance hall opens off to a 16ft dual aspect sitting room to the right hand side, with oak effect flooring, an inviting log burning stove with a wooden surround and sliding doors out to the rear garden. To the left of the hallway is a separate dual aspect dining room with a door into a 14ft kitchen that has a range of modern fitted units with oak effect worktops, an integrated fridge/freezer and an electric oven with 4 ring hob over. There is a useful utility room set behind the kitchen (that houses the oil fired boiler) plus a downstairs cloakroom. On the first floor, there are four bedrooms (3 doubles and 1 single), with an en suite shower room to the main bedroom, alongside the family bathroom.