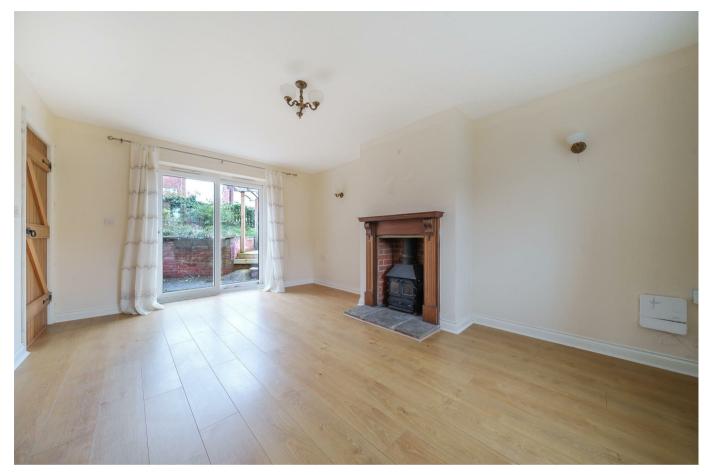

Internally, this individually designed double fronted family home offers a well balanced layout with good size rooms over 2 floors. From the front door, an entrance hall opens off to a 16ft dual aspect sitting room to the right hand side, with oak effect flooring, an inviting log burning stove with a wooden surround and sliding doors out to the rear garden. To the left of the hallway is a separate dual aspect dining room with a door into a 14ft kitchen that has a range of modern fitted units with oak effect worktops, an integrated fridge/freezer and an electric oven with 4 ring hob over. There is a useful utility room set behind the kitchen (that houses the oil fired boiler) plus a downstairs cloakroom. On the first floor, there are four bedrooms (3 doubles and 1 single), with an en suite shower room to the main bedroom, alongside the family bathroom.