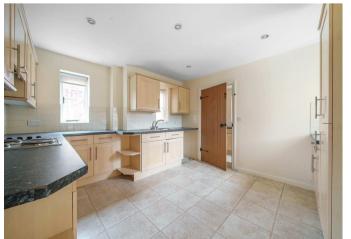

Internally, this individually designed double fronted family home offers a well balanced layout with good size rooms over 2 floors. From the front door, an entrance hall opens off to a 16ft dual aspect sitting room to the right hand side, with oak effect flooring, an inviting log burning stove with a wooden surround and sliding doors out to the rear garden. To the left of the hallway is a separate dual aspect dining room with a door into a 14ft kitchen that has a range of modern fitted units with oak effect worktops, an integrated fridge/freezer and an electric oven with 4 ring hob over. There is a useful utility room set behind the kitchen (that houses the oil fired boiler) plus a downstairs cloakroom. On the first floor, there are four bedrooms (3 doubles and 1 single), with an en suite shower room to the main bedroom, alongside the family bathroom.