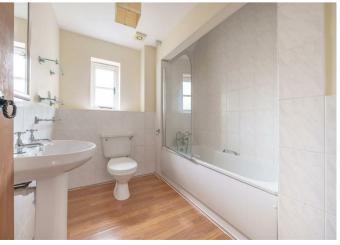

Internally, this individually designed double fronted family home offers a well balanced layout with good size rooms over 2 floors. From the front door, an entrance hall opens off to a 16ft dual aspect sitting room to the right hand side, with oak effect flooring, an inviting log burning stove with a wooden surround and sliding doors out to the rear garden. To the left of the hallway is a separate dual aspect dining room with a door into a 14ft kitchen that has a range of modern fitted units with oak effect worktops, an integrated fridge/freezer and an electric oven with 4 ring hob over. There is a useful utility room set behind the kitchen (that houses the oil fired boiler) plus a downstairs cloakroom. On the first floor, there are four bedrooms (3 doubles and 1 single), with an en suite shower room to the main bedroom, alongside the family bathroom.