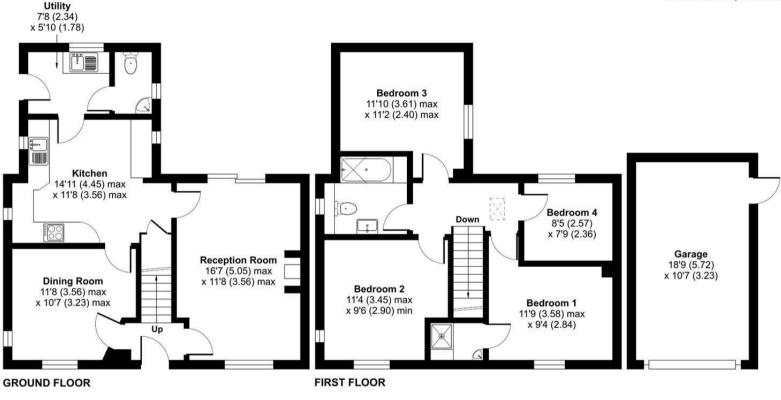

## High Street, Devizes, SN10

Approximate Area = 1197 sq ft / 111.2 sq m Garage = 199 sq ft / 18.5 sq m Total = 1396 sq ft / 129.7 sq m For identification only - Not to scale

Floor plan produced in accordance with RICS Property Measurement 2nd Edition, Incorporating International Property Measurement Standards (IPMS2 Residential). ©ntchecom 2024. Produced for Strakers. REF: 1207754