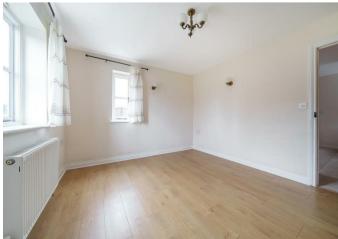

Internally, this individually designed double fronted family home offers a well balanced layout with good size rooms over 2 floors. From the front door, an entrance hall opens off to a 16ft dual aspect sitting room to the right hand side, with oak effect flooring, an inviting log burning stove with a wooden surround and sliding doors out to the rear garden. To the left of the hallway is a separate dual aspect dining room with a door into a 14ft kitchen that has a range of modern fitted units with oak effect worktops, an integrated fridge/freezer and an electric oven with 4 ring hob over. There is a useful utility room set behind the kitchen (that houses the oil fired boiler) plus a downstairs cloakroom. On the first floor, there are four bedrooms (3 doubles and 1 single), with an en suite shower room to the main bedroom, alongside the family bathroom.