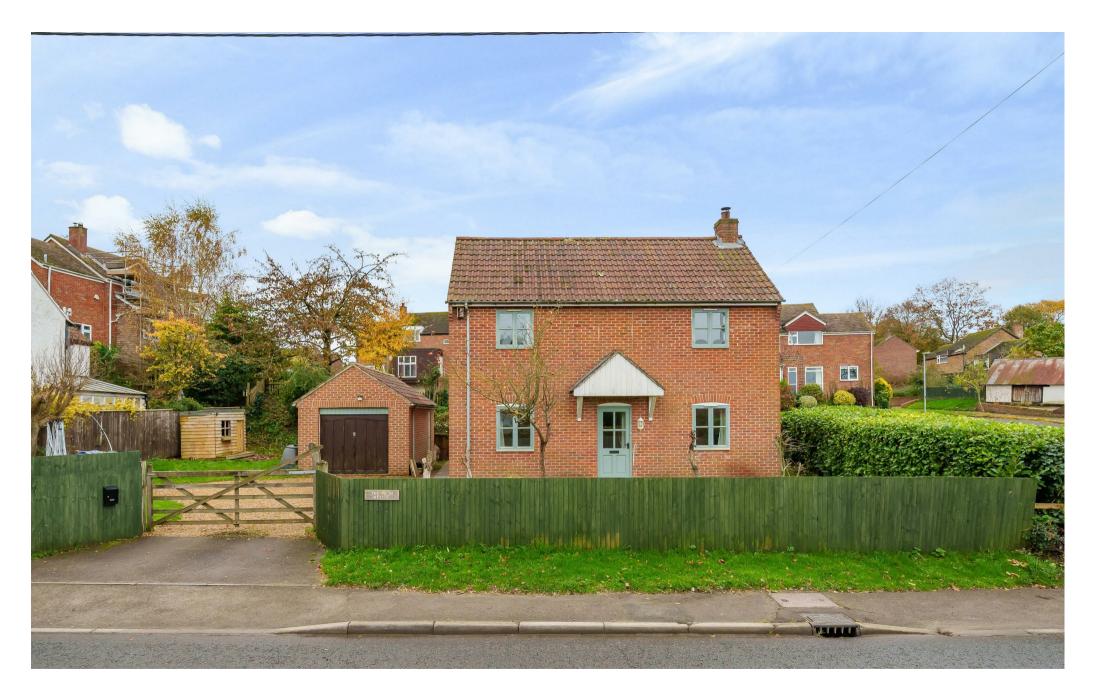

◎ The New House High Street, Worton, Wiltshire, SN10 5RU

In branch | Online | On the move strakers.co.uk

- $\circledast$  The New House High Street, Worton, Wiltshire, SN10  $_{\rm 5RU}$
- ⊘ Offers In Excess Of £385,000

A well proportioned individually designed 4 bedroom family home set in this popular Wiltshire village with no onward chain.

- Attractive Double Fronted Detached House
- 4 Bedrooms
- 2 Reception Rooms
- Modern Kitchen With Separate Utility
- Contemporary Bathroom + En Suite
- Single Garage + Secure Gated Parking
- Gardens To Front & Rear
- Sought After Village Location
- No Onward Chain
- Freehold
- EPC Rating D

An attractive cottage style 4 bedroom detached modern home with a garage, parking for 3 cars and easy maintenance gardens in the lovely village of Worton that is within easy reach of Devizes. Offered with no onward chain, this house is ready to move straight in.

Outside, a 5 bar gate opens on to a gravelled driveway with parking for up to 3 vehicles. There is a single garage with and up and over door and personal door tot he side as well as a small Wendy House for children. The gardens run to the front, side and rear of the house with a decked sun terrace and pergola to the south facing rear, and lawns to the front and side.