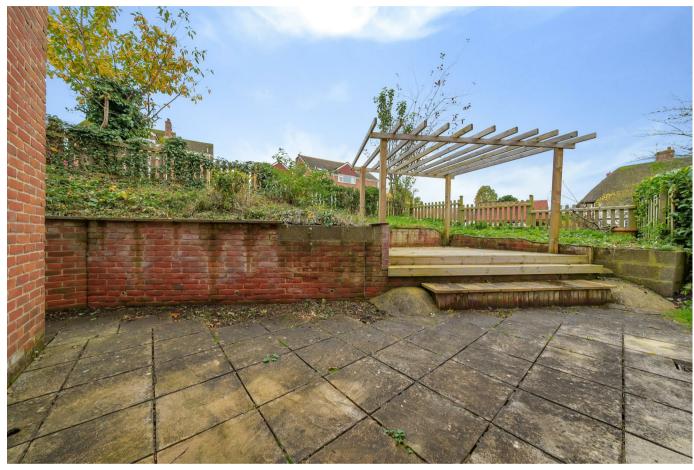

Outside, a 5 bar gate opens on to a gravelled driveway with parking for up to 3 vehicles. There is a single garage with and up and over door and personal door tot he side as well as a small Wendy House for children. The gardens run to the front, side and rear of the house with a decked sun terrace and pergola to the south facing rear, and lawns to the front and side.