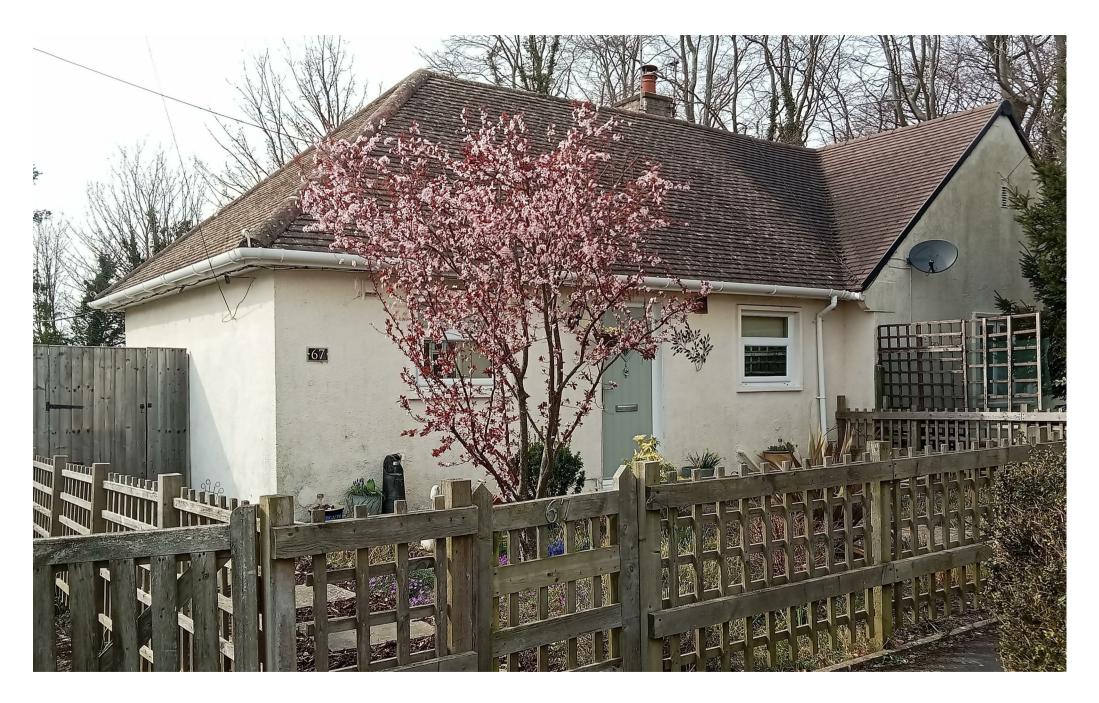

© 67 Ryeleaze, Potterne, Devizes, Wiltshire, SN10 5NJ

## ⊘ Offers In Excess Of £200,000

A truly unique offering. This 1-bedroom semi-detached bungalow has been delightfully updated and extended by the current owner, boasting good presentation, a large garden and deceptively spacious accommodation.

- 1-bedroom
- Semi-detached bungalow
- Sought after village location
- Extended and updated by current owner
- Well-presented throughout
- Pretty front and rear gardens
- Reception room with log-burner
- Modern kitchen
- Treehold
- © EPC Rating D

A 1-bedroom semi-detached bungalow, thoughtfully updated and extended by the current owner, offering more space than you might first expect.

Stepping inside, the entrance hallway includes a handy storage cupboard. Off to the right of the entrance hallway, a wonderfully spacious kitchen/dining/living room leads seamlessly into the 'orangery' extension. The kitchen is well-equipped with a range of wall and floormounted units, an integral double oven & grill, electric hob, and space for further appliances. The dining/living area is made cosy by a log burner, while the rear reception space benefits from an atrium-style roof, a large window overlooking the garden, and French patio doors leading outside.