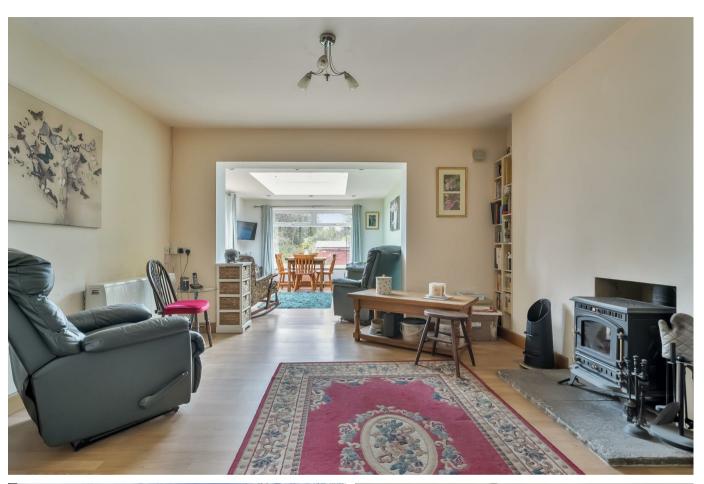

A 1-bedroom semi-detached bungalow, thoughtfully updated and extended by the current owner, offering more space than you might first expect.

Stepping inside, the entrance hallway includes a handy storage cupboard. Off to the right of the entrance hallway, a wonderfully spacious kitchen/dining/living room leads seamlessly into the 'orangery' extension. The kitchen is well-equipped with a range of wall and floormounted units, an integral double oven & grill, electric hob, and space for further appliances. The dining/living area is made cosy by a log burner, while the rear reception space benefits from an atrium-style roof, a large window overlooking the garden, and French patio doors leading outside.