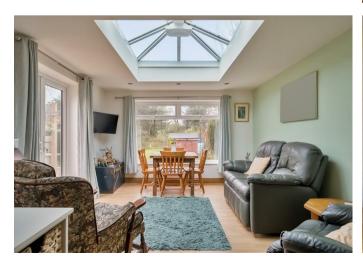

A 1-bedroom semi-detached bungalow, thoughtfully updated and extended by the current owner, offering more space than you might first expect.

Stepping inside, the entrance hallway includes a handy storage cupboard. Off to the right of the entrance hallway, a wonderfully spacious kitchen/dining/living room leads seamlessly into the 'orangery' extension. The kitchen is well-equipped with a range of wall and floormounted units, an integral double oven & grill, electric hob, and space for further appliances. The dining/living area is made cosy by a log burner, while the rear reception space benefits from an atrium-style roof, a large window overlooking the garden, and French patio doors leading outside.