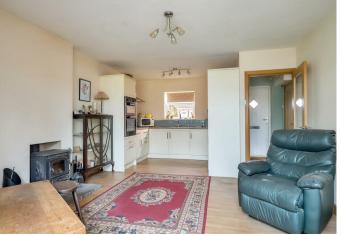

A 1-bedroom semi-detached bungalow, thoughtfully updated and extended by the current owner, offering more space than you might first expect.

Stepping inside, the entrance hallway includes a handy storage cupboard. Off to the right of the entrance hallway, a wonderfully spacious kitchen/dining/living room leads seamlessly into the 'orangery' extension. The kitchen is well-equipped with a range of wall and floormounted units, an integral double oven & grill, electric hob, and space for further appliances. The dining/living area is made cosy by a log burner, while the rear reception space benefits from an atrium-style roof, a large window overlooking the garden, and French patio doors leading outside.