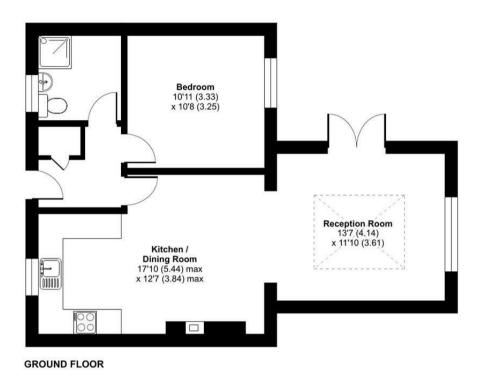

## Ryeleaze, Potterne, Devizes, SN10

Approximate Area = 607 sq ft / 56.4 sq m

For identification only - Not to scale

Disclaimer These particulars, whilst believed to be accurate are set out as a general outline only for guidance and do not constitute any part of an offer or contract. Intending purchasers should not rely on them as statements of representation of fact, but must satisfy themselves by inspection or otherwise as to their accuracy. No person in this firms employment has the authority to make or give any representation or warranty in respect of the property. All measurements and distances are approximate only. Your home is at risk if you do not keep up repayments on a mortgage or other loan secured on it.