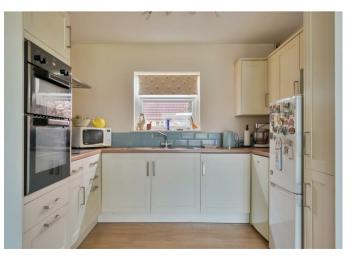

A 1-bedroom semi-detached bungalow, thoughtfully updated and extended by the current owner, offering more space than you might first expect.

Stepping inside, the entrance hallway includes a handy storage cupboard. Off to the right of the entrance hallway, a wonderfully spacious kitchen/dining/living room leads seamlessly into the 'orangery' extension. The kitchen is well-equipped with a range of wall and floormounted units, an integral double oven & grill, electric hob, and space for further appliances. The dining/living area is made cosy by a log burner, while the rear reception space benefits from an atrium-style roof, a large window overlooking the garden, and French patio doors leading outside.