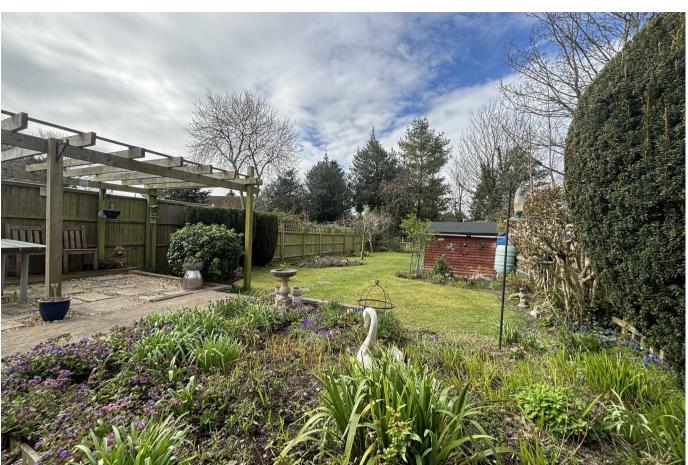

The principal double bedroom enjoys an outlook to the rear garden and space for storage. A modern shower room completes the internal accommodation.

Externally, the front garden adds to the external charm, while the rear garden is a true delight—mostly laid to lawn with raised beds, a greenhouse, shed, and a patioed area with a pergola, perfect for enjoying those sunny mornings/evenings. On-street parking is available nearby.