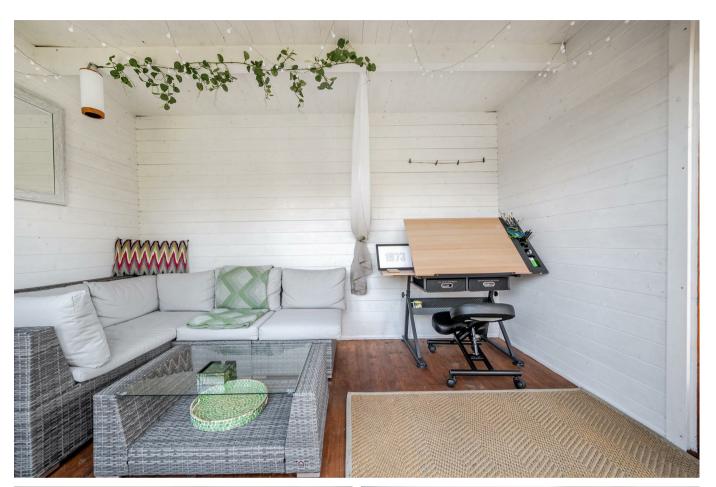

Externally, the stunning east-facing garden stretches approximately 150ft, mostly laid to lawn with a good-sized patio area—perfect for enjoying the peaceful surroundings. At the far end, a sunroom/studio provides an ideal retreat or workspace. On-street parking is available directly outside.