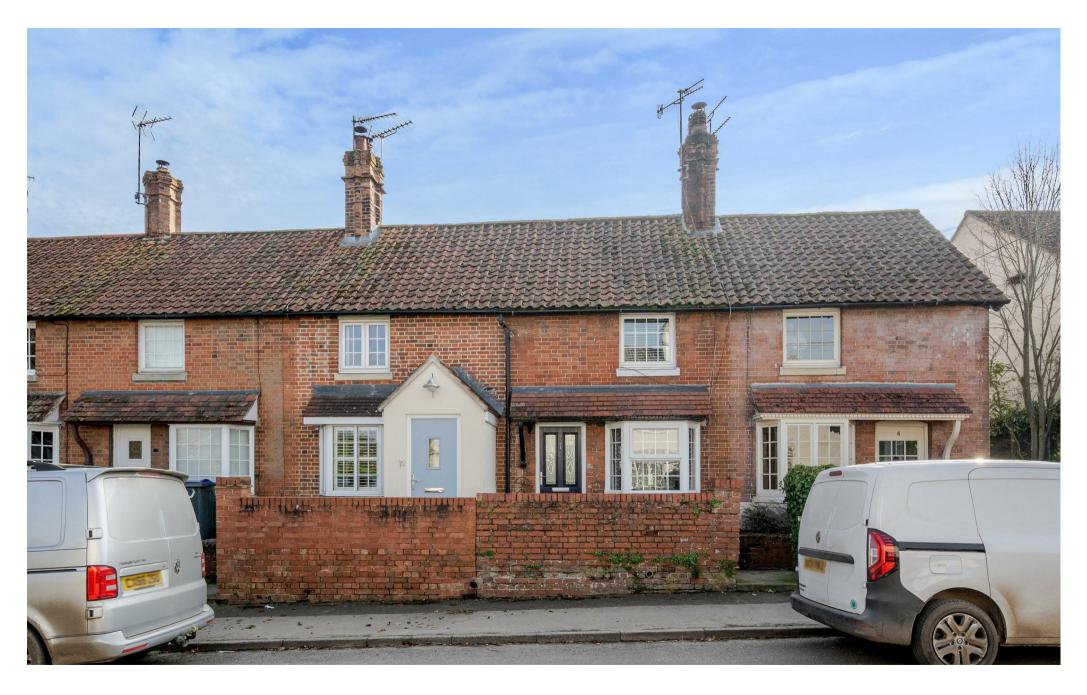

 6 Lavington Lane, Littleton Panell, Devizes, Wiltshire, SN10 4EY

## 

A charming 2-bedroom period, terraced cottage. Offering well-presented accommodation throughout, within the delightful hamlet of Littleton Panell, benefitting from a circa 150ft garden with studio/sunroom cabin.

A charming 2-bedroom period cottage dating back approximately 160 years, offering character, space, and a fantastic circa 150ft garden. Situated in the heart of Littleton Panell, this home enjoys a wonderful balance of cosy interiors and generous outdoor space.