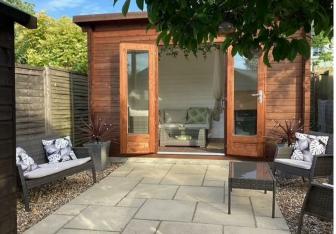

Externally, the stunning east-facing garden stretches approximately 150ft, mostly laid to lawn with a good-sized patio area—perfect for enjoying the peaceful surroundings. At the far end, a sunroom/studio provides an ideal retreat or workspace. On-street parking is available directly outside.