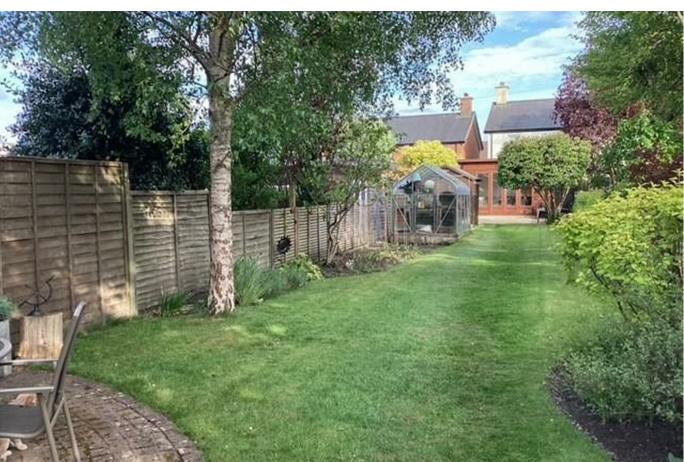

Externally, the stunning east-facing garden stretches approximately 150ft, mostly laid to lawn with a good-sized patio area—perfect for enjoying the peaceful surroundings. At the far end, a sunroom/studio provides an ideal retreat or workspace. On-street parking is available directly outside.