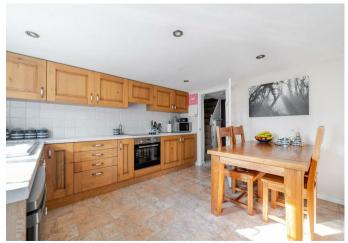

The large reception room welcomes you in, featuring a bay window and a wood-burning stove, creating a warm and inviting space. Beyond this, a separate utility/storage cupboard adds practicality before leading into the kitchen/dining room at the rear. The kitchen enjoys a lovely outlook over the garden and offers a range of wall and floor-mounted units, an integral electric oven and hob, with direct access to the rear garden.