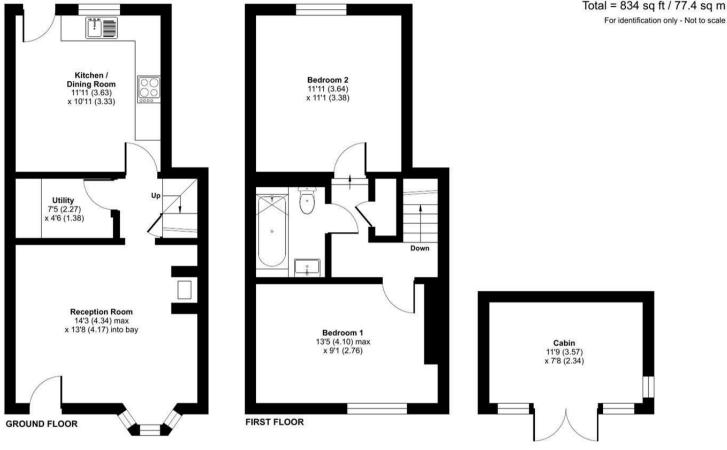

- 2-double bedrooms
- Period cottage situated in a conservation area
- Circa 150ft easterly facing garden
- Large reception room with wood-burner and baywindow
- Kitchen/dining with garden outlook
- Separate utility/storage cupboard
- Located in delightful hamlet of Littleton Panell
- Studio/sunroom cabin at the end of the garden
- Freehold
- © EPC Rating D

A charming 2-bedroom period cottage dating back approximately 160 years, offering character, space, and a fantastic circa 150ft garden. Situated in the heart of Littleton Panell, this home enjoys a wonderful balance of cosy interiors and generous outdoor space.

The large reception room welcomes you in, featuring a bay window and a wood-burning stove, creating a warm and inviting space. Beyond this, a separate utility/storage cupboard adds practicality before leading into the kitchen/dining room at the rear. The kitchen enjoys a lovely outlook over the garden and offers a range of wall and floor-mounted units, an integral electric oven and hob, with direct access to the rear garden.

On the first floor, a landing cupboard provides additional storage, and two well-proportioned double bedrooms offer flexibility, each with space for further storage solutions. A family bathroom with a shower over the bath completes the internal accommodation.

Externally, the stunning east-facing garden stretches approximately 150ft, mostly laid to lawn with a good-sized patio area—perfect for enjoying the peaceful surroundings. At the far end, a sunroom/studio provides an ideal retreat or workspace. On-street parking is available directly outside.

## Lavington Lane, Littleton Panell, Devizes, SN10

Approximate Area = 744 sq ft / 69.1 sq m Garage = 90 sq ft / 8.3 sq m Total = 834 sq ft / 77.4 sq m

Disclaimer These particulars, whilst believed to be accurate are set out as a general outline only for guidance and do not constitute any part of an offer or contract. Intending purchasers should not rely on them as statements of representation of fact, but must satisfy themselves by inspection or otherwise as to their accuracy. No person in this firms employment has the authority to make or give any representation or warranty in respect of the property. All measurements and distances are approximate only. Your home is at risk if you do not keep up repayments on a mortgage or other loan secured on it.