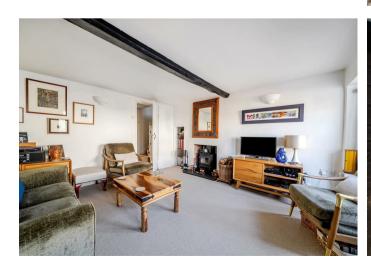

The large reception room welcomes you in, featuring a bay window and a wood-burning stove, creating a warm and inviting space. Beyond this, a separate utility/storage cupboard adds practicality before leading into the kitchen/dining room at the rear. The kitchen enjoys a lovely outlook over the garden and offers a range of wall and floor-mounted units, an integral electric oven and hob, with direct access to the rear garden.