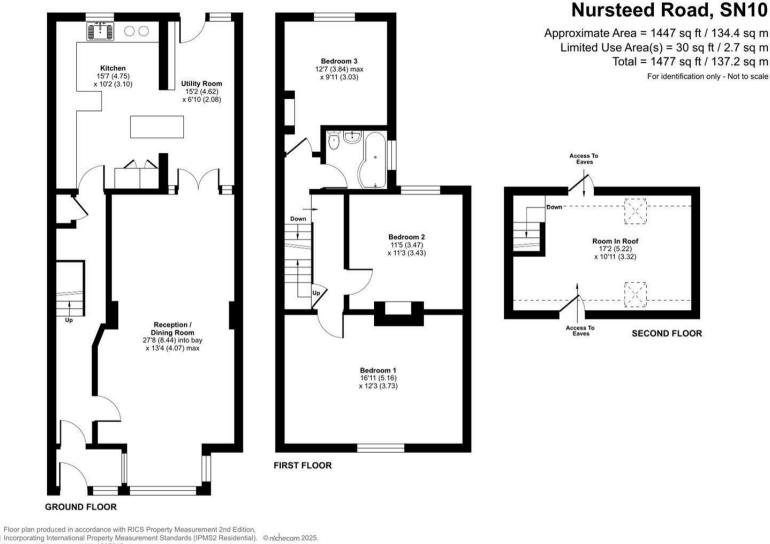

This stunning Edwardian villa is a real gem that is easy walking distance of the local schools and the town centre. So much bigger than it first appears, with approximately 1450sqft of beautifully presented accommodation that combines 3 double bedrooms with light and spacious reception rooms.

Much improved by the current owners, this character home effortlessly combines contemporary style with period charm. A long welcoming hallway with engineered oak flooring, opens off to the impressive 27ft open plan reception rooms. To the front is a large bay fronted sitting room with a ceiling rose, that leads into a delightful dining room with glass panelled double doors into the useful utility room that matches the kitchen units. The gorgeous bespoke kitchen features a central island/breakfast bar with granite worktops, an amusing red telephone box doorframe and a popular 'Everhot' cooker and matching extractor hood (these are available by separate negotiation).

On the first floor, there are three double bedrooms complemented by a modern family bathroom with a shower over the 'P' shaped bath with glass screen. On the second floor is a light converted 'loft space' that could be utilised for a number of different purposes with eaves storage and twin skylights.

Outside, there is off road parking for 2 cars to the front of the house., whilst to the rear is a very private and good sized east facing garden. This is mainly designed for easy low maintenance with extended patio sun terraces running down via a brick paved area and bespoke sun dial to a decked seating area with painted timber sheds. As well as a refitted gas boiler installed in 2021 this house also comes with the added benefit of solar panels and a storage battery. An early viewing is strongly recommended.