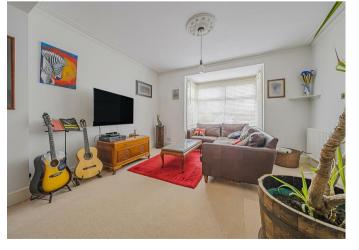

Much improved by the current owners, this character home effortlessly combines contemporary style with period charm. A long welcoming hallway with engineered oak flooring, opens off to the impressive 27ft open plan reception rooms. To the front is a large bay fronted sitting room with a ceiling rose, that leads into a delightful dining room with glass panelled double doors into the useful utility room that matches the kitchen units. The gorgeous bespoke kitchen features a central island/breakfast bar with granite worktops, an amusing red telephone box doorframe and a popular 'Everhot' cooker and matching extractor hood (these are available by separate negotiation).