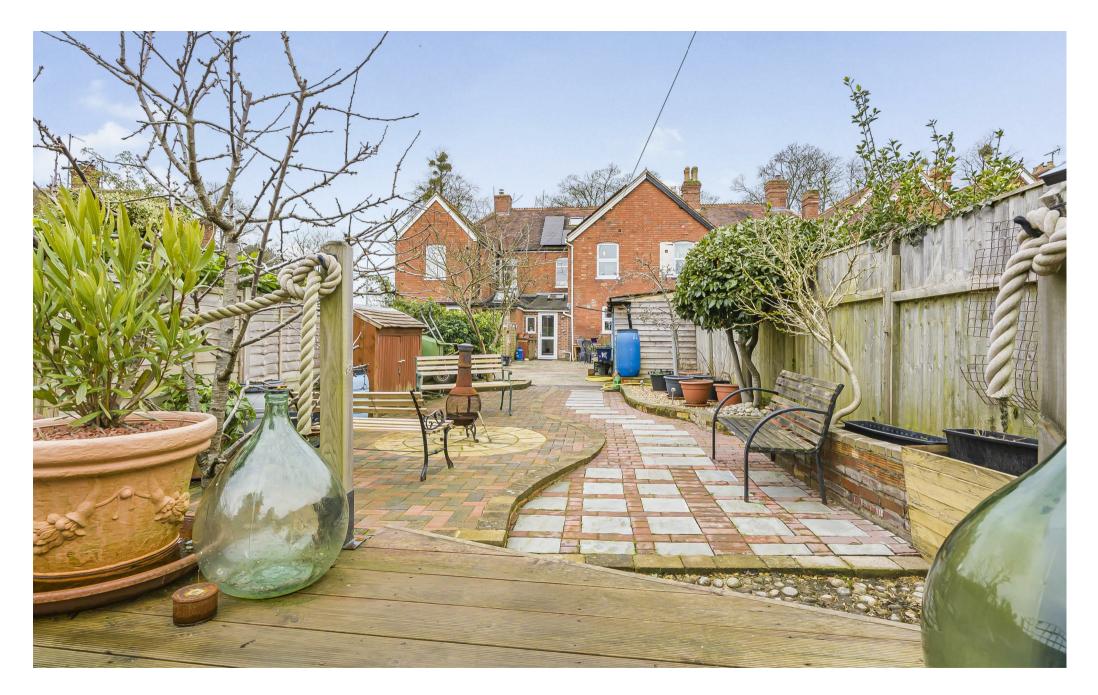

Outside, there is off road parking for 2 cars to the front of the house., whilst to the rear is a very private and good sized east facing garden. This is mainly designed for easy low maintenance with extended patio sun terraces running down via a brick paved area and bespoke sun dial to a decked seating area with painted timber sheds. As well as a refitted gas boiler installed in 2021 this house also comes with the added benefit of solar panels and a storage battery. An early viewing is strongly recommended.