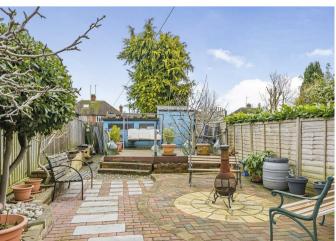

Outside, there is off road parking for 2 cars to the front of the house., whilst to the rear is a very private and good sized east facing garden. This is mainly designed for easy low maintenance with extended patio sun terraces running down via a brick paved area and bespoke sun dial to a decked seating area with painted timber sheds. As well as a refitted gas boiler installed in 2021 this house also comes with the added benefit of solar panels and a storage battery. An early viewing is strongly recommended.