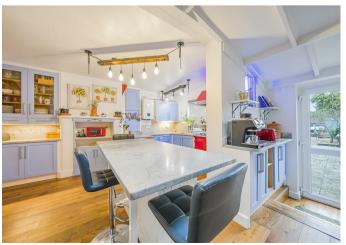

Much improved by the current owners, this character home effortlessly combines contemporary style with period charm. A long welcoming hallway with engineered oak flooring, opens off to the impressive 27ft open plan reception rooms. To the front is a large bay fronted sitting room with a ceiling rose, that leads into a delightful dining room with glass panelled double doors into the useful utility room that matches the kitchen units. The gorgeous bespoke kitchen features a central island/breakfast bar with granite worktops, an amusing red telephone box doorframe and a popular 'Everhot' cooker and matching extractor hood (these are available by separate negotiation).