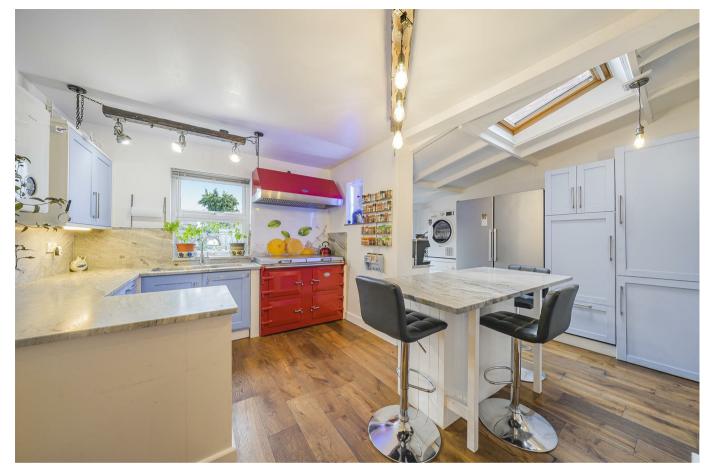

Much improved by the current owners, this character home effortlessly combines contemporary style with period charm. A long welcoming hallway with engineered oak flooring, opens off to the impressive 27ft open plan reception rooms. To the front is a large bay fronted sitting room with a ceiling rose, that leads into a delightful dining room with glass panelled double doors into the useful utility room that matches the kitchen units. The gorgeous bespoke kitchen features a central island/breakfast bar with granite worktops, an amusing red telephone box doorframe and a popular 'Everhot' cooker and matching extractor hood (these are available by separate negotiation).