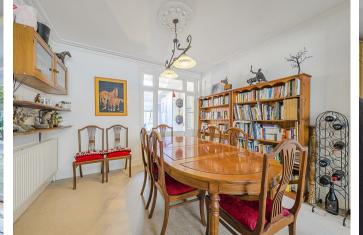

Much improved by the current owners, this character home effortlessly combines contemporary style with period charm. A long welcoming hallway with engineered oak flooring, opens off to the impressive 27ft open plan reception rooms. To the front is a large bay fronted sitting room with a ceiling rose, that leads into a delightful dining room with glass panelled double doors into the useful utility room that matches the kitchen units. The gorgeous bespoke kitchen features a central island/breakfast bar with granite worktops, an amusing red telephone box doorframe and a popular 'Everhot' cooker and matching extractor hood (these are available by separate negotiation).