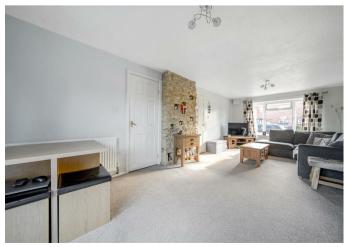

Entering through the front door, you are met with an entrance hallway, with storage cupboards, downstairs W/C and leads you to the accommodation on the ground floor. Towards the rear of the home is the kitchen, in need of slight modernisation but providing a range of wall/floor mounted units, space for further appliances and external access into the garden. The fantastically large, dual aspect, living/dining room measures 23'8ftx11'4ft, boasting enough space for all the family to relax and dine.