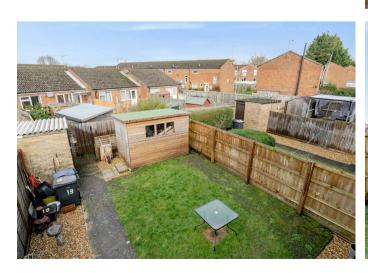

Externally, the current owners have created driveway parking for 2 vehicles to the front and to the rear is an easily maintainable rear garden, mostly laid to lawn.