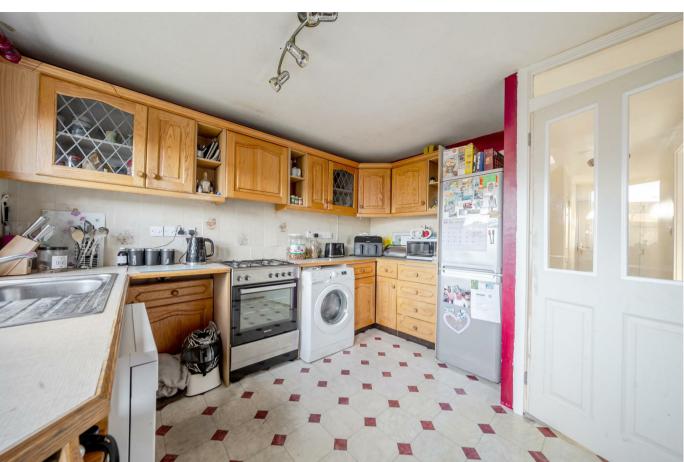

Entering through the front door, you are met with an entrance hallway, with storage cupboards, downstairs W/C and leads you to the accommodation on the ground floor. Towards the rear of the home is the kitchen, in need of slight modernisation but providing a range of wall/floor mounted units, space for further appliances and external access into the garden. The fantastically large, dual aspect, living/dining room measures 23'8ftx11'4ft, boasting enough space for all the family to relax and dine.