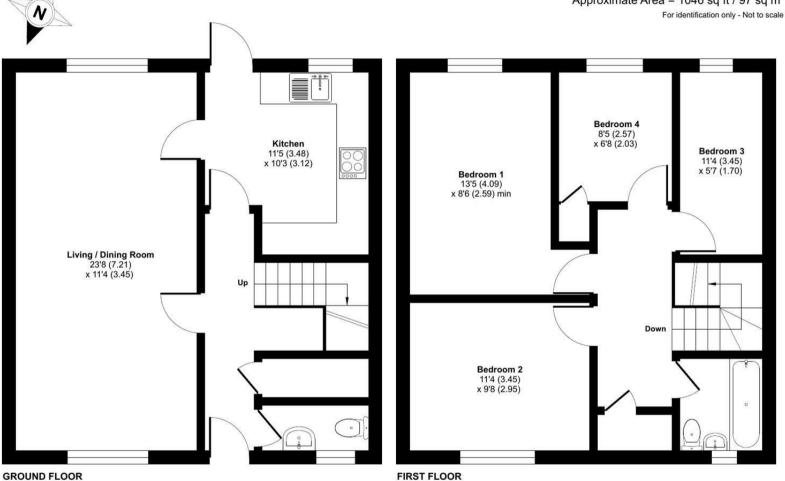

Entering through the front door, you are met with an entrance hallway, with storage cupboards, downstairs W/C and leads you to the accommodation on the ground floor. Towards the rear of the home is the kitchen, in need of slight modernisation but providing a range of wall/floor mounted units, space for further appliances and external access into the garden. The fantastically large, dual aspect, living/dining room measures 23'8ftx11'4ft, boasting enough space for all the family to relax and dine.

Upstairs, there are 4 bedrooms, again, providing room for all the family. The principal bedroom and bedroom 2 are good sized doubles with outlooks to the rear and the front respectively. Bedrooms 3 and 4 could be used as single bedrooms, dressing rooms or studies, depending on your needs. A family bathroom, with shower over the bath, completes the internal accommodation.

Externally, the current owners have created driveway parking for 2 vehicles to the front and to the rear is an easily maintainable rear garden, mostly laid to lawn.

## Rotherstone, Devizes, SN10

Approximate Area = 1046 sq ft / 97 sq m

Floor plan produced in accordance with RICS Property Measurement Standards incorporating International Property Measurement Standards (IPMS2 Residential). © nichecom 2022. Produced for Strakers. REF: 875600