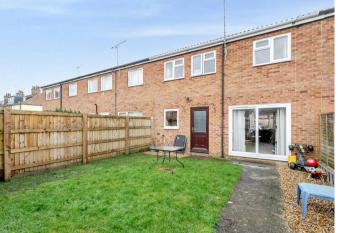

Externally, the current owners have created driveway parking for 2 vehicles to the front and to the rear is an easily maintainable rear garden, mostly laid to lawn.