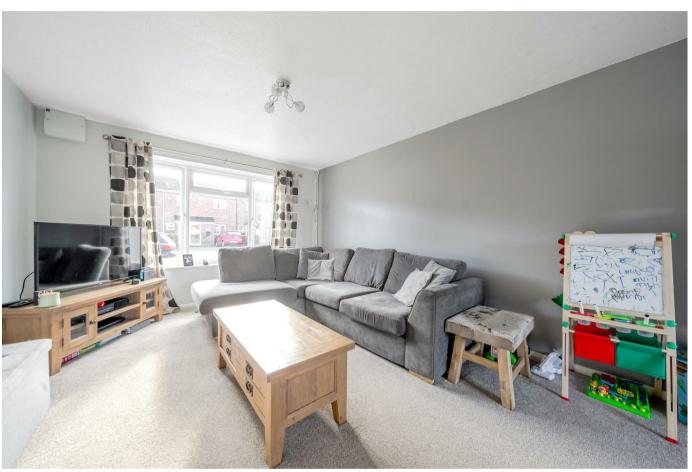

Entering through the front door, you are met with an entrance hallway, with storage cupboards, downstairs W/C and leads you to the accommodation on the ground floor. Towards the rear of the home is the kitchen, in need of slight modernisation but providing a range of wall/floor mounted units, space for further appliances and external access into the garden. The fantastically large, dual aspect, living/dining room measures 23'8ftx11'4ft, boasting enough space for all the family to relax and dine.