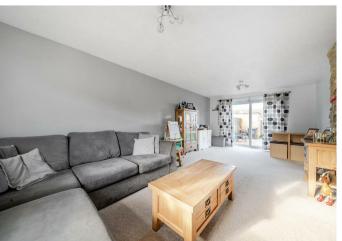

Entering through the front door, you are met with an entrance hallway, with storage cupboards, downstairs W/C and leads you to the accommodation on the ground floor. Towards the rear of the home is the kitchen, in need of slight modernisation but providing a range of wall/floor mounted units, space for further appliances and external access into the garden. The fantastically large, dual aspect, living/dining room measures 23'8ftx11'4ft, boasting enough space for all the family to relax and dine.