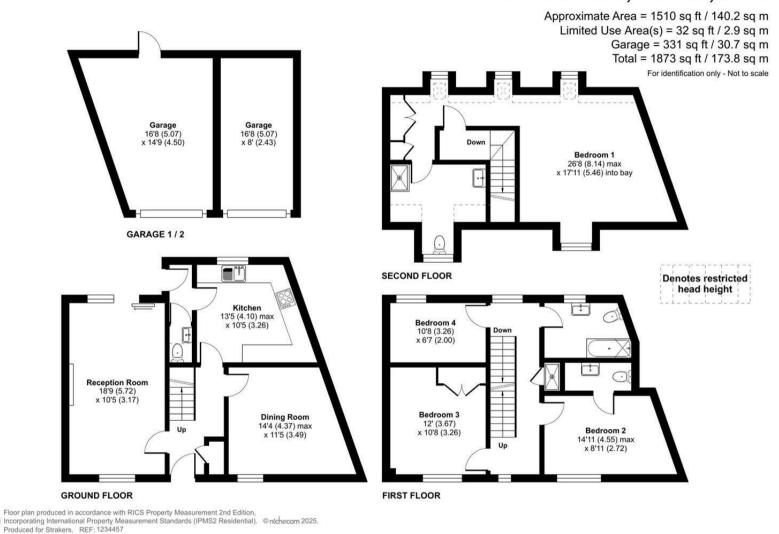

Internally, a decent sized hallway opens off to an 18ft dual aspect sitting room with feature fireplace and a separate flexible dining / family room. There is a modern kitchen that comes complete with a double oven, 4 ring gas hob and space for further appliances. On the first floor, there are three bedrooms and a modern family bathroom with the the guest bedroom also enjoying an en suite shower room. Of particular note in this family home is the excellent principal bedroom suite that occupies the whole of the second floor. This lovely dual aspect light bedroom has 3 Velux skylights and a dormer window, there is a useful dressing area with built-in wardrobes and a large en suite shower room.

Outside, the house has a very private south west facing rear garden that is mainly laid to lawn with a patio seating area, established shrub's and trees, and a personal door back into one of the two garages (light and power to 1 garage).