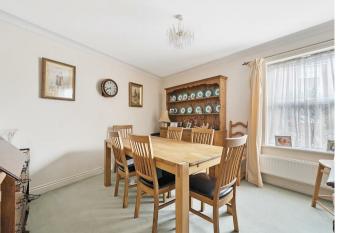

Internally, a decent sized hallway opens off to an 18ft dual aspect sitting room with feature fireplace and a separate flexible dining / family room. There is a modern kitchen that comes complete with a double oven, 4 ring gas hob and space for further appliances. On the first floor, there are three bedrooms and a modern family bathroom with the the guest bedroom also enjoying an en suite shower room. Of particular note in this family home is the excellent principal bedroom suite that occupies the whole of the second floor. This lovely dual aspect light bedroom has 3 Velux skylights and a dormer window, there is a useful dressing area with built-in wardrobes and a large en suite shower room.