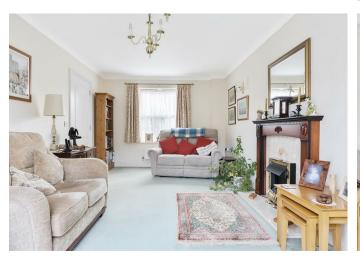

Internally, a decent sized hallway opens off to an 18ft dual aspect sitting room with feature fireplace and a separate flexible dining / family room. There is a modern kitchen that comes complete with a double oven, 4 ring gas hob and space for further appliances. On the first floor, there are three bedrooms and a modern family bathroom with the the guest bedroom also enjoying an en suite shower room. Of particular note in this family home is the excellent principal bedroom suite that occupies the whole of the second floor. This lovely dual aspect light bedroom has 3 Velux skylights and a dormer window, there is a useful dressing area with built-in wardrobes and a large en suite shower room.