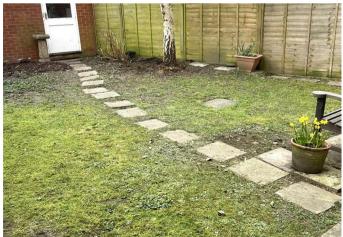

Outside, the house has a very private south west facing rear garden that is mainly laid to lawn with a patio seating area, established shrub's and trees, and a personal door back into one of the two garages (light and power to 1 garage).