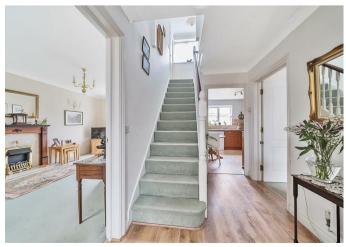

Internally, a decent sized hallway opens off to an 18ft dual aspect sitting room with feature fireplace and a separate flexible dining / family room. There is a modern kitchen that comes complete with a double oven, 4 ring gas hob and space for further appliances. On the first floor, there are three bedrooms and a modern family bathroom with the the guest bedroom also enjoying an en suite shower room. Of particular note in this family home is the excellent principal bedroom suite that occupies the whole of the second floor. This lovely dual aspect light bedroom has 3 Velux skylights and a dormer window, there is a useful dressing area with built-in wardrobes and a large en suite shower room.