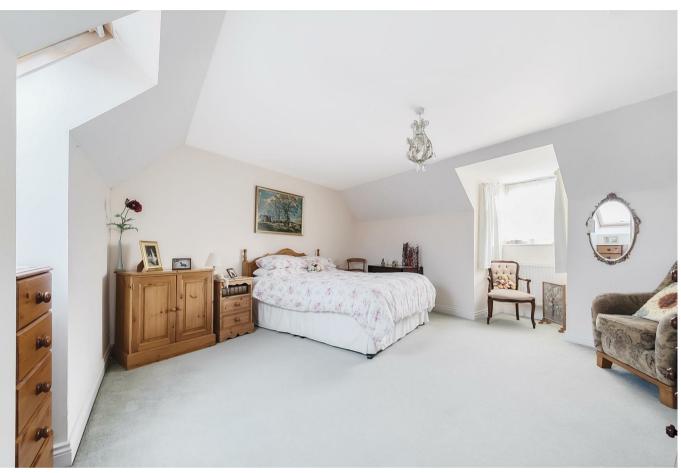

Internally, a decent sized hallway opens off to an 18ft dual aspect sitting room with feature fireplace and a separate flexible dining / family room. There is a modern kitchen that comes complete with a double oven, 4 ring gas hob and space for further appliances. On the first floor, there are three bedrooms and a modern family bathroom with the the guest bedroom also enjoying an en suite shower room. Of particular note in this family home is the excellent principal bedroom suite that occupies the whole of the second floor. This lovely dual aspect light bedroom has 3 Velux skylights and a dormer window, there is a useful dressing area with built-in wardrobes and a large en suite shower room.