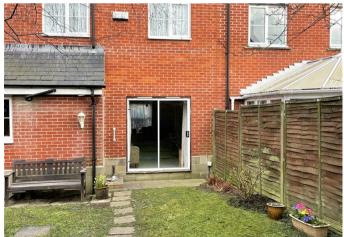

Outside, the house has a very private south west facing rear garden that is mainly laid to lawn with a patio seating area, established shrub's and trees, and a personal door back into one of the two garages (light and power to 1 garage).