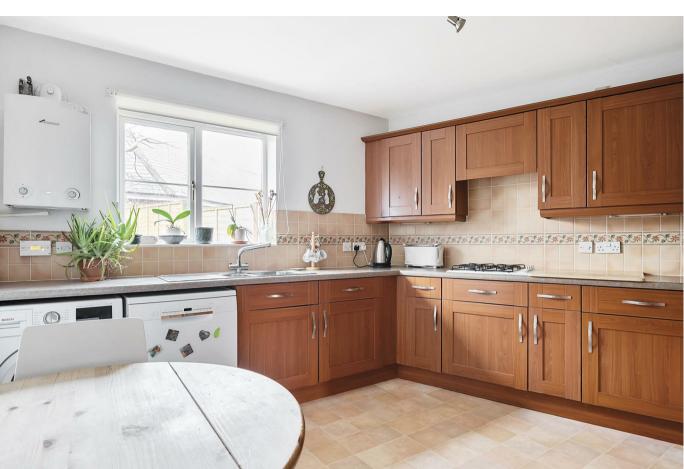

Internally, a decent sized hallway opens off to an 18ft dual aspect sitting room with feature fireplace and a separate flexible dining / family room. There is a modern kitchen that comes complete with a double oven, 4 ring gas hob and space for further appliances. On the first floor, there are three bedrooms and a modern family bathroom with the the guest bedroom also enjoying an en suite shower room. Of particular note in this family home is the excellent principal bedroom suite that occupies the whole of the second floor. This lovely dual aspect light bedroom has 3 Velux skylights and a dormer window, there is a useful dressing area with built-in wardrobes and a large en suite shower room.