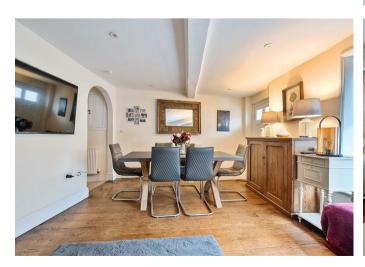

With spacious accommodation set over three floors this property combines character features that include sash windows, exposed wooden floorboards and original fireplaces with a stylish contemporary finish. To the front of the house is a good sized sitting room with a door and steps down to a useable cellar (with a good head height) and a bespoke kitchen/dining room with solid granite worktops and quality integrated appliances.