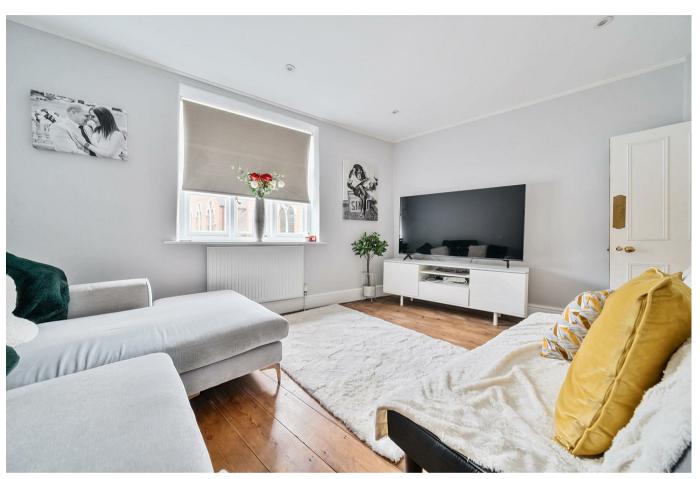

With spacious accommodation set over three floors this property combines character features that include sash windows, exposed wooden floorboards and original fireplaces with a stylish contemporary finish. To the front of the house is a good sized sitting room with a door and steps down to a useable cellar (with a good head height) and a bespoke kitchen/dining room with solid granite worktops and quality integrated appliances.