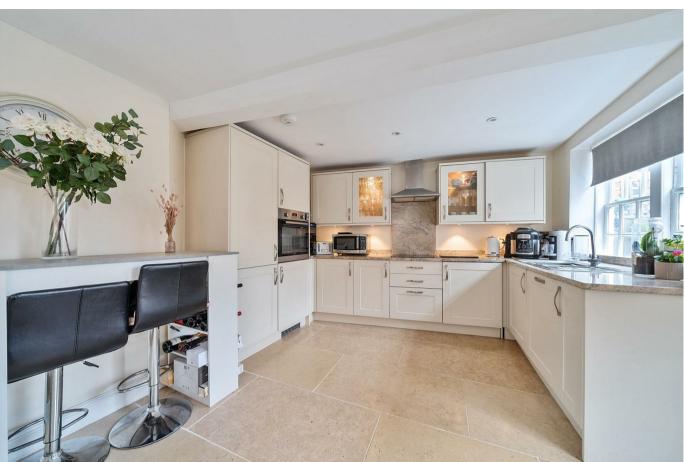

With spacious accommodation set over three floors this property combines character features that include sash windows, exposed wooden floorboards and original fireplaces with a stylish contemporary finish. To the front of the house is a good sized sitting room with a door and steps down to a useable cellar (with a good head height) and a bespoke kitchen/dining room with solid granite worktops and quality integrated appliances.