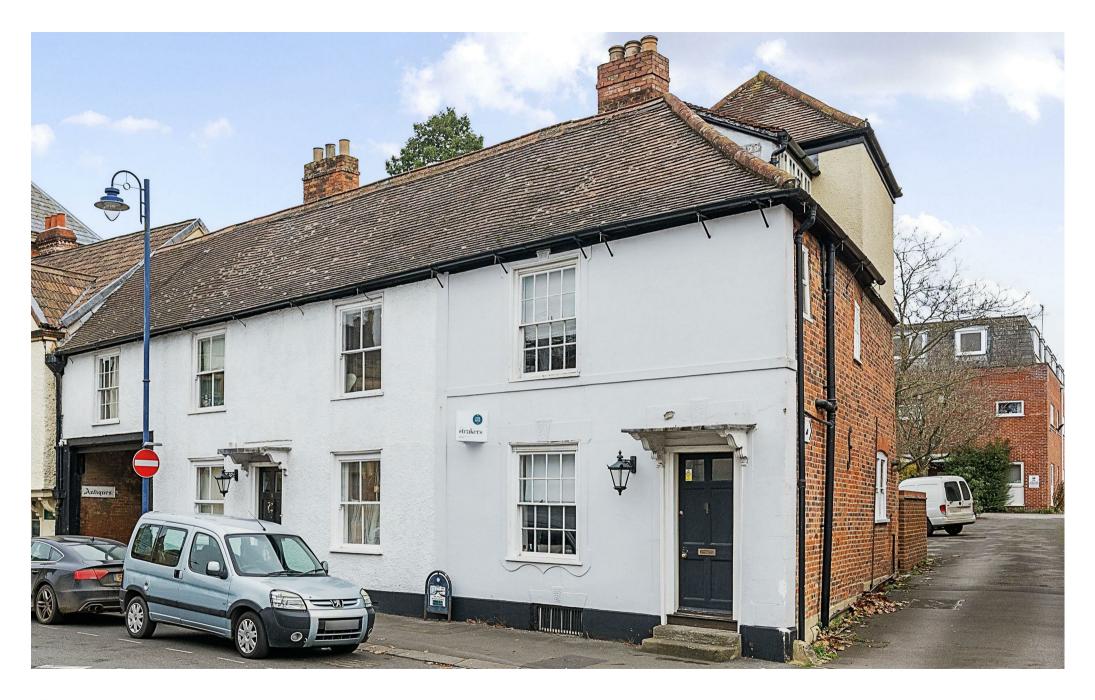

- 3 Long Street Cottage, Long Street, Devizes, Wiltshire, SN10 1NJ

A stylish 3 bedroom character home set right in the town centre with the rare commodity of 2 parking spaces.

- Superb Period Home
- Grade II Listed
- Ideally Placed For The Town Centre
- Three Double Bedrooms
- Sitting Room With Open Fireplace
- Stylish Bathroom & En Suite
- Bespoke Kitchen/Diner
- Enclosed Low Maintenance Courtyard
- 2 Parking Spaces To Rear
- Useful Cellar
- Freehold
- @ EPC Rating D

A truly wonderful Grade II Listed period home that is ideal for anyone wanting to downsize and enjoy benefits of town centre living and all that the wonderful Market Town of Devizes has to offer. Even more, this charming home has the massive bonus of off road parking for 2 vehicles right behind the house!

Externally, there is a fully enclosed private courtyard and the extremely rare commodity of off road parking for two cars. The property is beautifully presented throughout and an early viewing is strongly recommended.