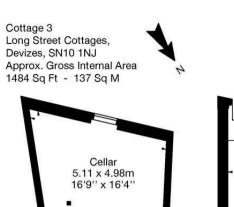

With spacious accommodation set over three floors this property combines character features that include sash windows, exposed wooden floorboards and original fireplaces with a stylish contemporary finish. To the front of the house is a good sized sitting room with a door and steps down to a useable cellar (with a good head height) and a bespoke kitchen/dining room with solid granite worktops and quality integrated appliances.

## **Property Information**

Services: All mains services are connected. Underfloor heating to top bathroom.

Location: Set in a Conservation Area & Grade II Listed.

Council Tax: Band D

Lower Ground Floor

© Capture Property Marketting 2016. Drawn to RICS guidelines.

All Measurements are approximate and should not be relied on as a statement of fact.

Plan is for illustration purposes only. Not drawn to scale.

Disclaimer These particulars, whilst believed to be accurate are set out as a general outline only for guidance and do not constitute any part of an offer or contract. Intending purchasers should not rely on them as statements of representation of fact, but must satisfy themselves by inspection or otherwise as to their accuracy. No person in this firms employment has the authority to make or give any representation or warranty in respect of the property. All measurements and distances are approximate only. Your home is at risk if you do not keep up repayments on a mortgage or other loan secured on it.