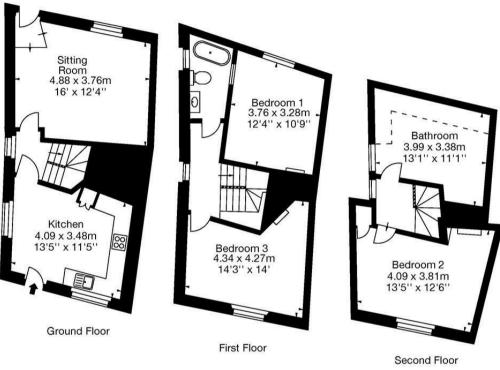

With spacious accommodation set over three floors this property combines character features that include sash windows, exposed wooden floorboards and original fireplaces with a stylish contemporary finish. To the front of the house is a good sized sitting room with a door and steps down to a useable cellar (with a good head height) and a bespoke kitchen/dining room with solid granite worktops and quality integrated appliances.

On the first floor are two double bedrooms (one is currently et up as a family room), and a high specification bathroom with the principal bedroom and very large bespoke en suite occupying the top floor. Both luxurious bathrooms have travertine tiling and there is under floor heating to the top floor bathroom.

All Measurements are approximate and should not be relied on as a statement of fact.

Plan is for illustration purposes only. Not drawn to scale.

Disclaimer These particulars, whilst believed to be accurate are set out as a general outline only for guidance and do not constitute any part of an offer or contract. Intending purchasers should not rely on them as statements of representation of fact, but must satisfy themselves by inspection or otherwise as to their accuracy. No person in this firms employment has the authority to make or give any representation or warranty in respect of the property. All measurements and distances are approximate only. Your home is at risk if you do not keep up repayments on a mortgage or other loan secured on it.