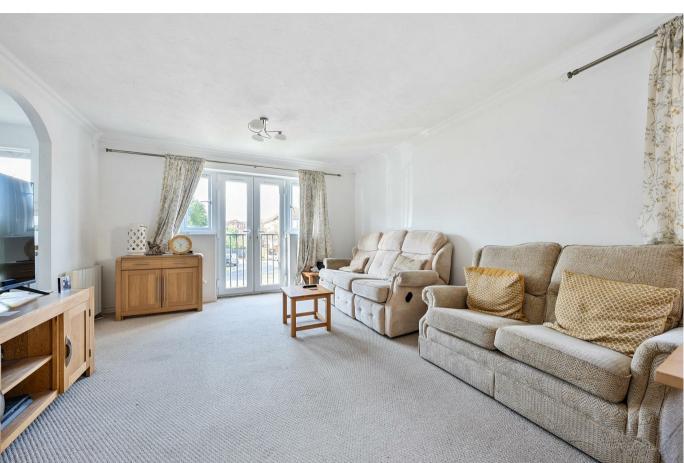

The large dual aspect living/dining room is flooded with natural light, has a storage cupboard and a Juliet balcony. Through an open arch, you access the modern kitchen with integral electric oven & electric hob, plus space for further appliances. A family bathroom with a shower over a 'p' shape bath completes the internal accommodation.