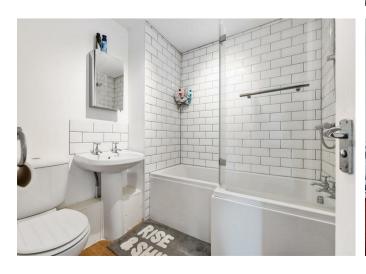

The large dual aspect living/dining room is flooded with natural light, has a storage cupboard and a Juliet balcony. Through an open arch, you access the modern kitchen with integral electric oven & electric hob, plus space for further appliances. A family bathroom with a shower over a 'p' shape bath completes the internal accommodation.