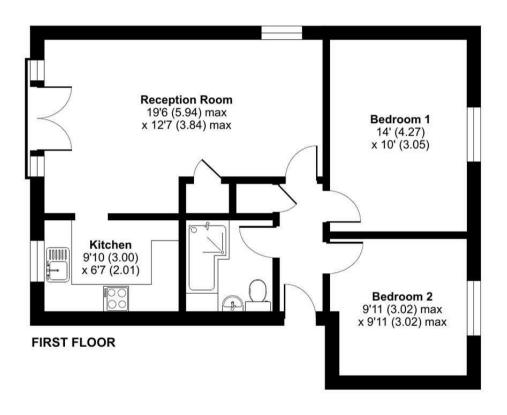

## **Beechfield Drive, Devizes, SN10**

Approximate Area = 655 sq ft / 60.8 sq m

For identification only - Not to scale

Floor plan produced in accordance with RICS Property Measurement Standards incorporating International Property Measurement Standards (IPMS2 Residential). © ntchecom 2024. Produced for Strakers. REF: 1181543

Walking in through the front door, you are met by an entrance hallway, providing storage through a cupboard and leading you to the rooms in the apartment. To the right hand side of the entrance hallway, 2-double bedrooms, both of which have nice outlooks over the Kennet & Avon Canal.

The large dual aspect living/dining room is flooded with natural light, has a storage cupboard and a Juliet balcony. Through an open arch, you access the modern kitchen with integral electric oven & electric hob, plus space for further appliances. A family bathroom with a shower over a 'p' shape bath completes the internal accommodation.

Externally, 2-tandem parking spaces come with the apartment. There are lovely canal walks just on your doorstep while being close to ample amenities and 'The Hourglass' public house.