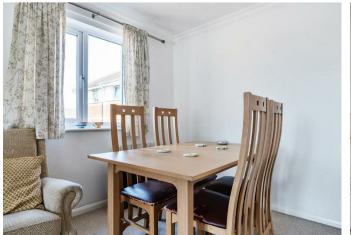

The large dual aspect living/dining room is flooded with natural light, has a storage cupboard and a Juliet balcony. Through an open arch, you access the modern kitchen with integral electric oven & electric hob, plus space for further appliances. A family bathroom with a shower over a 'p' shape bath completes the internal accommodation.