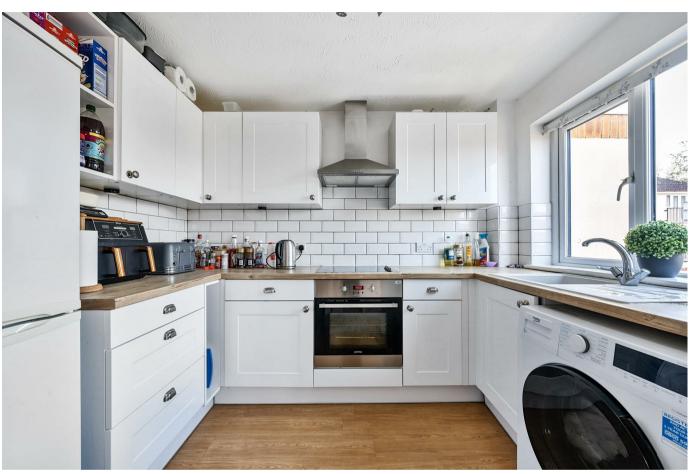

The large dual aspect living/dining room is flooded with natural light, has a storage cupboard and a Juliet balcony. Through an open arch, you access the modern kitchen with integral electric oven & electric hob, plus space for further appliances. A family bathroom with a shower over a 'p' shape bath completes the internal accommodation.