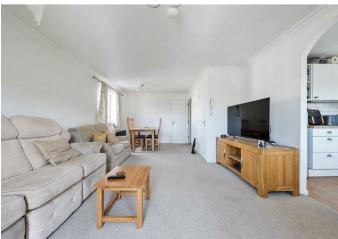

The large dual aspect living/dining room is flooded with natural light, has a storage cupboard and a Juliet balcony. Through an open arch, you access the modern kitchen with integral electric oven & electric hob, plus space for further appliances. A family bathroom with a shower over a 'p' shape bath completes the internal accommodation.