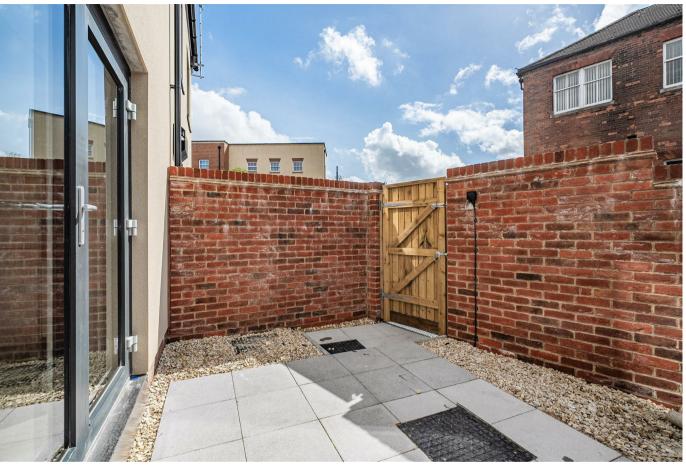

5 'Brewery Corner' is a superb 'Passivhaus Home' designed and built with energy efficiency, comfort and space in mind. The spacious accommodation in this home comprises a welcoming entrance hallway with downstairs cloakroom, and oak internal doors off to a quality kitchen by Devizes fine Kitchens, featuring quartz worktops, a range of integrated appliances and French doors out to the garden. On this floor there is also a flexible study/family room/optional 3rd bedroom. On the first floor there is a light sitting room and a double bedroom with a fitted double wardrobe plus a contemporary en suite shower room. On the top floor is a further dual aspect double bedrooms complemented by a stylish bathroom. Outside, each home will come with one allocated parking space behind the house with an electric car charging point. The courtyard gardens have easy low maintenance in mind and will be fully enclosed with a patio sun terrace and rear gate.