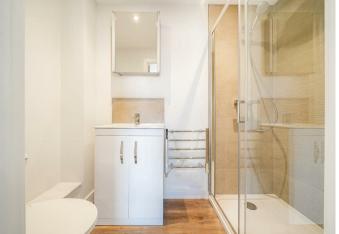

5 'Brewery Corner' is a superb 'Passivhaus Home' designed and built with energy efficiency, comfort and space in mind. The spacious accommodation in this home comprises a welcoming entrance hallway with downstairs cloakroom, and oak internal doors off to a quality kitchen by Devizes fine Kitchens, featuring quartz worktops, a range of integrated appliances and French doors out to the garden. On this floor there is also a flexible study/family room/optional 3rd bedroom. On the first floor there is a light sitting room and a double bedroom with a fitted double wardrobe plus a contemporary en suite shower room. On the top floor is a further dual aspect double bedrooms complemented by a stylish bathroom. Outside, each home will come with one allocated parking space behind the house with an electric car charging point. The courtyard gardens have easy low maintenance in mind and will be fully enclosed with a patio sun terrace and rear gate.