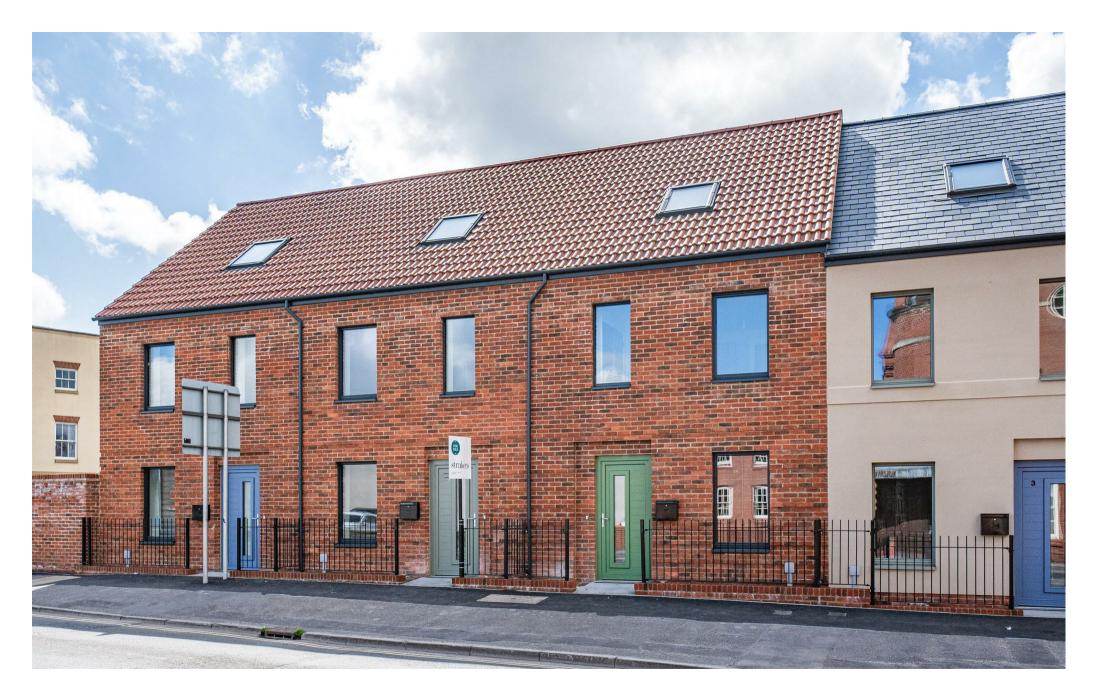

\*\*LAST HOME REMAINING ON THIS BEAUTIFUL TOWN CENTRE DEVELOPMENT \*\* READY TO MOVE IN\*\* THIS HOUSE WILL BE CARPETED IN DUE COURSE\*\*

Brewery Corner is a fabulous new development by respected local developers Gaiger Bros Ltd, set in the very heart of the town centre, opposite the historic Wadworths Brewery. These 9 prestigious homes have an exemplary finish and all benefit from allocated parking and electric car charging points.

5 'Brewery Corner' is a superb 'Passivhaus Home' designed and built with energy efficiency, comfort and space in mind. The spacious accommodation in this home comprises a welcoming entrance hallway with downstairs cloakroom, and oak internal doors off to a quality kitchen by Devizes fine Kitchens, featuring quartz worktops, a range of integrated appliances and French doors out to the garden. On this floor there is also a flexible study/family room/optional 3rd bedroom. On the first floor there is a light sitting room and a double bedroom with a fitted double wardrobe plus a contemporary en suite shower room. On the top floor is a further dual aspect double bedrooms complemented by a stylish bathroom. Outside, each home will come with one allocated parking space behind the house with an electric car charging point. The courtyard gardens have easy low maintenance in mind and will be fully enclosed with a patio sun terrace and rear gate.