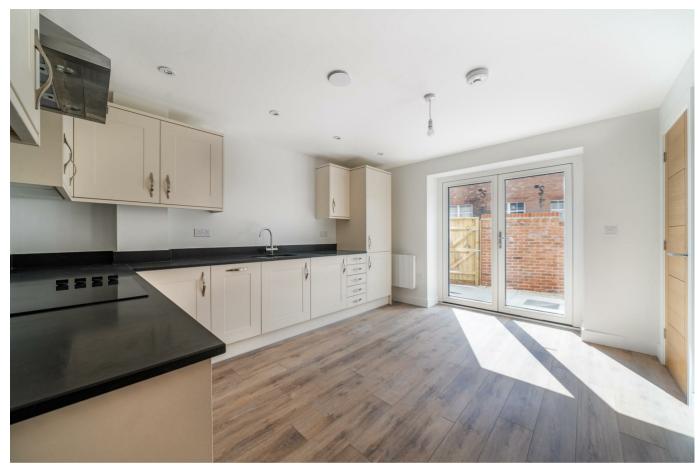

5 'Brewery Corner' is a superb 'Passivhaus Home' designed and built with energy efficiency, comfort and space in mind. The spacious accommodation in this home comprises a welcoming entrance hallway with downstairs cloakroom, and oak internal doors off to a quality kitchen by Devizes fine Kitchens, featuring quartz worktops, a range of integrated appliances and French doors out to the garden. On this floor there is also a flexible study/family room/optional 3rd bedroom. On the first floor there is a light sitting room and a double bedroom with a fitted double wardrobe plus a contemporary en suite shower room. On the top floor is a further dual aspect double bedrooms complemented by a stylish bathroom. Outside, each home will come with one allocated parking space behind the house with an electric car charging point. The courtyard gardens have easy low maintenance in mind and will be fully enclosed with a patio sun terrace and rear gate.