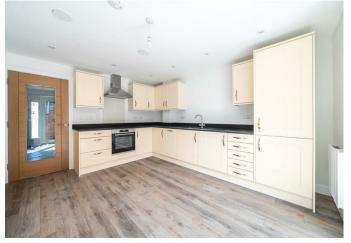

5 'Brewery Corner' is a superb 'Passivhaus Home' designed and built with energy efficiency, comfort and space in mind. The spacious accommodation in this home comprises a welcoming entrance hallway with downstairs cloakroom, and oak internal doors off to a quality kitchen by Devizes fine Kitchens, featuring quartz worktops, a range of integrated appliances and French doors out to the garden. On this floor there is also a flexible study/family room/optional 3rd bedroom. On the first floor there is a light sitting room and a double bedroom with a fitted double wardrobe plus a contemporary en suite shower room. On the top floor is a further dual aspect double bedrooms complemented by a stylish bathroom. Outside, each home will come with one allocated parking space behind the house with an electric car charging point. The courtyard gardens have easy low maintenance in mind and will be fully enclosed with a patio sun terrace and rear gate.

A further benefit extends to flooring included in the hallway, cloakroom and bathroom. This well insulated energy efficient home features solar PV panels, triple glazed windows and a ventilation/heat recovery system which combined will radically help reduce the running costs compared to a standard second hand home.