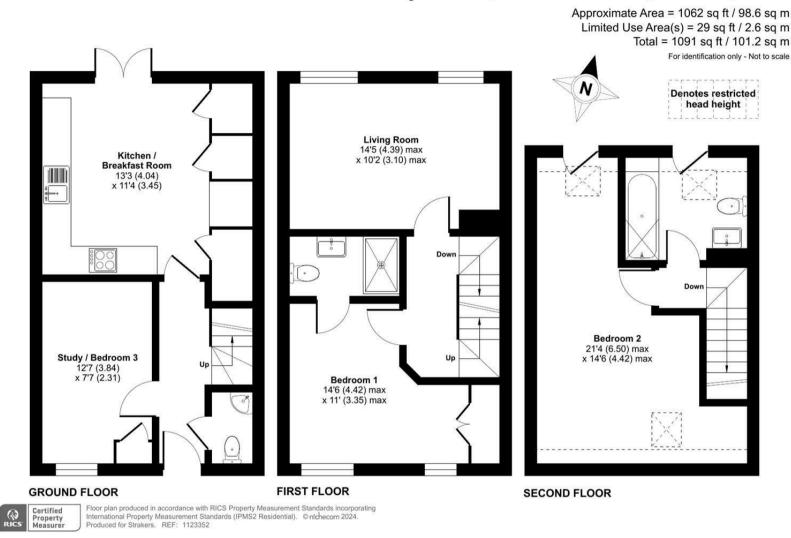

5 'Brewery Corner' is a superb 'Passivhaus Home' designed and built with energy efficiency, comfort and space in mind. The spacious accommodation in this home comprises a welcoming entrance hallway with downstairs cloakroom, and oak internal doors off to a quality kitchen by Devizes fine Kitchens, featuring quartz worktops, a range of integrated appliances and French doors out to the garden. On this floor there is also a flexible study/family room/optional 3rd bedroom. On the first floor there is a light sitting room and a double bedroom with a fitted double wardrobe plus a contemporary en suite shower room. On the top floor is a further dual aspect double bedrooms complemented by a stylish bathroom. Outside, each home will come with one allocated parking space behind the house with an electric car charging point. The courtyard gardens have easy low maintenance in mind and will be fully enclosed with a patio sun terrace and rear gate.