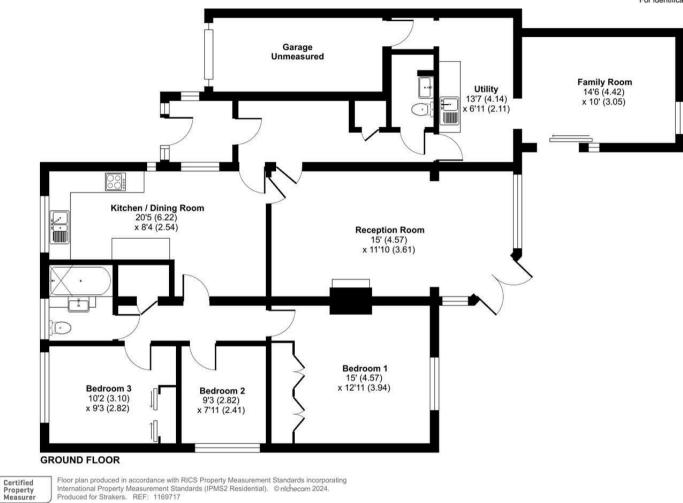

## Astley Close, Pewsey, SN9

Approximate Area = 1468 sq ft / 136.3 sq m (excludes garage) For identification only - Not to scale

Disclaimer These particulars, whilst believed to be accurate are set out as a general outline only for guidance and do not constitute any part of an offer or contract. Intending purchasers should not rely on them as statements of representation of fact, but must satisfy themselves by inspection or otherwise as to their accuracy. No person in this firms employment has the authority to make or give any representation or warranty in respect of the property. All measurements and distances are approximate only. Your home is at risk if you do not keep up repayments on a mortgage or other loan secured on it.