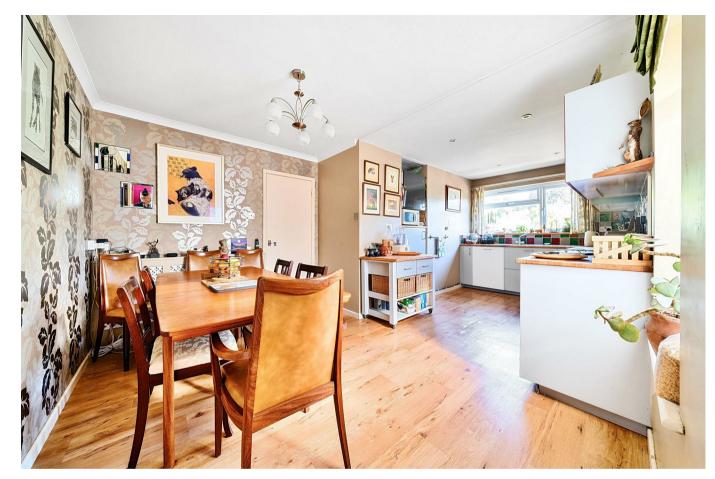

The property boasts a generous reception room, providing a welcoming space with lovely views over the garden, perfect for relaxing or entertaining guests. The kitchen, complemented by an adjacent dining room, creates a practical and sociable environment for family meals and gatherings. The bungalow includes three well-proportioned bedrooms, each offering ample space for restful sleep or potential use as a home office or hobby room. A well-maintained bathroom serves the bedrooms, environments.