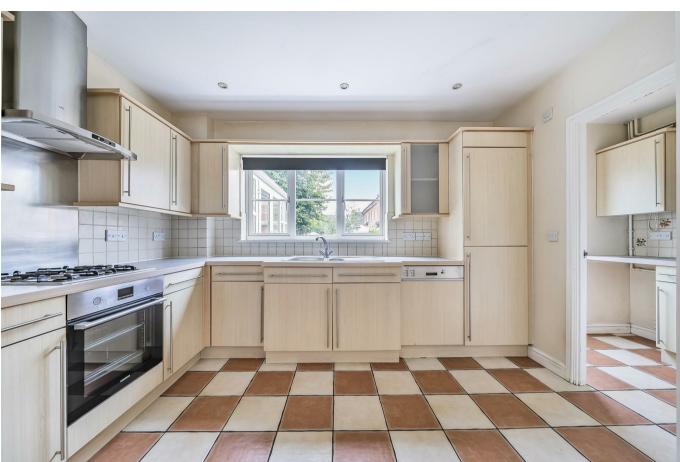

A 4-bedroom, detached family home, in a popular and well-established residential area of Devizes. Offered to the market with no onward chain, driveway parking and integral garage.

Walking through the front door, an entrance hallway greets you, providing you with a storage cupboard and downstairs W/C. To the left hand side of the entrance hallway is a spacious living room, with large window to the front allowing for plenty of natural light, the living room then leads through to a dining room that could be flexible in use. To the rear of this home, a conservatory complete with central heating, meaning it can be enjoyed as a reception room, all year round. The tiled, well-equipped, spacious kitchen boasts a range of integral appliances, including dishwasher, fridge/freezer, electric oven, gas ring hob and leads through to a convenient, separate utility room, providing space for further appliances, with external access.