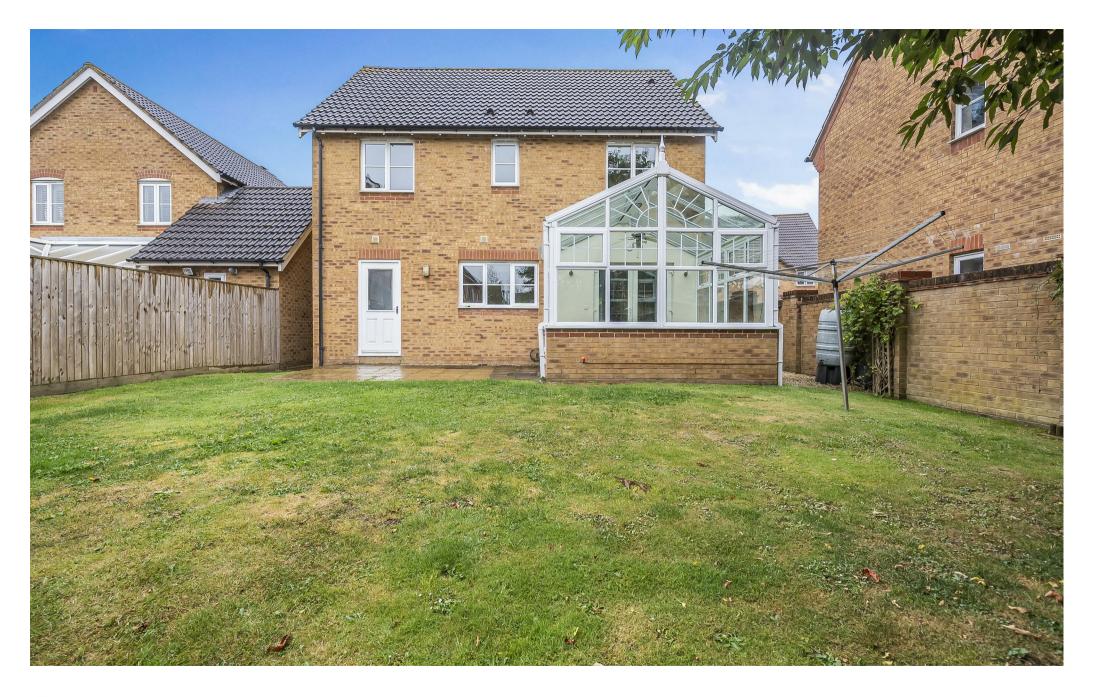

A 4-bedroom, detached family home, in a popular and well-established residential area of Devizes. Offered to the market with no onward chain, driveway parking and integral garage.

Walking through the front door, an entrance hallway greets you, providing you with a storage cupboard and downstairs W/C. To the left hand side of the entrance hallway is a spacious living room, with large window to the front allowing for plenty of natural light, the living room then leads through to a dining room that could be flexible in use. To the rear of this home, a conservatory complete with central heating, meaning it can be enjoyed as a reception room, all year round. The tiled, well-equipped, spacious kitchen boasts a range of integral appliances, including dishwasher, fridge/freezer, electric oven, gas ring hob and leads through to a convenient, separate utility room, providing space for further appliances, with external access.

Externally, there is an integral garage, with driveway parking for 1 vehicle in front and on street parking available nearby. To the rear of the property is a good sized, easily maintainable garden.