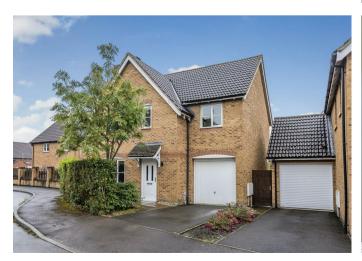

A 4-bedroom, detached family home, in a popular and well-established residential area of Devizes. Offered to the market with no onward chain, driveway parking and integral garage.

Walking through the front door, an entrance hallway greets you, providing you with a storage cupboard and downstairs W/C. To the left hand side of the entrance hallway is a spacious living room, with large window to the front allowing for plenty of natural light, the living room then leads through to a dining room that could be flexible in use. To the rear of this home, a conservatory complete with central heating, meaning it can be enjoyed as a reception room, all year round. The tiled, well-equipped, spacious kitchen boasts a range of integral appliances, including dishwasher, fridge/freezer, electric oven, gas ring hob and leads through to a convenient, separate utility room, providing space for further appliances, with external access.

Externally, there is an integral garage, with driveway parking for 1 vehicle in front and on street parking available nearby. To the rear of the property is a good sized, easily maintainable garden.