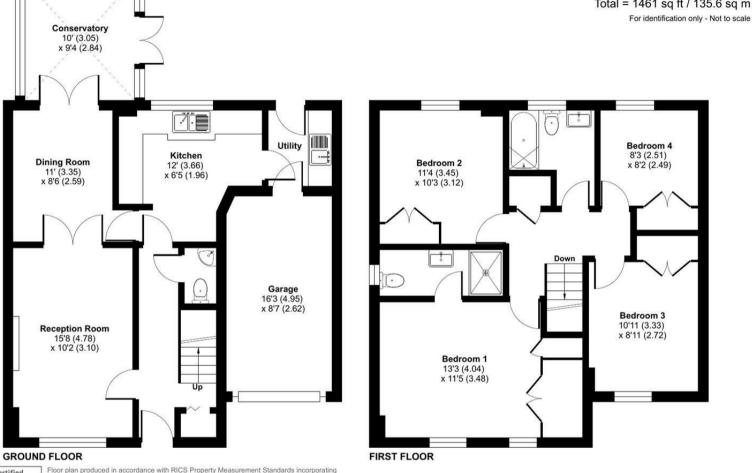

A 4-bedroom, detached family home, in a popular and well-established residential area of Devizes. Offered to the market with no onward chain, driveway parking and integral garage.

Walking through the front door, an entrance hallway greets you, providing you with a storage cupboard and downstairs W/C. To the left hand side of the entrance hallway is a spacious living room, with large window to the front allowing for plenty of natural light, the living room then leads through to a dining room that could be flexible in use. To the rear of this home, a conservatory complete with central heating, meaning it can be enjoyed as a reception room, all year round. The tiled, well-equipped, spacious kitchen boasts a range of integral appliances, including dishwasher, fridge/freezer, electric oven, gas ring hob and leads through to a convenient, separate utility room, providing space for further appliances, with external access.

To the first floor, there are 4-bedrooms with space for all the family. The dual aspect, double, principal bedroom, offers an en-suite shower room and built in wardrobes. Bedroom 2, a further double also provides built in storage, whilst a further 2 bedrooms with storage are also available. There is an airing cupboard on the landing and a family bathroom that completes the internal accommodation.

Externally, there is an integral garage, with driveway parking for 1 vehicle in front and on street parking available nearby. To the rear of the property is a good sized, easily maintainable garden.

## Massey Road, Devizes, SN10

Approximate Area = 1318 sq ft / 122.4 sq m Garage = 143 sq ft / 13.2 sq m Total = 1461 sq ft / 135.6 sq m

Disclaimer These particulars, whilst believed to be accurate are set out as a general outline only for guidance and do not constitute any part of an offer or contract. Intending purchasers should not rely on them as statements of representation of fact, but must satisfy themselves by inspection or otherwise as to their accuracy. No person in this firms employment has the authority to make or give any representation or warranty in respect of the property. All measurements and distances are approximate only. Your home is at risk if you do not keep up repayments on a mortgage or other loan secured on it.