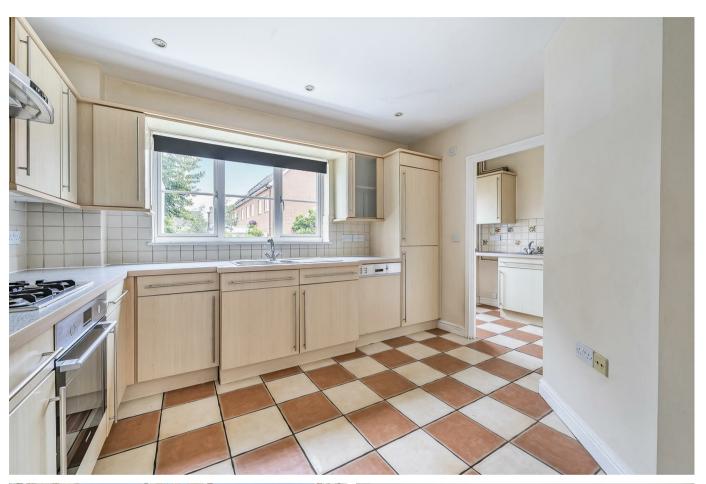

A 4-bedroom, detached family home, in a popular and well-established residential area of Devizes. Offered to the market with no onward chain, driveway parking and integral garage.

Walking through the front door, an entrance hallway greets you, providing you with a storage cupboard and downstairs W/C. To the left hand side of the entrance hallway is a spacious living room, with large window to the front allowing for plenty of natural light, the living room then leads through to a dining room that could be flexible in use. To the rear of this home, a conservatory complete with central heating, meaning it can be enjoyed as a reception room, all year round. The tiled, well-equipped, spacious kitchen boasts a range of integral appliances, including dishwasher, fridge/freezer, electric oven, gas ring hob and leads through to a convenient, separate utility room, providing space for further appliances, with external access.