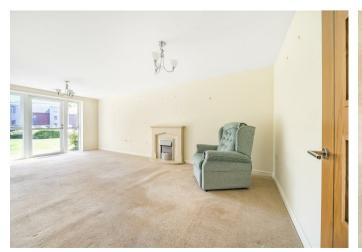

A well-presented, 1-bedroom, ground floor apartment in the popular Anstie Court over 60's development. Offered to the market with no onward chain.

Walking through the door of this, spacious, bright & airy apartment, you are first greeted by an entrance hallway, which provides great storage through a large cupboard. Off to your right of the hallway, is the fantastically sized, 21'3ft living/dining room, with feature electric fireplace and a single door, with windows either side, leading to communal garden space outside, which is ideal for sitting out in the sunshine with the added benefit of not having to maintain it! Accessed via the living room, the well-designed and modern kitchen offers a range of wall & floor-mounted units, electric hob, waist height electric oven and integral fridge/freezer.