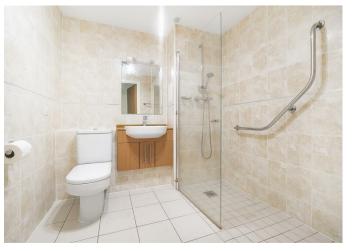

- 1-bedroom
- Ground floor apartment
- Doors opening up to lawned area
- No onward chain
- Large living room
- A large double bedroom with walk-in wardrobe
- Stylish walk in wet-room
- Communal gardens and living rooms
- Close to canal and town centre
- ♠ Leasehold
- EPC Rating C

To the other side of the apartment is the large double-bedroom with walk in wardrobe. A modern walk in shower room completes the accommodation.

Heating is provided through under floor heating, there are UPVC triple glazed windows and quality sanitary ware. Further benefits include a house manager, 24 hour emergency call system, lift to every floor, mobility scooter store and charging facility, two ground floor communal reception rooms, a kitchenette and a guest suite, laundry room with all facilities. In addition the first floor boasts 2 rooms that overlook the canal with floor to ceiling windows that are used for games and crafts as well.