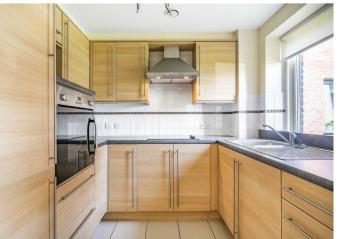

A well-presented, 1-bedroom, ground floor apartment in the popular Anstie Court over 60's development. Offered to the market with no onward chain.

Walking through the door of this, spacious, bright & airy apartment, you are first greeted by an entrance hallway, which provides great storage through a large cupboard. Off to your right of the hallway, is the fantastically sized, 21'3ft living/dining room, with feature electric fireplace and a single door, with windows either side, leading to communal garden space outside, which is ideal for sitting out in the sunshine with the added benefit of not having to maintain it! Accessed via the living room, the well-designed and modern kitchen offers a range of wall & floor-mounted units, electric hob, waist height electric oven and integral fridge/freezer.