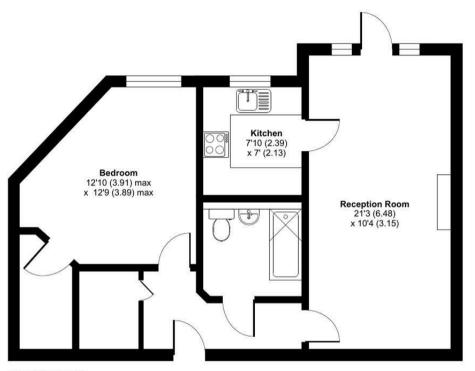

## Anstie Court, Wharf Street, Devizes, SN10

Approximate Area = 596 sq ft / 55 sq m For identification only - Not to scale

**GROUND FLOOR** 

Floor plan produced in accordance with RICS Property Measurement Standards incorporating International Property Measurement Standards (IPMS2 Residential). © htchecom 2024. Produced for Strakers. REF: 1161420