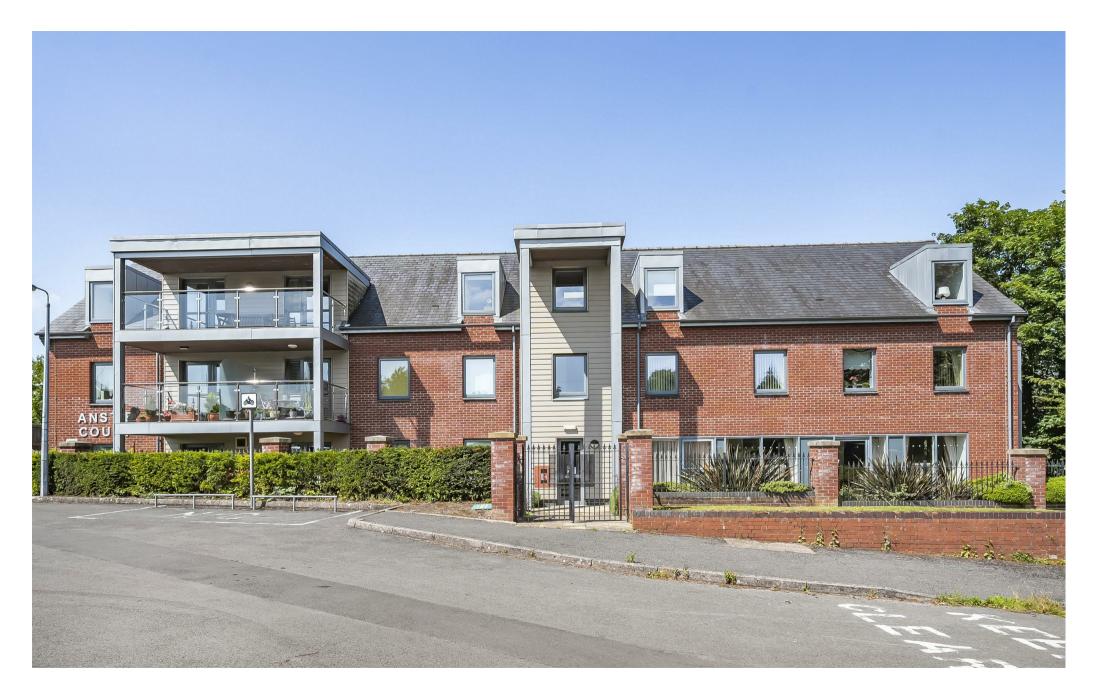

6 Anstie Court Wharf Street, Devizes, Wiltshire, SN10 1GA

In branch | Online | On the move strakers.co.uk

- $\,\otimes\,\,$  6 Anstie Court Wharf Street, Devizes, Wiltshire, SN10 1GA
- ② £165,000

A 1-bedroom, ground floor apartment, in the popular Anstie Court development. Brought to the market with no onward chain.

A well-presented, 1-bedroom, ground floor apartment in the popular Anstie Court over 60's development. Offered to the market with no onward chain.

Walking through the door of this, spacious, bright & airy apartment, you are first greeted by an entrance hallway, which provides great storage through a large cupboard. Off to your right of the hallway, is the fantastically sized, 21'3ft living/dining room, with feature electric fireplace and a single door, with windows either side, leading to communal garden space outside, which is ideal for sitting out in the sunshine with the added benefit of not having to maintain it! Accessed via the living room, the well-designed and modern kitchen offers a range of wall & floor-mounted units, electric hob, waist height electric oven and integral fridge/freezer.