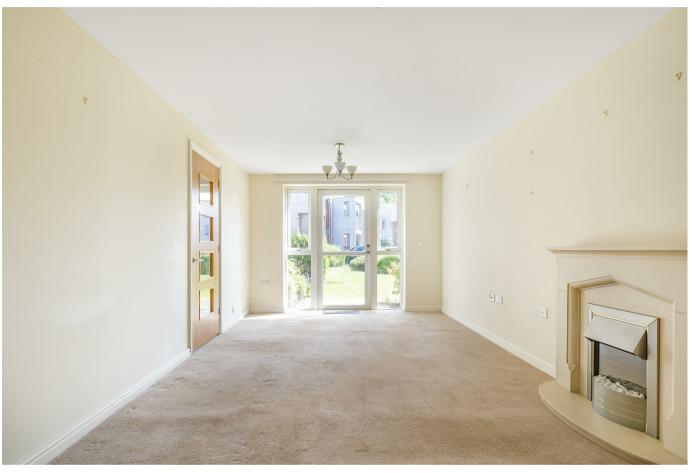

A well-presented, 1-bedroom, ground floor apartment in the popular Anstie Court over 60's development. Offered to the market with no onward chain.

Walking through the door of this, spacious, bright & airy apartment, you are first greeted by an entrance hallway, which provides great storage through a large cupboard. Off to your right of the hallway, is the fantastically sized, 21'3ft living/dining room, with feature electric fireplace and a single door, with windows either side, leading to communal garden space outside, which is ideal for sitting out in the sunshine with the added benefit of not having to maintain it! Accessed via the living room, the well-designed and modern kitchen offers a range of wall & floor-mounted units, electric hob, waist height electric oven and integral fridge/freezer.