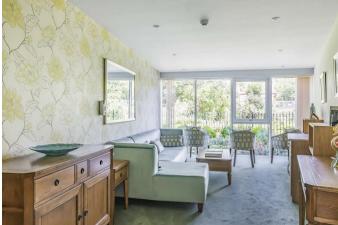

A well-presented, 1-bedroom, ground floor apartment in the popular Anstie Court over 60's development. Offered to the market with no onward chain.

Walking through the door of this, spacious, bright & airy apartment, you are first greeted by an entrance hallway, which provides great storage through a large cupboard. Off to your right of the hallway, is the fantastically sized, 21'3ft living/dining room, with feature electric fireplace and a single door, with windows either side, leading to communal garden space outside, which is ideal for sitting out in the sunshine with the added benefit of not having to maintain it! Accessed via the living room, the well-designed and modern kitchen offers a range of wall & floor-mounted units, electric hob, waist height electric oven and integral fridge/freezer.