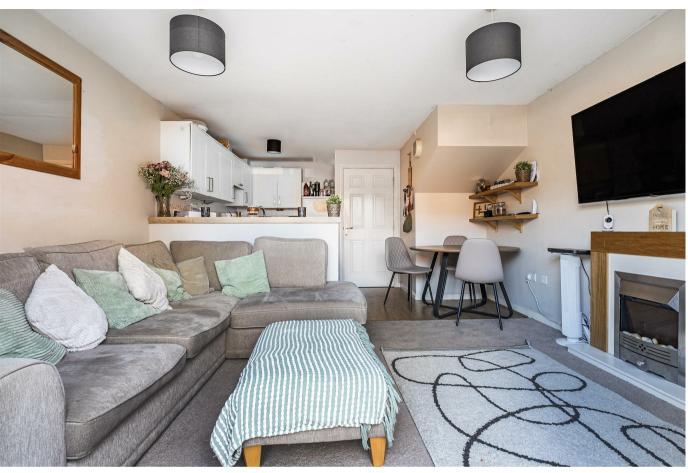

A flexible, 4/5 bedroom, end of terrace home in a wellestablished residential area of Devizes. Set across 3storeys, well-presented throughout and offered with no onward chain.

Walking through the front door, you are greeted by an entrance hallway, with storage cupboard and downstairs W/C. To the right hand side of the entrance hallway, a study space which could be used as a downstairs 5th bedroom if needed. Straight ahead of the hallway you have an open plan, 16'7ft, kitchen/dining/reception room. The kitchen has a range of wall & floor mounted units, electric oven and gas ring hob, with space for other appliances while the dining/reception room has patio doors leading to the rear garden.