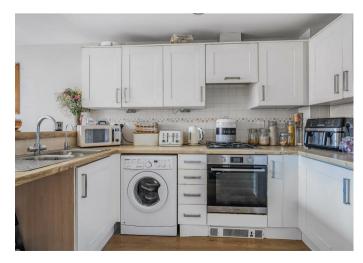

A flexible, 4/5 bedroom, end of terrace home in a wellestablished residential area of Devizes. Set across 3storeys, well-presented throughout and offered with no onward chain.

Walking through the front door, you are greeted by an entrance hallway, with storage cupboard and downstairs W/C. To the right hand side of the entrance hallway, a study space which could be used as a downstairs 5th bedroom if needed. Straight ahead of the hallway you have an open plan, 16'7ft, kitchen/dining/reception room. The kitchen has a range of wall & floor mounted units, electric oven and gas ring hob, with space for other appliances while the dining/reception room has patio doors leading to the rear garden.