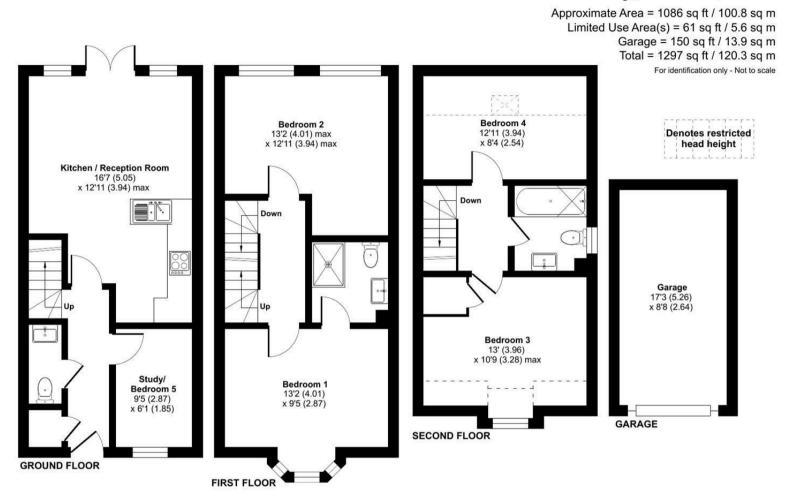

A flexible, 4/5 bedroom, end of terrace home in a wellestablished residential area of Devizes. Set across 3storeys, well-presented throughout and offered with no onward chain.

Walking through the front door, you are greeted by an entrance hallway, with storage cupboard and downstairs W/C. To the right hand side of the entrance hallway, a study space which could be used as a downstairs 5th bedroom if needed. Straight ahead of the hallway you have an open plan, 16'7ft, kitchen/dining/reception room. The kitchen has a range of wall & floor mounted units, electric oven and gas ring hob, with space for other appliances while the dining/reception room has patio doors leading to the rear garden.

On the first floor, there are 2-double bedrooms, the bayfronted principal bedroom boasts an en-suite shower room and bedroom 2 is dual aspect. The top floor offers a further 2 bedrooms and family bathroom.

Externally, easily maintainable front and rear gardens and a single garage.

## White Horse Way, Devizes, SN10

Floor plan produced in accordance with RICS Property Measurement Standards incorporating International Property Measurement Standards (IPMS2 Residential). © ntchecom 2024. Produced for Strakers. REF: 1129205