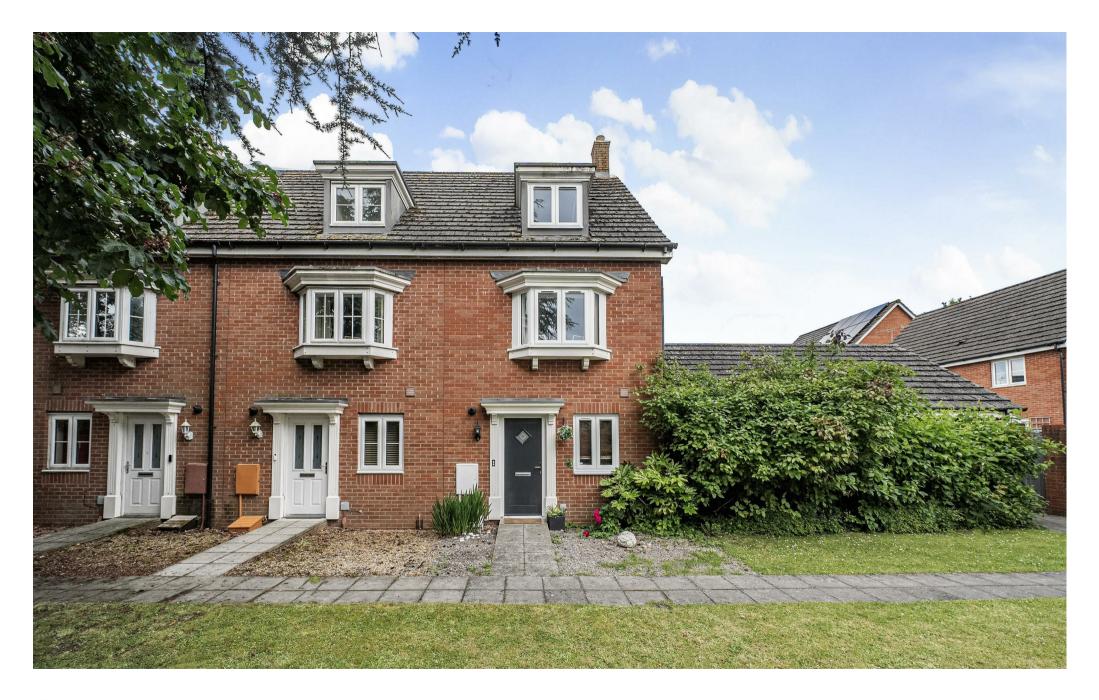

## £285,000

A well-presented 4/5 bedroom family home, end of terrace, set across 3-storeys and in a well established residential area of Devizes. Offered to the market with no onward chain.

- 4/5 bedrooms
- End of terrace home
- NO ONWARD CHAIN
- En-suite to principal bedroom
- Large kitchen/reception room
- Downstairs 5th bedroom/study
- Single garage
- Well established residential area
- Flexible accommodation throughout
- ♠ Freehold
- @ EPC Rating C

A flexible, 4/5 bedroom, end of terrace home in a wellestablished residential area of Devizes. Set across 3storeys, well-presented throughout and offered with no onward chain.

Walking through the front door, you are greeted by an entrance hallway, with storage cupboard and downstairs W/C. To the right hand side of the entrance hallway, a study space which could be used as a downstairs 5th bedroom if needed. Straight ahead of the hallway you have an open plan, 16'7ft, kitchen/dining/reception room. The kitchen has a range of wall & floor mounted units, electric oven and gas ring hob, with space for other appliances while the dining/reception room has patio doors leading to the rear garden.

Externally, easily maintainable front and rear gardens and a single garage.