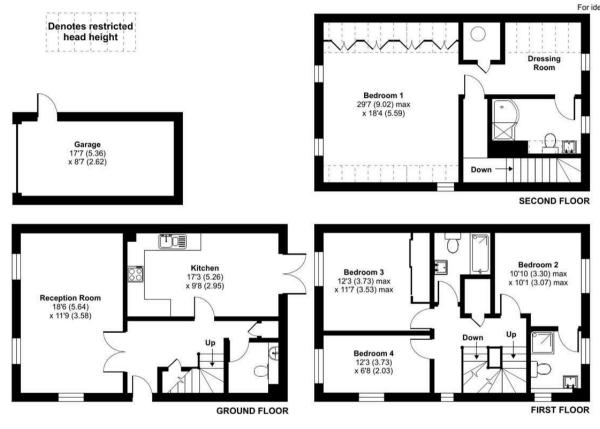

Walking through the front door, a spacious entrance hallway greets you, offering storage space and a downstairs cloakroom. To the left hand side of the entrance hallway, a triple aspect, 18'6ft living room with ample natural light. Completing the ground floor accommodation is the high quality, well-equipped, kitchen diner, with a range of floor & wall mounted units, double oven & gas ring hob, ample space for utilities and access to the rear garden through French patio doors.

To the first floor, there are 3 bedrooms, 2 doubles, 1 with an en-suite shower room and a further single bedroom which could be used as a study space if needed. There is a modern family bathroom on this floor as well.

On the top floor, a superb principal suite with bespoke built in wardrobes, a large dressing area and modern en-suite shower room, with double length shower.

Externally, an easily maintainable rear-garden, mostly laid to shingle, with patio areas as well and a single garage with driveway parking in front, complete with EV charger.

## Dowse Road, Devizes, SN10

Approximate Area = 1527 sq ft / 141.8 sq m Limited Use Area(s) = 124 sq ft / 11.5 sq m Garage = 153 sq ft / 14.2 sq m Total = 1804 sq ft / 167.5 sq m For identification only - Not to scale