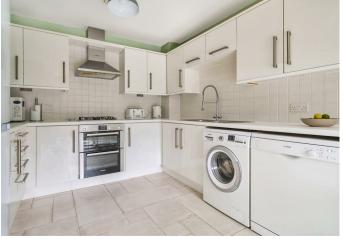

Walking through the front door, a spacious entrance hallway greets you, offering storage space and a downstairs cloakroom. To the left hand side of the entrance hallway, a triple aspect, 18'6ft living room with ample natural light. Completing the ground floor accommodation is the high quality, well-equipped, kitchen diner, with a range of floor & wall mounted units, double oven & gas ring hob, ample space for utilities and access to the rear garden through French patio doors.