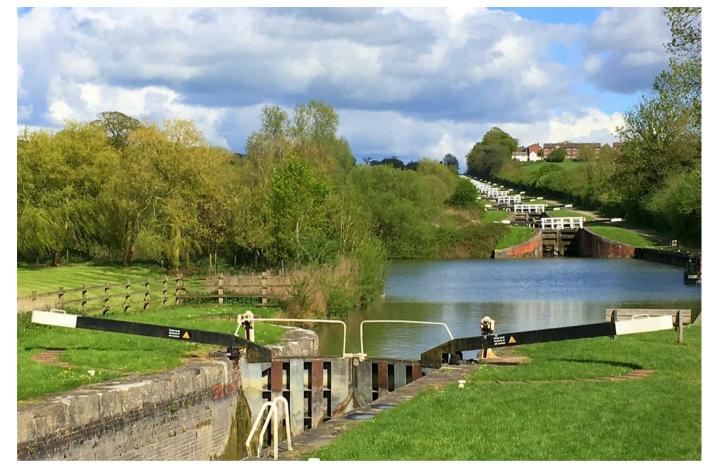

## Situation

Dowse Road is situated in a popular location close to the famous Kennet & Avon Canal on the northern side of town within a short level walking distance of the bustling town centre with its wide variety of shops, boutiques, café's, restaurants and other facilities and services. This historic market town has many other amenities including a leisure centre, schools for all ages, various supermarkets, cinema, theatre and thriving weekly market. The historic Kennet & Avon Canal provides good fishing and walking whilst the major centres of Bath, Salisbury, Swindon, Marlborough and Chippenham are all within a 30 mile radius.