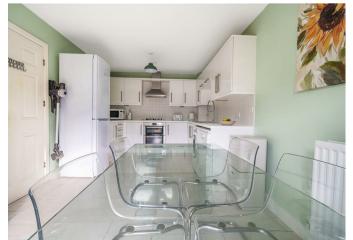

Walking through the front door, a spacious entrance hallway greets you, offering storage space and a downstairs cloakroom. To the left hand side of the entrance hallway, a triple aspect, 18'6ft living room with ample natural light. Completing the ground floor accommodation is the high quality, well-equipped, kitchen diner, with a range of floor & wall mounted units, double oven & gas ring hob, ample space for utilities and access to the rear garden through French patio doors.