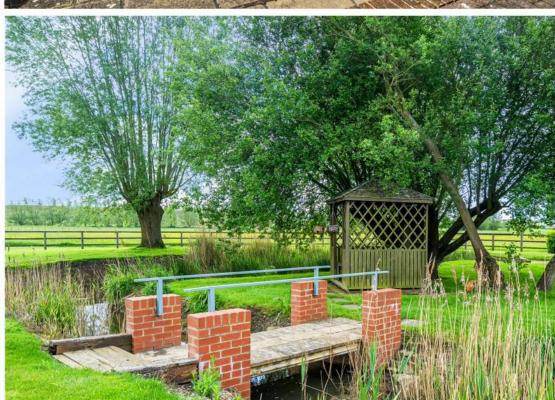

## PROPERTY INFORMATION

Tenure: Freehold

Council Tax Band: G, Annex A.

Services: Mains water and electricity.

Private drainage. Oil fired heating.

Note: There is a public footpath along the property's south eastern boundary.