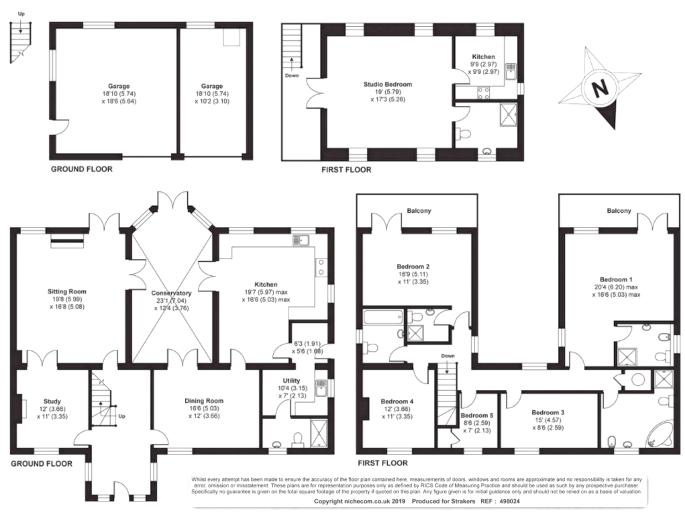

## PROPERTY INFORMATION

Tenure: Freehold

Council Tax Band: G, Annex A.

Services: Mains water and electricity.

Private drainage. Oil fired heating.

Note: There is a public footpath along the property's south eastern boundary.