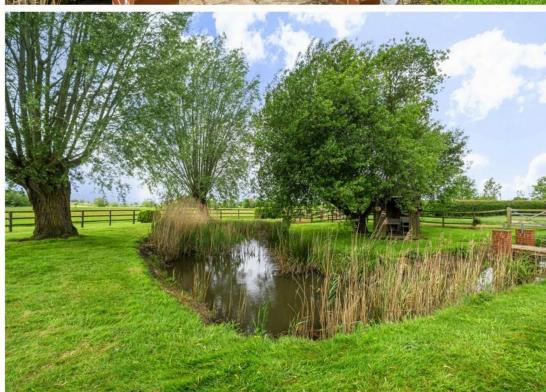

## PROPERTY INFORMATION

Tenure: Freehold

Council Tax Band: G, Annex A.

Services: Mains water and electricity.

Private drainage. Oil fired heating.

Note: There is a public footpath along the property's south eastern boundary.