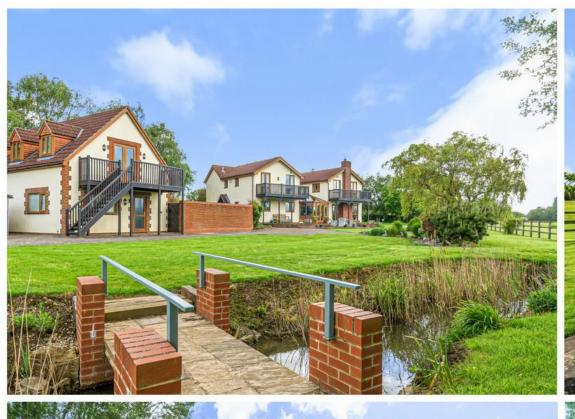

## SITUATION

The property is located along a wide-verged country lane, amidst open countryside about a mile out of the village. Rowde has a range of facilities including the popular George and Dragon public house, a village hall, tennis court, football/cricket fields and St. Matthew's Parish Church. There is also an excellent C of E Primary School. More comprehensive facilities can be found in the nearby market towns of Devizes and Chippenham (mainline rail service to Paddington - 75 minutes). Good road links provide easy access to Bath and Swindon and via the M4/A303, London and the West Country.

## PROPERTY INFORMATION

Tenure: Freehold

Council Tax Band: G, Annex A.

Services: Mains water and electricity.

Private drainage. Oil fired heating.

Note: There is a public footpath along the property's south eastern boundary.