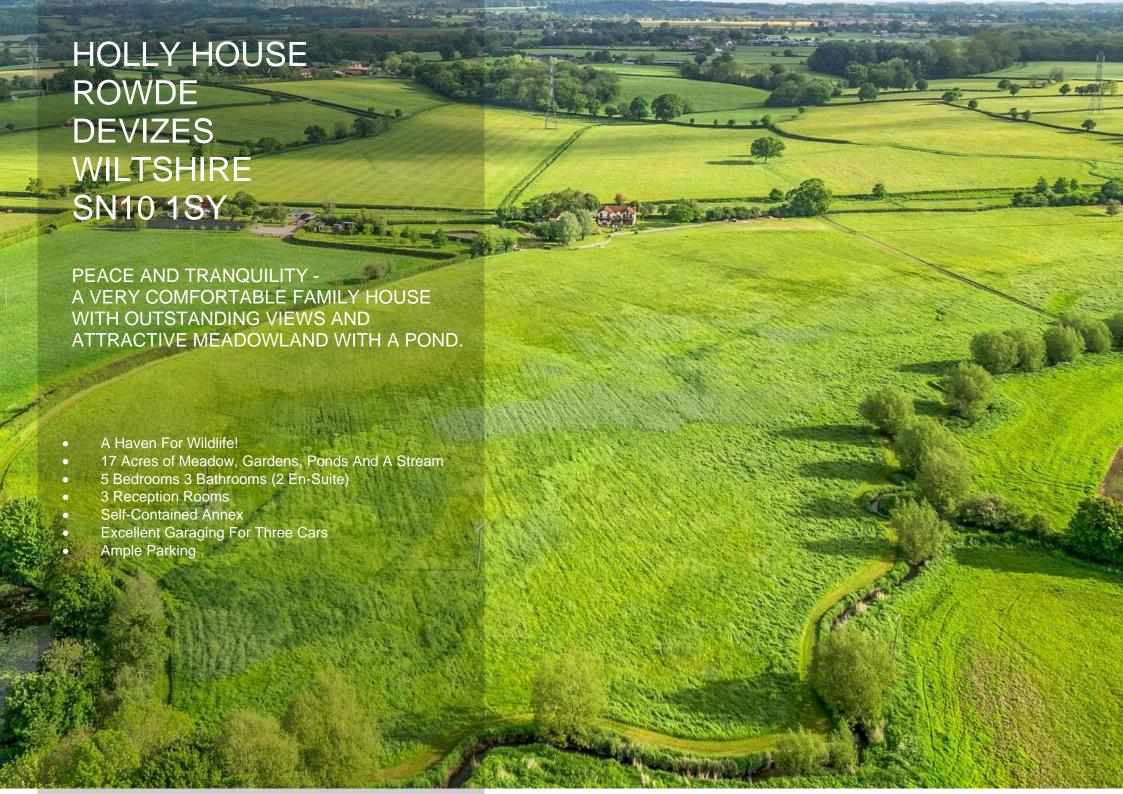

## SITUATION

The property is located along a wide-verged country lane, amidst open countryside about a mile out of the village. Rowde has a range of facilities including the popular George and Dragon public house, a village hall, tennis court, football/cricket fields and St. Matthew's Parish Church. There is also an excellent C of E Primary School. More comprehensive facilities can be found in the nearby market towns of Devizes and Chippenham (mainline rail service to Paddington - 75 minutes). Good road links provide easy access to Bath and Swindon and via the M4/A303, London and the West Country.

There is a good choice of state and private schooling in the area (Dauntsey's, Marlborough College, St Mary's Calne) and those with an interest in country and leisure pursuits are well catered for too with good riding and walking in the locality.