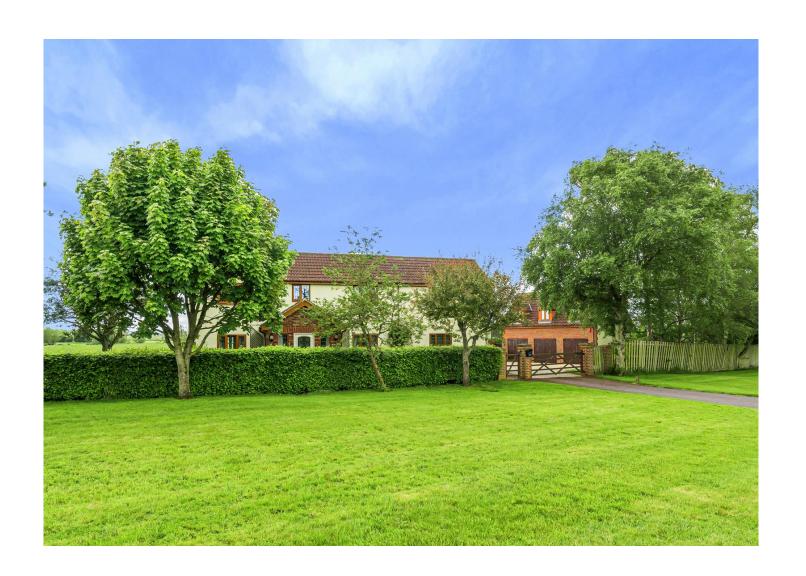

## SITUATION

The property is located along a wide-verged country lane, amidst open countryside about a mile out of the village. Rowde has a range of facilities including the popular George and Dragon public house, a village hall, tennis court, football/cricket fields and St. Matthew's Parish Church. There is also an excellent C of E Primary School. More comprehensive facilities can be found in the nearby market towns of Devizes and Chippenham (mainline rail service to Paddington - 75 minutes). Good road links provide easy access to Bath and Swindon and via the M4/A303, London and the West Country.