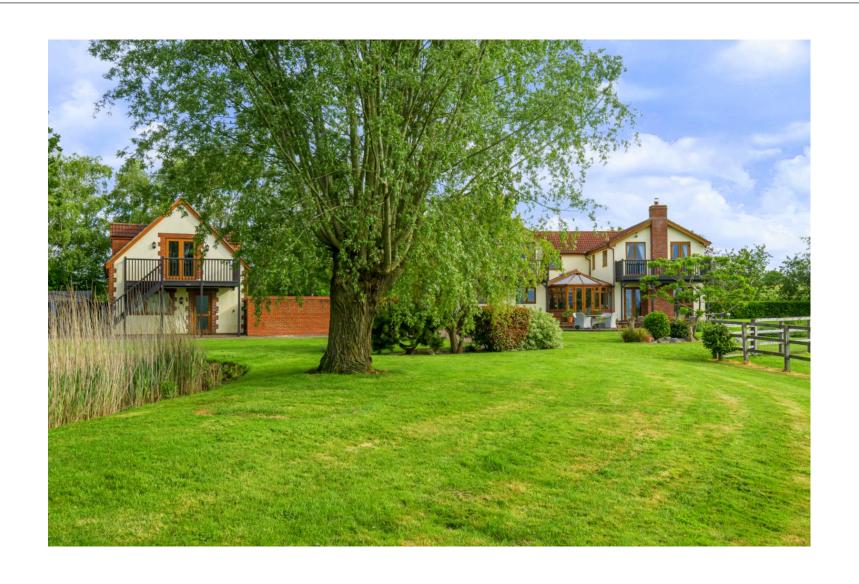

## SITUATION

The property is located along a wide-verged country lane, amidst open countryside about a mile out of the village. Rowde has a range of facilities including the popular George and Dragon public house, a village hall, tennis court, football/cricket fields and St. Matthew's Parish Church. There is also an excellent C of E Primary School. More comprehensive facilities can be found in the nearby market towns of Devizes and Chippenham (mainline rail service to Paddington - 75 minutes). Good road links provide easy access to Bath and Swindon and via the M4/A303, London and the West Country.