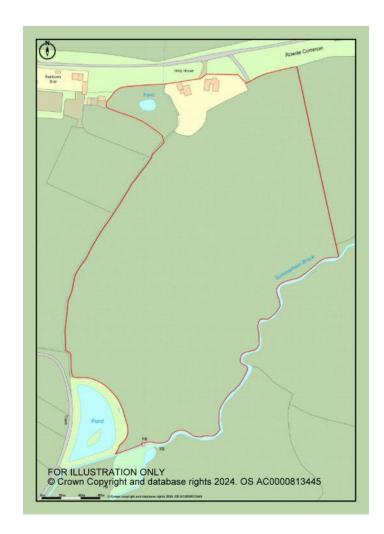

## PROPERTY INFORMATION

Tenure: Freehold

Council Tax Band: G, Annex A.

Services: Mains water and electricity.

Private drainage. Oil fired heating.

Note: There is a public footpath along the property's south eastern boundary.