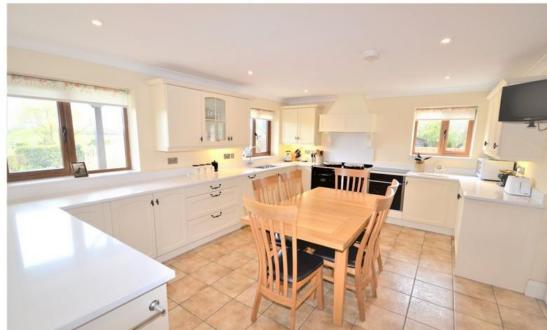

## SITUATION

The property is located along a wide-verged country lane, amidst open countryside about a mile out of the village. Rowde has a range of facilities including the popular George and Dragon public house, a village hall, tennis court, football/cricket fields and St. Matthew's Parish Church. There is also an excellent C of E Primary School. More comprehensive facilities can be found in the nearby market towns of Devizes and Chippenham (mainline rail service to Paddington - 75 minutes). Good road links provide easy access to Bath and Swindon and via the M4/A303, London and the West Country.