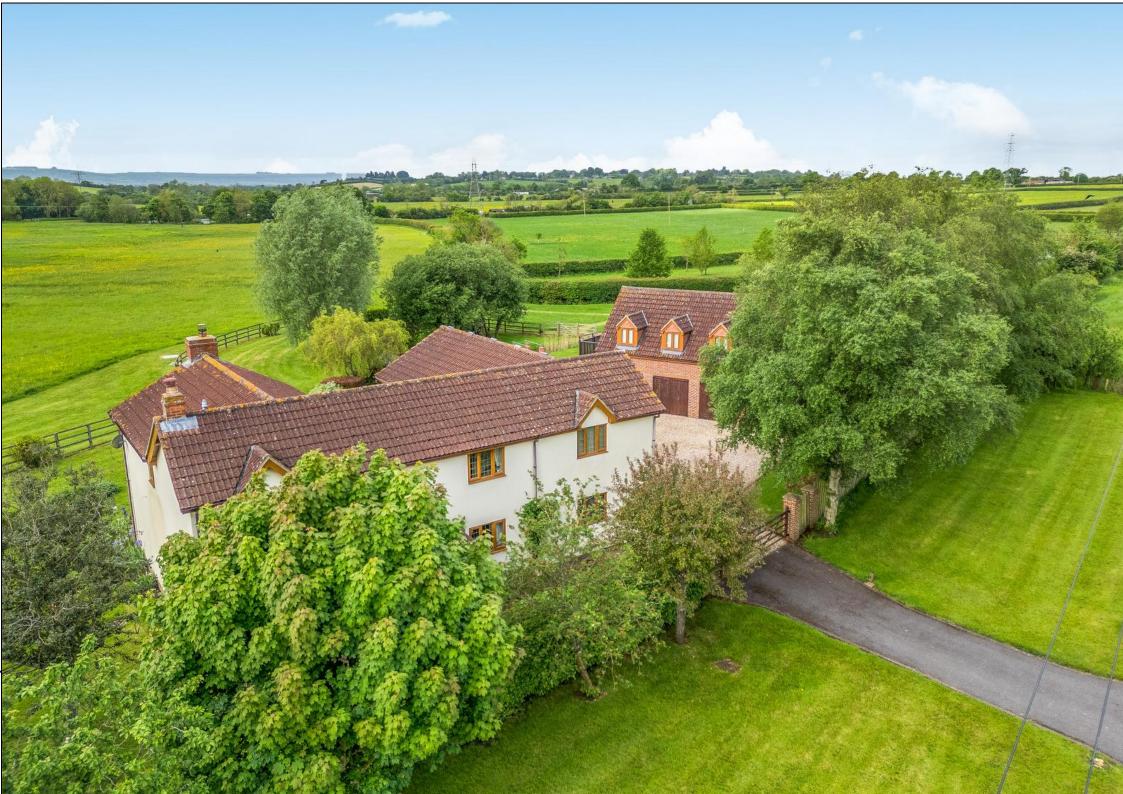

## SITUATION

The property is located along a wide-verged country lane, amidst open countryside about a mile out of the village. Rowde has a range of facilities including the popular George and Dragon public house, a village hall, tennis court, football/cricket fields and St. Matthew's Parish Church. There is also an excellent C of E Primary School. More comprehensive facilities can be found in the nearby market towns of Devizes and Chippenham (mainline rail service to Paddington - 75 minutes). Good road links provide easy access to Bath and Swindon and via the M4/A303, London and the West Country.