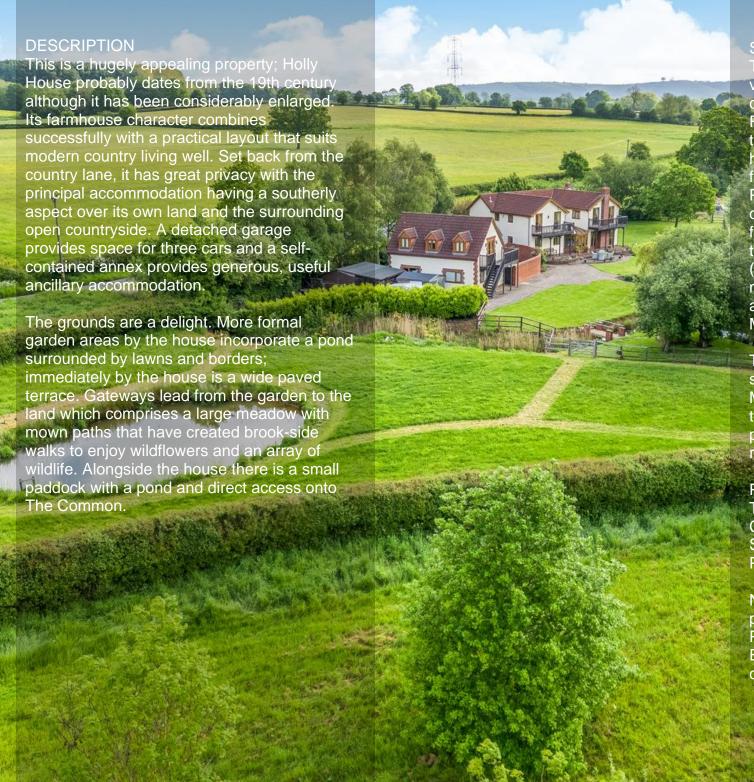

## PROPERTY INFORMATION

Tenure: Freehold

Council Tax Band: G, Annex A.

Services: Mains water and electricity.

Private drainage. Oil fired heating.

Note: There is a public footpath along the property's south eastern boundary.