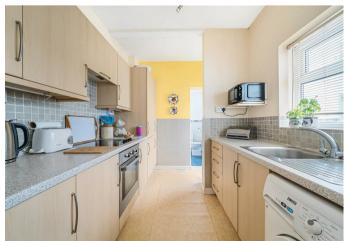

A charming 2-bedroom mid-terrace home, in need of slight modernisation, within close walking distance to Devizes town centre and offered to the market with no onward chain.

An entrance porch greets you as you walk through the front door, which in turn, leads through to the dual aspect 23'11ft living/dining room, which could be flexible in use given it's size, a staircase runs through the middle of the room, giving a degree of separation whilst still retaining an open and light feel. The kitchen, with external access, has a range of floor and mounted units allowing for ample storage and worktop space. Further from the kitchen is the downstairs family bathroom.