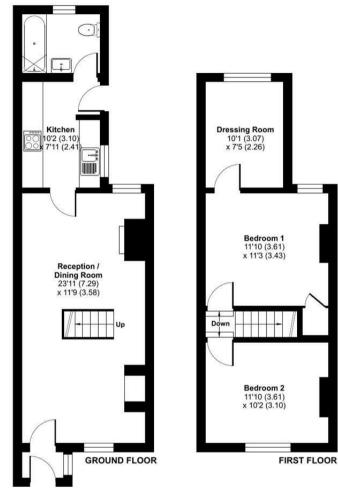

A charming 2-bedroom mid-terrace home, in need of slight modernisation, within close walking distance to Devizes town centre and offered to the market with no onward chain.

An entrance porch greets you as you walk through the front door, which in turn, leads through to the dual aspect 23'11ft living/dining room, which could be flexible in use given it's size, a staircase runs through the middle of the room, giving a degree of separation whilst still retaining an open and light feel. The kitchen, with external access, has a range of floor and mounted units allowing for ample storage and worktop space. Further from the kitchen is the downstairs family bathroom.

To the first floor, 2 double bedrooms await, the principal bedroom has built in storage and a walk in dressing room, which could be turned into an en-suite bathroom.

Externally, an easily maintainable, rear garden, with storage shed, accessed via a path.

## Roseland Avenue, Devizes, SN10

Approximate Area = 790 sq ft / 73.3 sq m

For identification only - Not to scale

Floor plan produced in accordance with RICS Property Measurement Standards incorporating International Property Measurement Standards (IPMS2 Residential). © nichecom 2024. Produced for Strakers. REF: 1123002