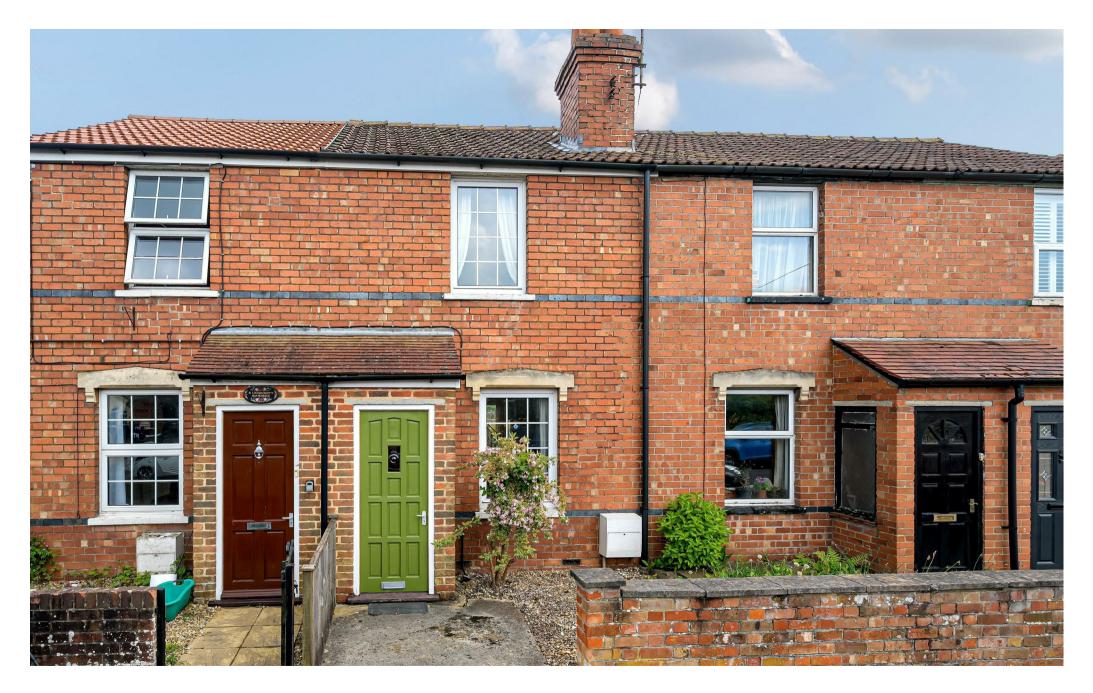

6 Roseland Avenue, Devizes, Wiltshire, SN10 3AR

## 

A charming 2-bedroom mid-terraced home, within close walking distance to Devizes town centre and offering plenty of scope for improvement with no onward chain.

- Charming Mid-Terraced Home
- 2-Bedrooms
- Perfect For First Time Buyers
- NO ONWARD CHAIN
- Walking Distance To Town Centre
- Opportunity For Modernisation
- Mains Gas Central Heating
- Outside Garden Space
- Freehold
- @ EPC Rating D

A charming 2-bedroom mid-terrace home, in need of slight modernisation, within close walking distance to Devizes town centre and offered to the market with no onward chain.

An entrance porch greets you as you walk through the front door, which in turn, leads through to the dual aspect 23'11ft living/dining room, which could be flexible in use given it's size, a staircase runs through the middle of the room, giving a degree of separation whilst still retaining an open and light feel. The kitchen, with external access, has a range of floor and mounted units allowing for ample storage and worktop space. Further from the kitchen is the downstairs family bathroom.