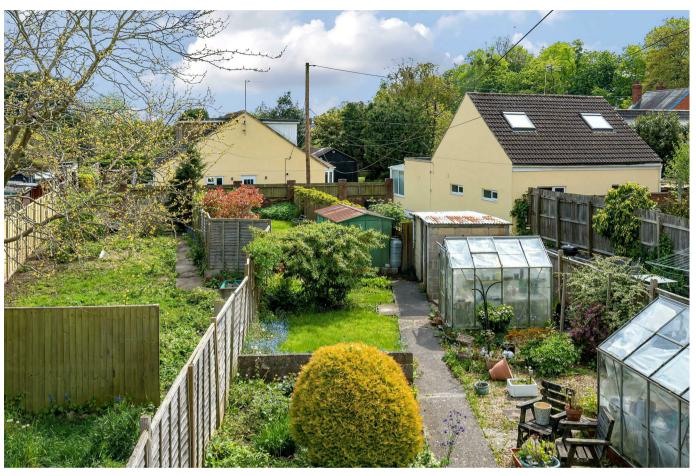

To the first floor, 2 double bedrooms await, the principal bedroom has built in storage and a walk in dressing room, which could be turned into an en-suite bathroom.

Externally, an easily maintainable, rear garden, with storage shed, accessed via a path.