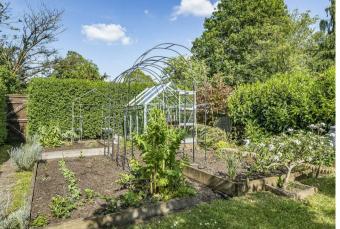

Externally, there is off-road driveway parking for 2 vehicles and the most attractive, 100ft, private rear garden. With a path running through the middle, a pond, a range of mature shrubs and vegetable patch, this is the perfect oasis for any keen gardener.