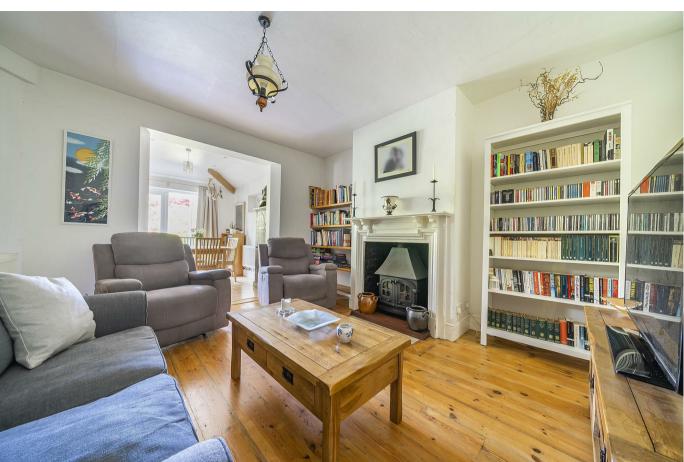

Walking in through the front door, you are greeted with an entrance hallway that provides ample under stair storage. To your right hand side of the entrance hallway is the first flexible reception room, currently set up as a music room but given it's size, could have a multitude of different uses. Heading further into this wonderful family home, you find the 2nd reception room, boasting a wood burning stove, this reception room then opens up to the quadruple aspect,18'8ft kitchen/dining room, which really is flooded with natural light and has French patio doors opening up to the rear garden. The modern and well-equipped kitchen has a range of wall and floor mounted units, gas ring hob and double oven & grill.