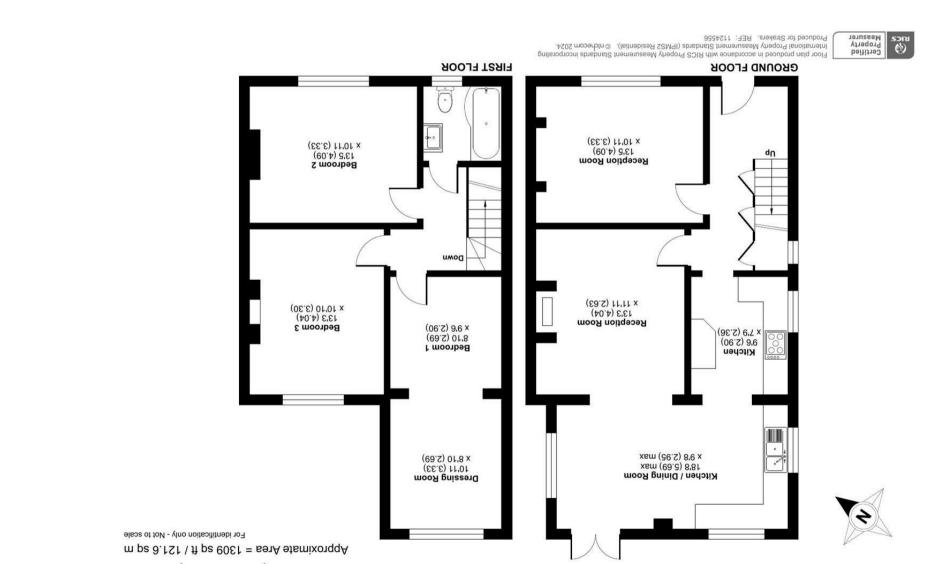

Walking in through the front door, you are greeted with an entrance hallway that provides ample under stair storage. To your right hand side of the entrance hallway is the first flexible reception room, currently set up as a music room but given it's size, could have a multitude of different uses. Heading further into this wonderful family home, you find the 2nd reception room, boasting a wood burning stove, this reception room then opens up to the quadruple aspect,18'8ft kitchen/dining room, which really is flooded with natural light and has French patio doors opening up to the rear garden. The modern and well-equipped kitchen has a range of wall and floor mounted units, gas ring hob and double oven & grill.

To the first floor, 3 very good sized double bedrooms, providing ample space for all the family. The principal bedroom boasts a walk in dressing room. A family bathroom with shower over a 'p' shape bath completes the accommodation.