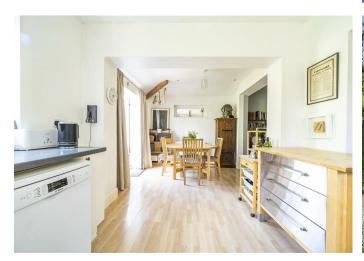

Walking in through the front door, you are greeted with an entrance hallway that provides ample under stair storage. To your right hand side of the entrance hallway is the first flexible reception room, currently set up as a music room but given it's size, could have a multitude of different uses. Heading further into this wonderful family home, you find the 2nd reception room, boasting a wood burning stove, this reception room then opens up to the quadruple aspect,18'8ft kitchen/dining room, which really is flooded with natural light and has French patio doors opening up to the rear garden. The modern and well-equipped kitchen has a range of wall and floor mounted units, gas ring hob and double oven & grill.