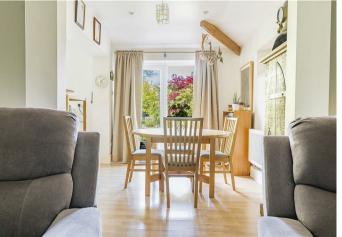

Walking in through the front door, you are greeted with an entrance hallway that provides ample under stair storage. To your right hand side of the entrance hallway is the first flexible reception room, currently set up as a music room but given it's size, could have a multitude of different uses. Heading further into this wonderful family home, you find the 2nd reception room, boasting a wood burning stove, this reception room then opens up to the quadruple aspect,18'8ft kitchen/dining room, which really is flooded with natural light and has French patio doors opening up to the rear garden. The modern and well-equipped kitchen has a range of wall and floor mounted units, gas ring hob and double oven & grill.