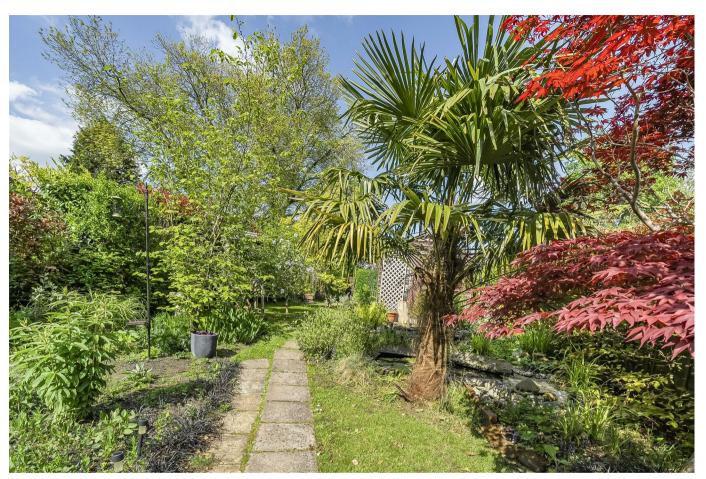

Externally, there is off-road driveway parking for 2 vehicles and the most attractive, 100ft, private rear garden. With a path running through the middle, a pond, a range of mature shrubs and vegetable patch, this is the perfect oasis for any keen gardener.