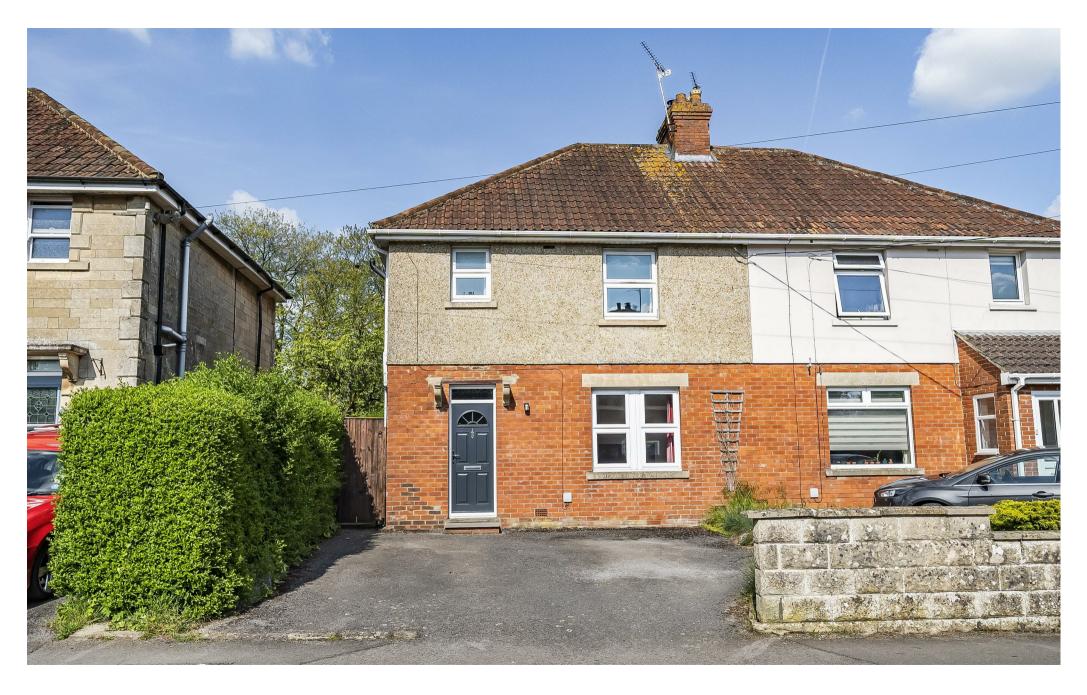

A 1920's 3-bedroom semi-detached home, brimming with character and in the sought after area of Pans Lane in Devizes. With spacious accommodation throughout, a beautifully maintained 100ft rear garden and proximity to town centre, this truly is a home not to be missed.

Externally, there is off-road driveway parking for 2 vehicles and the most attractive, 100ft, private rear garden. With a path running through the middle, a pond, a range of mature shrubs and vegetable patch, this is the perfect oasis for any keen gardener.