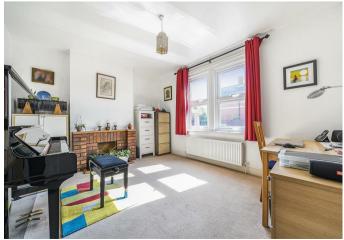

Walking in through the front door, you are greeted with an entrance hallway that provides ample under stair storage. To your right hand side of the entrance hallway is the first flexible reception room, currently set up as a music room but given it's size, could have a multitude of different uses. Heading further into this wonderful family home, you find the 2nd reception room, boasting a wood burning stove, this reception room then opens up to the quadruple aspect,18'8ft kitchen/dining room, which really is flooded with natural light and has French patio doors opening up to the rear garden. The modern and well-equipped kitchen has a range of wall and floor mounted units, gas ring hob and double oven & grill.