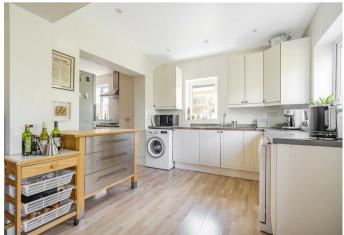

Walking in through the front door, you are greeted with an entrance hallway that provides ample under stair storage. To your right hand side of the entrance hallway is the first flexible reception room, currently set up as a music room but given it's size, could have a multitude of different uses. Heading further into this wonderful family home, you find the 2nd reception room, boasting a wood burning stove, this reception room then opens up to the quadruple aspect,18'8ft kitchen/dining room, which really is flooded with natural light and has French patio doors opening up to the rear garden. The modern and well-equipped kitchen has a range of wall and floor mounted units, gas ring hob and double oven & grill.