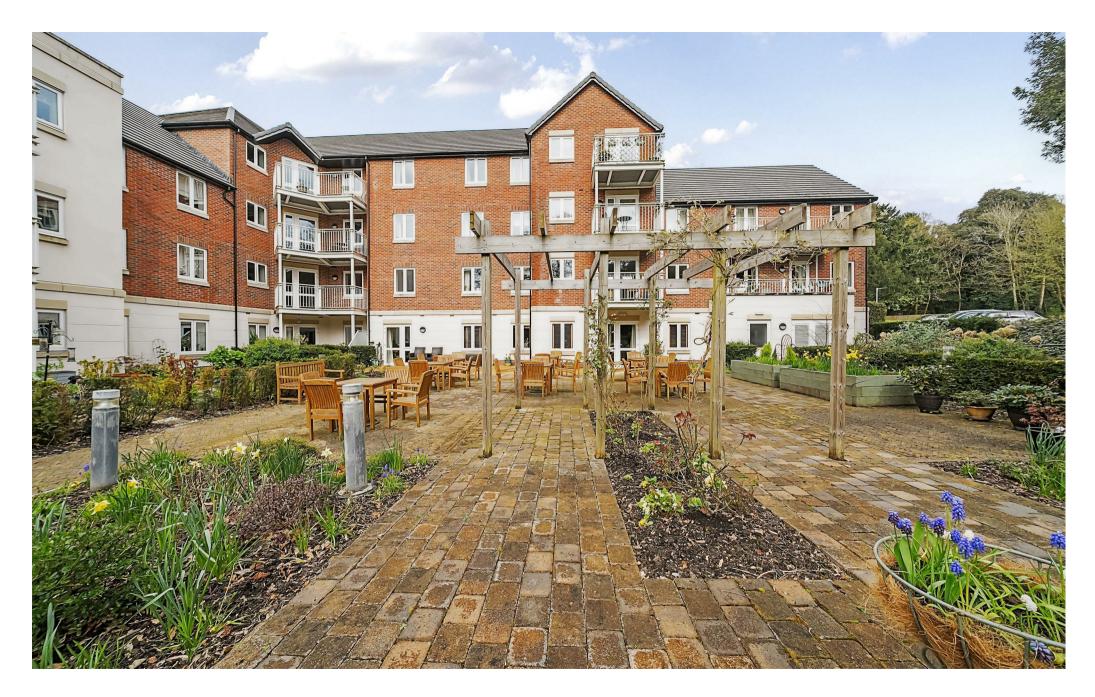

In branch | Online | On the move strakers.co.uk

- ② 28 Shackleton Place, Bath Road, Devizes, Wiltshire, SN10 2GZ
- ② £320,000

An immaculately presented, 2-bedroom over-70's apartment, with allocated parking. Set in the incredibly popular Shackleton Place development with on-site bistro, beauty salon and flexible support and care, there really is everything you need to relax and enjoy an independent retirement.

An immaculately presented 2-bedroom, first floor, McCarthy Stone retirement apartment, close to Devizes town centre, but with so many amenities on your door step, you won't often need to leave the complex. With one allocated parking space.

Exclusively for the over 70's. Enjoy an independent lifestyle in a beautiful and secure environment. The luxury apartments all have Electric Economy 7 heating, double glazing, private balconies and fitted kitchens. Shackleton Place will allow you to keep your independence while being part of a like minded community.

You will be able to enjoy beautifully landscaped gardens, on-site bistro, beauty salon and flexible support and care, everything you need to relax and enjoy an independent retirement.