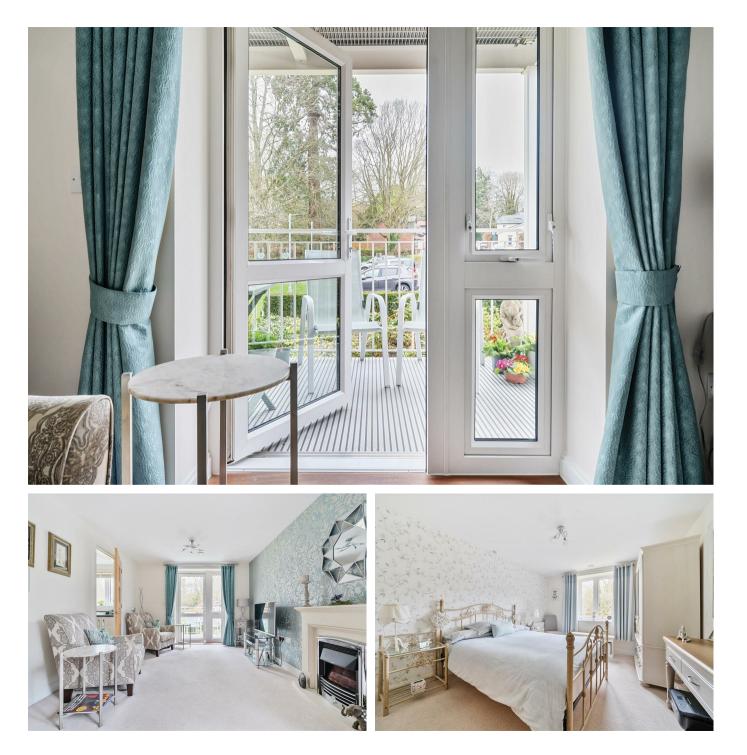

Walking through the front door, you are greeted by a generous entrance hallway, with ample storage, leading to all the rooms this wonderful apartment has to offer. The dual aspect living room is flooded with natural light from the balcony looking towards the communal gardens and leads into the well-equipped, modern kitchen, with integral fridge/freezer, electric oven and electric hob.

The principal bedroom is a good sized double with convenient walk-in wardrobe while another single bedroom is on offer. A modern, walk in wet room, with heated towel rail, completes the accommodation.