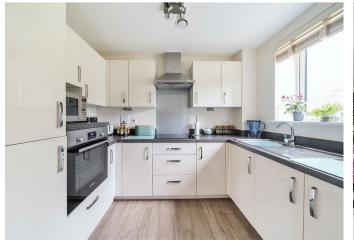

Walking through the front door, you are greeted by a generous entrance hallway, with ample storage, leading to all the rooms this wonderful apartment has to offer. The dual aspect living room is flooded with natural light from the balcony looking towards the communal gardens and leads into the well-equipped, modern kitchen, with integral fridge/freezer, electric oven and electric hob.