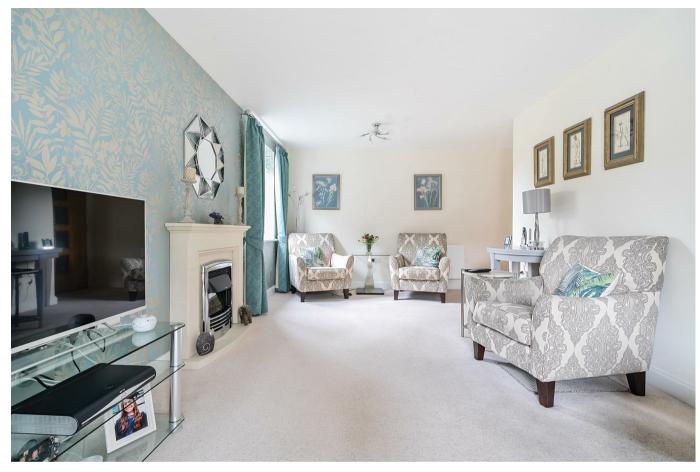

Walking through the front door, you are greeted by a generous entrance hallway, with ample storage, leading to all the rooms this wonderful apartment has to offer. The dual aspect living room is flooded with natural light from the balcony looking towards the communal gardens and leads into the well-equipped, modern kitchen, with integral fridge/freezer, electric oven and electric hob.