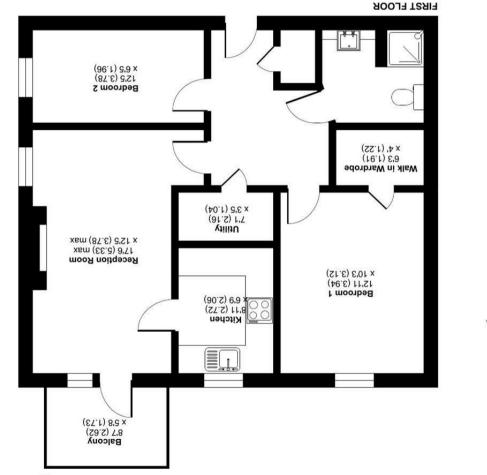

## Shackleton Place, Bath Road, Devizes, SN10

m pa 6.46 / ft pa 466 = serA stamixorqqA

For identification only - Not to scale

Floor plan produced in accordance with RICS Property Measurement Standards incorporating International Property Measurement Standards (IPMSS Residential). @ nichrecom 2024. Produced for Strakers. REF: 1108958