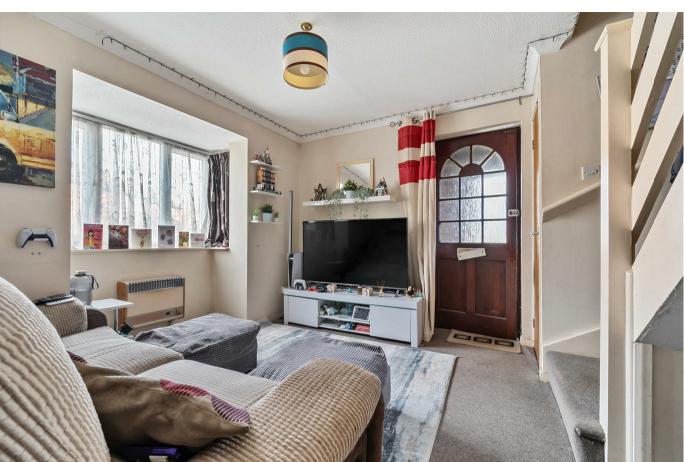

Walking through the front door, there is a convenient porch space which is ideal for storage. You are then met with a generous living room with large bay window to the side, allowing for plenty of natural light and includes under stairs storage. The kitchen has a range of units, giving you good storage space and an electric oven & hob.