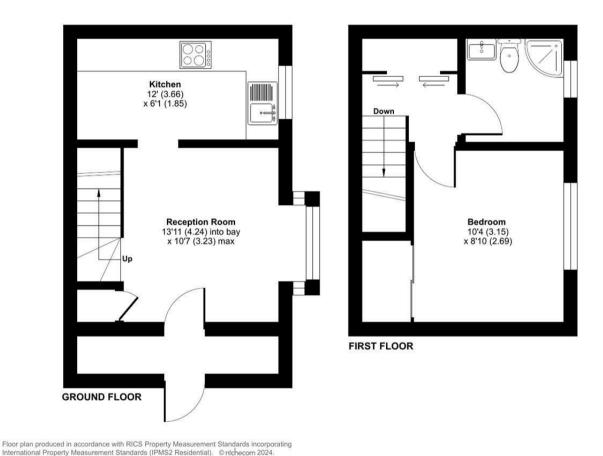

Walking through the front door, there is a convenient porch space which is ideal for storage. You are then met with a generous living room with large bay window to the side, allowing for plenty of natural light and includes under stairs storage. The kitchen has a range of units, giving you good storage space and an electric oven & hob.

To the first floor, a landing space with a storage cupboard, with space saving sliding doors. The bedroom is a double bedroom and has built in wardrobe space. Finishing off the accommodation is a modern 3-piece shower room.

## Oamaru Way, Devizes, SN10

Property Measurer

Produced for Strakers. REF: 1103638

Approximate Area = 475 sq ft / 44.1 sq m
For identification only - Not to scale

Disclaimer These particulars, whilst believed to be accurate are set out as a general outline only for guidance and do not constitute any part of an offer or contract. Intending purchasers should not rely on them as statements of representation of fact, but must satisfy themselves by inspection or otherwise as to their accuracy. No person in this firms employment has the authority to make or give any representation or warranty in respect of the property. All measurements and distances are approximate only. Your home is at risk if you do not keep up repayments on a mortgage or other loan secured on it.