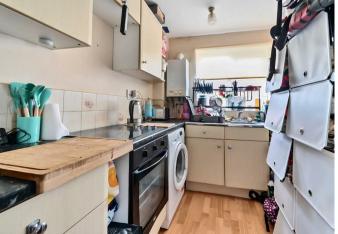

Walking through the front door, there is a convenient porch space which is ideal for storage. You are then met with a generous living room with large bay window to the side, allowing for plenty of natural light and includes under stairs storage. The kitchen has a range of units, giving you good storage space and an electric oven & hob.