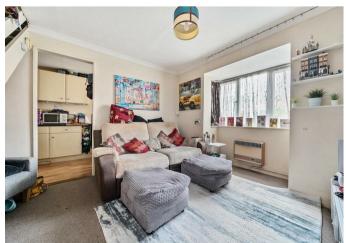

Walking through the front door, there is a convenient porch space which is ideal for storage. You are then met with a generous living room with large bay window to the side, allowing for plenty of natural light and includes under stairs storage. The kitchen has a range of units, giving you good storage space and an electric oven & hob.