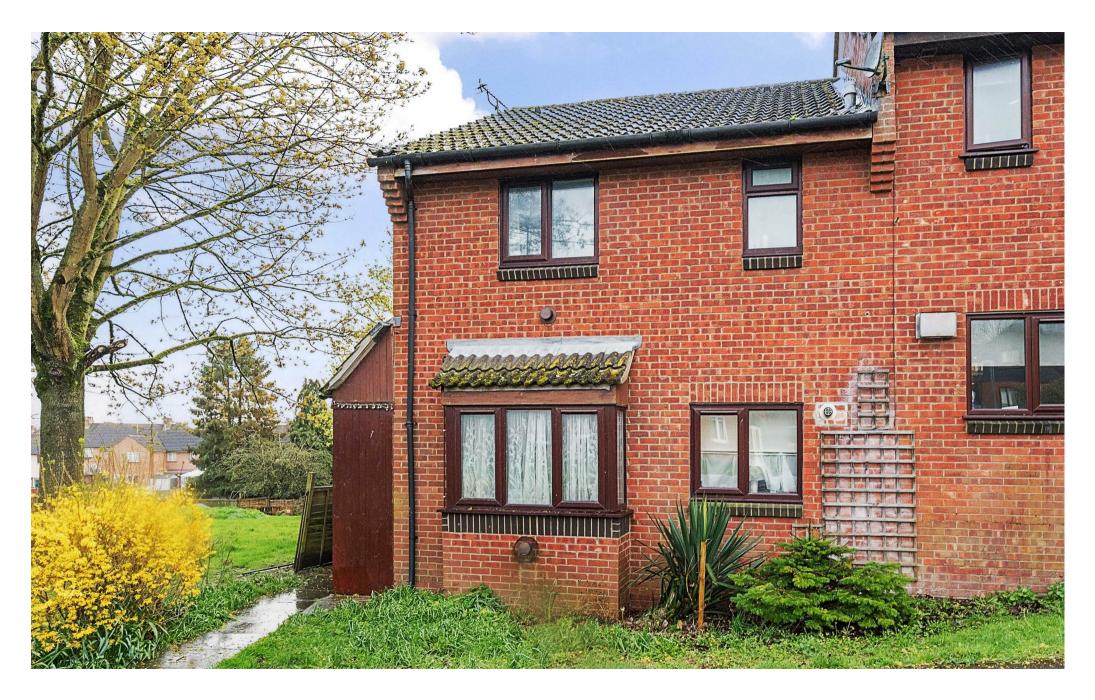

○ 15 Oamaru Way, Devizes, Wiltshire, SN10 3DW

A 1-bedroom freehold property, offered with 1 allocated parking space, no onward chain and having the added benefit of being walking distance into Devizes town centre. With slight modernisation required, this home would be great for first time buyers looking to make their mark on their first home.

Walking through the front door, there is a convenient porch space which is ideal for storage. You are then met with a generous living room with large bay window to the side, allowing for plenty of natural light and includes under stairs storage. The kitchen has a range of units, giving you good storage space and an electric oven & hob.