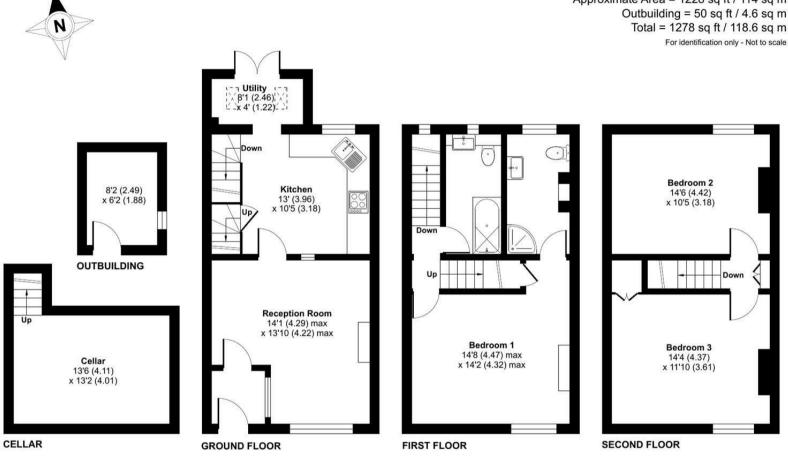

An entrance porch welcomes you initially to this home and leads you into the first, generous and charming reception room, with oak flooring and feature fireplace, you immediately get the sense of character on offer. The modern and spacious kitchen provides a range of wall and floor-mounted units for ample storage and worktop space, double oven and grill, slimline dishwasher, undercounter fridge, gas ring hob and space for a table if one needed, further on from the kitchen is a convenient utility space which leads out to a lovely, sunny, courtyard garden. There is access down to the large useable cellar from the kitchen, which could be used in a number of different ways.

Ascending the stairs to the first floor, there is another flexible room that meets you, with a large sash window flooding the space with natural light and a feature fireplace, it is currently used as a reception room but could make for a very spacious and characterful bedroom with modern en-suite shower room. The nicely finished family bathroom, completes the first floor accommodation. The second floor offers 2 spacious bedrooms on either side, with ample space for double beds and extra storage if you needed it.

This truly lovely character home comes with a handy outbuilding with light & power.

## Northgate Street, Devizes, SN10

Approximate Area = 1228 sq ft / 114 sq m Outbuilding = 50 sq ft / 4.6 sq m Total = 1278 sq ft / 118.6 sq m

Floor plan produced in accordance with RICS Property Measurement Standards incorporating International Property Measurement Standards (IPMS2 Residential). © ntchecom 2024. Produced for Strakers. REF: 1103464