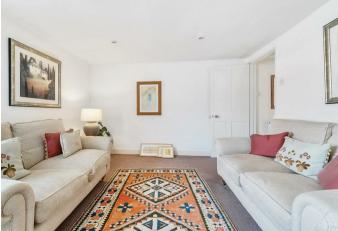

An entrance porch welcomes you initially to this home and leads you into the first, generous and charming reception room, with oak flooring and feature fireplace, you immediately get the sense of character on offer. The modern and spacious kitchen provides a range of wall and floor-mounted units for ample storage and worktop space, double oven and grill, slimline dishwasher, undercounter fridge, gas ring hob and space for a table if one needed, further on from the kitchen is a convenient utility space which leads out to a lovely, sunny, courtyard garden. There is access down to the large useable cellar from the kitchen, which could be used in a number of different ways.

Ascending the stairs to the first floor, there is another flexible room that meets you, with a large sash window flooding the space with natural light and a feature fireplace, it is currently used as a reception room but could make for a very spacious and characterful bedroom with modern en-suite shower room. The nicely finished family bathroom, completes the first floor accommodation. The second floor offers 2 spacious bedrooms on either side, with ample space for double beds and extra storage if you needed it.