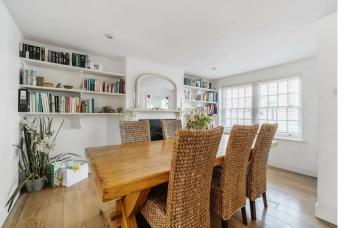

An entrance porch welcomes you initially to this home and leads you into the first, generous and charming reception room, with oak flooring and feature fireplace, you immediately get the sense of character on offer. The modern and spacious kitchen provides a range of wall and floor-mounted units for ample storage and worktop space, double oven and grill, slimline dishwasher, undercounter fridge, gas ring hob and space for a table if one needed, further on from the kitchen is a convenient utility space which leads out to a lovely, sunny, courtyard garden. There is access down to the large useable cellar from the kitchen, which could be used in a number of different ways.