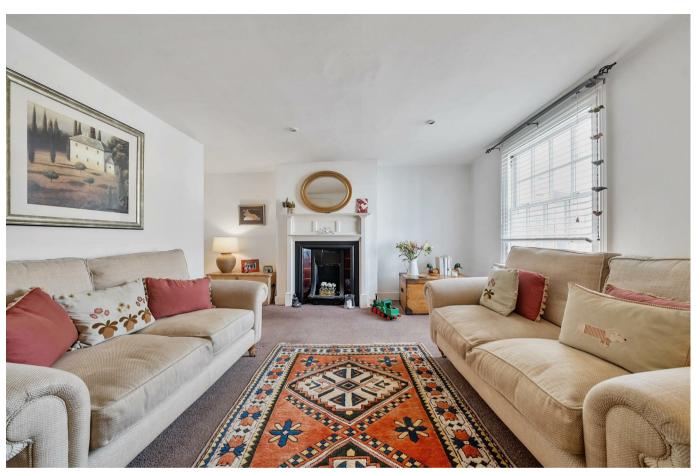

An entrance porch welcomes you initially to this home and leads you into the first, generous and charming reception room, with oak flooring and feature fireplace, you immediately get the sense of character on offer. The modern and spacious kitchen provides a range of wall and floor-mounted units for ample storage and worktop space, double oven and grill, slimline dishwasher, undercounter fridge, gas ring hob and space for a table if one needed, further on from the kitchen is a convenient utility space which leads out to a lovely, sunny, courtyard garden. There is access down to the large useable cellar from the kitchen, which could be used in a number of different ways.