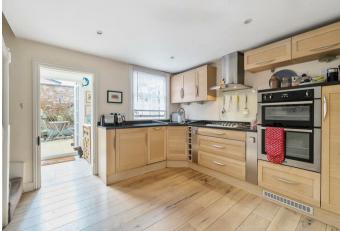

An entrance porch welcomes you initially to this home and leads you into the first, generous and charming reception room, with oak flooring and feature fireplace, you immediately get the sense of character on offer. The modern and spacious kitchen provides a range of wall and floor-mounted units for ample storage and worktop space, double oven and grill, slimline dishwasher, undercounter fridge, gas ring hob and space for a table if one needed, further on from the kitchen is a convenient utility space which leads out to a lovely, sunny, courtyard garden. There is access down to the large useable cellar from the kitchen, which could be used in a number of different ways.