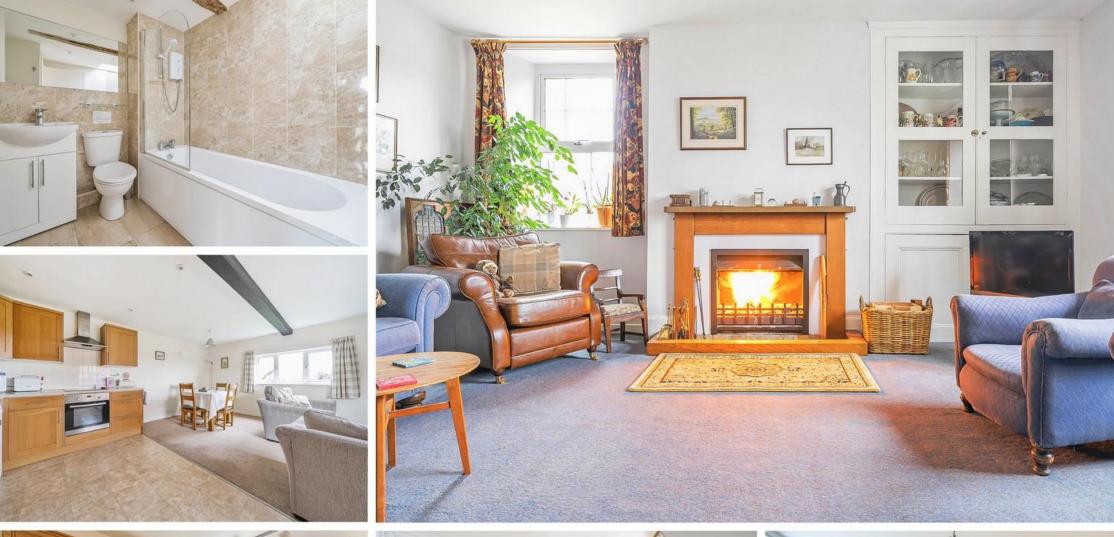

The farmhouse (over 3200ft²) has two fine reception rooms in addition to a garden room and a small sunroom. A country cottage style kitchen/breakfast room has a useful scullery with a pantry, utility, cloakroom and cellar completing the ground floor. On the the first and second floors there are 6 double bedrooms, 2 family bathrooms and an en suite shower room arranged over. The 2-bedroom self-contained flat (currently let on an AST) has its own front entrance and could be reintegrated into the main house if so desired.

A range of traditional farm buildings has been converted to provide charming self-contained holiday cottages with light and airy accommodation, and recently updated kitchens and shower rooms.

The buildings are arranged around a gravelled courtyard, well screened from the road and adding privacy, there is ample parking and a single garage.