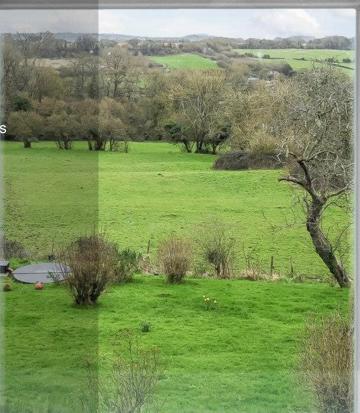

### DESCRIPTION

With far reaching views over the Wiltshire countryside, Westbrook Farm is an attractive collection of traditional buildings including a handsome stone-built farmhouse with an integral, self-contained flat, a detached bungalow and three charming holiday cottages. Great for multi-generation living, it also offers scope to further develop a business opportunity and potential income stream.

The wonderful gardens enjoy the panoramic views and are predominantly laid to lawn with established trees, shrubs and planted borders. There are various seating areas to sit and relax and enjoy the incredible views across the Wiltshire countryside.