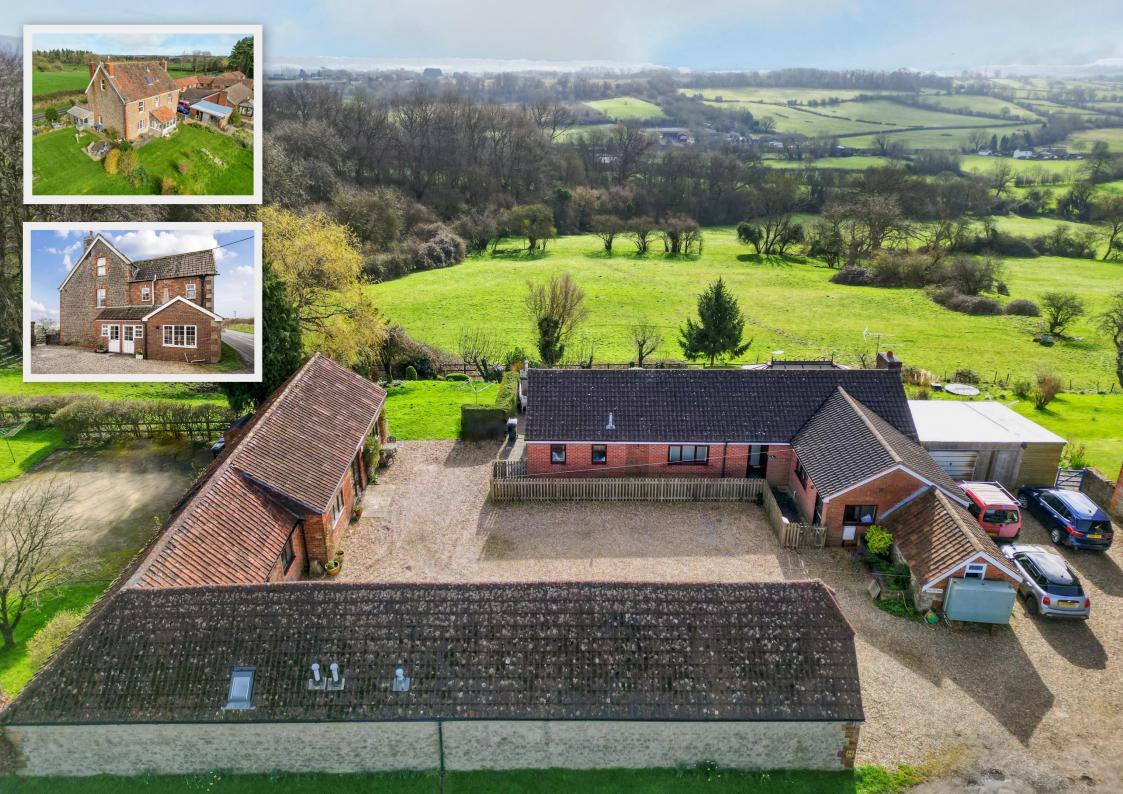

### DESCRIPTION

With far reaching views over the Wiltshire countryside, Westbrook Farm is an attractive collection of traditional buildings including a handsome stone-built farmhouse with an integral, self-contained flat, a detached bungalow and three charming holiday cottages. Great for multi-generation living, it also offers scope to further develop a business opportunity and potential income stream.

A range of traditional farm buildings has been converted to provide charming self-contained holiday cottages with light and airy accommodation, and recently updated kitchens and shower rooms.

The buildings are arranged around a gravelled courtyard, well screened from the road and adding privacy, there is ample parking and a single garage.

The wonderful gardens enjoy the panoramic views and are predominantly laid to lawn with established trees, shrubs and planted borders. There are various seating areas to sit and relax and enjoy the incredible views across the Wiltshire countryside.