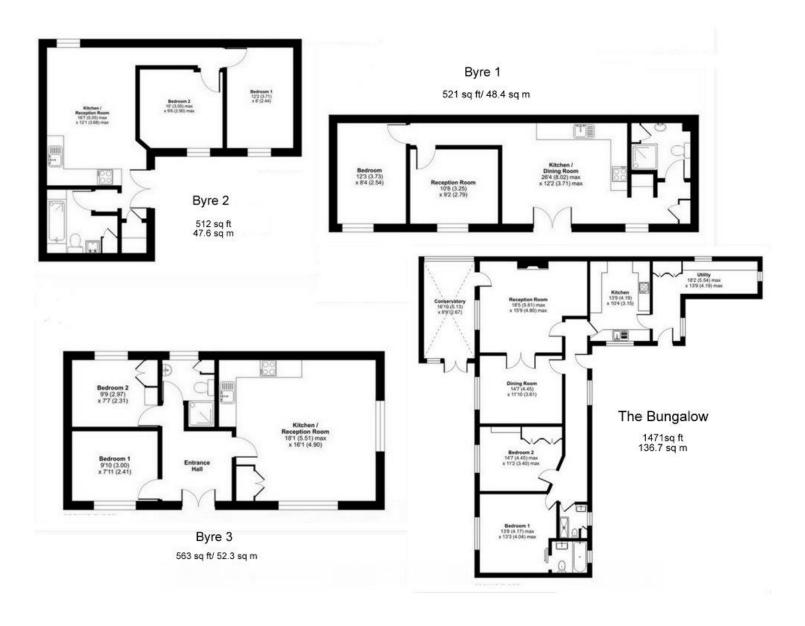

The detached bungalow is equally spacious (c.1471ft²) with a kitchen and utility, 2 double bedrooms - one en suite bathroom - plus a shower room, two generous reception rooms and a conservatory taking in the amazing vista beyond.

A range of traditional farm buildings has been converted to provide charming self-contained holiday cottages with light and airy accommodation, and recently updated kitchens and shower rooms.

The buildings are arranged around a gravelled courtyard, well screened from the road and adding privacy, there is ample parking and a single garage.