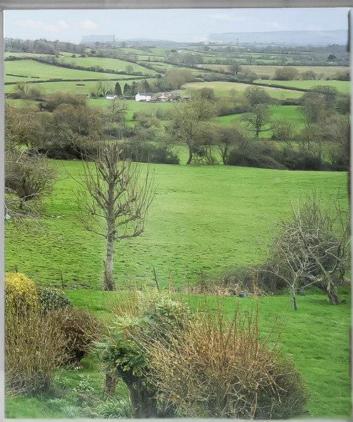

### DESCRIPTION

With far reaching views over the Wiltshire countryside, Westbrook Farm is an attractive collection of traditional buildings including a handsome stone-built farmhouse with an integral, self-contained flat, a detached bungalow and three charming holiday cottages. Great for multi-generation living, it also offers scope to further develop a business opportunity and potential income stream.

The wonderful gardens enjoy the panoramic views and are predominantly laid to lawn with established trees, shrubs and planted borders. There are various seating areas to sit and relax and enjoy the incredible views across the Wiltshire countryside.