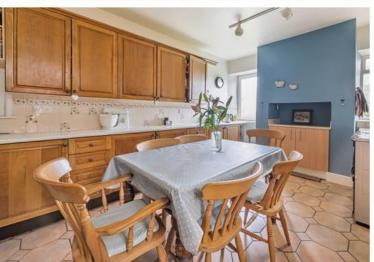

The farmhouse (over 3200ft²) has two fine reception rooms in addition to a garden room and a small sunroom. A country cottage style kitchen/breakfast room has a useful scullery with a pantry, utility, cloakroom and cellar completing the ground floor. On the the first and second floors there are 6 double bedrooms, 2 family bathrooms and an en suite shower room arranged over. The 2-bedroom self-contained flat (currently let on an AST) has its own front entrance and could be reintegrated into the main house if so desired.