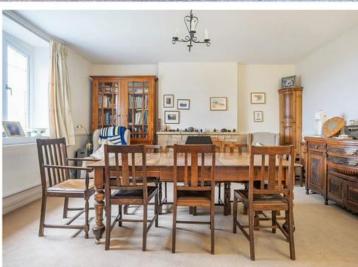

The farmhouse (over 3200ft²) has two fine reception rooms in addition to a garden room and a small sunroom. A country cottage style kitchen/breakfast room has a useful scullery with a pantry, utility, cloakroom and cellar completing the ground floor. On the the first and second floors there are 6 double bedrooms, 2 family bathrooms and an en suite shower room arranged over. The 2-bedroom self-contained flat (currently let on an AST) has its own front entrance and could be reintegrated into the main house if so desired.