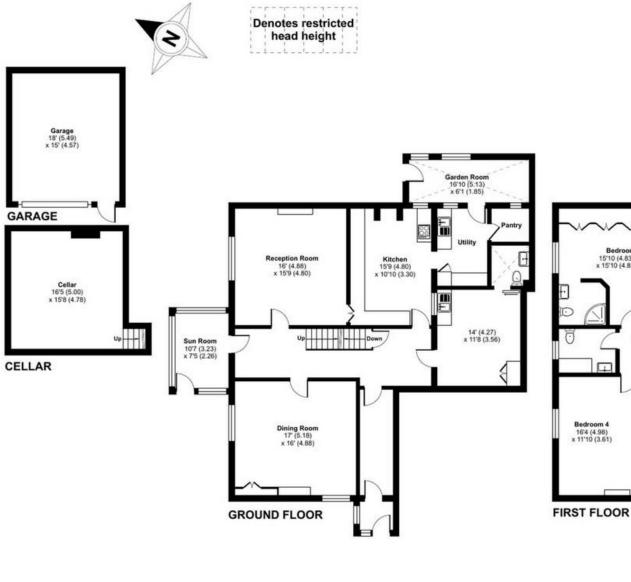

water & electricity.

In all nearly three quarters of an acre

Approximate Area = 3235 sq ft / 300.5 sq m Limited Use Area(s) = 396 sq ft / 36.7 sq m Garage = 270 sq ft / 25 sq m Total = 3901 sq ft / 362.2 sq m

Floor plan produced in accordance with RICS Property Measurement Standards incorporating International Property Measurement Standards (IPMS2 Residential). © nichecom 2024. Produced for Strakers. REF: 1083714