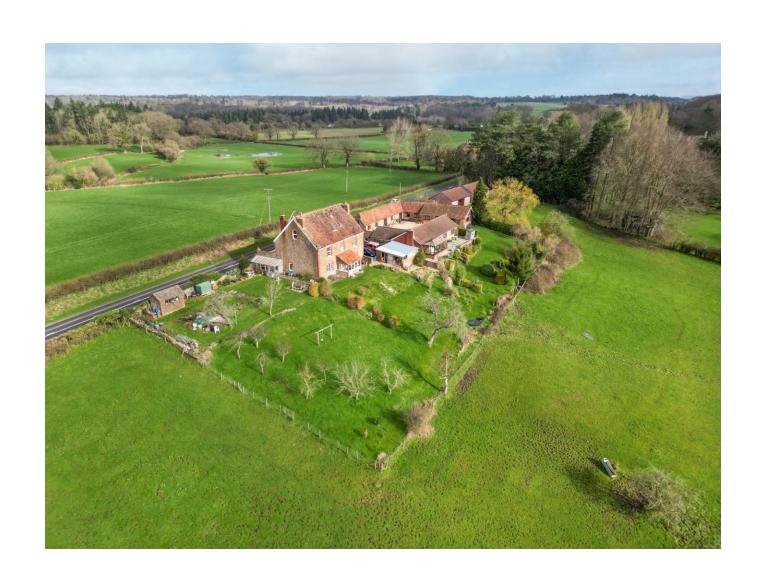

### DESCRIPTION

With far reaching views over the Wiltshire countryside, Westbrook Farm is an attractive collection of traditional buildings including a handsome stone-built farmhouse with an integral, self-contained flat, a detached bungalow and three charming holiday cottages. Great for multi-generation living, it also offers scope to further develop a business opportunity and potential income stream.

The wonderful gardens enjoy the panoramic views and are predominantly laid to lawn with established trees, shrubs and planted borders. There are various seating areas to sit and relax and enjoy the incredible views across the Wiltshire countryside.