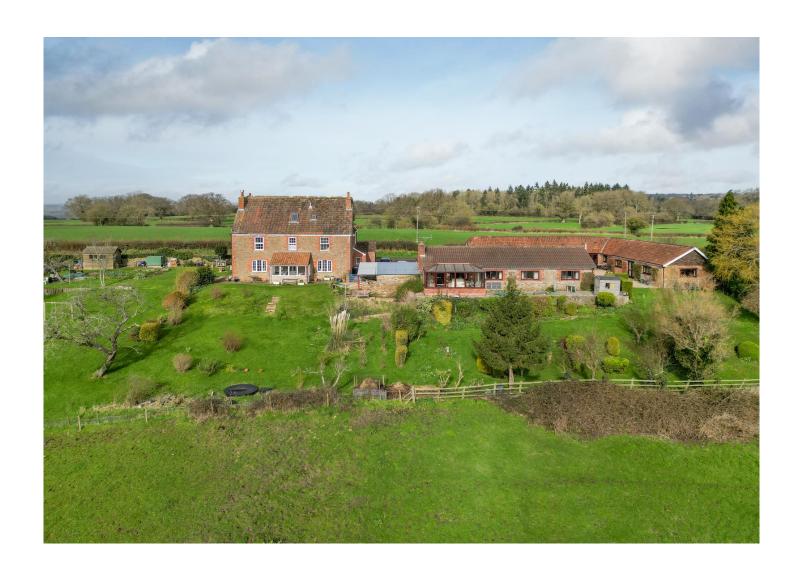

### DESCRIPTION

With far reaching views over the Wiltshire countryside, Westbrook Farm is an attractive collection of traditional buildings including a handsome stone-built farmhouse with an integral, self-contained flat, a detached bungalow and three charming holiday cottages. Great for multi-generation living, it also offers scope to further develop a business opportunity and potential income stream.

A range of traditional farm buildings has been converted to provide charming self-contained holiday cottages with light and airy accommodation, and recently updated kitchens and shower rooms.

The buildings are arranged around a gravelled courtyard, well screened from the road and adding privacy, there is ample parking and a single garage.

The wonderful gardens enjoy the panoramic views and are predominantly laid to lawn with established trees, shrubs and planted borders. There are various seating areas to sit and relax and enjoy the incredible views across the Wiltshire countryside.