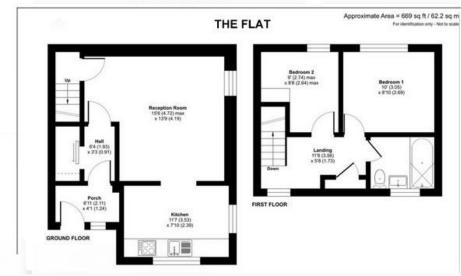

The farmhouse (over 3200ft²) has two fine reception rooms in addition to a garden room and a small sunroom. A country cottage style kitchen/breakfast room has a useful scullery with a pantry, utility, cloakroom and cellar completing the ground floor. On the the first and second floors there are 6 double bedrooms, 2 family bathrooms and an en suite shower room arranged over. The 2-bedroom self-contained flat (currently let on an AST) has its own front entrance and could be reintegrated into the main house if so desired.