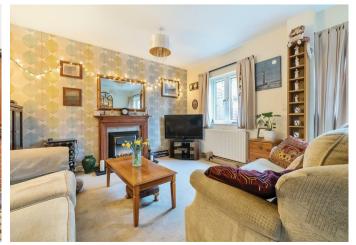

Set off the road and built in 2006, Dundas Court offers spacious accommodation throughout. Walking in through it's own separate front door, you are greeted by an entrance hallway which in turn, leads off to the left into the generous 16ft, dual aspect, living/dining room with patio doors leading out to the courtyard garden. The kitchen includes a range of floor and wall mounted units, for ample storage and work top space.