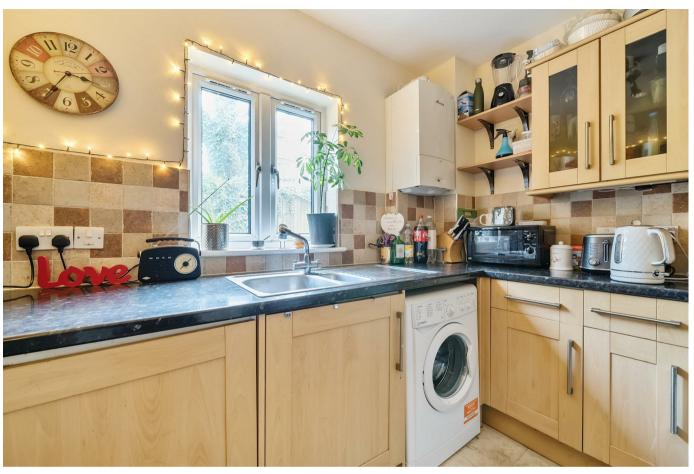

Set off the road and built in 2006, Dundas Court offers spacious accommodation throughout. Walking in through it's own separate front door, you are greeted by an entrance hallway which in turn, leads off to the left into the generous 16ft, dual aspect, living/dining room with patio doors leading out to the courtyard garden. The kitchen includes a range of floor and wall mounted units, for ample storage and work top space.