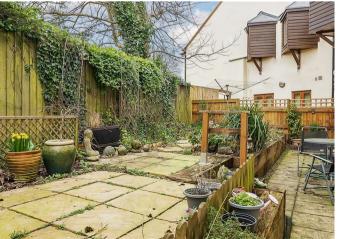

Bedroom 1 is a double bedroom with built in storage and patio doors leading to the courtyard garden. Bedroom 2 would be more suited to a single bedroom or dressing room dependent on your lifestyle.

Externally there is an easily maintainable, rear private courtyard garden and an allocated parking space with visitor parking available.