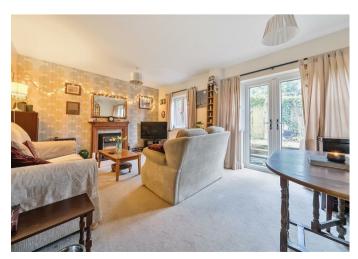

Set off the road and built in 2006, Dundas Court offers spacious accommodation throughout. Walking in through it's own separate front door, you are greeted by an entrance hallway which in turn, leads off to the left into the generous 16ft, dual aspect, living/dining room with patio doors leading out to the courtyard garden. The kitchen includes a range of floor and wall mounted units, for ample storage and work top space.