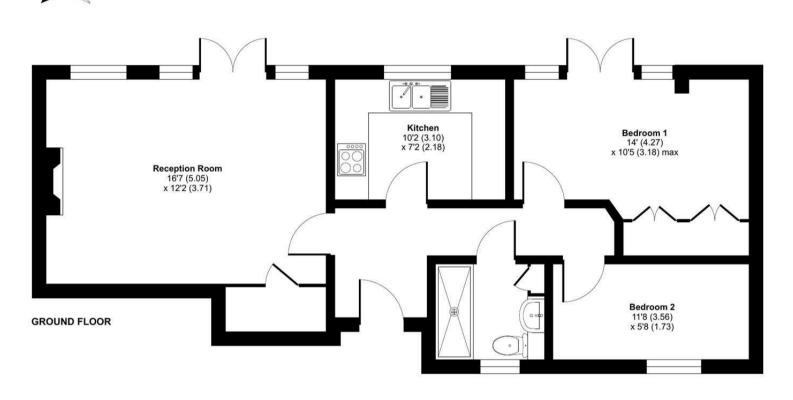

Set off the road and built in 2006, Dundas Court offers spacious accommodation throughout. Walking in through it's own separate front door, you are greeted by an entrance hallway which in turn, leads off to the left into the generous 16ft, dual aspect, living/dining room with patio doors leading out to the courtyard garden. The kitchen includes a range of floor and wall mounted units, for ample storage and work top space.

Bedroom 1 is a double bedroom with built in storage and patio doors leading to the courtyard garden. Bedroom 2 would be more suited to a single bedroom or dressing room dependent on your lifestyle.

Externally there is an easily maintainable, rear private courtyard garden and an allocated parking space with visitor parking available.

## **Dundas Court, Lower Wharf, Devizes, SN10**

Floor plan produced in accordance with RICS Property Measurement Standards incorporating International Property Measurement Standards (IPMS2 Residential). © ntchecom 2024. Produced for Strakers. REF: 1084361.