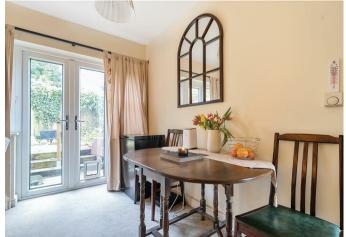

Set off the road and built in 2006, Dundas Court offers spacious accommodation throughout. Walking in through it's own separate front door, you are greeted by an entrance hallway which in turn, leads off to the left into the generous 16ft, dual aspect, living/dining room with patio doors leading out to the courtyard garden. The kitchen includes a range of floor and wall mounted units, for ample storage and work top space.