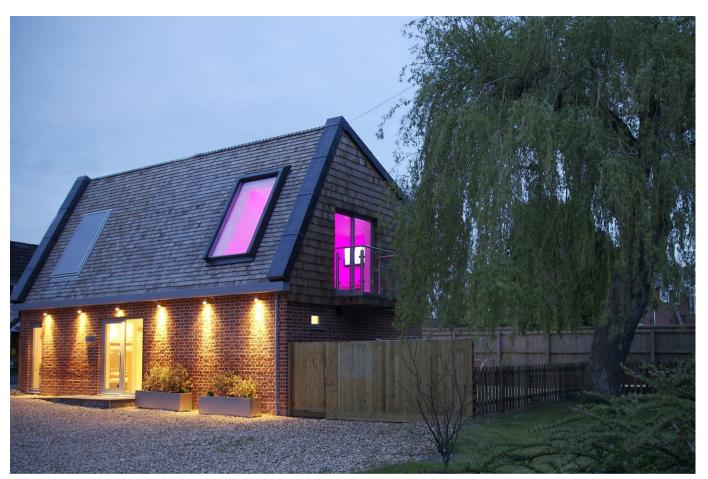

## © EPC Rating C

A unique 3 bedroom detached split level family home set with an enviable waterside frontage position adjoining Semington Brook and offered with no onward chain.

This beautifully designed concept barn style home was built in 2011 and finished to a very high specification, with strong eco credentials in mind that made the most of the natural environment it is located in. The heating and hot water is entirely supplied by green energy from the water sourced heat pump in the brook, and also benefits from solar thermal photo-voltaic panels and under floor heating on both floors. This stunning home won a 'Green Tourist Award' in 2013 when it was previously used as a very successful holiday cottage.

Internally, being split level, the bedrooms are on the ground floor and the living area is on the first floor in order to make the most of the waterside and countryside views. There are 3 bedrooms (2 doubles & 1 single), with the dual aspect main bedroom featuring a luxurious en suite wet room. There is also a further slightly larger family wet room on this floor (both rooms have floor to wall tiling). A wide oak staircase ascends to a most impressive open plan kitchen/dining/living area. The whole room is incredibly light being vaulted with an electric opening skylight and a number of glazed panels in the roof. Sliding doors from the sitting area open on to a wonderful balcony with reinforced glass that takes in the far reaching views beyond the willow tree and the brook to the rolling fields beyond. The kitchen has granite worktops and a range of quality integrated appliances. There is mood lighting as well as handy plinth lights. Outside, there is parking to the side of the barn for 1 car plus double gates that open into a further parking space. The garden has been designed for easy low maintenance with various seating areas and your own private decked bridge leading to countryside walks which also spans over the brook itself providing a great spot to enjoy the views.