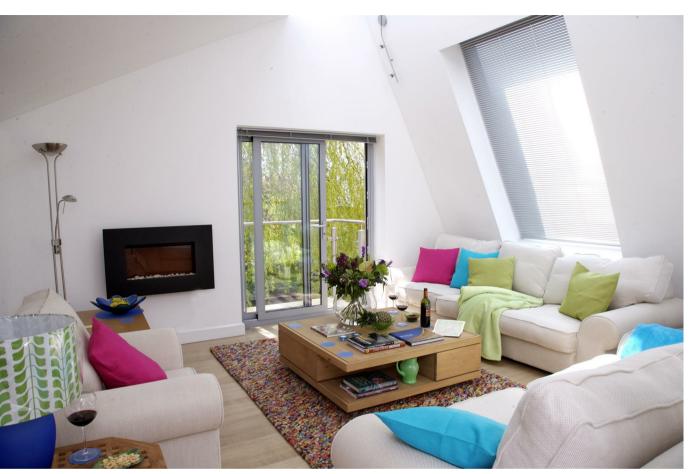

Internally, being split level, the bedrooms are on the ground floor and the living area is on the first floor in order to make the most of the waterside and countryside views. There are 3 bedrooms (2 doubles & 1 single), with the dual aspect main bedroom featuring a luxurious en suite wet room. There is also a further slightly larger family wet room on this floor (both rooms have floor to wall tiling). A wide oak staircase ascends to a most impressive open plan kitchen/dining/living area. The whole room is incredibly light being vaulted with an electric opening skylight and a number of glazed panels in the roof. Sliding doors from the sitting area open on to a wonderful balcony with reinforced glass that takes in the far reaching views beyond the willow tree and the brook to the rolling fields beyond. The kitchen has granite worktops and a range of quality integrated appliances. There is mood lighting as well as handy plinth lights. Outside, there is parking to the side of the barn for 1 car plus double gates that open into a further parking space. The garden has been designed for easy low maintenance with various seating areas and your own private decked bridge leading to countryside walks which also spans over the brook itself providing a great spot to enjoy the views.