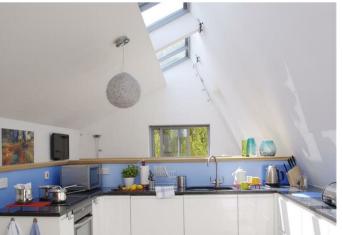

Internally, being split level, the bedrooms are on the ground floor and the living area is on the first floor in order to make the most of the waterside and countryside views. There are 3 bedrooms (2 doubles & 1 single), with the dual aspect main bedroom featuring a luxurious en suite wet room. There is also a further slightly larger family wet room on this floor (both rooms have floor to wall tiling). A wide oak staircase ascends to a most impressive open plan kitchen/dining/living area. The whole room is incredibly light being vaulted with an electric opening skylight and a number of glazed panels in the roof. Sliding doors from the sitting area open on to a wonderful balcony with reinforced glass that takes in the far reaching views beyond the willow tree and the brook to the rolling fields beyond. The kitchen has granite worktops and a range of quality integrated appliances. There is mood lighting as well as handy plinth lights. Outside, there is parking to the side of the barn for 1 car plus double gates that open into a further parking space. The garden has been designed for easy low maintenance with various seating areas and your own private decked bridge leading to countryside walks which also spans over the brook itself providing a great spot to enjoy the views.