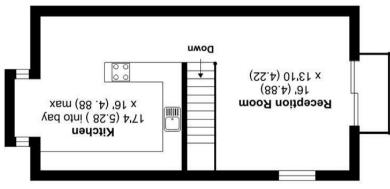

# **WILLOW TREE BARN FIRST FLOOR**

WILLOW TREE BARN GROUND FLOOR

Floor plan produced in accordance with RICS Property Messurement Standards incorporating International Property Messurement Standards (IPMS2 Residential). © nichecom 2023. Produced for Strakers. REF; 831400