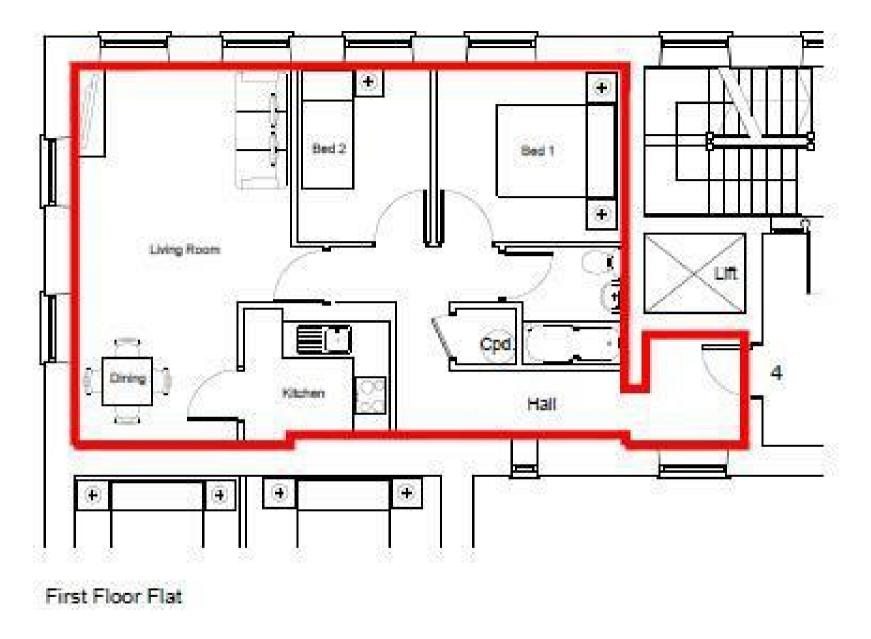

A fantastic opportunity to purchase a 2 bedroom Grade II\* listed 1st floor apartment that has been recently refurbished to a good standard. It comes with allocated private parking and is set in the heart of Devizes.

A recently refurbished first floor 2 bedroom apartment set within this historic Grade II\* Listed building. This fabulous home is set in the very heart of Devizes town centre, just a stone's throw from all the amenities the town has to offer.

Internally, there is a light spacious living/dining room with separate kitchen complete with a range of appliances to include an integrated dish washer, cooker, hob and fridge/freezer. A stylish refitted bathroom is complemented by 2 bedrooms (one double and one single). The property benefits from brand new flooring throughout (laminate in the kitchen, floor tiles in the bathroom and carpeted bedrooms). There is also a major advantage of a communal lift to all the floors.

Externally, access to a communal courtyard with 1 allocated parking space with the property. Ideal for First Time Buyers, Investors and anyone looking to downsize, this property is offered with no onward chain.