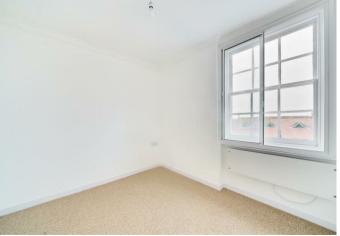

Internally, there is a light spacious living/dining room with separate kitchen complete with a range of appliances to include an integrated dish washer, cooker, hob and fridge/freezer. A stylish refitted bathroom is complemented by 2 bedrooms (one double and one single). The property benefits from brand new flooring throughout (laminate in the kitchen, floor tiles in the bathroom and carpeted bedrooms). There is also a major advantage of a communal lift to all the floors.