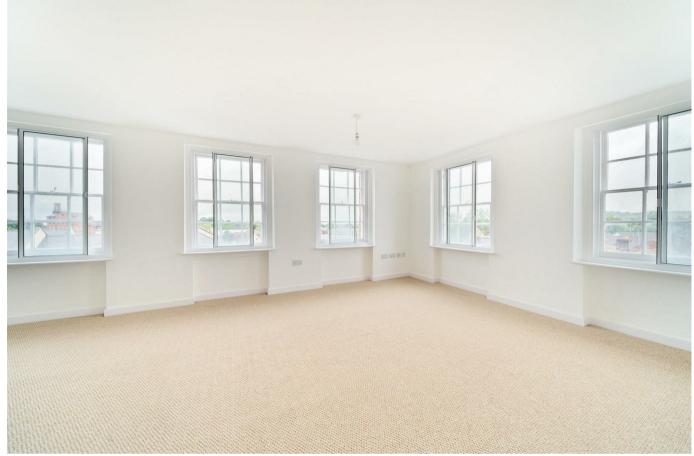

Internally, there is a light spacious living/dining room with separate kitchen complete with a range of appliances to include an integrated dish washer, cooker, hob and fridge/freezer. A stylish refitted bathroom is complemented by 2 bedrooms (one double and one single). The property benefits from brand new flooring throughout (laminate in the kitchen, floor tiles in the bathroom and carpeted bedrooms). There is also a major advantage of a communal lift to all the floors.