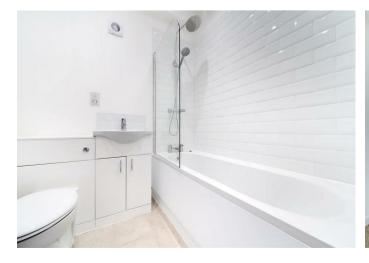

Internally, there is a light spacious living/dining room with separate kitchen complete with a range of appliances to include an integrated dish washer, cooker, hob and fridge/freezer. A stylish refitted bathroom is complemented by 2 bedrooms (one double and one single). The property benefits from brand new flooring throughout (laminate in the kitchen, floor tiles in the bathroom and carpeted bedrooms). There is also a major advantage of a communal lift to all the floors.