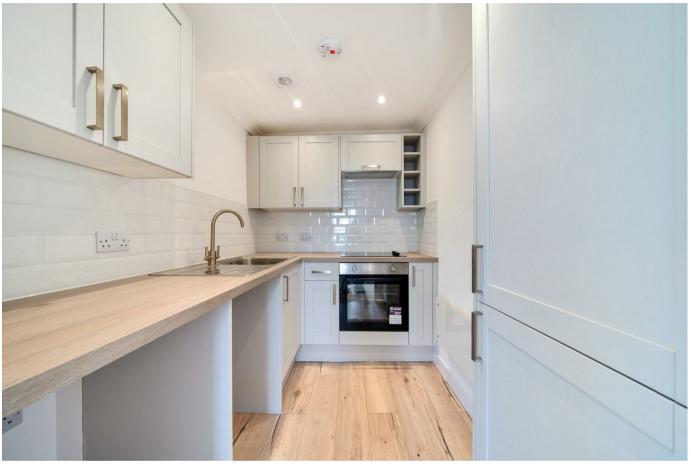

Internally, there is a light spacious living/dining room with separate kitchen complete with a range of appliances to include an integrated dish washer, cooker, hob and fridge/freezer. A stylish refitted bathroom is complemented by 2 bedrooms (one double and one single). The property benefits from brand new flooring throughout (laminate in the kitchen, floor tiles in the bathroom and carpeted bedrooms). There is also a major advantage of a communal lift to all the floors.