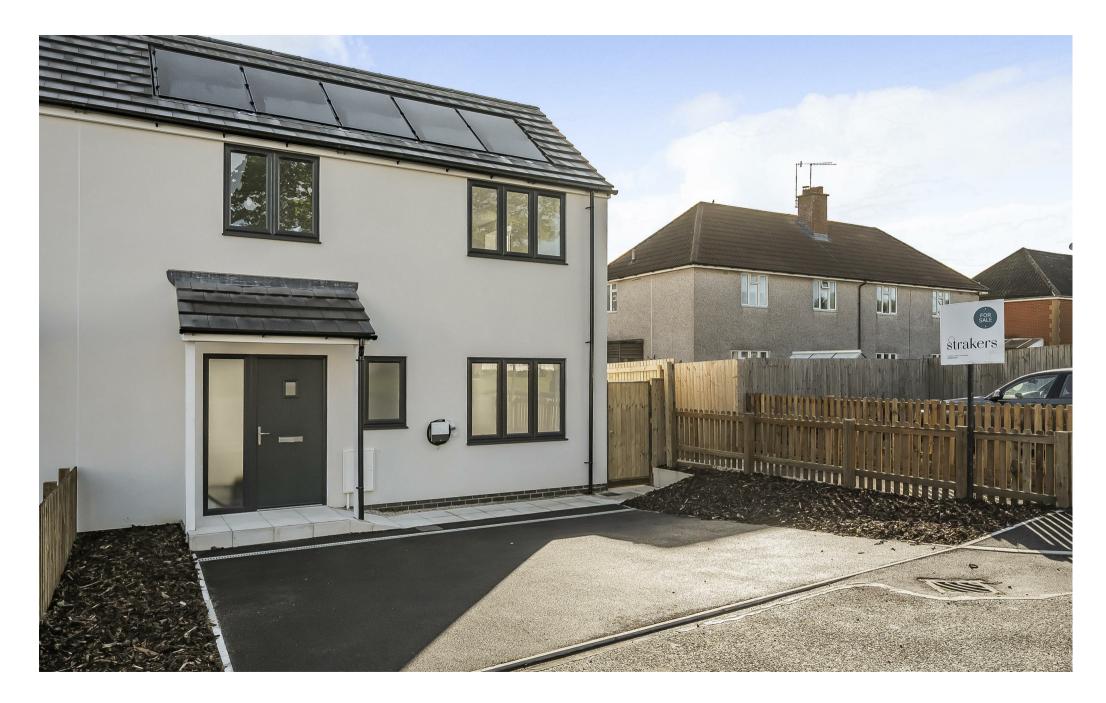

18 The Spinney, West Lavington, Wiltshire, SN10 4HP

#### \*\*READY TO MOVE IN NOW & VIEWINGS BEING ARRANGED\*\*

Number 18 The Spinney is a superb 2 bedroom semi detached new build home that has just been completed, within the much sought after village of West Lavington near Devizes. Finished to a high specification and with excellent 'green' credentials, this home benefits from solar PV panels, air source heat pumps, under floor heating (on the ground floor, with radiators to first floor) and electric car charding supply points.

Internally the spacious layout (845sqft) comprises an entrance hall with downstairs cloakroom, opening into a large dual aspect living / dining room featuring a handy utility cupboard. Set off the dining room is a dual aspect kitchen with French doors on to the garden. The kitchens come with a range of integrated appliances including a stainless steel sink & mixer tap, an integrated fridge/freezer, integrated dishwasher, a single oven plus an induction hob with cooker hood extractor. On the first floor there are two equally good sized double bedrooms complemented by the family bathroom with a bath with shower over and a glass screen. Outside there is driveway parking for 2 cars, external lighting to front door & rear of the houses plus an outside tap.