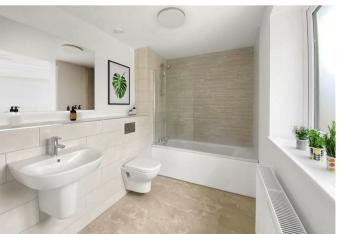

Internally the spacious layout (845sqft) comprises an entrance hall with downstairs cloakroom, opening into a large dual aspect living / dining room featuring a handy utility cupboard. Set off the dining room is a dual aspect kitchen with French doors on to the garden. The kitchens come with a range of integrated appliances including a stainless steel sink & mixer tap, an integrated fridge/freezer, integrated dishwasher, a single oven plus an induction hob with cooker hood extractor. On the first floor there are two equally good sized double bedrooms complemented by the family bathroom with a bath with shower over and a glass screen. Outside there is driveway parking for 2 cars, external lighting to front door & rear of the houses plus an outside tap.

High-quality Vitra white sanitary ware. LVT Floor coverings to ground floor. Carpet to first floor and stairs.