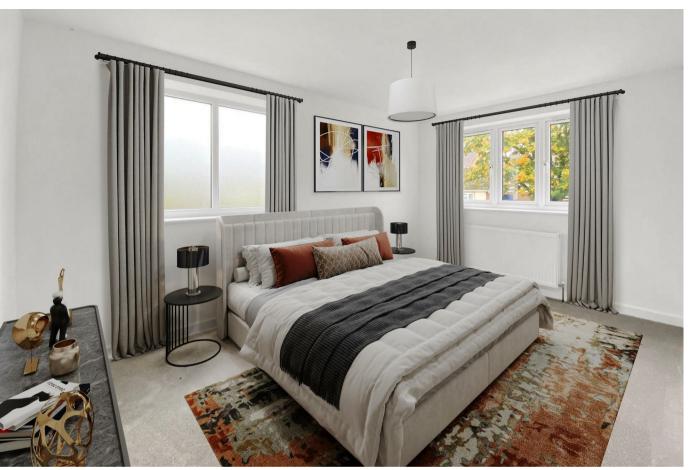

Internally the spacious layout (845sqft) comprises an entrance hall with downstairs cloakroom, opening into a large dual aspect living / dining room featuring a handy utility cupboard. Set off the dining room is a dual aspect kitchen with French doors on to the garden. The kitchens come with a range of integrated appliances including a stainless steel sink & mixer tap, an integrated fridge/freezer, integrated dishwasher, a single oven plus an induction hob with cooker hood extractor. On the first floor there are two equally good sized double bedrooms complemented by the family bathroom with a bath with shower over and a glass screen. Outside there is driveway parking for 2 cars, external lighting to front door & rear of the houses plus an outside tap.