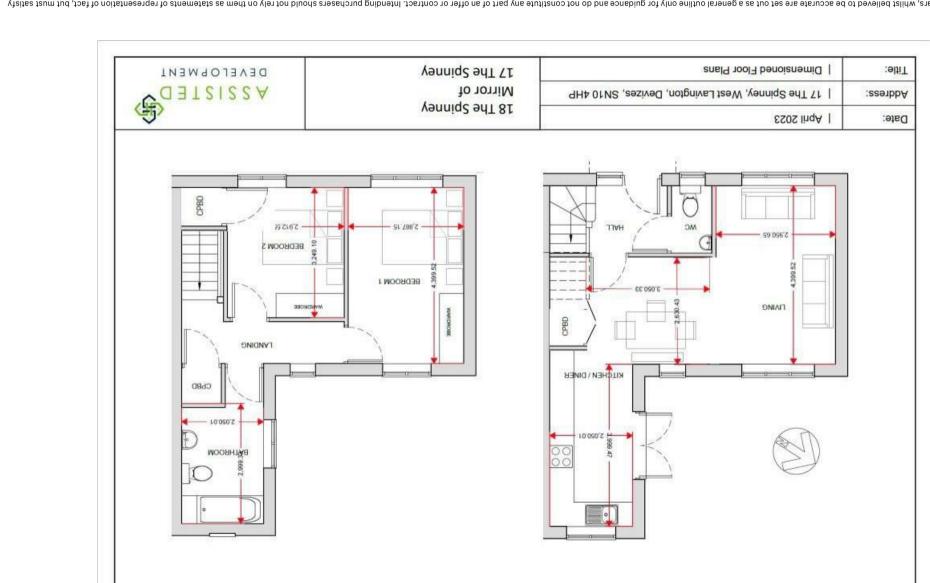

Internally the spacious layout (845sqft) comprises an entrance hall with downstairs cloakroom, opening into a large dual aspect living / dining room featuring a handy utility cupboard. Set off the dining room is a dual aspect kitchen with French doors on to the garden. The kitchens come with a range of integrated appliances including a stainless steel sink & mixer tap, an integrated fridge/freezer, integrated dishwasher, a single oven plus an induction hob with cooker hood extractor. On the first floor there are two equally good sized double bedrooms complemented by the family bathroom with a bath with shower over and a glass screen. Outside there is driveway parking for 2 cars, external lighting to front door & rear of the houses plus an outside tap.

## Property Information

Services: Mains water, drainage and electricity. Air Source heat Pump. Controlled central heating with underfloor heating to ground floor and radiators to first floor. There are no fitted wardrobes in the houses (Please note the plan is for illustration purposes only).