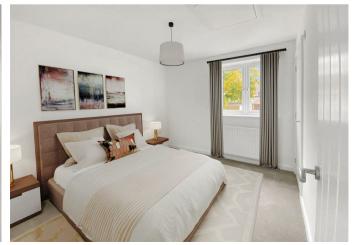

Internally the spacious layout (845sqft) comprises an entrance hall with downstairs cloakroom, opening into a large dual aspect living / dining room featuring a handy utility cupboard. Set off the dining room is a dual aspect kitchen with French doors on to the garden. The kitchens come with a range of integrated appliances including a stainless steel sink & mixer tap, an integrated fridge/freezer, integrated dishwasher, a single oven plus an induction hob with cooker hood extractor. On the first floor there are two equally good sized double bedrooms complemented by the family bathroom with a bath with shower over and a glass screen. Outside there is driveway parking for 2 cars, external lighting to front door & rear of the houses plus an outside tap.