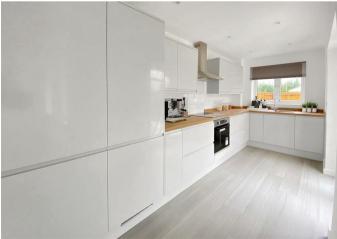

Internally the spacious layout (845sqft) comprises an entrance hall with downstairs cloakroom, opening into a large dual aspect living / dining room featuring a handy utility cupboard. Set off the dining room is a dual aspect kitchen with French doors on to the garden. The kitchens come with a range of integrated appliances including a stainless steel sink & mixer tap, an integrated fridge/freezer, integrated dishwasher, a single oven plus an induction hob with cooker hood extractor. On the first floor there are two equally good sized double bedrooms complemented by the family bathroom with a bath with shower over and a glass screen. Outside there is driveway parking for 2 cars, external lighting to front door & rear of the houses plus an outside tap.

### Internally:

Contemporary fully fitted modern kitchen. Stainless steel sink & mixer tap. Integrated fridge/freezer. Integrated dishwasher. Single oven. Induction Hob with cooker hood extractor. Energy efficient downlights. Utility Cupboard with space for Washing Machine & Tumble dryer.