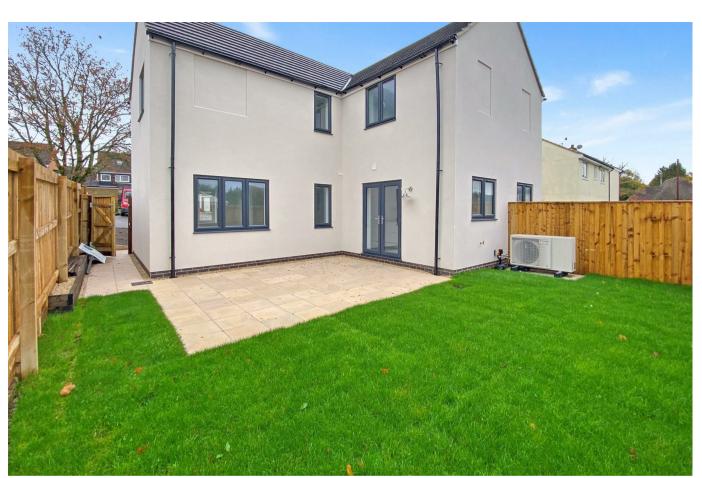

It comes with a 10 year Architect Certificate warranty, stylish fully fitted modern kitchens, quality bathrooms, as well as turfed front & rear gardens including a patio. Further incentives include LVT Floor coverings to ground floor with carpet to first floor and stairs.

Internally the spacious layout (845sqft) comprises an entrance hall with downstairs cloakroom, opening into a large dual aspect living / dining room featuring a handy utility cupboard. Set off the dining room is a dual aspect kitchen with French doors on to the garden. The kitchens come with a range of integrated appliances including a stainless steel sink & mixer tap, an integrated fridge/freezer, integrated dishwasher, a single oven plus an induction hob with cooker hood extractor. On the first floor there are two equally good sized double bedrooms complemented by the family bathroom with a bath with shower over and a glass screen. Outside there is driveway parking for 2 cars, external lighting to front door & rear of the houses plus an outside tap.

### Externally:

PV panels (2.1kW integrated solar array). Front & rear paths of buff riven slabs. Front & rear gardens turfed. Patio

External lighting to front door & rear of house. Outside tap. Electric car charging supply.