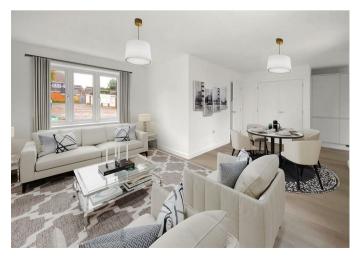

Internally the spacious layout (845sqft) comprises an entrance hall with downstairs cloakroom, opening into a large dual aspect living / dining room featuring a handy utility cupboard. Set off the dining room is a dual aspect kitchen with French doors on to the garden. The kitchens come with a range of integrated appliances including a stainless steel sink & mixer tap, an integrated fridge/freezer, integrated dishwasher, a single oven plus an induction hob with cooker hood extractor. On the first floor there are two equally good sized double bedrooms complemented by the family bathroom with a bath with shower over and a glass screen. Outside there is driveway parking for 2 cars, external lighting to front door & rear of the houses plus an outside tap.