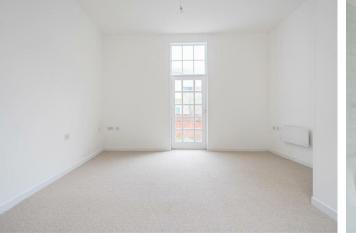

Internally, there is a light spacious living/dining room with separate kitchen complete with a range of appliances to include an integrated dish washer, cooker, hob and fridge/freezer. A stylish refitted bathroom is complemented by three bedrooms. The property benefits from brand new flooring throughout (laminate in the kitchen, floor tiles in the bathroom and carpeted bedrooms).