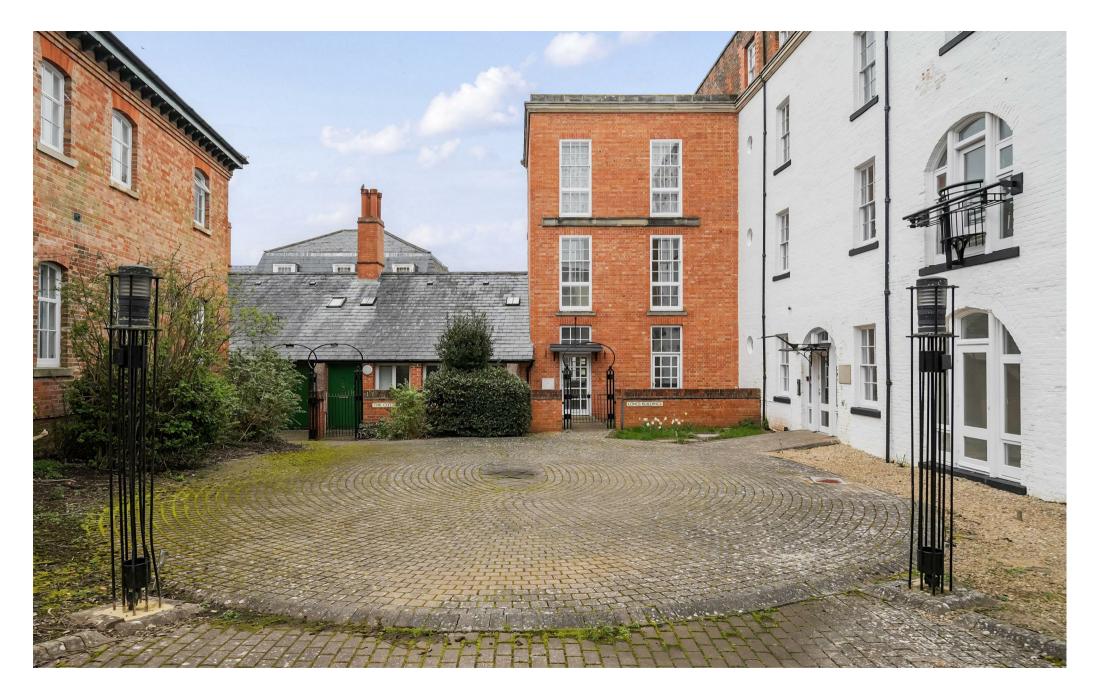

 $\circledast~$  3 Longs Building Snuff Court, Snuff Street, Devizes, Wiltshire, SN10 1HU

In branch | Online | On the move strakers.co.uk

- 3 Longs Building Snuff Court, Snuff Street, Devizes, Wiltshire, SN10 1HU
- ⊘ Guide Price £245,000

A fully refurbished 3 bedroom Grade II listed maisonette benefitting from 2 allocated parking spaces. This light, spacious and airy property is situated in the heart of Devizes.

A recently refurbished maisonette set within this historic Grade II\* Listed building. This fabulous home is set in the very heart of Devizes town centre, just a stone's throw from all the amenities the town has to offer.

Externally, access to a communal courtyard with 2 allocated parking spaces with the property. Ideal for First Time Buyers, Investors and anyone looking to downsize, this property is offered with no onward chain.

## Situation

3 Longs Buildings is well situated right in the heart of the town and only a stone's thrown from supermarkets and other amenities. Historic market town of Devizes has many amenities including town centre shopping, a leisure centre, schools for all ages, various supermarkets, a variety of shops, cinema, theatre and thriving weekly market. The historic Kennet & Avon Canal runs through the town providing fishing and walking facilities. The major centres of Bath, Salisbury, Swindon, Marlborough and Chippenham are all within a 30 mile radius.