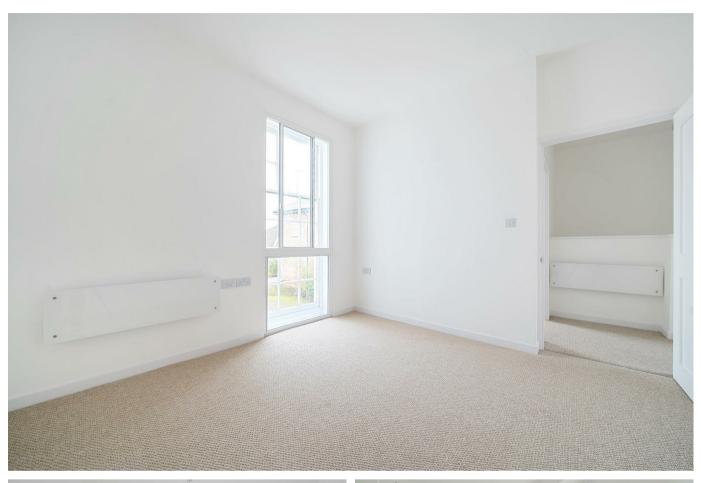

Internally, there is a light spacious living/dining room with separate kitchen complete with a range of appliances to include an integrated dish washer, cooker, hob and fridge/freezer. A stylish refitted bathroom is complemented by three bedrooms. The property benefits from brand new flooring throughout (laminate in the kitchen, floor tiles in the bathroom and carpeted bedrooms).