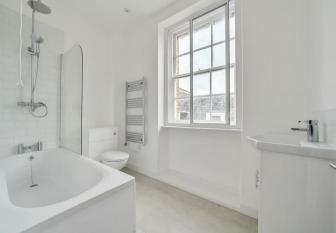

Internally, there is a light spacious living/dining room with separate kitchen complete with a range of appliances to include an integrated dish washer, cooker, hob and fridge/freezer. A stylish refitted bathroom is complemented by three bedrooms. The property benefits from brand new flooring throughout (laminate in the kitchen, floor tiles in the bathroom and carpeted bedrooms).