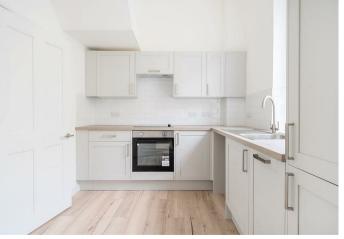

Internally, there is a light spacious living/dining room with separate kitchen complete with a range of appliances to include an integrated dish washer, cooker, hob and fridge/freezer. A stylish refitted bathroom is complemented by three bedrooms. The property benefits from brand new flooring throughout (laminate in the kitchen, floor tiles in the bathroom and carpeted bedrooms).