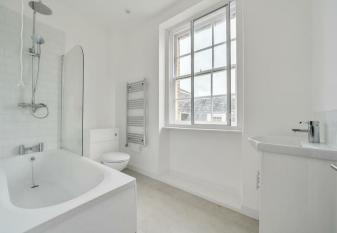

Internally, there is a light spacious living/dining room with separate kitchen complete with a range of appliances to include an integrated dish washer, cooker, hob and fridge/freezer. A stylish refitted bathroom is complemented by three bedrooms. The property benefits from brand new flooring throughout (laminate in the kitchen, floor tiles in the bathroom and carpeted bedrooms).