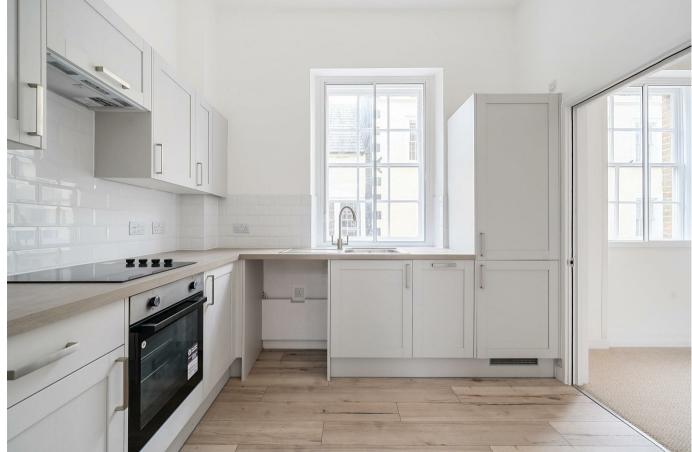

Internally, there is a light spacious living/dining room with separate kitchen complete with a range of appliances to include an integrated dish washer, cooker, hob and fridge/freezer. A stylish refitted bathroom is complemented by three bedrooms. The property benefits from brand new flooring throughout (laminate in the kitchen, floor tiles in the bathroom and carpeted bedrooms).

## **Property Information**

Mains electricity, water and drainage. Electric Heating. Council Tax Band - C

Agents Note: Please note the internal images used are actually Computer Generated Images (CGIs) for illustration purposes only and may not be specific to this particular plot. The property is Grade II\* listed and in a conservation area.