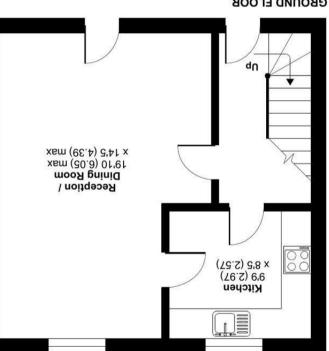

## Snuff Street, Devizes, SN10

For identification only - Not to scale m pa £.67 \ ft pa 458 = serA etsmixorqqA

**GROUND FLOOR** 

Floor plan produced in accordance with RICS Property Messurement Standards incorporating International Property Messurement Standards (IPMSS Residential). ©ntchecom 2024. Produced for Strakers. REF: 1105984