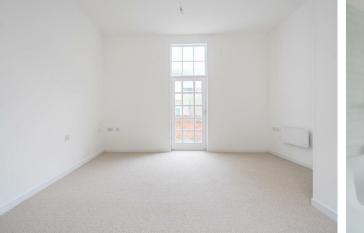

Internally, there is a light spacious living/dining room with separate kitchen complete with a range of appliances to include an integrated dish washer, cooker, hob and fridge/freezer. A stylish refitted bathroom is complemented by three bedrooms. The property benefits from brand new flooring throughout (laminate in the kitchen, floor tiles in the bathroom and carpeted bedrooms).