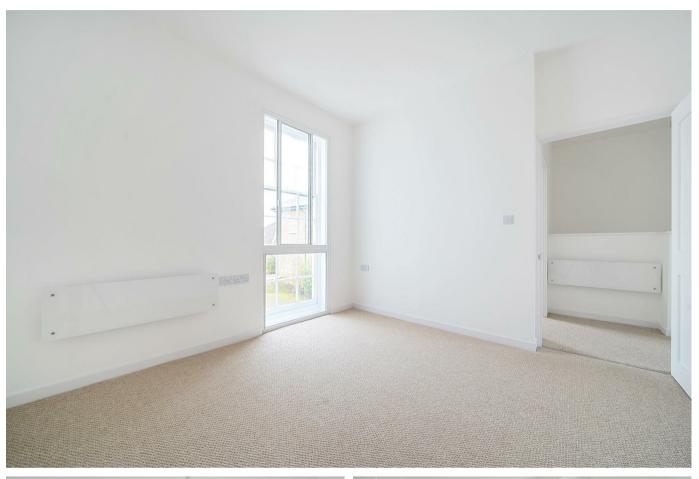

Internally, there is a light spacious living/dining room with separate kitchen complete with a range of appliances to include an integrated dish washer, cooker, hob and fridge/freezer. A stylish refitted bathroom is complemented by three bedrooms. The property benefits from brand new flooring throughout (laminate in the kitchen, floor tiles in the bathroom and carpeted bedrooms).