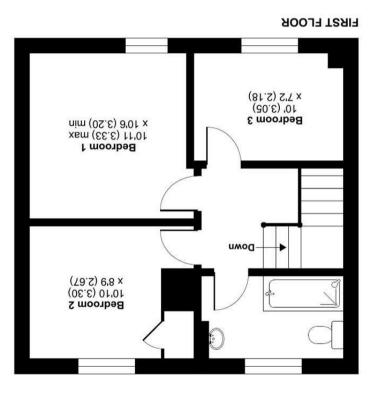

## Snuff Street, Devizes, SN10

For identification only - Not to scale m pa £.67 \ ft pa 458 = serA etsmixorqqA

**GROUND FLOOR** 

Floor plan produced in accordance with RICS Property Messurement Standards incorporating International Property Messurement Standards (IPMSS Residential). ©ntchecom 2024. Produced for Strakers. REF: 1105984