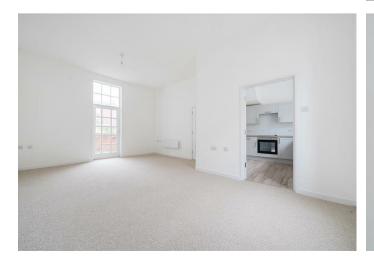

Internally, there is a light spacious living/dining room with separate kitchen complete with a range of appliances to include an integrated dish washer, cooker, hob and fridge/freezer. A stylish refitted bathroom is complemented by three bedrooms. The property benefits from brand new flooring throughout (laminate in the kitchen, floor tiles in the bathroom and carpeted bedrooms).

## **Property Information**

Mains electricity, water and drainage. Electric Heating. Council Tax Band - C

Agents Note: Please note the internal images used are actually Computer Generated Images (CGIs) for illustration purposes only and may not be specific to this particular plot. The property is Grade II\* listed and in a conservation area.