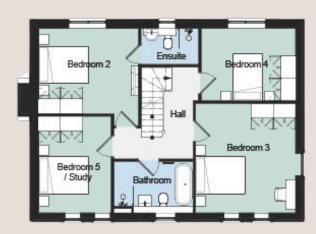

### THE LODGE

Plot 1 - Paddock View

Option 1 - Room Dimensions

### First Floor

| Bedroom 2  | 4.02 x 3.45m |
|------------|--------------|
| En-suite 2 | 2.33 x 1.46m |
| Bedroom 3  | 3.80 x 2.93m |
| Bedroom 4  | 2.92 x 3.90m |
| Bathroom   | 3.20 x 2.08m |
| Snug       | 4.03 x 4.42m |

### Option 1 - Floor plan

DISCLAIMER: The dimensions given are maximum and approximate, taken from the widest part of each room and scaled down from the architects plans. These dimensions may vary based on the internal finish. Furniture measurements should only be taken from the completed property. These details are believed to be correct however neither the developer or the agent accept any liability whatsoever for any misrepresentation make either in these details or orally. Furniture is shown for indicative purposes only. Fitted wardrobes are not included. The images used throughout this brochure are for illustrative purposes only and may not reflect the actual style, layout and finish of the completed properties.