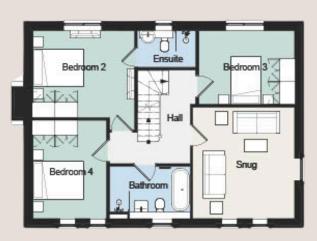

### THE LODGE

Plot 1 - Paddock View

Option 1 - Room Dimensions

### First Floor

| Bedroom 2  | 4.02 x 3.45m |
|------------|--------------|
| En-suite 2 | 2.33 x 1.46m |
| Bedroom 3  | 3.80 x 2.93m |
| Bedroom 4  | 2.92 x 3.90m |
| Bathroom   | 3.20 x 2.08m |
| Snug       | 4.03 x 4.42m |