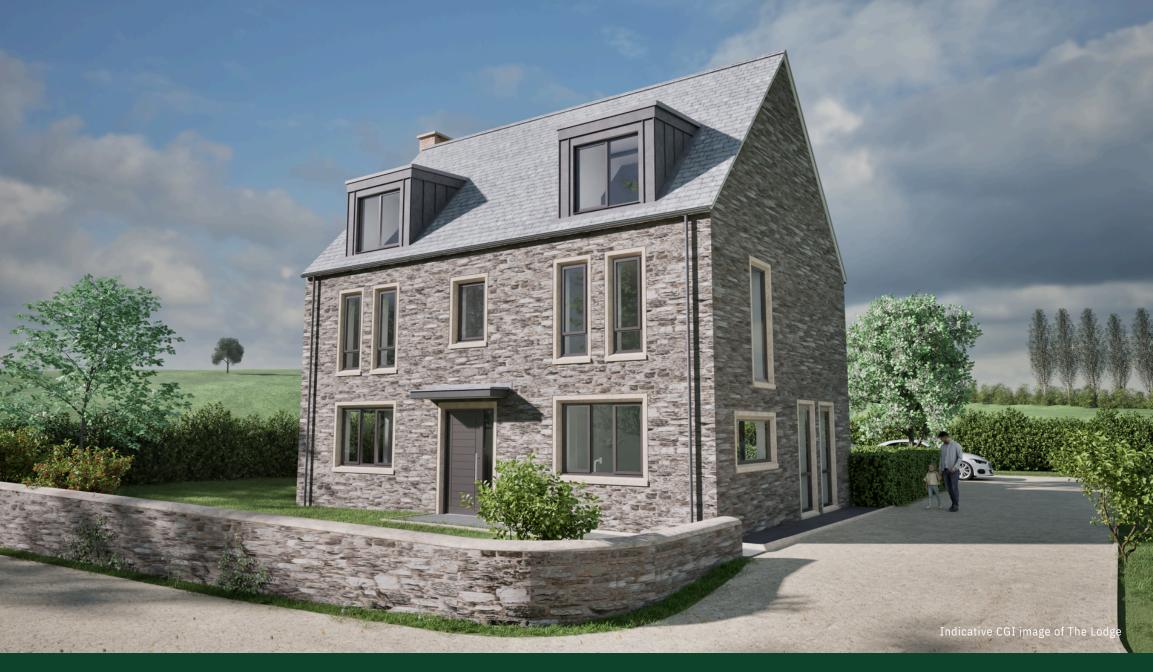

01934 876226 www.robin-king.com



# THE LODGE

Plot 1 - Paddock View



# PADDOCK VIEW

BLAGDON | NORTH SOMERSET

### THE LODGE

Plot 1 - Paddock View

Option 1 - Room Dimensions

### **Ground Floor**

| Living Room    | 3.92 x 7.44m  |
|----------------|---------------|
| Kitchen/Dining | 4.03 x 7.44 m |
| Utility        | 2.10 x 1.87m  |
| WC             | 1.05 x 1.51m  |

### First Floor

| Bedroom 2  | 4.02 x 3.45m |
|------------|--------------|
| En-suite 2 | 2.33 x 1.46m |
| Bedroom 3  | 3.80 x 2.93m |
| Bedroom 4  | 2.92 x 3.90m |
| Bathroom   | 3.20 x 2.08m |
| Snug       | 4.03 x 4.42m |

### **Second Floor**

| Bedroom 1     | 7.21 x 7.21m |
|---------------|--------------|
| Dressing Room | 4.02 x 3.95m |
| En-suite 1    | 2.98 x 3.06m |

Total Exc. garage 215 Sq m/2,314 S