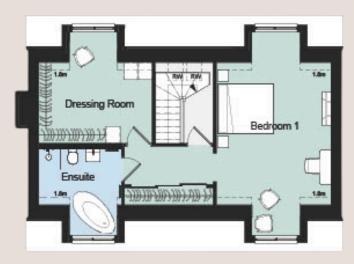

### THE LODGE

Plot 1 - Paddock View

Option 1 - Room Dimensions

### **Second Floor**

| Bedroom 1     | 7.21 x 7.21m |
|---------------|--------------|
| Dressing Room | 4.02 x 3.95m |
| En-suite 1    | 2.98 x 3.06m |

Total Exc. garage 215 Sq m/2,314 Sq ft

The floorplans shown here are example floor plans that have been devised to maximise space and layout. Should an alternative layout be required, these can be tailored to suit your specific requirements

### Option 1 - Floor plan

DISCLAIMER: The dimensions given are maximum and approximate, taken from the widest part of each room and scaled down from the architects plans. These dimensions may vary based on the internal finish. Furniture measurements should only be taken from the completed property. These details are believed to be correct however neither the developer or the agent accept any liability whatsoever for any misrepresentation make either in these details or orally. Furniture is shown for indicative purposes only. Fitted wardrobes are not included. The images used throughout this brochure are for illustrative purposes only and may not reflect the actual style, layout and finish of the completed properties.