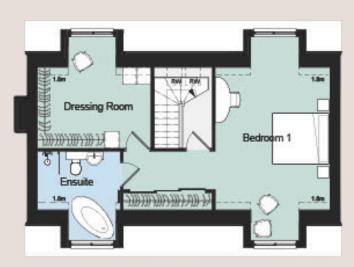

### THE LODGE

Plot 1 - Paddock View

Option 1 - Room Dimensions

### **Second Floor**

| Bedroom 1     | 7.21 x 7.21m |
|---------------|--------------|
| Dressing Room | 4.02 x 3.95m |
| En-suite 1    | 2.98 x 3.06m |

Total Exc. garage 215 Sq m/2,314 Sq ft

The floorplans shown here are example floor plans that have been devised to maximise space and layout. Should an alternative layout be required, these can be tailored to suit your specific requirements