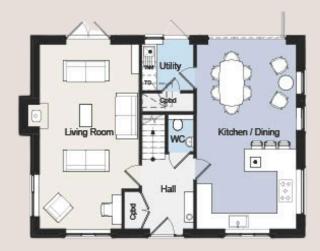

### THE LODGE

Plot 1 - Paddock View

Option 1 - Room Dimensions

### **Ground Floor**

| Living Room    | 3.92 x 7.44m  |
|----------------|---------------|
| Kitchen/Dining | 4.03 x 7.44 m |
| Utility        | 2.10 x 1.87m  |
| WC             | 1.05 x 1.51m  |

### Option 1 - Floor plan

DISCLAIMER: The dimensions given are maximum and approximate, taken from the widest part of each room and scaled down from the architects plans. These dimensions may vary based on the internal finish. Furniture measurements should only be taken from the completed property. These details are believed to be correct however neither the developer or the agent accept any liability whatsoever for any misrepresentation make either in these details or orally. Furniture is shown for indicative purposes only. Fitted wardrobes are not included. The images used throughout this brochure are for illustrative purposes only and may not reflect the actual style, layout and finish of the completed properties.