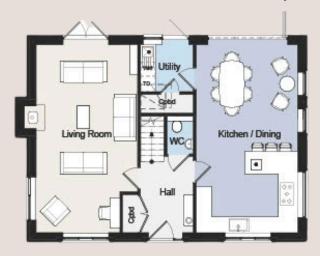

### THE LODGE

Plot 1 - Paddock View

Option 1 - Room Dimensions

### **Ground Floor**

| Living Room    | 3.92 x 7.44m  |
|----------------|---------------|
| Kitchen/Dining | 4.03 x 7.44 m |
| Utility        | 2.10 x 1.87m  |
| WC             | 1.05 x 1.51m  |