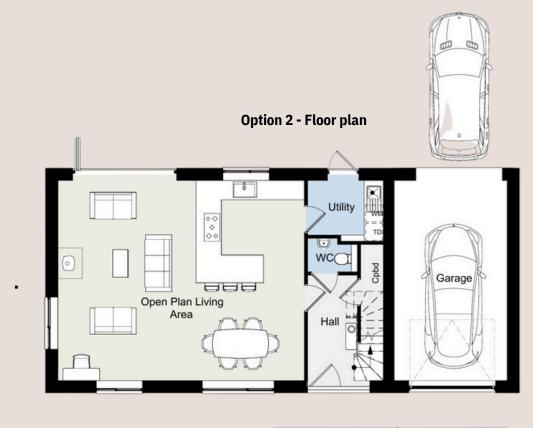

### THE SMITHY

Plot 6 - Paddock Rise

Option 2 - Room Dimensions

#### **Ground Floor**

 Living/Kitchen/Diner
 8.01 x 6.50m

 Utility
 2.47 x 1.78m

 WC
 1.50 x 1.10m

 Garage
 3.68 x 6.50m

Total Exc. garage 170 Sq m/1,829 Sq ft

The floorplans shown here are example floor plans that have been devised to maximise space and layout. Should an alternative layout be required, these can be tailored to suit your specific requirements