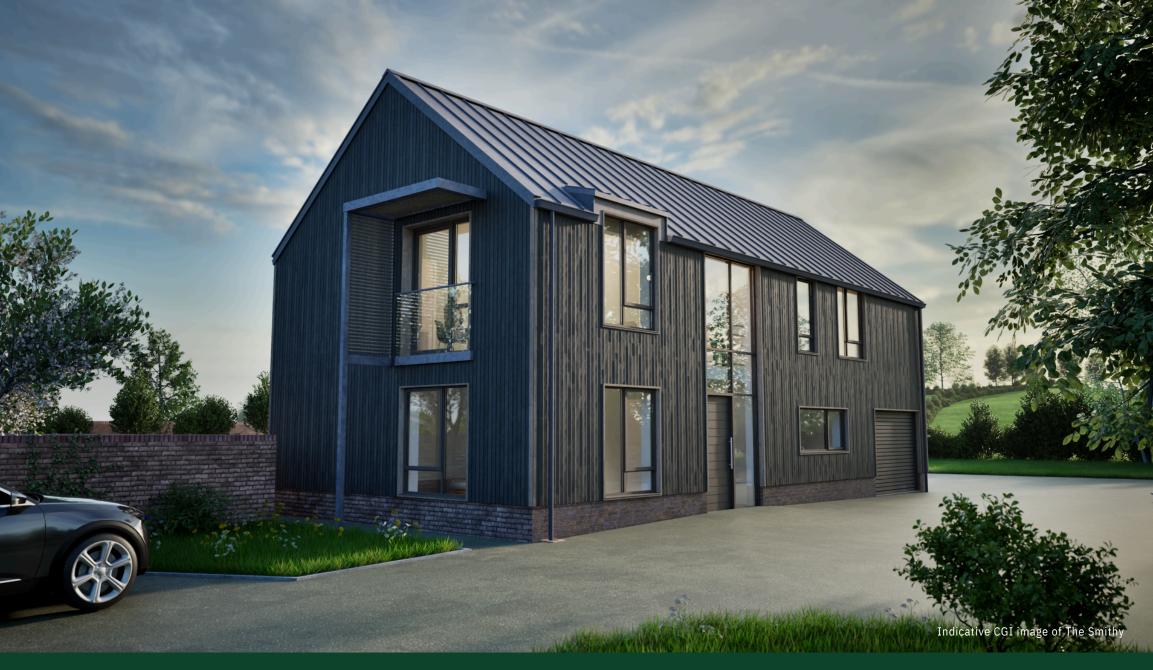

01934 876226 www.robin-king.com



# THE SMITHY

Plot 6 - Paddock Rise



# PADDOCK RISE

BLAGDON | NORTH SOMERSET

## THE SMITHY

Plot 6 - Paddock Rise

Option 1 - Room Dimensions

#### **Ground Floor**

| Living Room    | 4.10 x 6.50m |
|----------------|--------------|
| Kitchen/Dining | 4.32 x 6.50m |
| Utility        | 2.06 x 1.83m |
| WC             | 2.06 x 1.10m |
| Garage         | 3.08 x 6.50m |

#### First Floor

| Bedroom 1  | 4.10 x 4.25m |
|------------|--------------|
| Wardrobe   | 2.30 x 2.15m |
| En-suite 1 | 2.50 x 2.15m |
| Bedroom 2  | 3.53 x 3.90m |
| En-suite 2 | 1.75 x 2.50m |
| Bedroom 3  | 3.67 x 3.13m |
| Bedroom 4  | 2.40 x 3.13m |
| Study      | 2.78 x 2.15m |
| Bathroom   | 3.12 x 2.15m |

Total Exc. garage 170 Sq m/1,829 Sq ft





The floorplans shown he