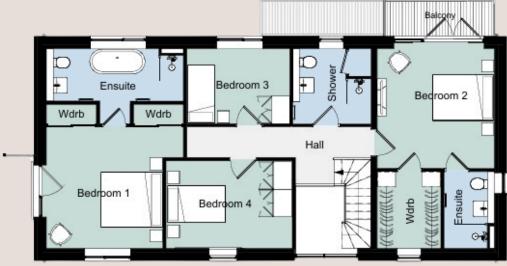

### THE SMITHY

Plot 6 - Paddock Rise

Option 2 - Room Dimensions

#### First Floor

| Bedroom 1       | 4.49 x 4.59m |
|-----------------|--------------|
| En-suite 1      | 4.49 x 2.45m |
| Bedroom 2       | 3.83 x 3.90m |
| Wardrobe 2      | 2.08 x 2.51m |
| En-suite 2      | 1.65 x 2.51m |
| Bedroom 3       | 3.36 x 2.45m |
| Bedroom 4       | 4.11 x 2.85m |
| Shower/Bathroom | 2.78 x 2.15m |

Total Exc. garage 170 Sq m/1,829 Sq ft

The floorplans shown here are example floor plans that have been devised to maximise space and layout. Should an alternative layout be required, these can be tailored to suit your specific requirements

DISCLAIMER: The dimensions given are maximum and approximate, taken from the widest part of each room and scaled down from the architects plans. These dimensions may vary based on the internal finish. Furniture measurements should only be taken from the completed property. These details are believed to be correct however neither the developer or the agent accept any liability whatsoever for any misrepresentation make either in these details or orally. Furniture is shown for indicative purposes only. Fitted wardrobes are not included. The images used throughout this brochure are for illustrative purposes only and may not reflect the actual style, layout and finish of the completed properties.