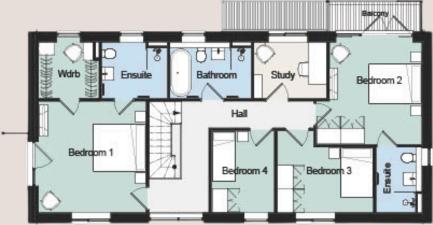

## THE SMITHY

Plot 6 - Paddock Rise

Option 1 - Room Dimensions

#### First Floor

| Bedroom 1  | 4.10 x 4.25m |
|------------|--------------|
| Wardrobe   | 2.30 x 2.15m |
| En-suite 1 | 2.50 x 2.15m |
| Bedroom 2  | 3.53 x 3.90m |
| En-suite 2 | 1.75 x 2.50m |
| Bedroom 3  | 3.67 x 3.13m |
| Bedroom 4  | 2.40 x 3.13m |
| Study      | 2.78 x 2.15m |
| Bathroom   | 3.12 x 2.15m |

Total Exc. garage 170 Sq m/1,829 Sq ft

The floorplans shown here are example floor plans that have been devised to maximise space and layout. Should an alternative layout be required, these can be tailored to suit your specific requirements