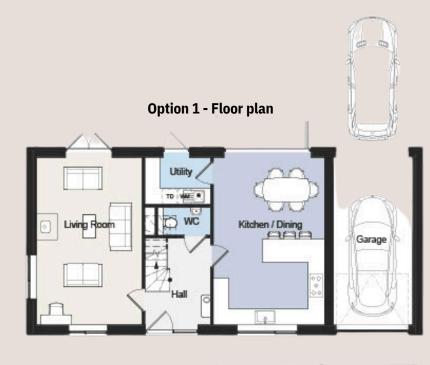

## THE SMITHY

Plot 6 - Paddock Rise

Option 1 - Room Dimensions

#### **Ground Floor**

| Living Room    | 4.10 x 6.50m |
|----------------|--------------|
| Kitchen/Dining | 4.32 x 6.50m |
| Utility        | 2.06 x 1.83m |
| WC             | 2.06 x 1.10m |
| Garage         | 3.08 x 6.50m |

Total Exc. garage 170 Sq m/1,829 Sq ft

The floorplans shown here are example floor plans that have been devised to maximise space and layout. Should an alternative layout be required, these can be tailored to suit your specific requirements